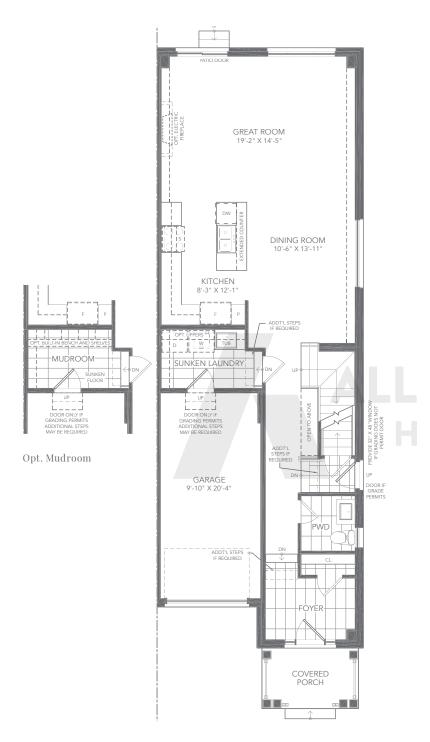

Elevation A - 2,070 sq. ft

WT-4

Opt. Mudroom

THREE BEDROOM + LOFT

Elevation C - 2,070 sq. ft.

WT-4