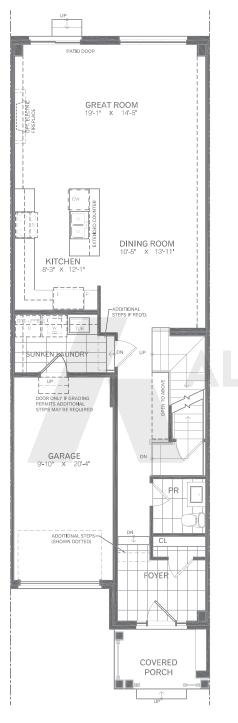

#### Sage

THREE BEDROOM + LOFT 4 BEDROOM OPTION WT-4

Elevation A - 2,070 sq. ft.

Elevation G - 2,070 sq. ft.

Elevation C - 2,070 sq. ft.

Elevation J - 2,130 sq. ft.

Elevation D - 2,130 sq. ft.

THREE BEDROOM + LOFT

Elevation A - 2,070 sq. ft

WT-4

Opt. Mudroom

THREE BEDROOM + LOFT

Elevation C - 2,070 sq. ft.

WT-4