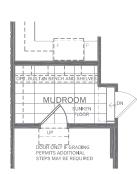

Opt. Mudroom

THREE BEDROOM + LOFT

Elevation C - 2,070 sq. ft.

WT-4

Opt. Mudroom

Basement - Elevation C

THREE BEDROOM + LOFT

Elevation D - 2,130 sq. ft.

WT-4