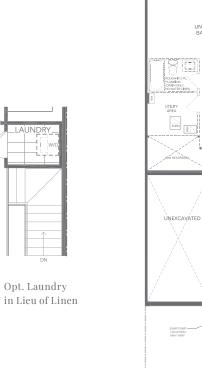

### Towns

Basement - Elevation G

Opt. Laundry

in Lieu of Linen

THREE BEDROOM + LOFT

Elevation J - 2,030 sq. ft. (end)

WT-4

Basement - Elevation J

Opt. Laundry

in Lieu of Linen

Second Floor - Elevation J