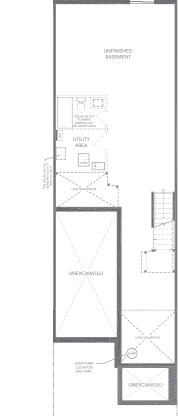

### Towns

Basement - Elevation G

Opt. Laundry

in Lieu of Linen

THREE BEDROOM + LOFT

Elevation J - 2,030 sq. ft. (end)

WT-4