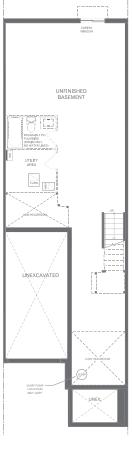

Elevation A - 2,070 sq. ft

WT-4

Opt. Mudroom

THREE BEDROOM + LOFT

Elevation C - 2,070 sq. ft.

WT-4

Opt. Mudroom

Basement - Elevation C

THREE BEDROOM + LOFT

Elevation D - 2,130 sq. ft.

WT-4