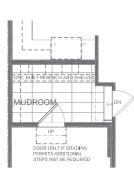

Opt. Mudroom

THREE BEDROOM + LOFT

Elevation C - 2,070 sq. ft.

WT-4

Opt. Mudroom

Basement - Elevation C

THREE BEDROOM + LOFT

Elevation D - 2,130 sq. ft.

WT-4

Opt. Mudroom

Ground Floor - Elevation D

Basement - Elevation D

THREE BEDROOM + LOFT