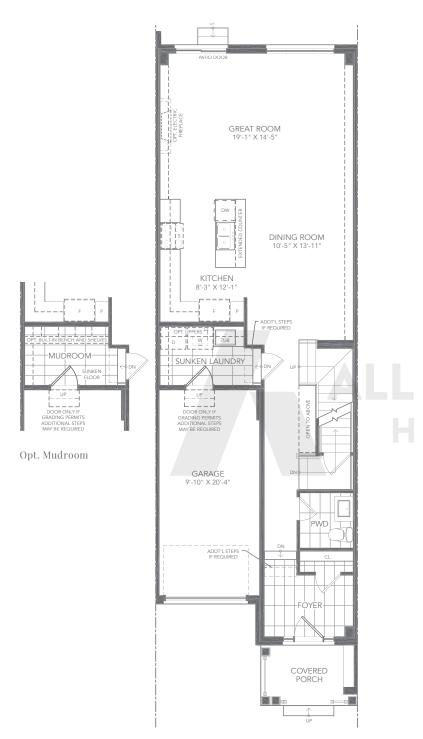

Elevation A - 2,070 sq. ft

WT-4

### Towns

All dimensions and floor plans are approximate Sizes and specifications are subject to change without notice. Actual useable space may vary from the stated floor area.

\*All illustrations are artist's concept. Landscaping hardscaping and exterior lighting are not included in the purchase price. Some items shown may be upgrades. E. & O.E. June 2023.

Opt. Mudroom

THREE BEDROOM + LOFT

Elevation C - 2,070 sq. ft.

WT-4