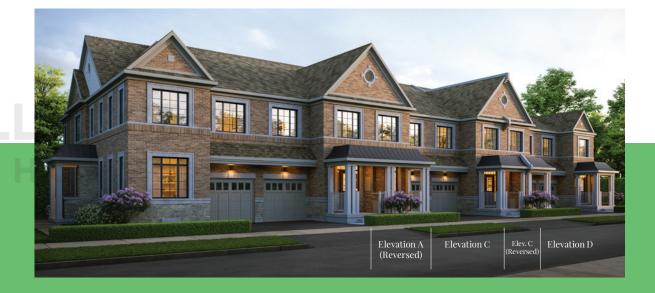

#### Sage

THREE BEDROOM + LOFT 4 BEDROOM OPTION WT-4

Elevation A - 2,070 sq. ft.

Elevation G - 2,070 sq. ft.

Elevation C - 2,070 sq. ft.

Elevation J - 2,130 sq. ft.

Elevation D - 2,130 sq. ft.

THREE BEDROOM + LOFT

Elevation A - 2,070 sq. ft

WT-4