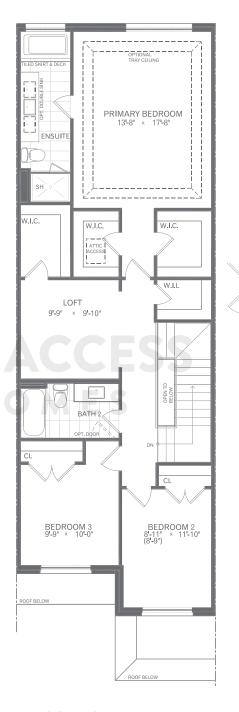

#### Sage

THREE BEDROOM + LOFT 4 BEDROOM OPTION WT-4

Elevation A - 2,070 sq. ft.

Elevation G - 2,070 sq. ft.

Elevation C - 2,070 sq. ft.

Elevation J - 2,130 sq. ft.

Elevation D - 2,130 sq. ft.

THREE BEDROOM + LOFT

Elevation A - 2,070 sq. ft

WT-4

Opt. Mudroom

THREE BEDROOM + LOFT

Elevation C - 2,070 sq. ft.

WT-4