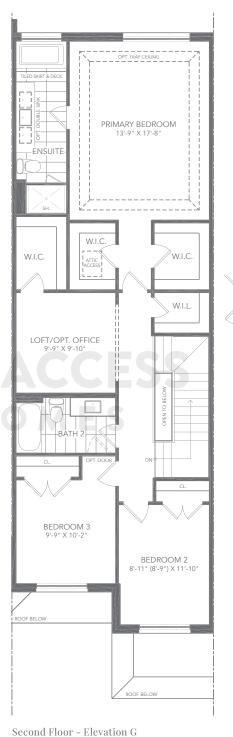

### Towns

Basement - Elevation G

Opt. Laundry

in Lieu of Linen

THREE BEDROOM + LOFT

Elevation J - 2,030 sq. ft. (end)

WT-4