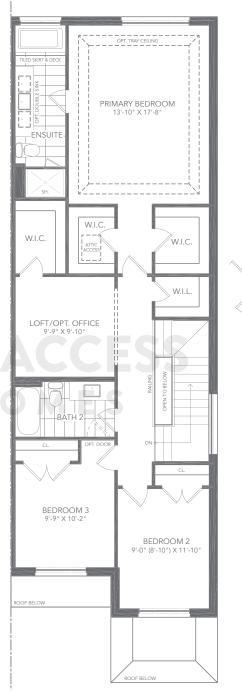

Opt. Mudroom

THREE BEDROOM + LOFT

Elevation C - 2,070 sq. ft.

WT-4

Opt. Mudroom

Basement - Elevation C

THREE BEDROOM + LOFT

Elevation D - 2,130 sq. ft.

WT-4