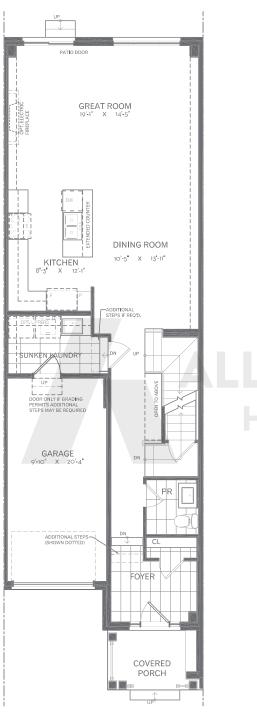

#### Sage

THREE BEDROOM + LOFT 4 BEDROOM OPTION WT-4

Elevation A - 2,070 sq. ft.

Elevation G - 2,070 sq. ft.

Elevation C - 2,070 sq. ft.

Elevation J - 2,130 sq. ft.

Elevation D - 2,130 sq. ft.

THREE BEDROOM + LOFT

Elevation A - 2,070 sq. ft

WT-4