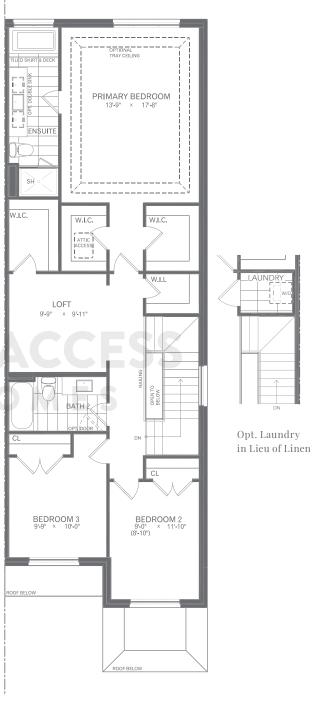

### Towns

Basement - Elevation G

Opt. Laundry

in Lieu of Linen

THREE BEDROOM + LOFT

Elevation J - 2,030 sq. ft. (end)

WT-4

Basement - Elevation J

Opt. Laundry

in Lieu of Linen

Second Floor - Elevation J