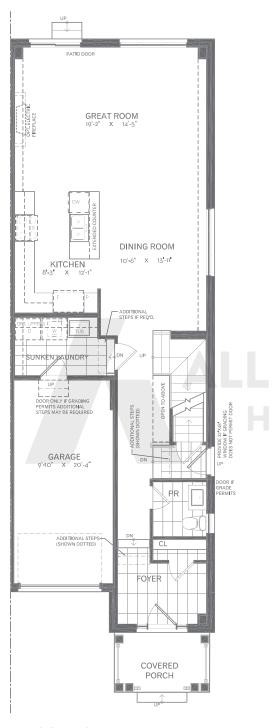

Elevation A - 2,070 sq. ft

WT-4

Opt. Mudroom

THREE BEDROOM + LOFT

Elevation C - 2,070 sq. ft.

WT-4

Opt. Mudroom

Basement - Elevation C

THREE BEDROOM + LOFT

Elevation D - 2,130 sq. ft.

WT-4

Opt. Mudroom

Ground Floor - Elevation D

Basement - Elevation D

THREE BEDROOM + LOFT