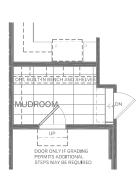

Opt. Mudroom

THREE BEDROOM + LOFT

Elevation C - 2,070 sq. ft.

WT-4

Opt. Mudroom

Basement - Elevation C

THREE BEDROOM + LOFT

Elevation D - 2,130 sq. ft.

WT-4

Opt. Mudroom

Ground Floor - Elevation D

Basement - Elevation D

THREE BEDROOM + LOFT