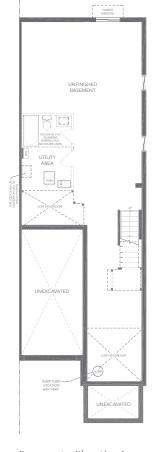

Opt. Mudroom

Basement - Elevation C

THREE BEDROOM + LOFT

Elevation D - 2,130 sq. ft.

WT-4

Opt. Mudroom

Ground Floor - Elevation D

Basement - Elevation D

THREE BEDROOM + LOFT