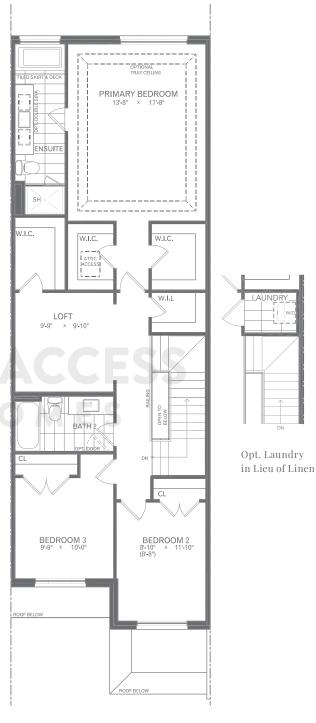

### Towns

Basement - Elevation G

Opt. Laundry

in Lieu of Linen

THREE BEDROOM + LOFT

Elevation J - 2,030 sq. ft. (end)

WT-4

Basement - Elevation J

Opt. Laundry

in Lieu of Linen

Second Floor - Elevation J