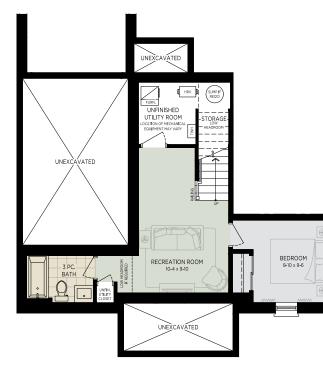

## THE PINE GLEN 1885 SQ.FT.

BASEMENT OPT. 1 - FINISHED

UNEXCAVATED

UNFINISHED UTILITIES ROOM

BEDROOM

GUEST SUITE OPTION WITH ENSUITE

3-STOREY REAR LANE TOWNHOME COLLECTION