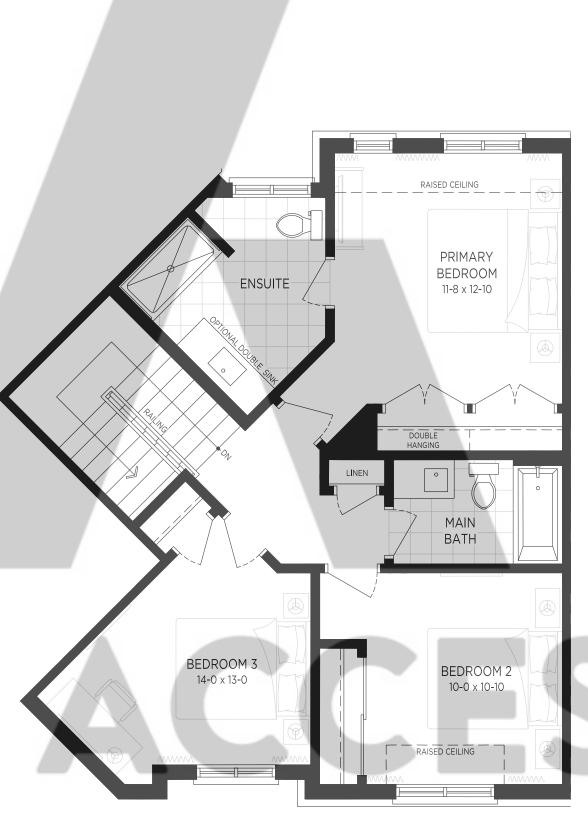

# THE FOREST GLEN 2205 SQ.FT.

## THE FOREST GLEN 2205 SQ.FT.

THIRD FLOOR

3-STOREY REAR LANE TOWNHOME COLLECTION