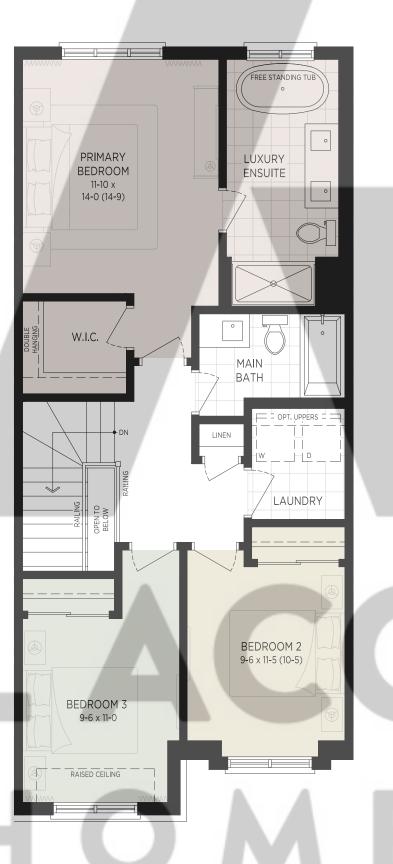

#### THE GRAND OAK 2250 SQ.FT.

THIRD FLOOR

HOMES

OPT. GROUND FLOOR W/ GUEST SUITE

• REC ROOM,

BRANTHAVEN OPT.

FLEXFIT™

• RE