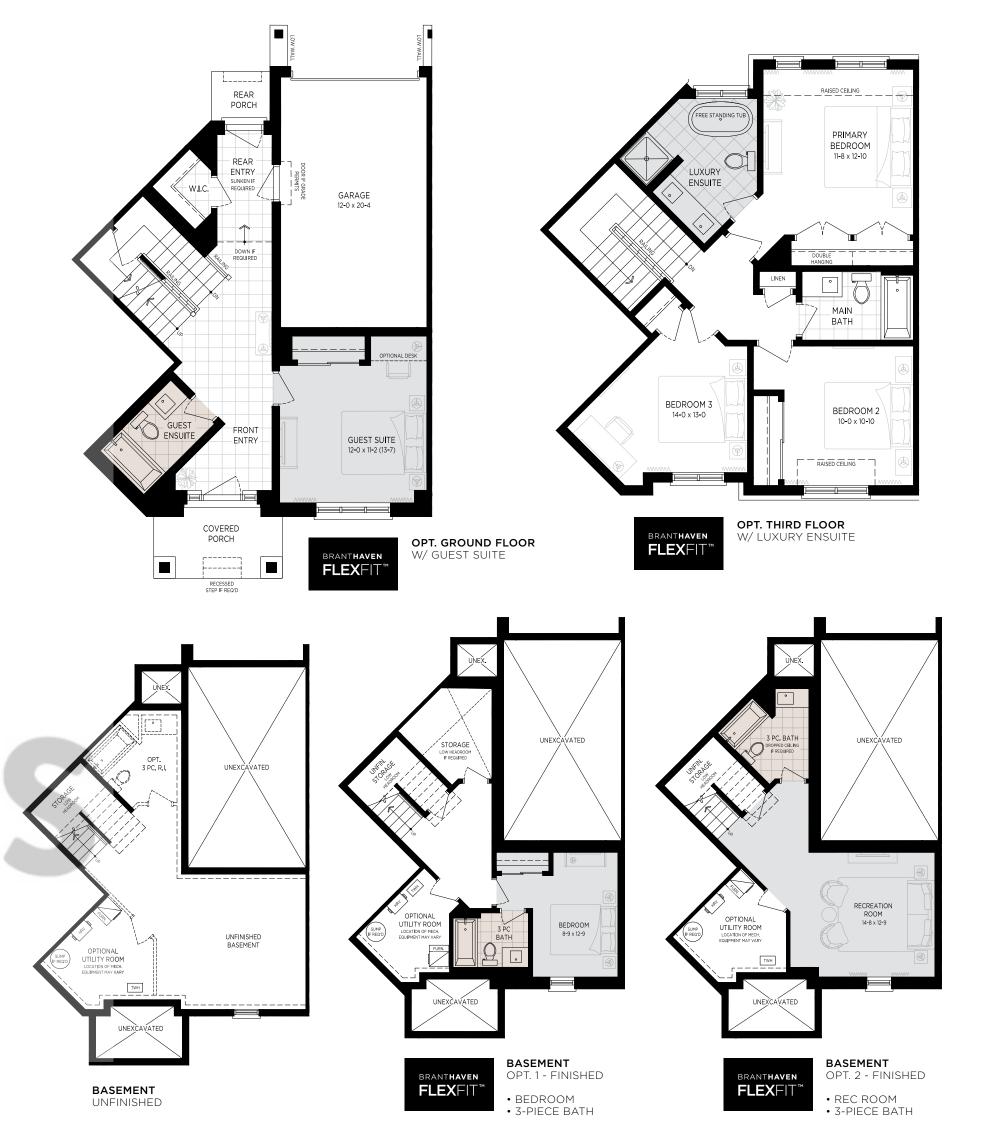

# THE GRAND OAK 2250 SQ.FT.

#### THE GRAND OAK 2250 SQ.FT.

THIRD FLOOR

HOMES

OPT. GROUND FLOOR W/ GUEST SUITE

• REC ROOM,

BRANTHAVEN OPT.

FLEXFIT™

• RE

BASEMENT NTHAVEN OPT. 2 - FINISH

> • REC ROOM, • 3-PIECE BATH • BEDROOM

BASEMENT UNFINISHED