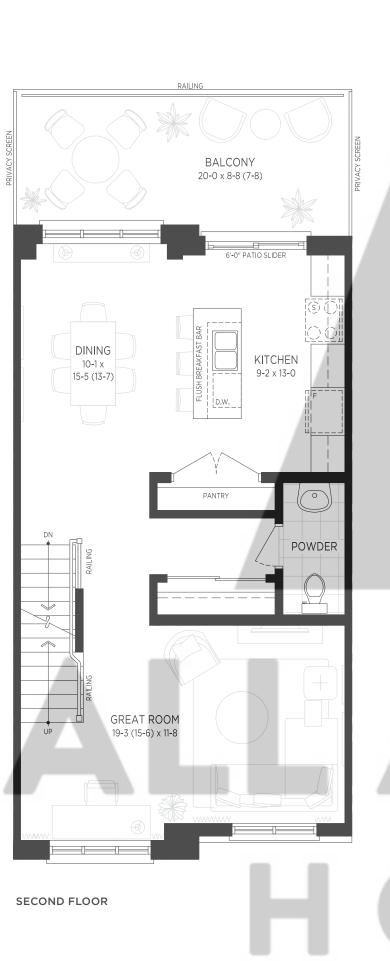

## THE FOREST GLEN 2205 SQ.FT.

THIRD FLOOR

3-STOREY REAR LANE TOWNHOME COLLECTION