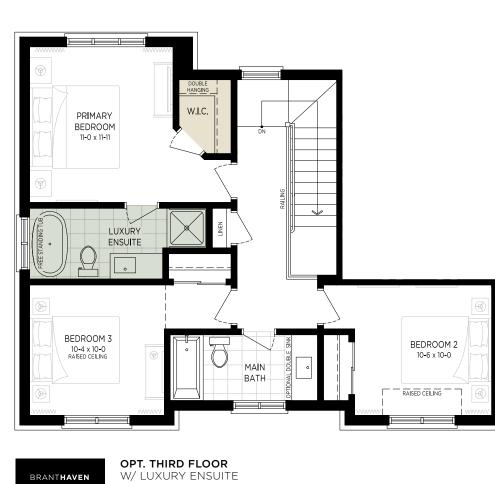

# THE GRAND OAK 2250 SQ.FT.

#### THE GRAND OAK 2250 SQ.FT.

THIRD FLOOR

HOMES

OPT. GROUND FLOOR W/ GUEST SUITE

• REC ROOM,

BRANTHAVEN OPT.

FLEXFIT™

• RE