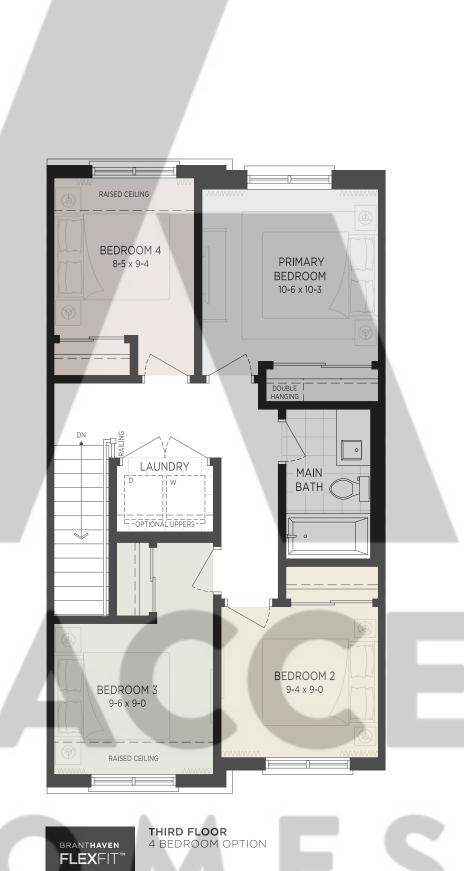

#### THE GRAND OAK 2250 SQ.FT.

THIRD FLOOR

HOMES

OPT. GROUND FLOOR W/ GUEST SUITE

• REC ROOM,

BRANTHAVEN OPT.

FLEXFIT™

• RE