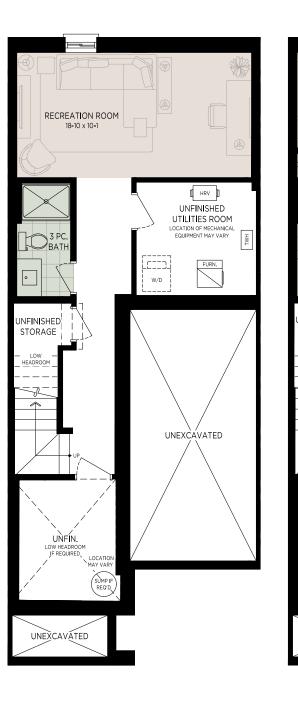

## THE PINE GLEN 1885 SQ.FT.

BASEMENT OPT. 1 - FINISHED

UNEXCAVATED

UNFINISHED UTILITIES ROOM

BEDROOM

GUEST SUITE OPTION WITH ENSUITE

3-STOREY REAR LANE TOWNHOME COLLECTION