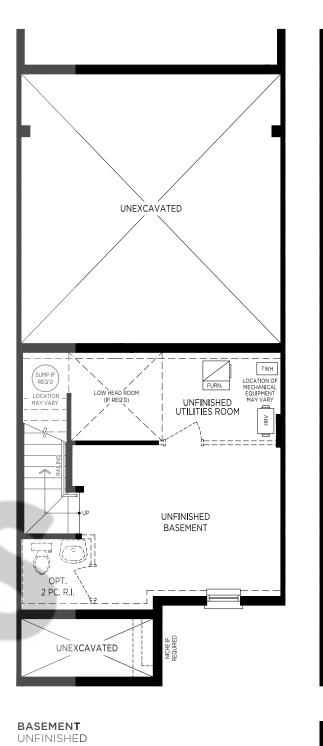

BASEMENT NTHAVEN OPT. 2 - FINISH

> • REC ROOM, • 3-PIECE BATH • BEDROOM

BASEMENT UNFINISHED