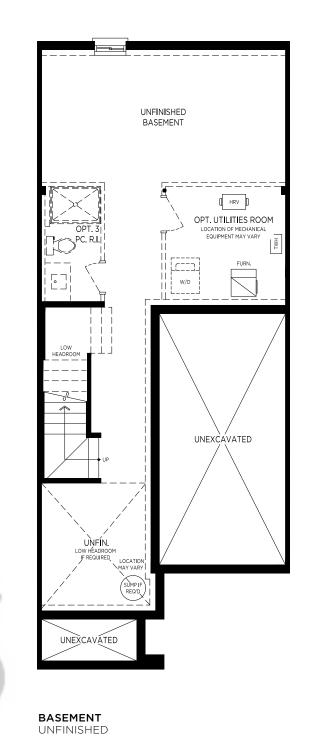

BASEMENT NTHAVEN OPT. 2 - FINISH

> • REC ROOM, • 3-PIECE BATH • BEDROOM

BASEMENT UNFINISHED

## THE PINE GLEN 1885 SQ.FT.

BASEMENT OPT. 1 - FINISHED

UNEXCAVATED

UNFINISHED UTILITIES ROOM

BEDROOM

GUEST SUITE OPTION WITH ENSUITE

3-STOREY REAR LANE TOWNHOME COLLECTION