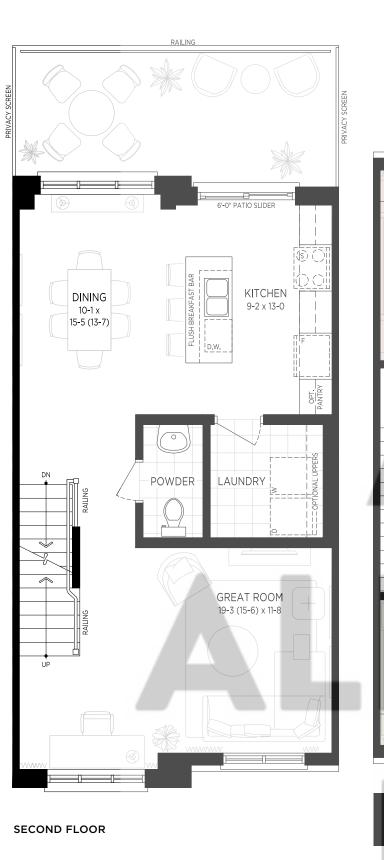

## THE FOREST GLEN 2205 SQ.FT.

THIRD FLOOR

3-STOREY REAR LANE TOWNHOME COLLECTION