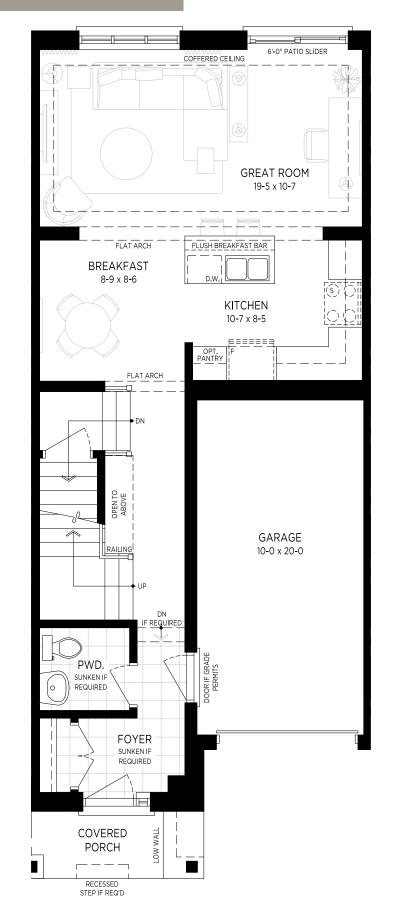

#### THE ARBOURVIEW 1585 SQ.FT. (PLUS 11 SQ.FT. O.T.B.)

REC ROOM3-PIECE BATHBEDROOM

UNEXCAVATED

3-STOREY REAR LANE TOWNHOME COLLECTION