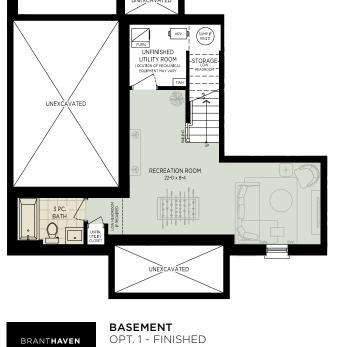

BASEMENT NTHAVEN OPT. 2 - FINISH

> • REC ROOM, • 3-PIECE BATH • BEDROOM

BASEMENT UNFINISHED