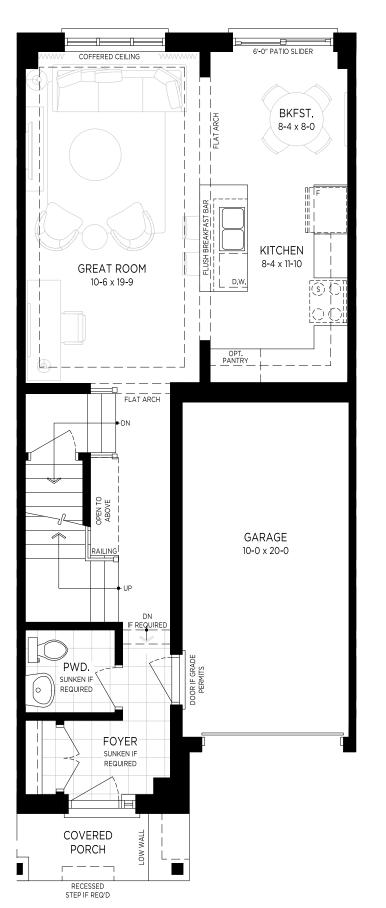

#### THE WEST OAK 1885 SQ.FT.

• 3RD, 4TH OR 5TH BEDROOM • 3-PIECE BATH

OPT. 1 - FINISHED

• REC ROOM