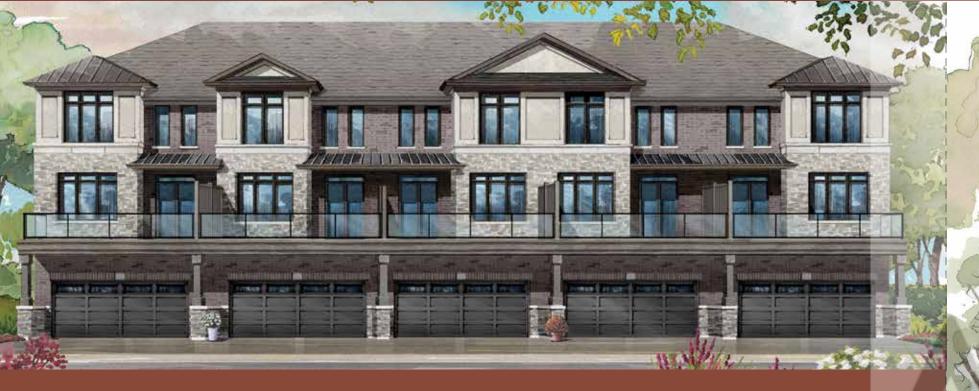

#### THE ARBOURVIEW 1585 SQ.FT. (PLUS 11 SQ.FT. O.T.B.)

REC ROOM3-PIECE BATHBEDROOM

UNEXCAVATED

3-STOREY REAR LANE TOWNHOME COLLECTION