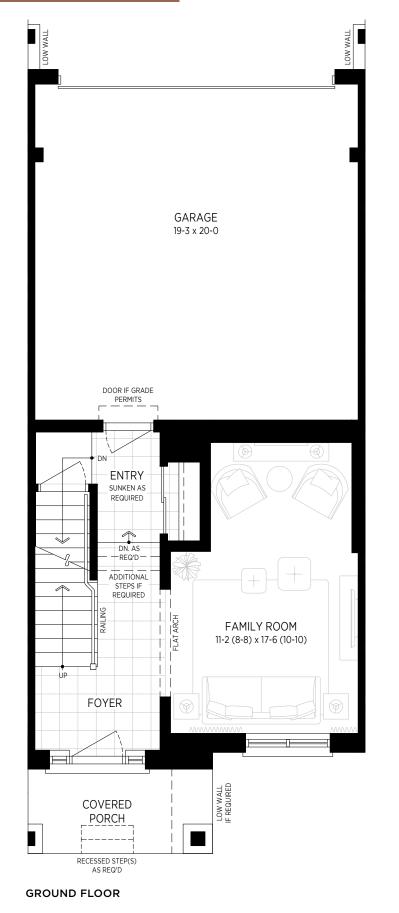

# THE ARBOURVIEW

(PLUS 11 SQ.FT. O.T.B.)







#### THE ARBOURVIEW 1585 SQ.FT. (PLUS 11 SQ.FT. O.T.B.)





















REC ROOM3-PIECE BATHBEDROOM

UNEXCAVATED





3-STOREY REAR LANE TOWNHOME COLLECTION

# THE FOREST GLEN 2205 SQ.FT.





## THE FOREST GLEN 2205 SQ.FT.





THIRD FLOOR







3-STOREY REAR LANE TOWNHOME COLLECTION

# THE GRAND OAK 2250 SQ.FT.





#### THE GRAND OAK 2250 SQ.FT.





THIRD FLOOR

HOMES





OPT. GROUND FLOOR W/ GUEST SUITE





• REC ROOM,



BRANTHAVEN OPT.

FLEXFIT™

• RE

BASEMENT NTHAVEN OPT. 2 - FINISH

> • REC ROOM, • 3-PIECE BATH • BEDROOM

BASEMENT UNFINISHED





## THE PINE GLEN 1885 SQ.FT.



THE PINE GLEN | REAR LANE ELEVATION





FRONT ELEVATION



## THE PINE GLEN 1885 SQ.FT.













BASEMENT OPT. 1 - FINISHED



UNEXCAVATED

UNFINISHED UTILITIES ROOM

BEDROOM

GUEST SUITE OPTION WITH ENSUITE





3-STOREY REAR LANE TOWNHOME COLLECTION

# THE WEST OAK 1885 SQ.FT.



THE PINE GLEN | REAR LANE ELEVATION



INTERIOR

INTERIOR

FRONT ELEVATION



#### THE WEST OAK 1885 SQ.FT.













• 3RD, 4TH OR 5TH BEDROOM • 3-PIECE BATH

OPT. 1 - FINISHED

• REC ROOM