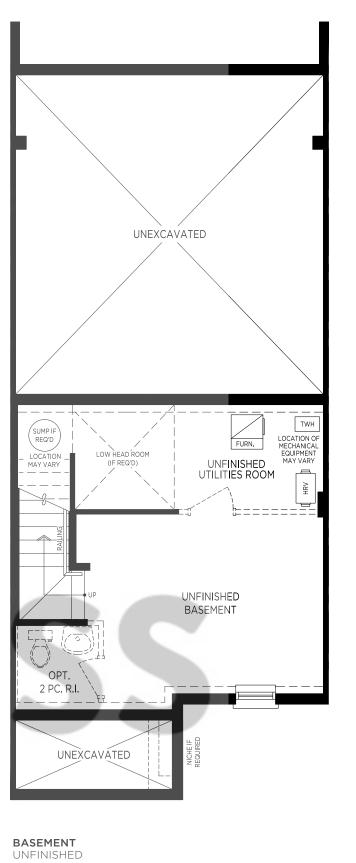

BASEMENT NTHAVEN OPT. 2 - FINISH

> • REC ROOM, • 3-PIECE BATH • BEDROOM

BASEMENT UNFINISHED