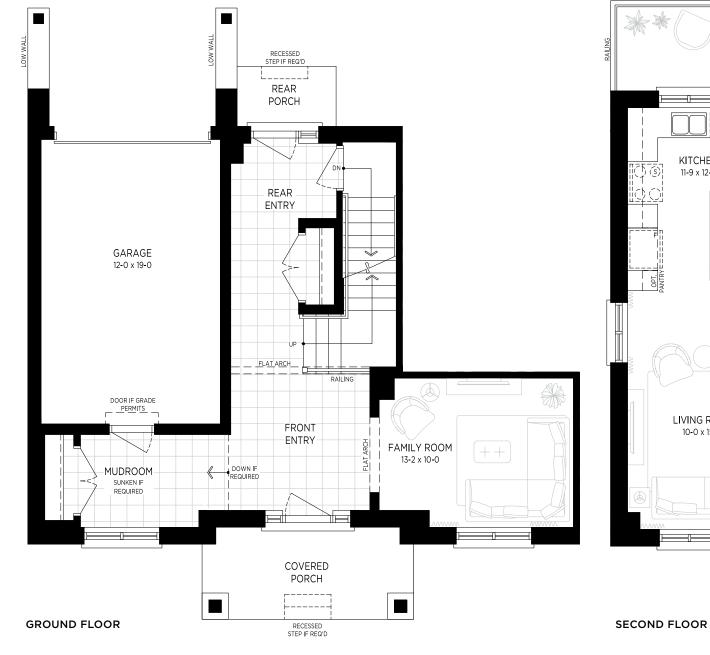

# THE ARBOURVIEW

(PLUS 11 SQ.FT. O.T.B.)

#### THE ARBOURVIEW 1585 SQ.FT. (PLUS 11 SQ.FT. O.T.B.)

REC ROOM3-PIECE BATHBEDROOM

UNEXCAVATED

3-STOREY REAR LANE TOWNHOME COLLECTION