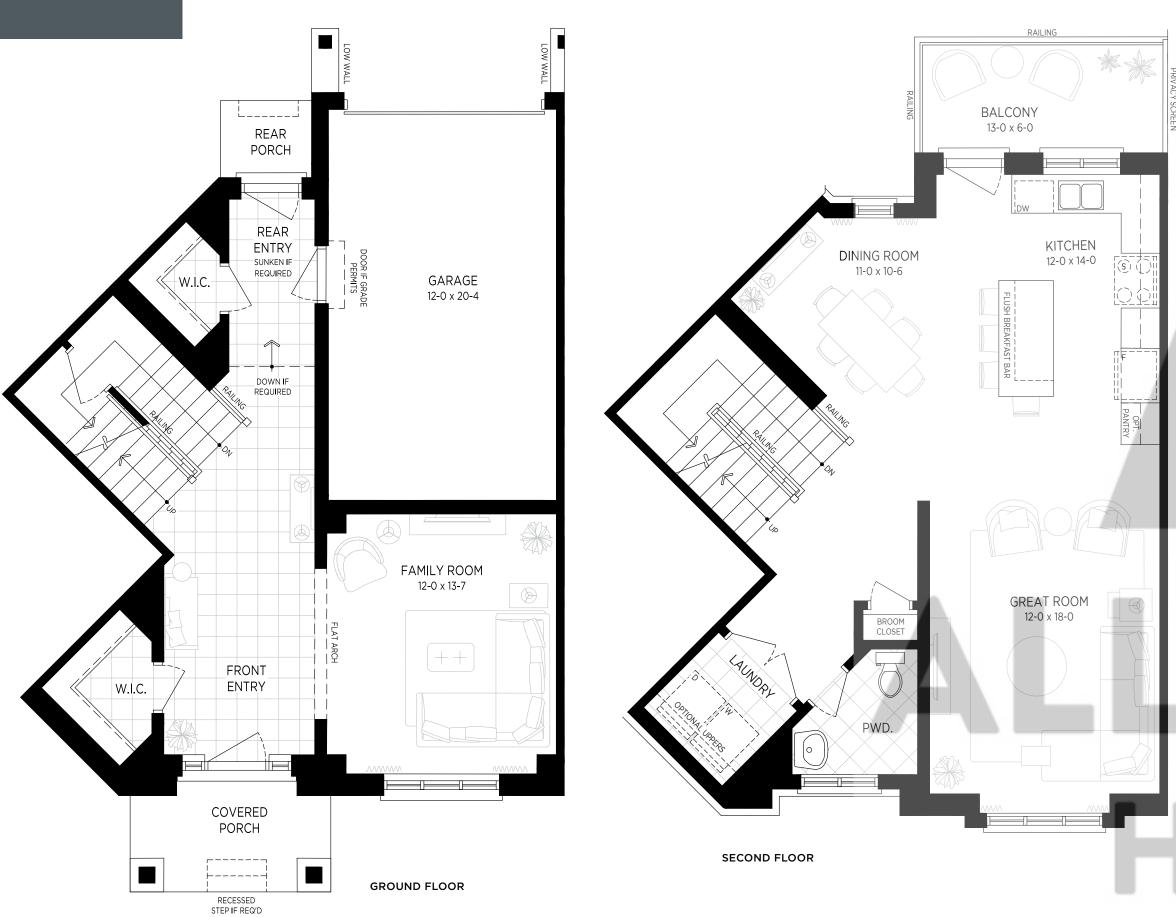

# THE ARBOURVIEW

(PLUS 11 SQ.FT. O.T.B.)

#### THE ARBOURVIEW 1585 SQ.FT. (PLUS 11 SQ.FT. O.T.B.)

REC ROOM3-PIECE BATHBEDROOM

UNEXCAVATED

3-STOREY REAR LANE TOWNHOME COLLECTION