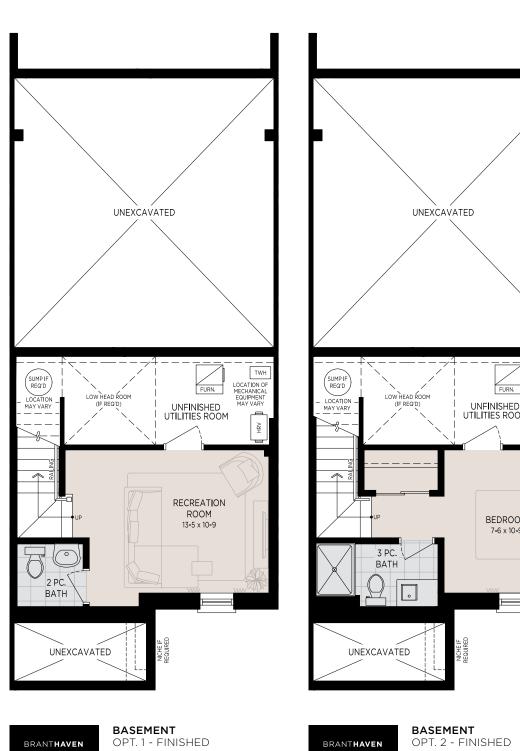

BASEMENT NTHAVEN OPT. 2 - FINISH

> • REC ROOM, • 3-PIECE BATH • BEDROOM

BASEMENT UNFINISHED