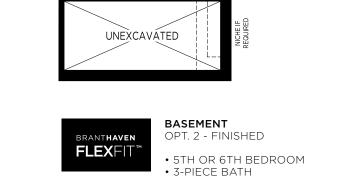

BASEMENT NTHAVEN OPT. 2 - FINISH

> • REC ROOM, • 3-PIECE BATH • BEDROOM

BASEMENT UNFINISHED