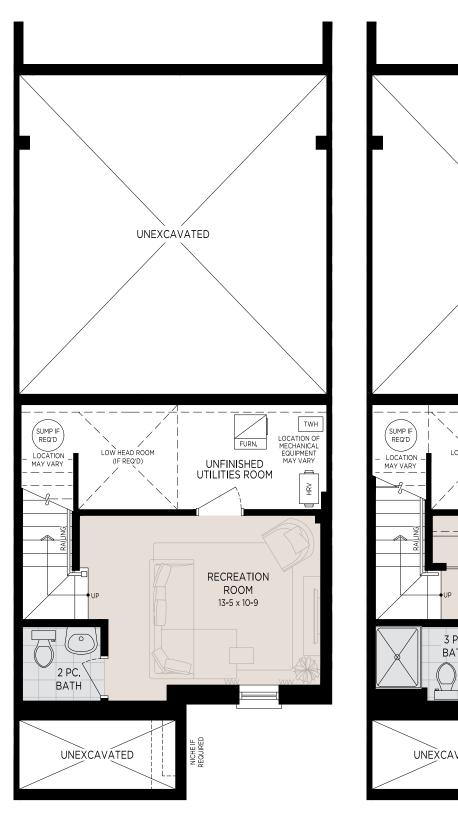

BASEMENT NTHAVEN OPT. 2 - FINISH

> • REC ROOM, • 3-PIECE BATH • BEDROOM

BASEMENT UNFINISHED

## THE PINE GLEN 1885 SQ.FT.

BASEMENT OPT. 1 - FINISHED

UNEXCAVATED

UNFINISHED UTILITIES ROOM

BEDROOM

GUEST SUITE OPTION WITH ENSUITE

3-STOREY REAR LANE TOWNHOME COLLECTION