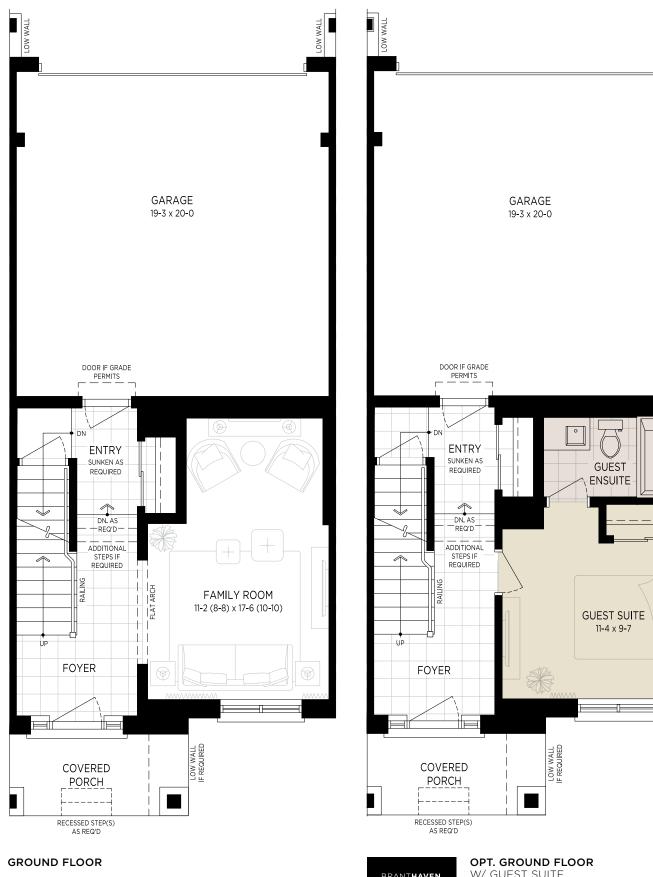

#### THE GRAND OAK 2250 SQ.FT.

THIRD FLOOR

HOMES

OPT. GROUND FLOOR W/ GUEST SUITE

• REC ROOM,

BRANTHAVEN OPT.

FLEXFIT™

• RE