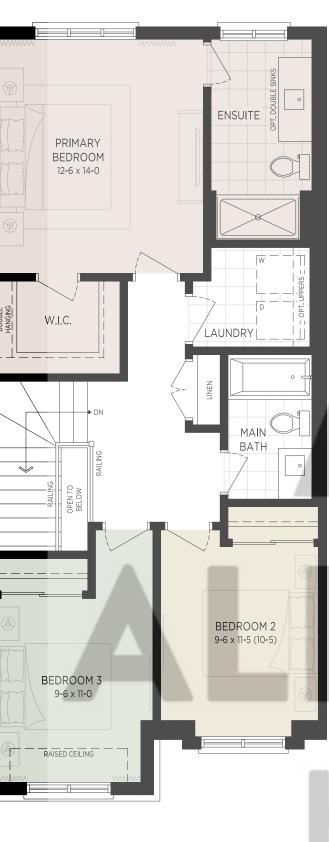

## THE FOREST GLEN 2205 SQ.FT.

THIRD FLOOR

3-STOREY REAR LANE TOWNHOME COLLECTION