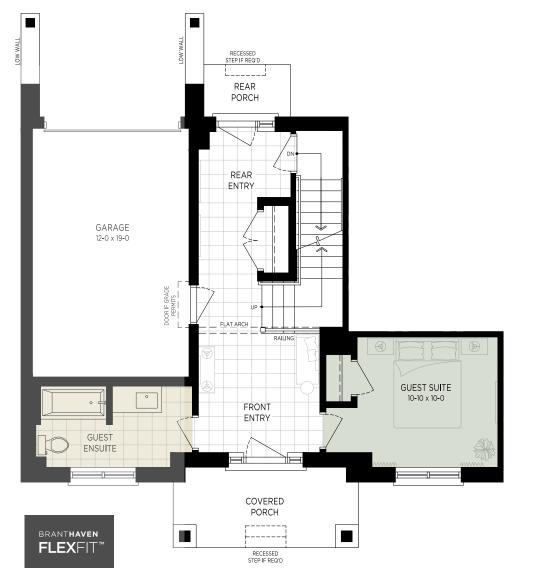

# THE GRAND OAK 2250 SQ.FT.

#### THE GRAND OAK 2250 SQ.FT.

THIRD FLOOR

HOMES

OPT. GROUND FLOOR W/ GUEST SUITE

• REC ROOM,

BRANTHAVEN OPT.

FLEXFIT™

• RE