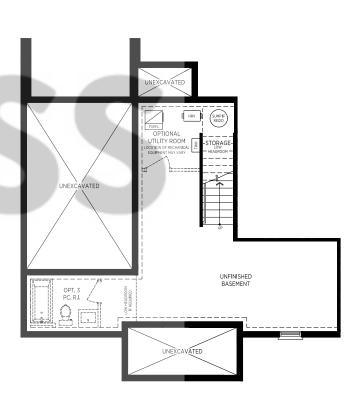

# THE ARBOURVIEW

(PLUS 11 SQ.FT. O.T.B.)

#### THE ARBOURVIEW 1585 SQ.FT. (PLUS 11 SQ.FT. O.T.B.)

REC ROOM3-PIECE BATHBEDROOM

UNEXCAVATED

3-STOREY REAR LANE TOWNHOME COLLECTION