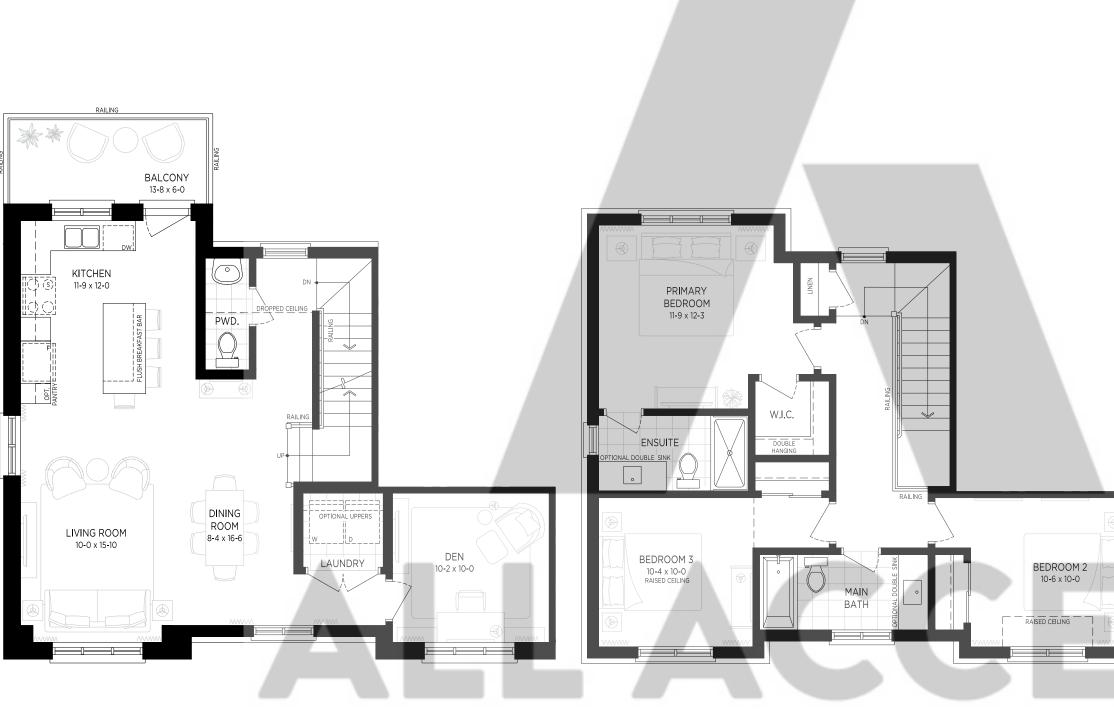

# THE FOREST GLEN 2205 SQ.FT.

## THE FOREST GLEN 2205 SQ.FT.

THIRD FLOOR

3-STOREY REAR LANE TOWNHOME COLLECTION