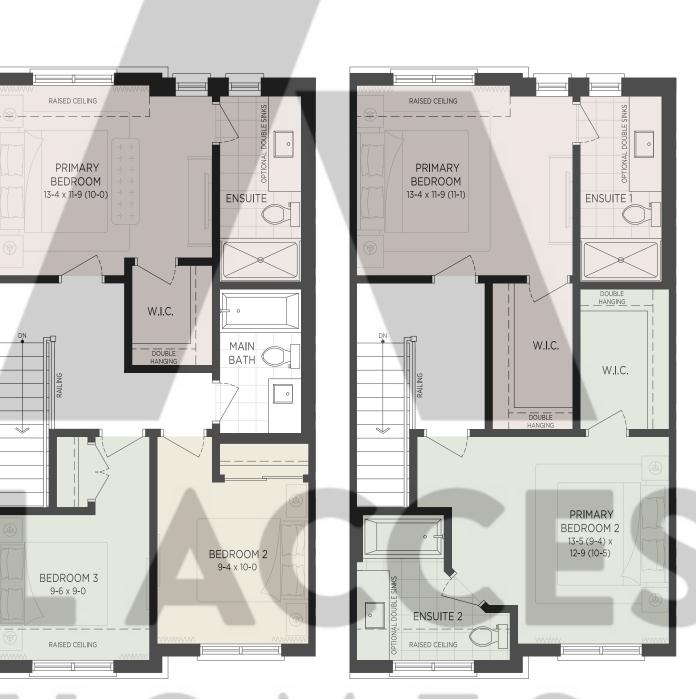

#### THE GRAND OAK 2250 SQ.FT.

THIRD FLOOR

HOMES

OPT. GROUND FLOOR W/ GUEST SUITE

• REC ROOM,

BRANTHAVEN OPT.

FLEXFIT™

• RE