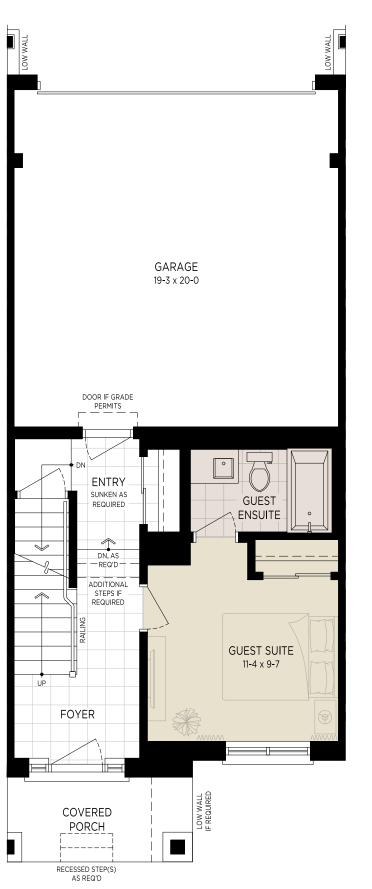

## THE PINE GLEN 1885 SQ.FT.

BASEMENT OPT. 1 - FINISHED

UNEXCAVATED

UNFINISHED UTILITIES ROOM

BEDROOM

GUEST SUITE OPTION WITH ENSUITE

3-STOREY REAR LANE TOWNHOME COLLECTION