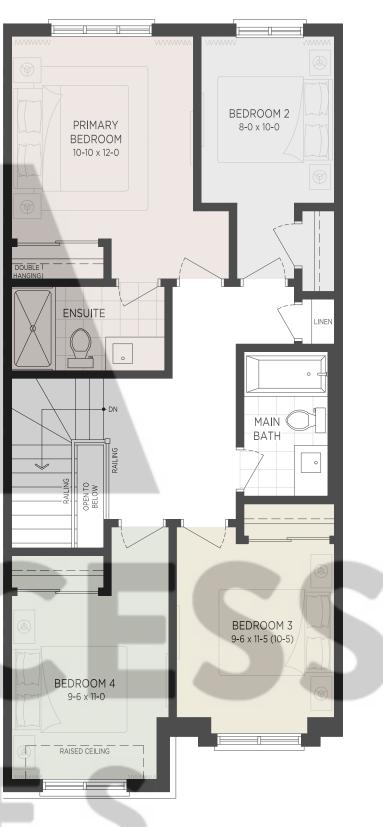

#### THE WEST OAK 1885 SQ.FT.

• 3RD, 4TH OR 5TH BEDROOM • 3-PIECE BATH

OPT. 1 - FINISHED

• REC ROOM