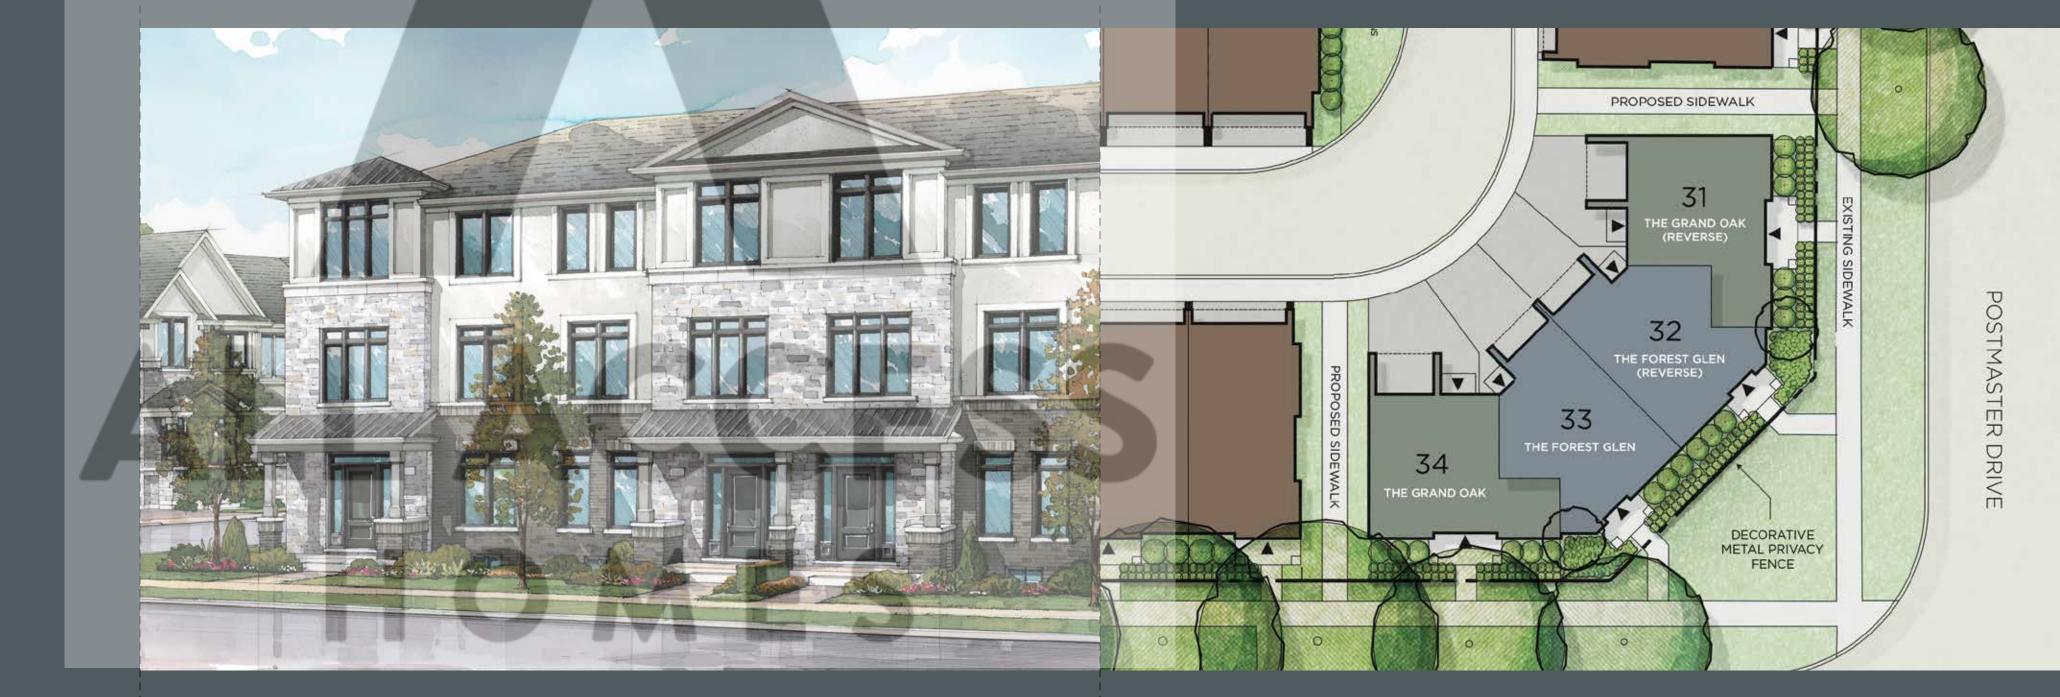

# THE FOREST GLEN 2205 SQ.FT.

## THE FOREST GLEN 2205 SQ.FT.

THIRD FLOOR

3-STOREY REAR LANE TOWNHOME COLLECTION

# THE GRAND OAK 2250 SQ.FT.

#### THE GRAND OAK 2250 SQ.FT.

THIRD FLOOR

HOMES

OPT. GROUND FLOOR W/ GUEST SUITE

• REC ROOM,

BRANTHAVEN OPT.

FLEXFIT™

• RE