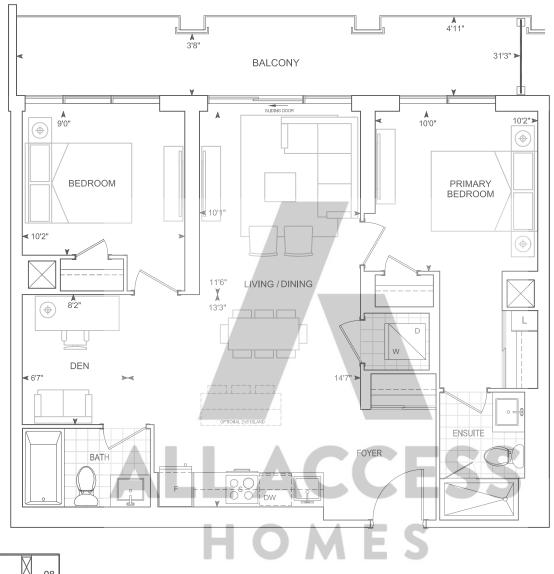

### D880 2 BEDROOM + DEN

Exterior A 248 sq.ft. Interior 880 sq.ft. Total 1,128 sq.ft. Exterior B 450 sq.ft. Interior 880 sq.ft. Total 1,330 sq.ft. Exterior C 489 sq.ft. Interior 880 sq.ft. Total 1,369 sq.ft.

FLOOR 5 Ext. C

B EXTENT OF BALCONY VARIES PER FLOOR **Ext. B Floors: Ext. A Floors:** 6-9, 15-18, 10-12, 14, 19-22, 23-25, 29, 30 BALCONY 26-28 A 8'3" (4) DEN BEDROOM LIVING / DINING BALCONY FOYER

9' CEILINGS FLOORS 5 - 10, 12, 14 - 21, 23 - 29

**THOMPSON SERIES 10' CEILINGS** FLOORS 11, 22, 30

FLOOR 30