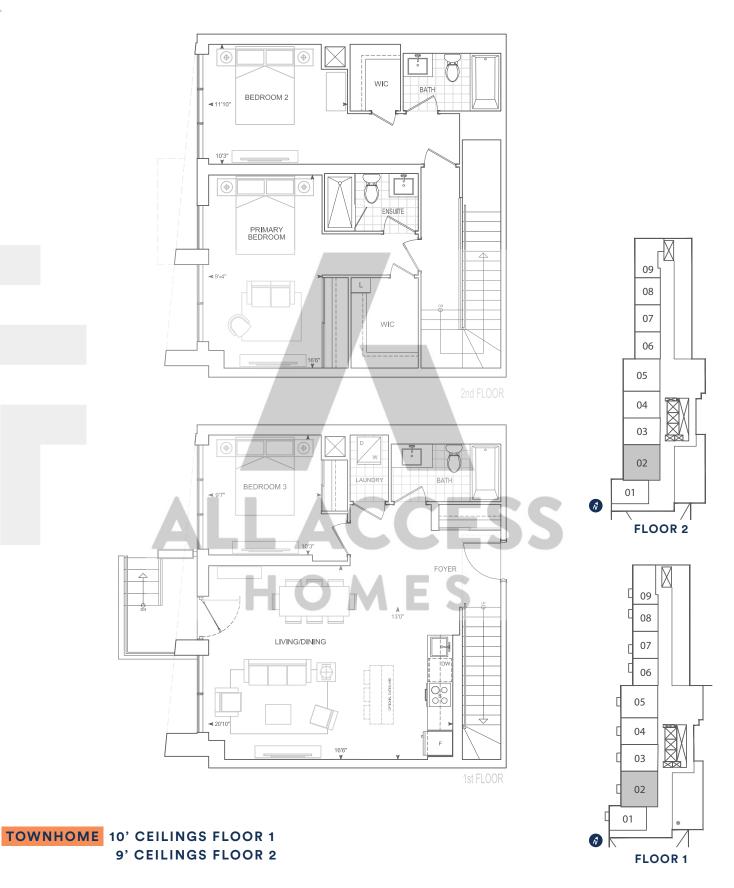

' CEILINGS

### B614 PH 1 BEDROOM + DEN





PENTHOUSE 10' CEILINGS

## B637 PH 1 BEDROOM + DEN

Exterior A 110 sq.ft. Interior 637 sq.ft. Total 747 sq.ft. Exterior B 129 sq.ft. Interior 637 sq.ft. Total 766 sq.ft.







PENTHOUSE 10' CEILINGS

Exterior 450 sq.ft. Interior 880 sq.ft. Total 1,330 sq.ft.





PENTHOUSE

PENTHOUSE 10' CEILINGS

### D1062 PH

#### 2 BEDROOM + DEN





PENTHOUSE 10' CEILINGS

### E1227-BF PH

Exterior 321 sq.ft. Interior 1,227 sq.ft. Total 1,548 sq.ft.

#### **3 BEDROOM**

**Barrier Free** 





PENTHOUSE

PENTHOUSE 10' CEILINGS

### TH919

#### 2 BEDROOM + DEN



#### Exterior 23 sq.ft. Interior 920 sq.ft. Total 943 sq.ft.



# TH1299



TH1315 **2 BEDROOM** 

Exterior 23 sq.ft. Interior 1,315 sq.ft. Total 1,338 sq.ft.



# TH1405



## TH1531 **3 BEDROOM**



# TH1733