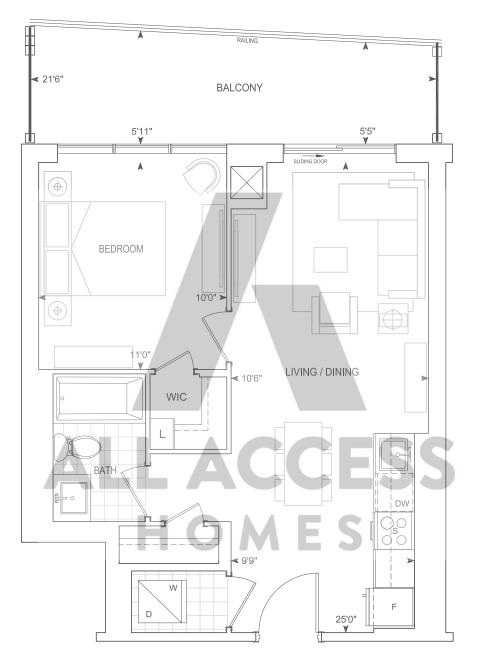

### A555 1 BEDROOM

9' CEILINGS

Ext. A Floors: 5-9, 15-18, 23-25, 29, 30

Ext. B Floors: 10-12, 14, 19-22, 26-28

HOMES

9' CEILINGS FLOORS 5 - 10, 12, 14 - 21, 23 - 29

THOMPSON SERIES 10' CEILINGS FLOORS 11, 22, 30

LIVING

Ext. A Floors: 10-12, 14, 19-22, 26-28

9' CEILINGS

FLOORS 5 - 10, 12, 14 - 21, 23 - 29

**THOMPSON SERIES** 10' CEILINGS FLOORS 11, 22, 30

21'6"

Ext. B Floors: 5-9, 15-18, 23-25, 29, 30

В