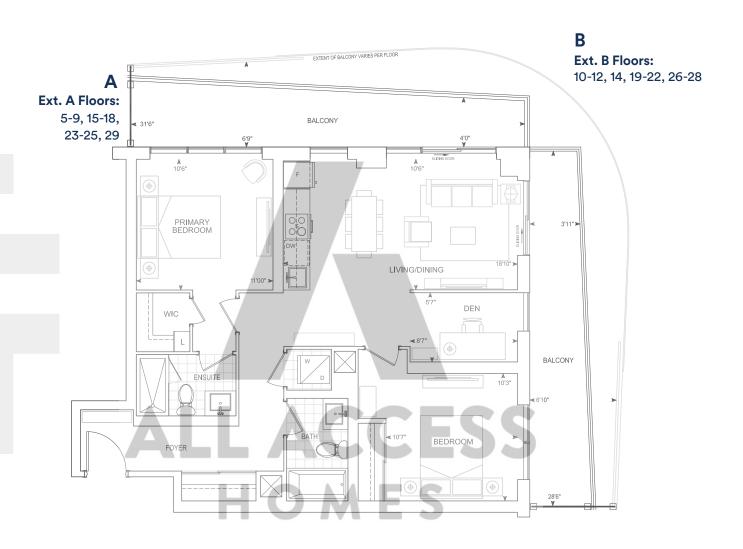

### A555 1 BEDROOM

9' CEILINGS

Ext. A Floors: 5-9, 15-18, 23-25, 29, 30

Ext. B Floors: 10-12, 14, 19-22, 26-28

HOMES

9' CEILINGS FLOORS 5 - 10, 12, 14 - 21, 23 - 29

THOMPSON SERIES 10' CEILINGS FLOORS 11, 22, 30

LIVING

Ext. A Floors: 10-12, 14, 19-22, 26-28

9' CEILINGS

FLOORS 5 - 10, 12, 14 - 21, 23 - 29

**THOMPSON SERIES** 10' CEILINGS FLOORS 11, 22, 30

21'6"

Ext. B Floors: 5-9, 15-18, 23-25, 29, 30

В

EXTENT OF BALCONY VARIES PER FLOOR **Ext. B Floors:** 10-12, 14, 19-22, 26-28 **Ext. A Floors:** 6-9, 15-18, BALCONY 31'5" 23-25, 29, 30 13'5"➤ LIVING / DINING PRIMARY BALCONY ENSUITE FOYER (4)

9' CEILINGS FLOORS 5 - 10, 12, 14 - 21, 23 - 29