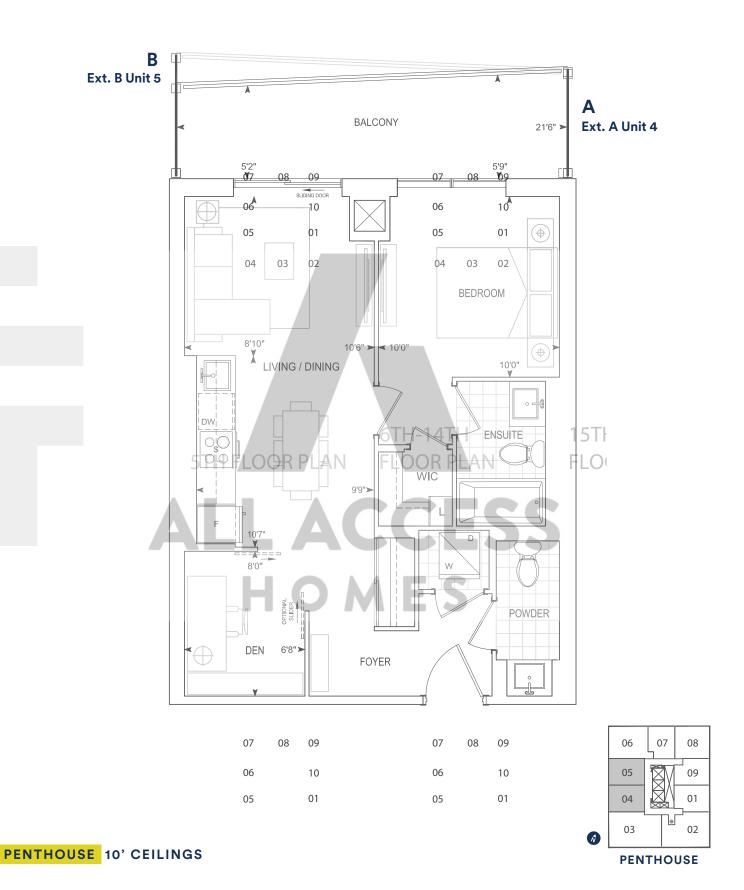

FLOOR 30

PENTHOUSE 10' CEILINGS

Exterior 110 sq.ft. Interior 595 sq.ft. Total 705 sq.ft.

PENTHOUSE

PENTHOUSE 10' CEILINGS

### B614 PH 1 BEDROOM + DEN

PENTHOUSE 10' CEILINGS