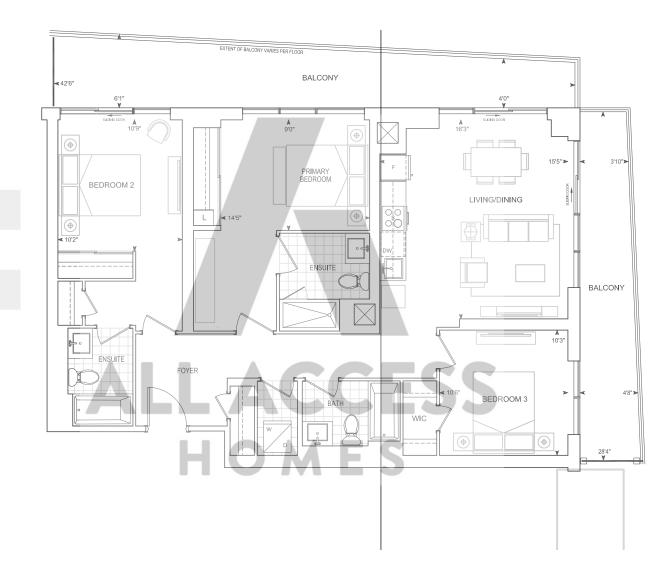

### D880 2 BEDROOM + DEN

Exterior A 248 sq.ft. Interior 880 sq.ft. Total 1,128 sq.ft. Exterior B 450 sq.ft. Interior 880 sq.ft. Total 1,330 sq.ft. Exterior C 489 sq.ft. Interior 880 sq.ft. Total 1,369 sq.ft.

FLOOR 5 Ext. C

B EXTENT OF BALCONY VARIES PER FLOOR **Ext. B Floors: Ext. A Floors:** 6-9, 15-18, 10-12, 14, 19-22, 23-25, 29, 30 BALCONY 26-28 A 8'3" (4) DEN BEDROOM LIVING / DINING BALCONY FOYER

9' CEILINGS FLOORS 5 - 10, 12, 14 - 21, 23 - 29

**THOMPSON SERIES 10' CEILINGS** FLOORS 11, 22, 30

FLOOR 30