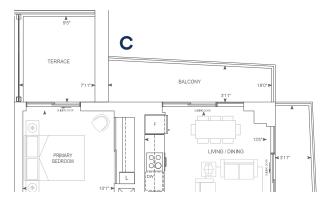

### C756 2 BEDROOM

Exterior A 227 sq.ft. Interior 756 sq.ft. Total 983 sq.ft. Exterior B 421 sq.ft. Interior 756 sq.ft. Total 1,177 sq.ft. Exterior C 258 sq.ft. Interior 756 sq.ft. Total 1,014 sq.ft.

FLOOR 5 Ext. C

EXTENT OF BALCONY VARIES PER FLOOR **Ext. B Floors:** 10-12, 14, 19-22, 26-28 **Ext. A Floors:** 6-9, 15-18, BALCONY 31'5" 23-25, 29, 30 13'5"➤ LIVING / DINING PRIMARY BALCONY ENSUITE FOYER (4)

9' CEILINGS FLOORS 5 - 10, 12, 14 - 21, 23 - 29