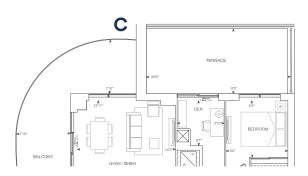

### C756 2 BEDROOM

Exterior A 227 sq.ft. Interior 756 sq.ft. Total 983 sq.ft. Exterior B 421 sq.ft. Interior 756 sq.ft. Total 1,177 sq.ft. Exterior C 258 sq.ft. Interior 756 sq.ft. Total 1,014 sq.ft.

FLOOR 5 Ext. C

FLOOR 5 Ext. C

B EXTENT OF BALCONY VARIES PER FLOOR **Ext. B Floors: Ext. A Floors:** 6-9, 15-18, 10-12, 14, 19-22, 23-25, 29, 30 BALCONY 26-28 A 8'3" (4) DEN BEDROOM LIVING / DINING BALCONY FOYER

9' CEILINGS FLOORS 5 - 10, 12, 14 - 21, 23 - 29