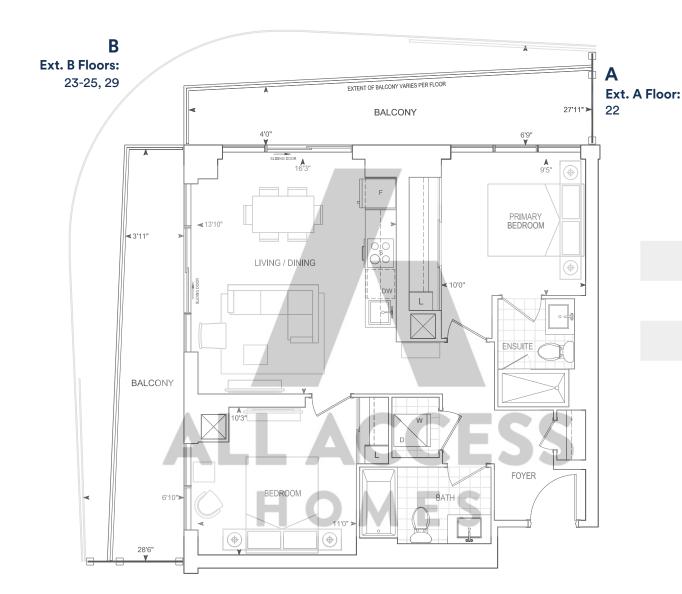

## B637 1 BEDROOM + DEN

Exterior A 110 sq.ft. Interior 637 sq.ft. Total 747 sq.ft. Exterior B 129 sq.ft. Interior 637 sq.ft. Total 766 sq.ft.

EXTENT OF BALCONY VARIES PER FLOOR **Ext. B Floors:** 10-12, 14, 19-22, 26-28 **Ext. A Floors:** 6-9, 15-18, BALCONY 31'5" 23-25, 29, 30 13'5"➤ LIVING / DINING PRIMARY BALCONY ENSUITE FOYER (4)

9' CEILINGS FLOORS 5 - 10, 12, 14 - 21, 23 - 29