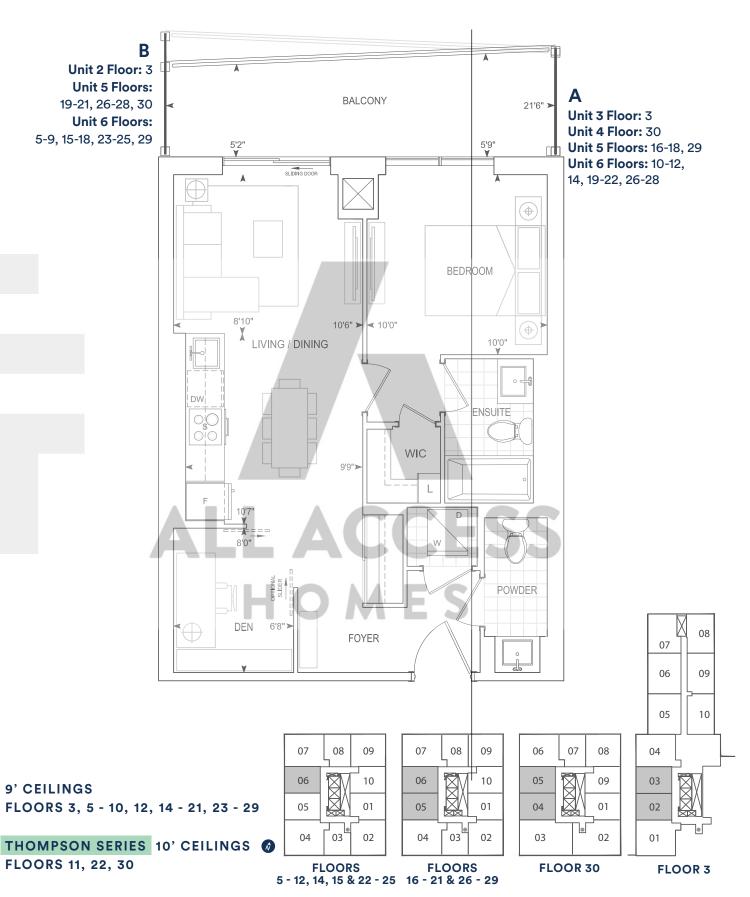

### A555 1 BEDROOM

9' CEILINGS

Ext. A Floors: 5-9, 15-18, 23-25, 29, 30

Ext. B Floors: 10-12, 14, 19-22, 26-28

HOMES

9' CEILINGS FLOORS 5 - 10, 12, 14 - 21, 23 - 29

THOMPSON SERIES 10' CEILINGS FLOORS 11, 22, 30

LIVING

Ext. A Floors: 10-12, 14, 19-22, 26-28

9' CEILINGS

FLOORS 5 - 10, 12, 14 - 21, 23 - 29

**THOMPSON SERIES** 10' CEILINGS FLOORS 11, 22, 30

21'6"

Ext. B Floors: 5-9, 15-18, 23-25, 29, 30

В

EXTENT OF BALCONY VARIES PER FLOOR **Ext. B Floors:** 10-12, 14, 19-22, 26-28 **Ext. A Floors:** 6-9, 15-18, BALCONY 31'5" 23-25, 29, 30 13'5"➤ LIVING / DINING PRIMARY BALCONY ENSUITE FOYER (4)

9' CEILINGS FLOORS 5 - 10, 12, 14 - 21, 23 - 29