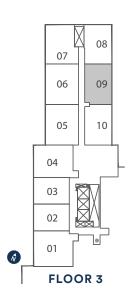

xt. A Floors: 10-12, 14, 19-22, 26-28

9' CEILINGS

FLOORS 5 - 10, 12, 14 - 21, 23 - 29

**THOMPSON SERIES** 10' CEILINGS FLOORS 11, 22, 30







21'6"

Ext. B Floors: 5-9, 15-18, 23-25, 29, 30

В

FLOOR 30

Exterior A 110 sq.ft. Interior 637 sq.ft. Total 747 sq.ft. Exterior B 129 sq.ft. Interior 637 sq.ft. Total 766 sq.ft.

### B637-BF 1 bedroom + den

**Barrier Free** 





FLOORS 5 - 12, 14 - 15 & 22 - 25 9' CEILINGS FLOORS 5 - 10, 12, 14 - 15, 23 - 25

THOMPSON SERIES 10' CEILINGS FLOORS 11, 22

## B637 1 BEDROOM + DEN

Exterior A 110 sq.ft. Interior 637 sq.ft. Total 747 sq.ft. Exterior B 129 sq.ft. Interior 637 sq.ft. Total 766 sq.ft.



# C722



### HOMES



9' CEILINGS FLOOR 3

08

09

10

07

06

05

03

01

FLOOR 3

## C735 **2 BEDROOM**



9' CEILINGS FLOOR 3

# C736



HOMES



9' CEILINGS FLOOR 3

### C756 2 BEDROOM

Exterior A 227 sq.ft. Interior 756 sq.ft. Total 983 sq.ft. Exterior B 421 sq.ft. Interior 756 sq.ft. Total 1,177 sq.ft. Exterior C 258 sq.ft. Interior 756 sq.ft. Total 1,014 sq.ft.



FLOOR 5 Ext. C

EXTENT OF BALCONY VARIES PER FLOOR **Ext. B Floors:** 10-12, 14, 19-22, 26-28 **Ext. A Floors:** 6-9, 15-18, BALCONY 31'5" 23-25, 29, 30 13'5"➤ LIVING / DINING PRIMARY BALCONY ENSUITE FOYER (4)

9' CEILINGS FLOORS 5 - 10, 12, 14 - 21, 23 - 29

**THOMPSON SERIES 10' CEILINGS** FLOORS 11, 22, 30





FLOOR 30



9' CEILINGS FLOOR 3

C812-BF 2 BEDROOM

Exterior A 240 sq.ft. Interior 812 sq.ft. Total 1,052 sq.ft. Exterior B 435 sq.ft. Interior 812 sq.ft. Total 1,247 sq.ft.

**Barrier Free** 



9' CEILINGS FLOORS 5 - 10, 12, 14 - 21, 26 - 28

THOMPSON SER