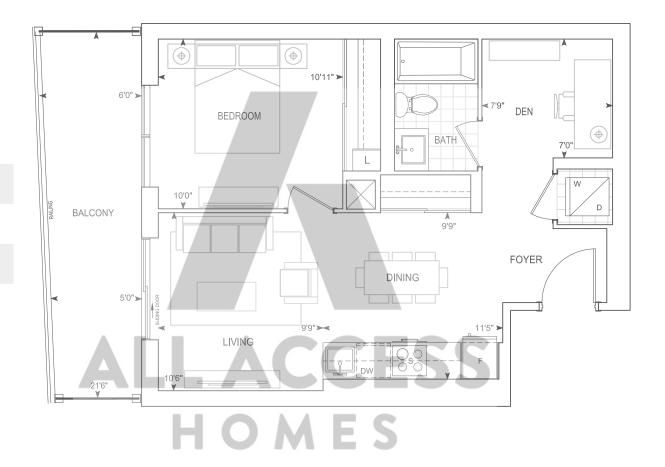

ns, layouts, location of materials and fixtures, tile floor patterns and architectural detailing (including window size and location and door size, location and swing) are approximate only and are subject to change or modifications, without notice. Actual usable floor space varies from stated floor area. Orientation of suite may be reverse and Purchaser agrees to accept same. Balconies, terraces and patios are exclusive use common elements shown for display purposes only and location and size are subject to change without notice. All illustrations are artist concept only. The provisions of Schedule "X" of this Agreement, including Section 6 and 38 apply to this Schedule. E. & O.E. May 2023

FLOOR 30









PENTHOUSE 10' CEILINGS

Exterior 110 sq.ft. Interior 595 sq.ft. Total 705 sq.ft.





PENTHOUSE

PENTHOUSE 10' CEILINGS

### B614 PH 1 BEDROOM + DEN





PENTHOUSE 10' CEILINGS

## B637 PH 1 BEDROOM + DEN

Exterior A 110 sq.ft. Interior 637 sq.ft. Total 747 sq.ft. Exterior B 129 sq.ft. Interior 637 sq.ft. Total 766 sq.ft.







PENTHOUSE 10' CEILINGS

Exterior 450 sq.ft. Interior 880 sq.ft. Total 1,330 sq.ft.





PENTHOUSE

PENTHOUSE 10' CEILINGS

### D1062 PH

#### 2 BEDROOM + DEN





PENTHOUSE 10' CEILINGS

### E1227-BF PH

Exterior 321 sq.ft. Interior 1,227 sq.ft. Total 1,548 sq.ft.

#### **3 BEDROOM**

**Barrier Free** 





PENTHOUSE

PENTHOUSE 10' CEILINGS

### TH919

#### 2 BEDROOM + DEN



#### Exterior 23 sq.ft. Interior 920 sq.ft. Total 943 sq.ft.



# TH1299



TH1315 **2 BEDROOM** 

Exterior 23 sq.ft. Interior 1,315 sq.ft. Total 1,338 sq.ft.



# TH1405