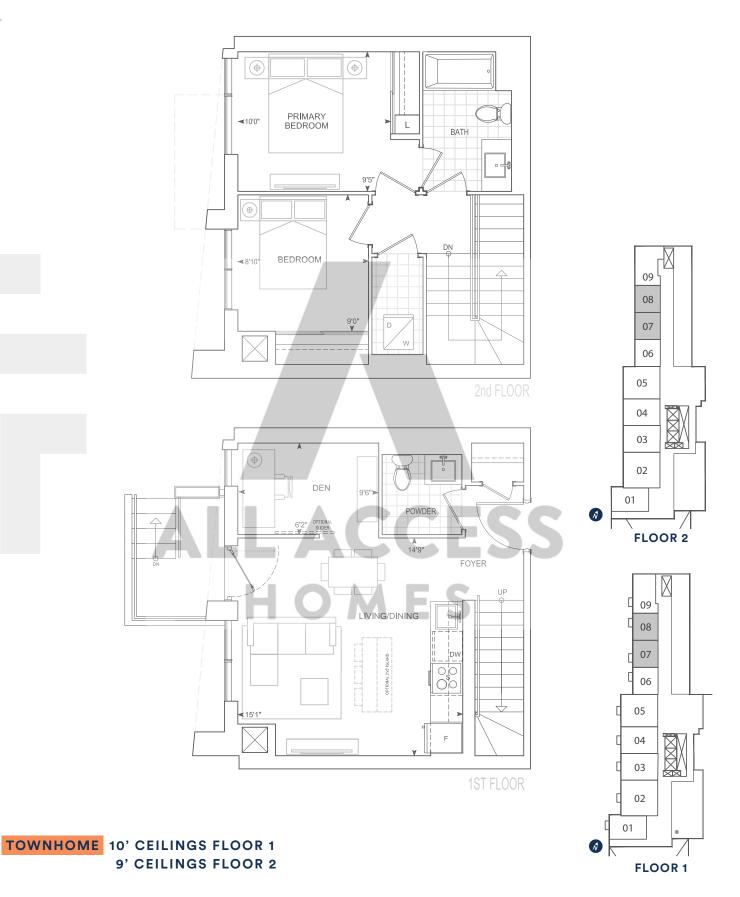

# TH1299

TH1315 **2 BEDROOM** 

Exterior 23 sq.ft. Interior 1,315 sq.ft. Total 1,338 sq.ft.