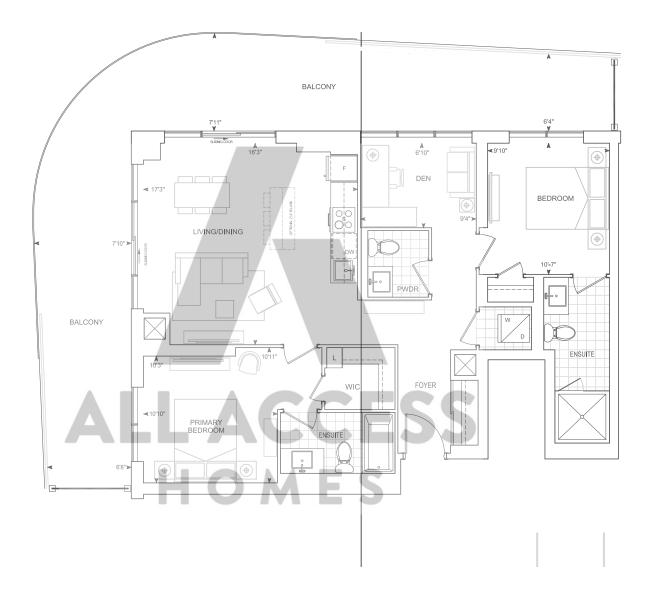

### C756 2 BEDROOM

Exterior A 227 sq.ft. Interior 756 sq.ft. Total 983 sq.ft. Exterior B 421 sq.ft. Interior 756 sq.ft. Total 1,177 sq.ft. Exterior C 258 sq.ft. Interior 756 sq.ft. Total 1,014 sq.ft.

FLOOR 5 Ext. C