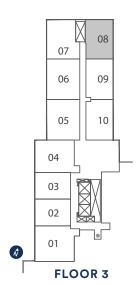

sq.ft. Interior 614 sq.ft. Total 744 sq.ft.

(0) (<del>ф</del>) < 10'0" BEDROOM 10'0' BALCONY **A** 9'9" **DINING** 

LIVING

Ext. A Floors: 10-12, 14, 19-22, 26-28

9' CEILINGS

FLOORS 5 - 10, 12, 14 - 21, 23 - 29

**THOMPSON SERIES** 10' CEILINGS FLOORS 11, 22, 30







21'6"

Ext. B Floors: 5-9, 15-18, 23-25, 29, 30

В

FLOOR 30

Exterior A 110 sq.ft. Interior 637 sq.ft. Total 747 sq.ft. Exterior B 129 sq.ft. Interior 637 sq.ft. Total 766 sq.ft.

### B637-BF 1 bedroom + den

**Barrier Free** 





FLOORS 5 - 12, 14 - 15 & 22 - 25 9' CEILINGS FLOORS 5 - 10, 12, 14 - 15, 23 - 25

THOMPSON SERIES 10' CEILINGS FLOORS 11, 22

## B637 1 BEDROOM + DEN

Exterior A 110 sq.ft. Interior 637 sq.ft. Total 747 sq.ft. Exterior B 129 sq.ft. Interior 637 sq.ft. Total 766 sq.ft.



# C722



### HOMES



9' CEILINGS FLOOR 3

08

09

10

07

06

05

03

01

FLOOR 3

## C735 **2 BEDROOM**



9' CEILINGS FLOOR 3

# C736



HOMES



9' CEILINGS FLOOR 3

### C756 2 BEDROOM

Exterior A 227 sq.ft. Interior 756 sq.ft. Total 983 sq.ft. Exterior B 421 sq.ft. Interior 756 sq.ft. Total 1,177 sq.ft. Exterior C 258 sq.ft. Interior 756 sq.ft. Total 1,014 sq.ft.



FLOOR 5 Ext. C

EXTENT OF BALCONY VARIES PER FLOOR **Ext. B Floors:** 10-12, 14, 19-22, 26-28 **Ext. A Floors:** 6-9, 15-18, BALCONY 31'5" 23-25, 29, 30 13'5"➤ LIVING / DINING PRIMARY BALCONY ENSUITE FOYER (4)

9' CEILINGS FLOORS 5 - 10, 12, 14 - 21, 23 - 29

**THOMPSON SERIES 10' CEILINGS** FLOORS 11, 22, 30





FLOOR 30



9' CEILINGS FLOOR 3

C812-BF 2 BEDROOM

Exterior A 240 sq.ft. Interior 812 sq.ft. Total 1,052 sq.ft. Exterior B 435 sq