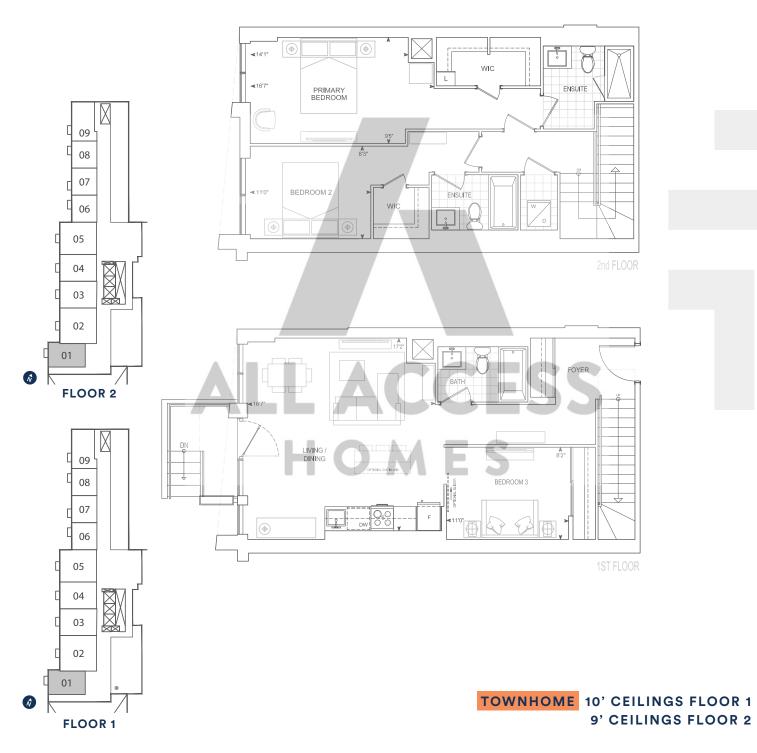

PENTHOUSE

PENTHOUSE 10' CEILINGS

### B614 PH 1 BEDROOM + DEN





PENTHOUSE 10' CEILINGS

## B637 PH 1 BEDROOM + DEN

Exterior A 110 sq.ft. Interior 637 sq.ft. Total 747 sq.ft. Exterior B 129 sq.ft. Interior 637 sq.ft. Total 766 sq.ft.







PENTHOUSE 10' CEILINGS

Exterior 450 sq.ft. Interior 880 sq.ft. Total 1,330 sq.ft.





PENTHOUSE

PENTHOUSE 10' CEILINGS

### D1062 PH

#### 2 BEDROOM + DEN





PENTHOUSE 10' CEILINGS

### E1227-BF PH

Exterior 321 sq.ft. Interior 1,227 sq.ft. Total 1,548 sq.ft.

#### **3 BEDROOM**

**Barrier Free** 





PENTHOUSE

PENTHOUSE 10' CEILINGS

### TH919

#### 2 BEDROOM + DEN



#### Exterior 23 sq.ft. Interior 920 sq.ft. Total 943 sq.ft.



# TH1299



TH1315 **2 BEDROOM** 

Exterior 23 sq.ft. Interior 1,315 sq.ft. Total 1,338 sq.ft.



# TH1405



## TH1531 **3 BEDROOM**



# TH1733