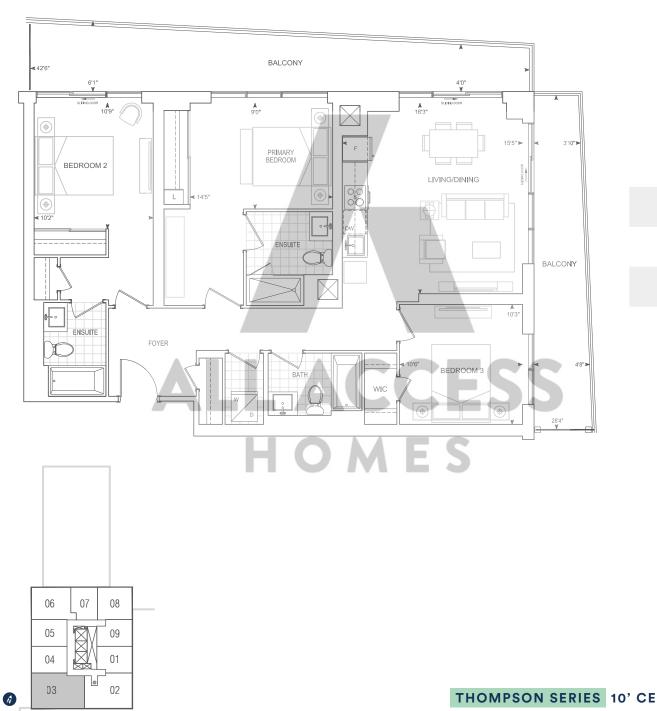

### E1227-BF **3 BEDROOM Barrier Free**

**THOMPSON SERIES 10' CEILINGS** FLOOR 30

Dimensions, specifications, layouts, location of materials and fixtures, tile floor patterns and architectural detailing (including window size and location and door size, location and swing) are approximate only and are subject to change or modifications, without notice. Actual usable floor space varies from stated floor area. Orientation of suite may be reverse and Purchaser agrees to accept same. Balconies, terraces and patios are exclusive use common elements shown for display purposes only and location and size are subject to change without notice. All illustrations are artist concept only. The provisions of Schedule "X" of this Agreement, including Section 6 and 38 apply to this Schedule. E. & O.E. May 2023