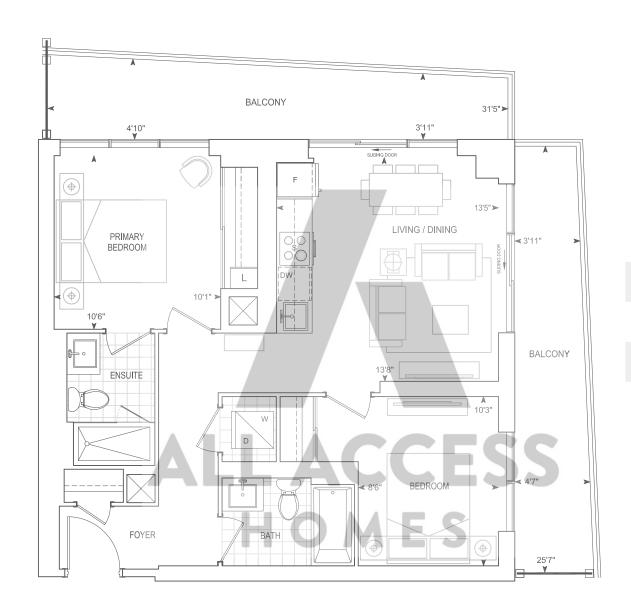

EXTENT OF BALCONY VARIES PER FLOOR **Ext. B Floors:** 10-12, 14, 19-22, 26-28 **Ext. A Floors:** 6-9, 15-18, BALCONY 31'5" 23-25, 29, 30 13'5"➤ LIVING / DINING PRIMARY BALCONY ENSUITE FOYER (4)

9' CEILINGS FLOORS 5 - 10, 12, 14 - 21, 23 - 29