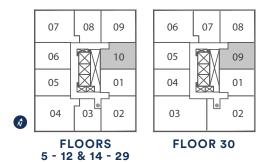

**Barrier Free** 

9' CEILINGS FLOORS 5 - 10, 12, 14 - 21, 26 - 28

THOMPSON SERIES 10' CEILINGS FLOOR 11

FLOORS 5 - 12, 14 - 21 & 26 - 28

9' CEILINGS FLOORS 23 - 25, 29

THOMPSON SERIES 10' CEILINGS FLOOR 22

## D957 2 BEDROOM + DEN

Exterior A 261 sq.ft. Interior 957 sq.ft. Total 1,218 sq.ft. Exterior B 459 sq.ft. Interior 957 sq.ft. Total 1,416 sq.ft.

9' CEILINGS FLOORS 5 - 10, 12, 14 - 21, 23 - 29

THOMPSON SERIES 10' CEILINGS FLOORS 11, 22

FLOORS 5 - 12 & 14 - 29