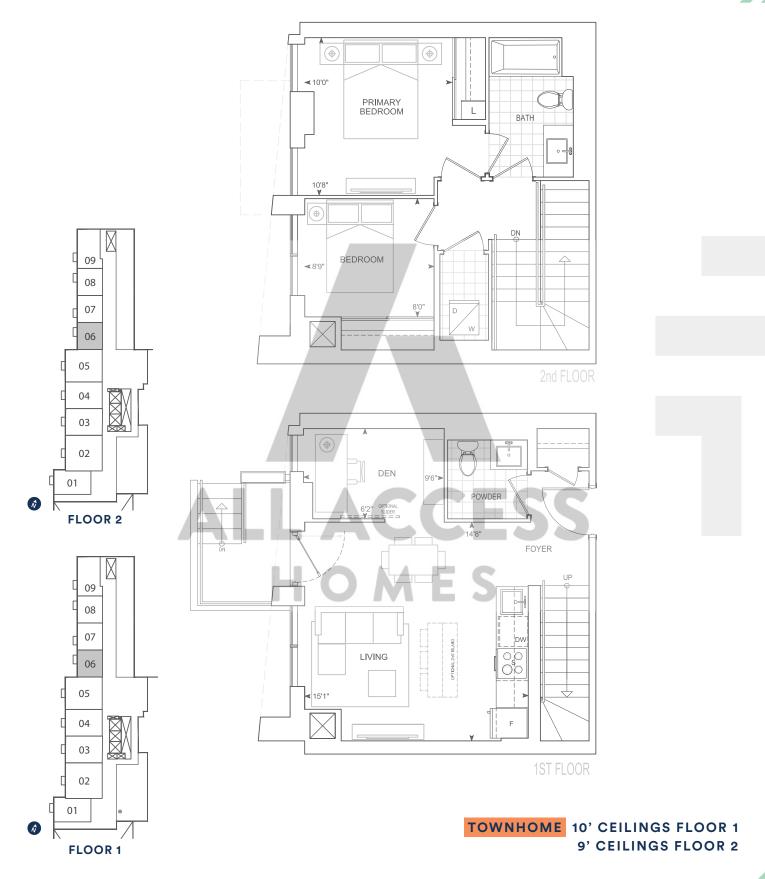

### TH919

#### 2 BEDROOM + DEN

#### Exterior 23 sq.ft. Interior 920 sq.ft. Total 943 sq.ft.