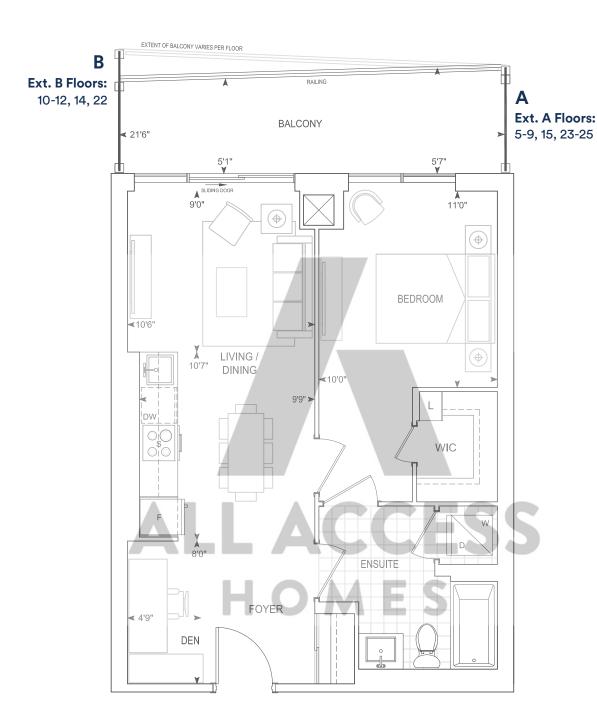

### B614 1 BEDROOM + DEN

(<del>ф</del>)

FOYER

Exterior A 112 sq.ft. Interior 614 sq.ft. Total 726 sq.ft. Exterior B 130 sq.ft. Interior 614 sq.ft. Total 744 sq.ft.

(0) (<del>ф</del>) < 10'0" BEDROOM 10'0' BALCONY **A** 9'9" **DINING** 

LIVING

Ext. A Floors: 10-12, 14, 19-22, 26-28

9' CEILINGS

FLOORS 5 - 10, 12, 14 - 21, 23 - 29

**THOMPSON SERIES** 10' CEILINGS FLOORS 11, 22, 30

21'6"

Ext. B Floors: 5-9, 15-18, 23-25, 29, 30

В

EXTENT OF BALCONY VARIES PER FLOOR **Ext. B Floors:** 10-12, 14, 19-22, 26-28 **Ext. A Floors:** 6-9, 15-18, BALCONY 31'5" 23-25, 29, 30 13'5"➤ LIVING / DINING PRIMARY BALCONY ENSUITE FOYER (4)

9' CEILINGS FLOORS 5 - 10, 12, 14 - 21, 23 - 29