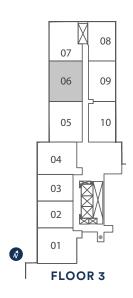

12, 14 - 21, 26 - 28

THOMPSON SERIES 10' CEILINGS FLOOR 11



FLOORS 5 - 12, 14 - 21 & 26 - 28





9' CEILINGS FLOORS 23 - 25, 29

THOMPSON SERIES 10' CEILINGS FLOOR 22

### D880 2 BEDROOM + DEN

Exterior A 248 sq.ft. Interior 880 sq.ft. Total 1,128 sq.ft. Exterior B 450 sq.ft. Interior 880 sq.ft. Total 1,330 sq.ft. Exterior C 489 sq.ft. Interior 880 sq.ft. Total 1,369 sq.ft.



FLOOR 5 Ext. C

B EXTENT OF BALCONY VARIES PER FLOOR **Ext. B Floors: Ext. A Floors:** 6-9, 15-18, 10-12, 14, 19-22, 23-25, 29, 30 BALCONY 26-28 A 8'3" (4) DEN BEDROOM LIVING / DINING BALCONY FOYER

9' CEILINGS FLOORS 5 - 10, 12, 14 - 21, 23 - 29

**THOMPSON SERIES 10' CEILINGS** FLOORS 11, 22, 30







FLOOR 30

### D902

#### 2 BEDROOM + DEN





9' CEILINGS FLOOR 3

## D903 **2 BEDROOM** + **DEN**



HOMES



9' CEILINGS FLOOR 3

### D956

#### 2 BEDROOM + DEN



### HOMES



9' CEILINGS FLOOR 3

## D957 2 BEDROOM + DEN

Exterior A 261 sq.ft. Interior 957 sq.ft. Total 1,218 sq.ft. Exterior B 459 sq.ft. Interior 957 sq.ft. Total 1,416 sq.ft.



9' CEILINGS FLOORS 5 - 10, 12, 14 - 21, 23 - 29

THOMPSON SERIES 10' CEILINGS FLOORS 11, 22



FLOORS 5 - 12 & 14 - 29

#### 2 BEDROOM + DEN





9' CEILINGS FLOOR 3

## D1062 2 BEDROOM + DEN





FLOOR 30

### THOMPSON SERIES 10' CEILINGS FLOOR 30

### E1227-BF **3 BEDROOM Barrier Free**



**THOMPSON SERIES 10' CEILINGS** FLOOR 30

Dimensions, specifications, layouts, location of materials and fixtures, tile floor patterns and architectural detailing (including window size and location and door size, location and swing) are approximate only and are su