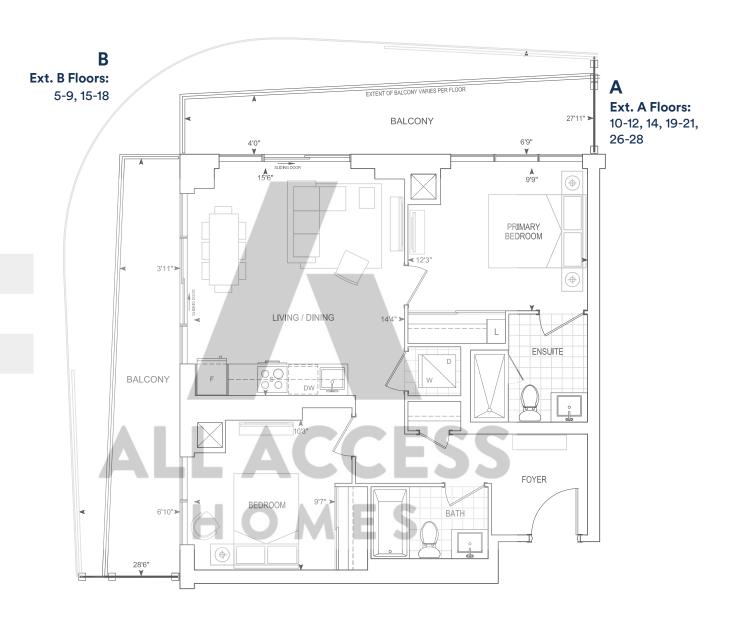

### A555 1 BEDROOM

9' CEILINGS

Ext. A Floors: 5-9, 15-18, 23-25, 29, 30

Ext. B Floors: 10-12, 14, 19-22, 26-28

HOMES

9' CEILINGS FLOORS 5 - 10, 12, 14 - 21, 23 - 29

THOMPSON SERIES 10' CEILINGS FLOORS 11, 22, 30

LIVING

Ext. A Floors: 10-12, 14, 19-22, 26-28

9' CEILINGS

FLOORS 5 - 10, 12, 14 - 21, 23 - 29

**THOMPSON SERIES** 10' CEILINGS FLOORS 11, 22, 30

21'6"

Ext. B Floors: 5-9, 15-18, 23-25, 29, 30

В

EXTENT OF BALCONY VARIES PER FLOOR **Ext. B Floors:** 10-12, 14, 19-22, 26-28 **Ext. A Floors:** 6-9, 15-18, BALCONY 31'5" 23-25, 29, 30 13'5"➤ LIVING / DINING PRIMARY BALCONY ENSUITE FOYER (4)

9' CEILINGS FLOORS 5 - 10, 12, 14 - 21, 23 - 29