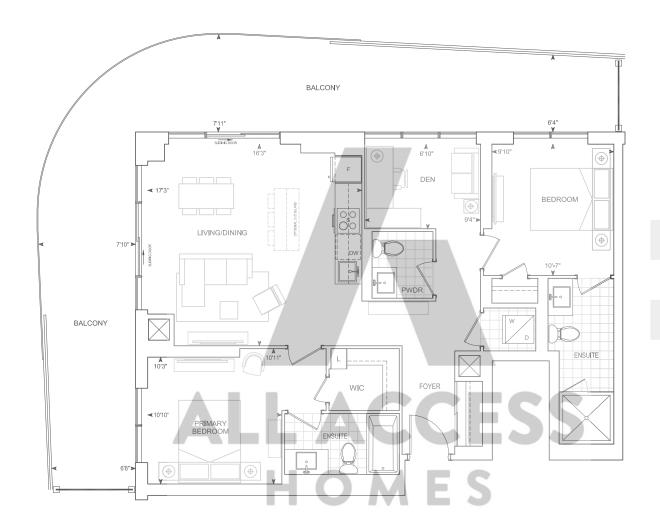

FLOOR 30

PENTHOUSE 10' CEILINGS

Exterior 110 sq.ft. Interior 595 sq.ft. Total 705 sq.ft.

PENTHOUSE

PENTHOUSE 10' CEILINGS

### B614 PH 1 BEDROOM + DEN

PENTHOUSE 10' CEILINGS

## B637 PH 1 BEDROOM + DEN

Exterior A 110 sq.ft. Interior 637 sq.ft. Total 747 sq.ft. Exterior B 129 sq.ft. Interior 637 sq.ft. Total 766 sq.ft.

PENTHOUSE 10' CEILINGS

Exterior 450 sq.ft. Interior 880 sq.ft. Total 1,330 sq.ft.

PENTHOUSE

PENTHOUSE 10' CEILINGS