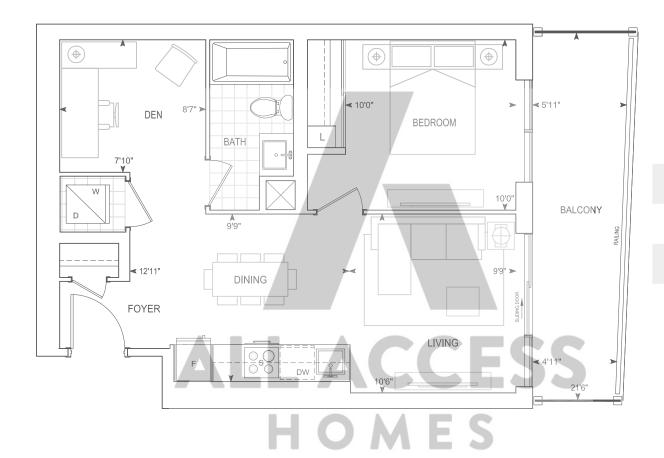

**Barrier Free** 

9' CEILINGS FLOORS 5 - 10, 12, 14 - 21, 26 - 28

THOMPSON SERIES 10' CEILINGS FLOOR 11

FLOORS 5 - 12, 14 - 21 & 26 - 28

9' CEILINGS FLOORS 23 - 25, 29

THOMPSON SERIES 10' CEILINGS FLOOR 22