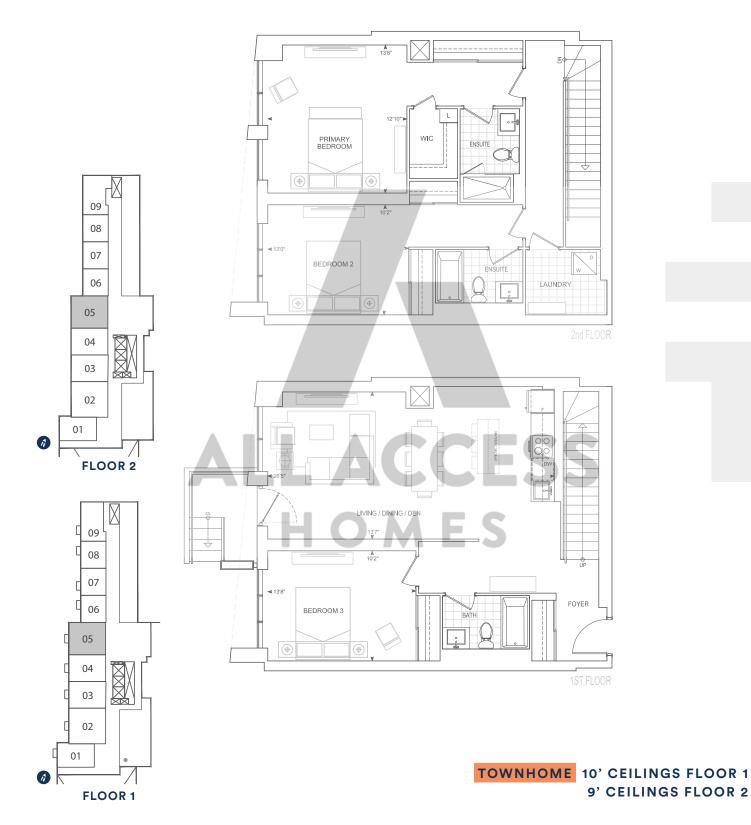

### TH919

#### 2 BEDROOM + DEN

#### Exterior 23 sq.ft. Interior 920 sq.ft. Total 943 sq.ft.