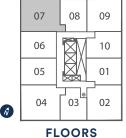

q.ft. Exterior B 435 sq.ft. Interior 812 sq.ft. Total 1,247 sq.ft.

**Barrier Free** 



9' CEILINGS FLOORS 5 - 10, 12, 14 - 21, 26 - 28

THOMPSON SERIES 10' CEILINGS FLOOR 11



FLOORS 5 - 12, 14 - 21 & 26 - 28





9' CEILINGS FLOORS 23 - 25, 29

THOMPSON SERIES 10' CEILINGS FLOOR 22

### D880 2 BEDROOM + DEN

Exterior A 248 sq.ft. Interior 880 sq.ft. Total 1,128 sq.ft. Exterior B 450 sq.ft. Interior 880 sq.ft. Total 1,330 sq.ft. Exterior C 489 sq.ft. Interior 880 sq.ft. Total 1,369 sq.ft.



FLOOR 5 Ext. C

B EXTENT OF BALCONY VARIES PER FLOOR **Ext. B Floors: Ext. A Floors:** 6-9, 15-18, 10-12, 14, 19-22, 23-25, 29, 30 BALCONY 26-28 A 8'3" (4) DEN BEDROOM LIVING / DINING BALCONY FOYER

9' CEILINGS FLOORS 5 - 10, 12, 14 - 21, 23 - 29

**THOMPSON SERIES 10' CEILINGS** FLOORS 11, 22, 30







FLOOR 30

### D902

#### 2 BEDROOM + DEN





9' CEILINGS FLOOR 3

## D903 **2 BEDROOM** + **DEN**



HOMES



9' CEILINGS FLOOR 3

### D956

#### 2 BEDROOM + DEN



### HOMES



9' CEILINGS FLOOR 3

## D957 2 BEDROOM + DEN

Exterior A 261 sq.ft. Interior 957 sq.ft. Total 1,218 sq.ft. Exterior B 459 sq.ft. Interior 957 sq.ft. Total 1,416 sq.ft.



9' CEILINGS FLOORS 5 - 10, 12, 14 - 21, 23 - 29

THOMPSON SERIES 10' CEILINGS FLOORS 11, 22



FLOORS 5 - 12 & 14 - 29

#### 2 BEDROOM + DEN





9' CEILINGS FLOOR 3

## D1062 2 BEDROOM + DEN





FLOOR 30

### THOMPSON SERIES 10' CEILINGS FLOOR 30

### E1227-BF **3 BEDROOM Barrier Free**



**THOMPSON SERIES 10' CEILINGS** FLOOR 30

Dimensions, specifications, layouts, location of materials and fixtures, tile floor patterns and architectur