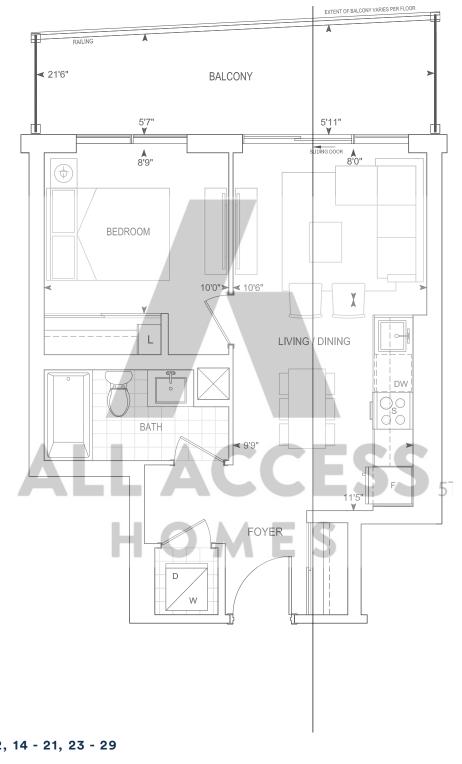

9' CEILINGS FLOORS 5 - 10, 12, 14 - 21, 23 - 29

THOMPSON SERIES 10' CEILINGS FLOORS 11, 22

FLOORS 5 - 12 & 14 - 29

Exterior 120 sq.ft. Interior 555 sq.ft. Total 675 sq.ft. Terrace 207 sq.ft. Interior 555 sq.ft. Total 762 sq.ft.

FLOORS 5 - 12 & 14 - 29