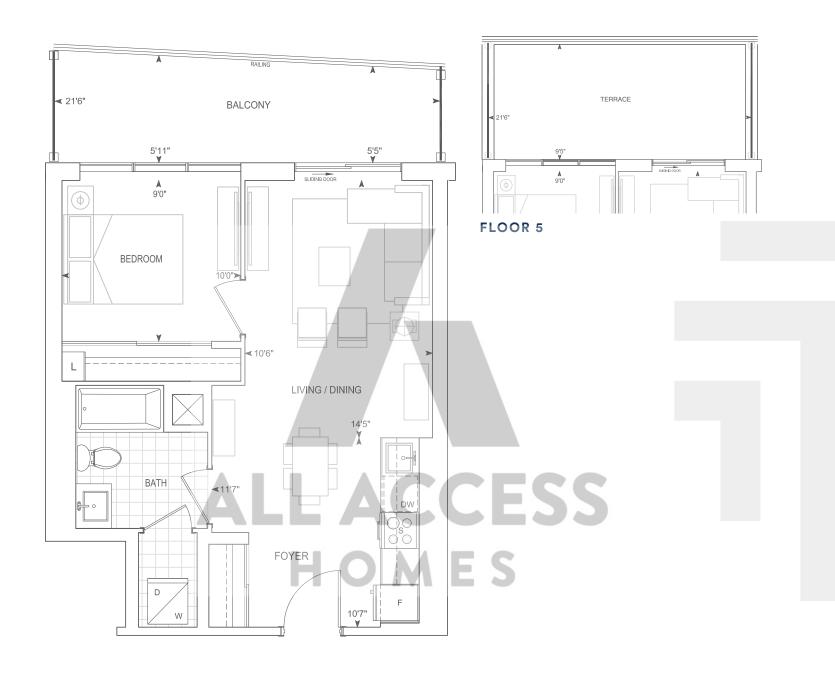

9' CEILINGS FLOORS 5 - 10, 12, 14 - 21, 23 - 29

THOMPSON SERIES 10' CEILINGS FLOORS 11, 22

FLOORS 5 - 12 & 14 - 29

Exterior 120 sq.ft. Interior 555 sq.ft. Total 675 sq.ft. Terrace 207 sq.ft. Interior 555 sq.ft. Total 762 sq.ft.

FLOORS 5 - 12 & 14 - 29