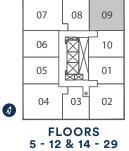

A 110 sq.ft. Interior 637 sq.ft. Total 747 sq.ft. Exterior B 129 sq.ft. Interior 637 sq.ft. Total 766 sq.ft.



# C722



### HOMES



9' CEILINGS FLOOR 3

08

09

10

07

06

05

03

01

FLOOR 3

## C735 **2 BEDROOM**



9' CEILINGS FLOOR 3

# C736



HOMES



9' CEILINGS FLOOR 3

### C756 2 BEDROOM

Exterior A 227 sq.ft. Interior 756 sq.ft. Total 983 sq.ft. Exterior B 421 sq.ft. Interior 756 sq.ft. Total 1,177 sq.ft. Exterior C 258 sq.ft. Interior 756 sq.ft. Total 1,014 sq.ft.



FLOOR 5 Ext. C

EXTENT OF BALCONY VARIES PER FLOOR **Ext. B Floors:** 10-12, 14, 19-22, 26-28 **Ext. A Floors:** 6-9, 15-18, BALCONY 31'5" 23-25, 29, 30 13'5"➤ LIVING / DINING PRIMARY BALCONY ENSUITE FOYER (4)

9' CEILINGS FLOORS 5 - 10, 12, 14 - 21, 23 - 29

**THOMPSON SERIES 10' CEILINGS** FLOORS 11, 22, 30





FLOOR 30



9' CEILINGS FLOOR 3

C812-BF 2 BEDROOM

Exterior A 240 sq.ft. Interior 812 sq.ft. Total 1,052 sq.ft. Exterior B 435 sq.ft. Interior 812 sq.ft. Total 1,247 sq.ft.

**Barrier Free** 



9' CEILINGS FLOORS 5 - 10, 12, 14 - 21, 26 - 28

THOMPSON SERIES 10' CEILINGS FLOOR 11



FLOORS 5 - 12, 14 - 21 & 26 - 28





9' CEILINGS FLOORS 23 - 25, 29

THOMPSON SERIES 10' CEILINGS FLOOR 22

### D880 2 BEDROOM + DEN

Exterior A 248 sq.ft. Interior 880 sq.ft. Total 1,128 sq.ft. Exterior B 450 sq.ft. Interior 880 sq.ft. Total 1,330 sq.ft. Exterior C 489 sq.ft. Interior 880 sq.ft. Total 1,369 sq.ft.



FLOOR 5 Ext. C

B EXTENT OF BALCONY VARIES PER FLOOR **Ext. B Floors: Ext. A Floors:** 6-9, 15-18, 10-12, 14, 19-22, 23-25, 29, 30 BALCONY 26-28 A 8'3" (4) DEN BEDROOM LIVING / DINING BALCO