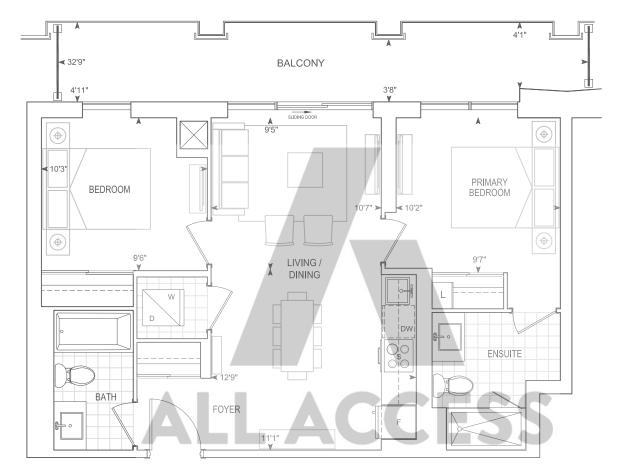

9' CEILINGS FLOORS 5 - 10, 12, 14 - 21, 23 - 29

THOMPSON SERIES 10' CEILINGS FLOORS 11, 22

FLOORS 5 - 12 & 14 - 29

Exterior 120 sq.ft. Interior 555 sq.ft. Total 675 sq.ft. Terrace 207 sq.ft. Interior 555 sq.ft. Total 762 sq.ft.

FLOORS 5 - 12 & 14 - 29