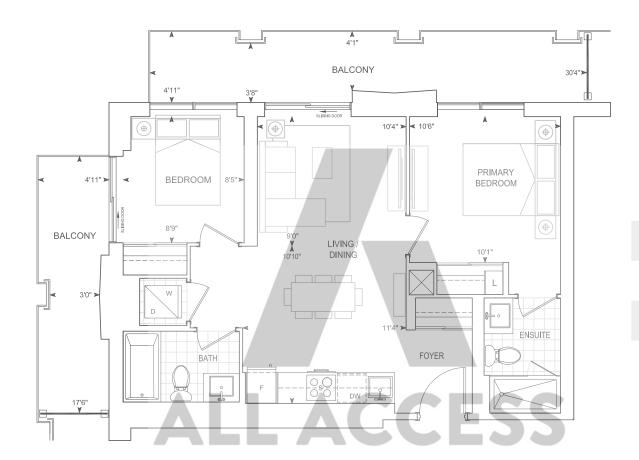

### D880 2 BEDROOM + DEN

Exterior A 248 sq.ft. Interior 880 sq.ft. Total 1,128 sq.ft. Exterior B 450 sq.ft. Interior 880 sq.ft. Total 1,330 sq.ft. Exterior C 489 sq.ft. Interior 880 sq.ft. Total 1,369 sq.ft.

FLOOR 5 Ext. C

B EXTENT OF BALCONY VARIES PER FLOOR **Ext. B Floors: Ext. A Floors:** 6-9, 15-18, 10-12, 14, 19-22, 23-25, 29, 30 BALCONY 26-28 A 8'3" (4) DEN BEDROOM LIVING / DINING BALCONY FOYER

9' CEILINGS FLOORS 5 - 10, 12, 14 - 21, 23 - 29