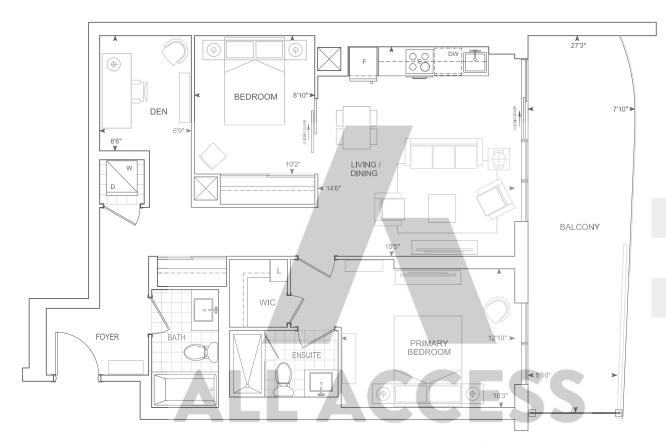

### A555 1 BEDROOM

9' CEILINGS

Ext. A Floors: 5-9, 15-18, 23-25, 29, 30

Ext. B Floors: 10-12, 14, 19-22, 26-28

HOMES

9' CEILINGS FLOORS 5 - 10, 12, 14 - 21, 23 - 29

THOMPSON SERIES 10' CEILINGS FLOORS 11, 22, 30

LIVING

Ext. A Floors: 10-12, 14, 19-22, 26-28

9' CEILINGS

FLOORS 5 - 10, 12, 14 - 21, 23 - 29

**THOMPSON SERIES** 10' CEILINGS FLOORS 11, 22, 30

21'6"

Ext. B Floors: 5-9, 15-18, 23-25, 29, 30

В

EXTENT OF BALCONY VARIES PER FLOOR **Ext. B Floors:** 10-12, 14, 19-22, 26-28 **Ext. A Floors:** 6-9, 15-18, BALCONY 31'5" 23-25, 29, 30 13'5"➤ LIVING / DINING PRIMARY BALCONY ENSUITE FOYER (4)

9' CEILINGS FLOORS 5 - 10, 12, 14 - 21, 23 - 29