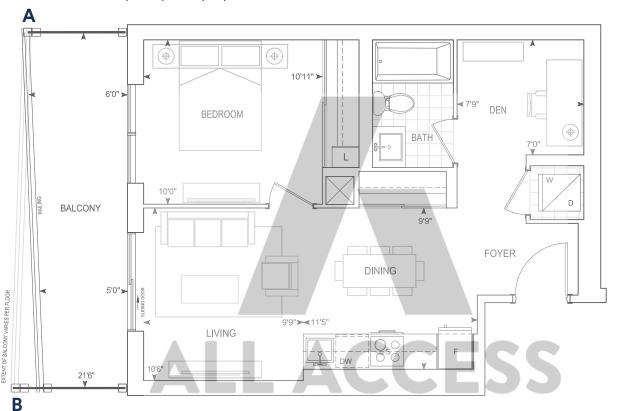

### B614 1 BEDROOM + DEN

(<del>ф</del>)

FOYER

Exterior A 112 sq.ft. Interior 614 sq.ft. Total 726 sq.ft. Exterior B 130 sq.ft. Interior 614 sq.ft. Total 744 sq.ft.

(0) (<del>ф</del>) < 10'0" BEDROOM 10'0' BALCONY **A** 9'9" **DINING** 

LIVING

Ext. A Floors: 10-12, 14, 19-22, 26-28

9' CEILINGS

FLOORS 5 - 10, 12, 14 - 21, 23 - 29

**THOMPSON SERIES** 10' CEILINGS FLOORS 11, 22, 30

21'6"

Ext. B Floors: 5-9, 15-18, 23-25, 29, 30

В

EXTENT OF BALCONY VARIES PER FLOOR **Ext. B Floors:** 10-12, 14, 19-22, 26-28 **Ext. A Floors:** 6-9, 15-18, BALCONY 31'5" 23-25, 29, 30 13'5"➤ LIVING / DINING PRIMARY BALCONY ENSUITE FOYER (4)

9' CEILINGS FLOORS 5 - 10, 12, 14 - 21, 23 - 29