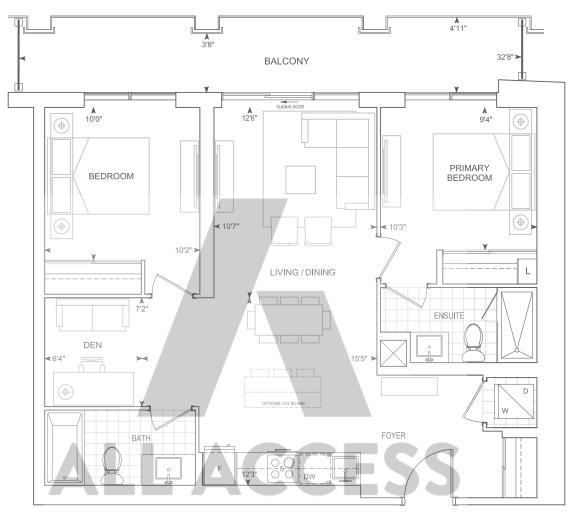

### D880 2 BEDROOM + DEN

Exterior A 248 sq.ft. Interior 880 sq.ft. Total 1,128 sq.ft. Exterior B 450 sq.ft. Interior 880 sq.ft. Total 1,330 sq.ft. Exterior C 489 sq.ft. Interior 880 sq.ft. Total 1,369 sq.ft.

FLOOR 5 Ext. C

B EXTENT OF BALCONY VARIES PER FLOOR **Ext. B Floors: Ext. A Floors:** 6-9, 15-18, 10-12, 14, 19-22, 23-25, 29, 30 BALCONY 26-28 A 8'3" (4) DEN BEDROOM LIVING / DINING BALCONY FOYER

9' CEILINGS FLOORS 5 - 10, 12, 14 - 21, 23 - 29

**THOMPSON SERIES 10' CEILINGS** FLOORS 11, 22, 30

FLOOR 30