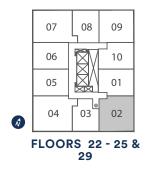

### B637-BF 1 bedroom + den

**Barrier Free** 

FLOORS 5 - 12, 14 - 15 & 22 - 25 9' CEILINGS FLOORS 5 - 10, 12, 14 - 15, 23 - 25

THOMPSON SERIES 10' CEILINGS FLOORS 11, 22

**Barrier Free** 

9' CEILINGS FLOORS 5 - 10, 12, 14 - 21, 26 - 28

THOMPSON SERIES 10' CEILINGS FLOOR 11

FLOORS 5 - 12, 14 - 21 & 26 - 28

9' CEILINGS FLOORS 23 - 25, 29

THOMPSON SERIES 10' CEILINGS FLOOR 22