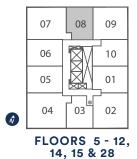

9' CEILINGS FLOORS 5 - 10, 12, 14 - 21, 23 - 29

THOMPSON SERIES 10' CEILINGS FLOORS 11, 22

FLOORS 5 - 12 & 14 - 29

Exterior 120 sq.ft. Interior 555 sq.ft. Total 675 sq.ft. Terrace 207 sq.ft. Interior 555 sq.ft. Total 762 sq.ft.

FLOORS 5 - 12 & 14 - 29