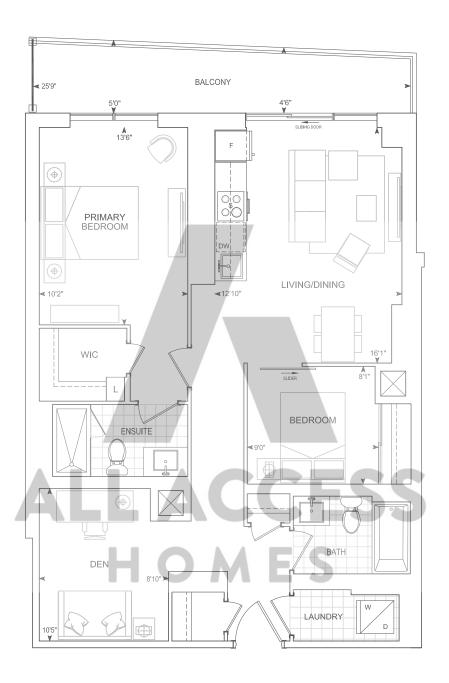

### D880 2 BEDROOM + DEN

Exterior A 248 sq.ft. Interior 880 sq.ft. Total 1,128 sq.ft. Exterior B 450 sq.ft. Interior 880 sq.ft. Total 1,330 sq.ft. Exterior C 489 sq.ft. Interior 880 sq.ft. Total 1,369 sq.ft.

FLOOR 5 Ext. C

B EXTENT OF BALCONY VARIES PER FLOOR **Ext. B Floors: Ext. A Floors:** 6-9, 15-18, 10-12, 14, 19-22, 23-25, 29, 30 BALCONY 26-28 A 8'3" (4) DEN BEDROOM LIVING / DINING BALCONY FOYER

9' CEILINGS FLOORS 5 - 10, 12, 14 - 21, 23 - 29