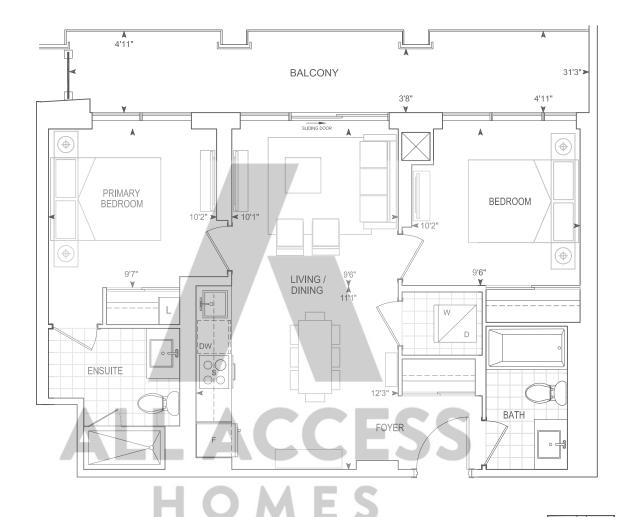

## D957 2 BEDROOM + DEN

Exterior A 261 sq.ft. Interior 957 sq.ft. Total 1,218 sq.ft. Exterior B 459 sq.ft. Interior 957 sq.ft. Total 1,416 sq.ft.

9' CEILINGS FLOORS 5 - 10, 12, 14 - 21, 23 - 29

THOMPSON SERIES 10' CEILINGS FLOORS 11, 22

FLOORS 5 - 12 & 14 - 29