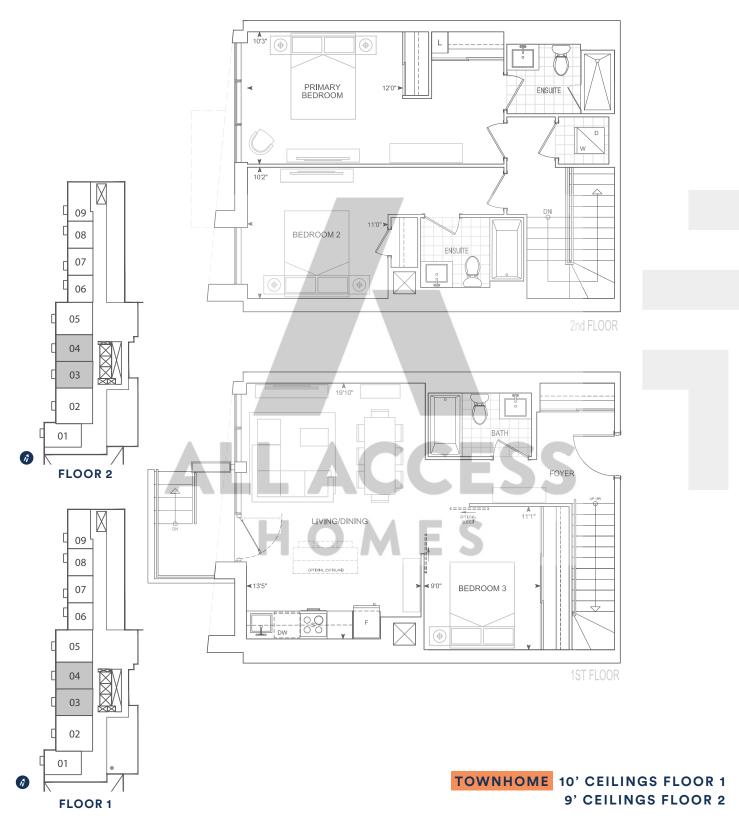

### TH919

#### 2 BEDROOM + DEN

#### Exterior 23 sq.ft. Interior 920 sq.ft. Total 943 sq.ft.