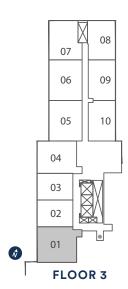

RS 5 - 12, 14 - 21 & 26 - 28





9' CEILINGS FLOORS 23 - 25, 29

THOMPSON SERIES 10' CEILINGS FLOOR 22

### D880 2 BEDROOM + DEN

Exterior A 248 sq.ft. Interior 880 sq.ft. Total 1,128 sq.ft. Exterior B 450 sq.ft. Interior 880 sq.ft. Total 1,330 sq.ft. Exterior C 489 sq.ft. Interior 880 sq.ft. Total 1,369 sq.ft.



FLOOR 5 Ext. C

B EXTENT OF BALCONY VARIES PER FLOOR **Ext. B Floors: Ext. A Floors:** 6-9, 15-18, 10-12, 14, 19-22, 23-25, 29, 30 BALCONY 26-28 A 8'3" (4) DEN BEDROOM LIVING / DINING BALCONY FOYER

9' CEILINGS FLOORS 5 - 10, 12, 14 - 21, 23 - 29

**THOMPSON SERIES 10' CEILINGS** FLOORS 11, 22, 30







FLOOR 30

### D902

#### 2 BEDROOM + DEN





9' CEILINGS FLOOR 3

## D903 **2 BEDROOM** + **DEN**



HOMES



9' CEILINGS FLOOR 3

### D956

#### 2 BEDROOM + DEN



### HOMES



9' CEILINGS FLOOR 3

## D957 2 BEDROOM + DEN

Exterior A 261 sq.ft. Interior 957 sq.ft. Total 1,218 sq.ft. Exterior B 459 sq.ft. Interior 957 sq.ft. Total 1,416 sq.ft.



9' CEILINGS FLOORS 5 - 10, 12, 14 - 21, 23 - 29

THOMPSON SERIES 10' CEILINGS FLOORS 11, 22



FLOORS 5 - 12 & 14 - 29

#### 2 BEDROOM + DEN





9' CEILINGS FLOOR 3

## D1062 2 BEDROOM + DEN





FLOOR 30

### THOMPSON SERIES 10' CEILINGS FLOOR 30

### E1227-BF **3 BEDROOM Barrier Free**



**THOMPSON SERIES 10' CEILINGS** FLOOR 30

Dimensions, specifications, layouts, location of materials and fixtures, tile floor patterns and architectural detailing (including window size and location and door size, location and swing) are approximate only and are subject to change or modifications, without notice. Actual usable floo