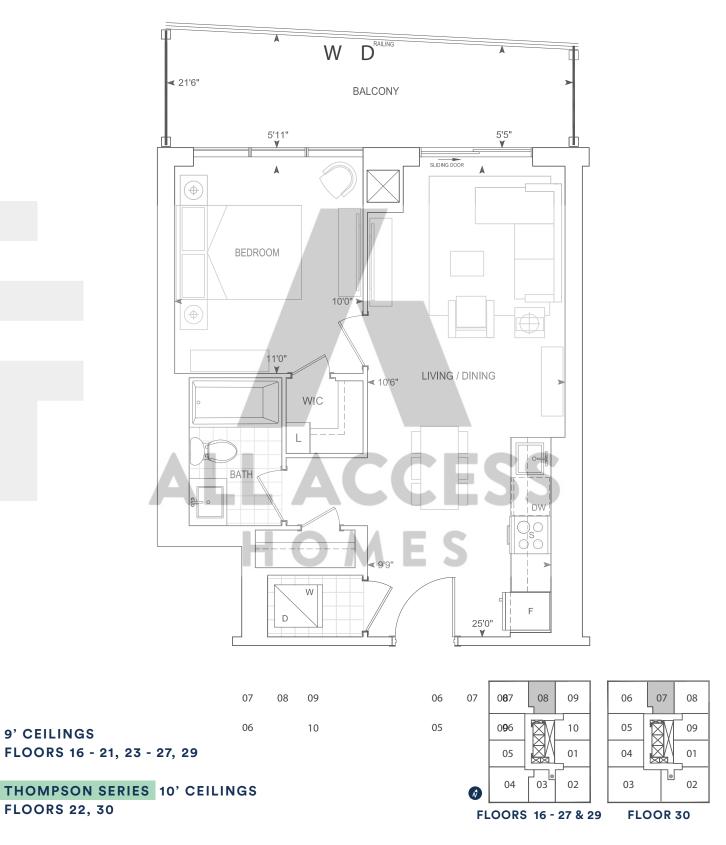

### A555 1 BEDROOM

9' CEILINGS

Ext. A Floors: 5-9, 15-18, 23-25, 29, 30

Ext. B Floors: 10-12, 14, 19-22, 26-28

HOMES

9' CEILINGS FLOORS 5 - 10, 12, 14 - 21, 23 - 29

THOMPSON SERIES 10' CEILINGS FLOORS 11, 22, 30

LIVING

Ext. A Floors: 10-12, 14, 19-22, 26-28

9' CEILINGS

FLOORS 5 - 10, 12, 14 - 21, 23 - 29

**THOMPSON SERIES** 10' CEILINGS FLOORS 11, 22, 30

21'6"

Ext. B Floors: 5-9, 15-18, 23-25, 29, 30

В

EXTENT OF BALCONY VARIES PER FLOOR **Ext. B Floors:** 10-12, 14, 19-22, 26-28 **Ext. A Floors:** 6-9, 15-18, BALCONY 31'5" 23-25, 29, 30 13'5"➤ LIVING / DINING PRIMARY BALCONY ENSUITE FOYER (4)

9' CEILINGS FLOORS 5 - 10, 12, 14 - 21, 23 - 29