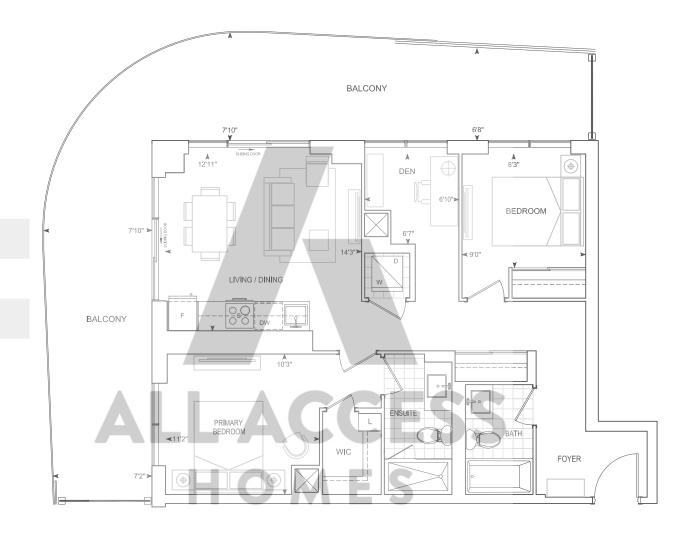

### D880 2 BEDROOM + DEN

Exterior A 248 sq.ft. Interior 880 sq.ft. Total 1,128 sq.ft. Exterior B 450 sq.ft. Interior 880 sq.ft. Total 1,330 sq.ft. Exterior C 489 sq.ft. Interior 880 sq.ft. Total 1,369 sq.ft.

FLOOR 5 Ext. C

B EXTENT OF BALCONY VARIES PER FLOOR **Ext. B Floors: Ext. A Floors:** 6-9, 15-18, 10-12, 14, 19-22, 23-25, 29, 30 BALCONY 26-28 A 8'3" (4) DEN BEDROOM LIVING / DINING BALCONY FOYER

9' CEILINGS FLOORS 5 - 10, 12, 14 - 21, 23 - 29

**THOMPSON SERIES 10' CEILINGS** FLOORS 11, 22, 30

FLOOR 30