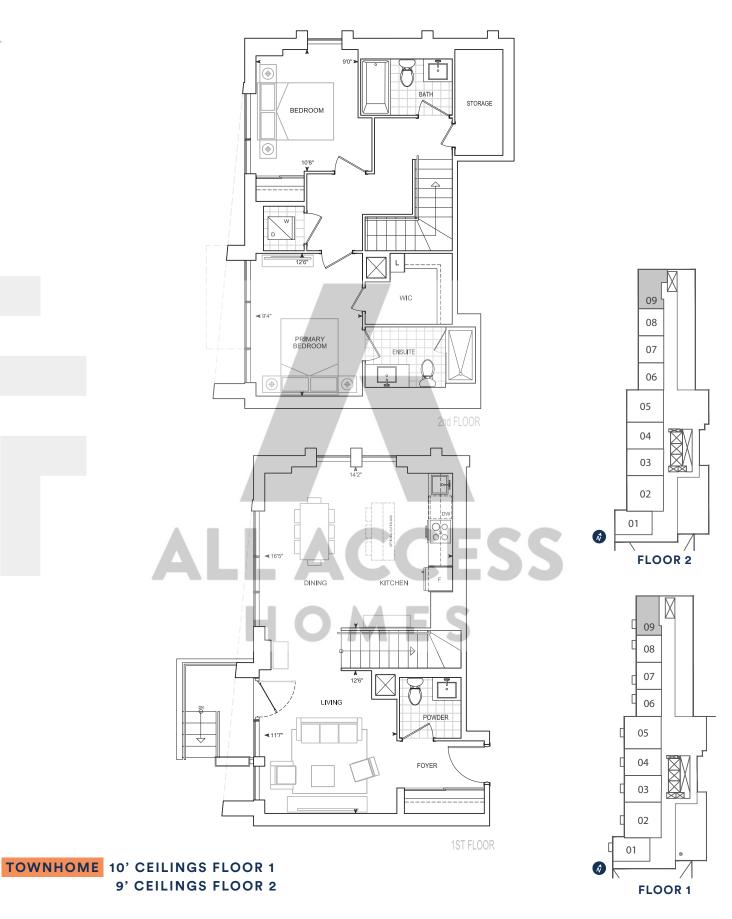

# TH1299

TH1315 **2 BEDROOM** 

Exterior 23 sq.ft. Interior 1,315 sq.ft. Total 1,338 sq.ft.