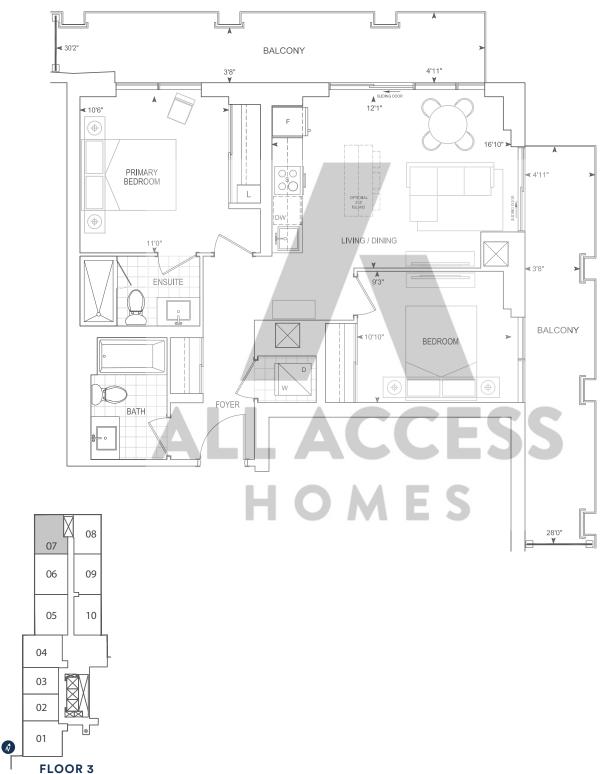

Interior 637 sq.ft. Total 747 sq.ft. Exterior B 129 sq.ft. Interior 637 sq.ft. Total 766 sq.ft.



# C722



### HOMES



9' CEILINGS FLOOR 3

08

09

10

07

06

05

03

01

FLOOR 3

## C735 **2 BEDROOM**



9' CEILINGS FLOOR 3

# C736



HOMES



9' CEILINGS FLOOR 3

### C756 2 BEDROOM

Exterior A 227 sq.ft. Interior 756 sq.ft. Total 983 sq.ft. Exterior B 421 sq.ft. Interior 756 sq.ft. Total 1,177 sq.ft. Exterior C 258 sq.ft. Interior 756 sq.ft. Total 1,014 sq.ft.



FLOOR 5 Ext. C

EXTENT OF BALCONY VARIES PER FLOOR **Ext. B Floors:** 10-12, 14, 19-22, 26-28 **Ext. A Floors:** 6-9, 15-18, BALCONY 31'5" 23-25, 29, 30 13'5"➤ LIVING / DINING PRIMARY BALCONY ENSUITE FOYER (4)

9' CEILINGS FLOORS 5 - 10, 12, 14 - 21, 23 - 29

**THOMPSON SERIES 10' CEILINGS** FLOORS 11, 22, 30





FLOOR 30



9' CEILINGS FLOOR 3

C812-BF 2 BEDROOM

Exterior A 240 sq.ft. Interior 812 sq.ft. Total 1,052 sq.ft. Exterior B 435 sq.ft. Interior 812 sq.ft. Total 1,247 sq.ft.

**Barrier Free** 



9' CEILINGS FLOORS 5 - 10, 12, 14 - 21, 26 - 28

THOMPSON SERIES 10' CEILINGS FLOOR 11



FLOORS 5 - 12, 14 - 21 & 26 - 28





9' CEILINGS FLOORS 23 - 25, 29

THOMPSON SERIES 10' CEILINGS FLOOR 22

### D880 2 BEDROOM + DEN

Exterior A 248 sq.ft. Interior 880 sq.ft. Total 1,128 sq.ft. Exterior B 450 sq.ft. Interior 880 sq.ft. Total 1,330 sq.ft. Exterior C 489 sq.ft. Interior 880 sq.ft. Total 1,369 sq.ft.



FLOOR 5 Ext. C

B EXTENT OF BALCONY VARIES PER FLOOR **Ext. B Floors: Ext. A Floors:** 6-9, 15-18, 10-12, 14, 19-22, 23-25, 29, 30 BALCONY 26-28 A 8'3" (4) DEN BEDROOM LIVING / DINING BALCONY FOYER

9' C