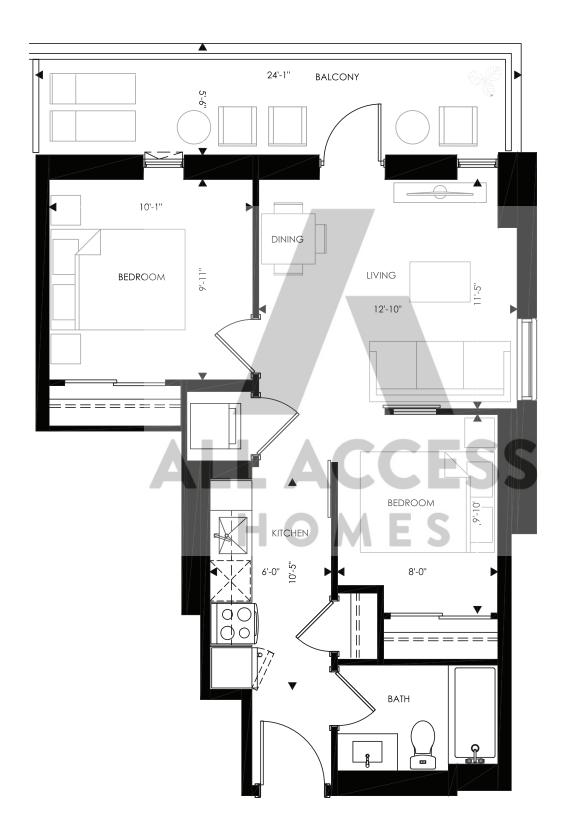

### Suite 2B

Two Bedroom | 835 sq.ft. Interior size: 760 sq.f t., Balcony size: 75 sq.ft. Available on floors: 2 – 8