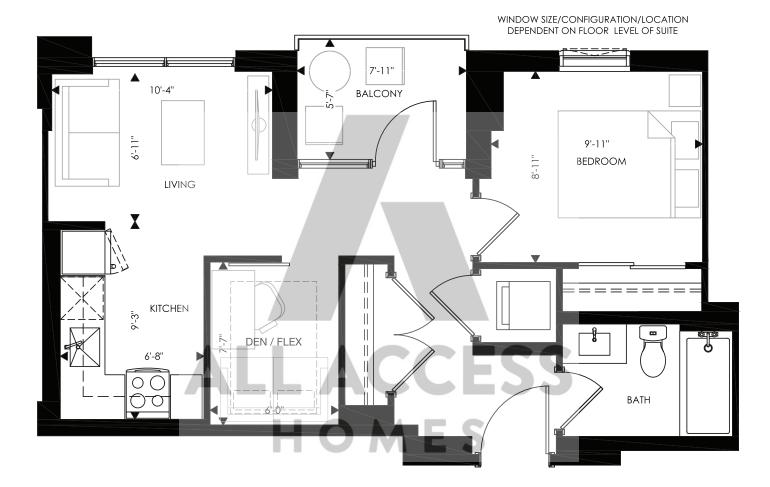

## Suite 1D

One Bedroom + Den | 591 sq.ft. Interior size: 547 sq.ft., Balcony size: 44 sq.ft. Available on floors: 2 – 20