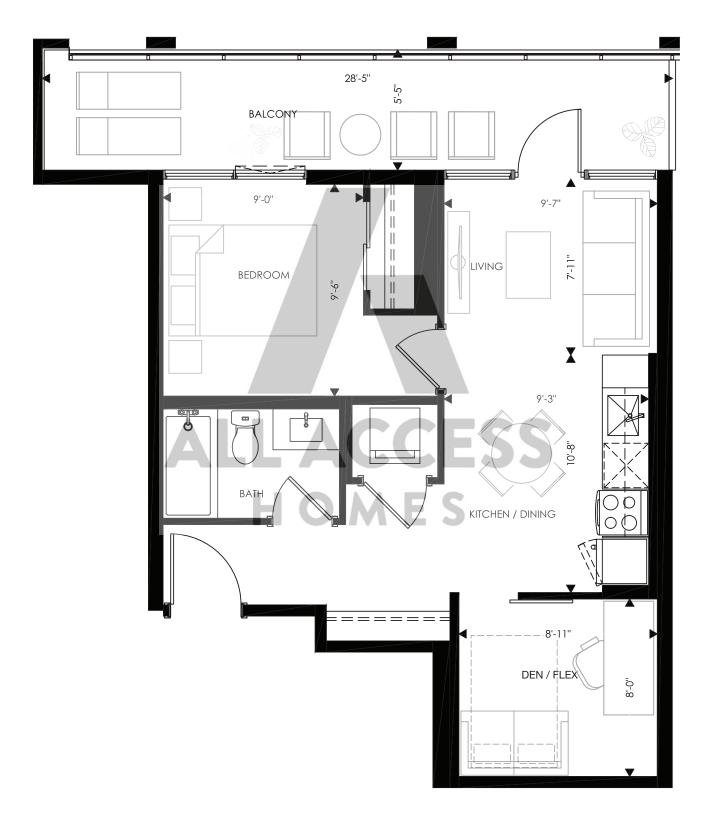

# Suite 1F

One Bedroom + Den | 661 sq.ft. Interior size: 602 sq.ft., Balcony size: 59 sq.ft. Available on floors: 2 – 8