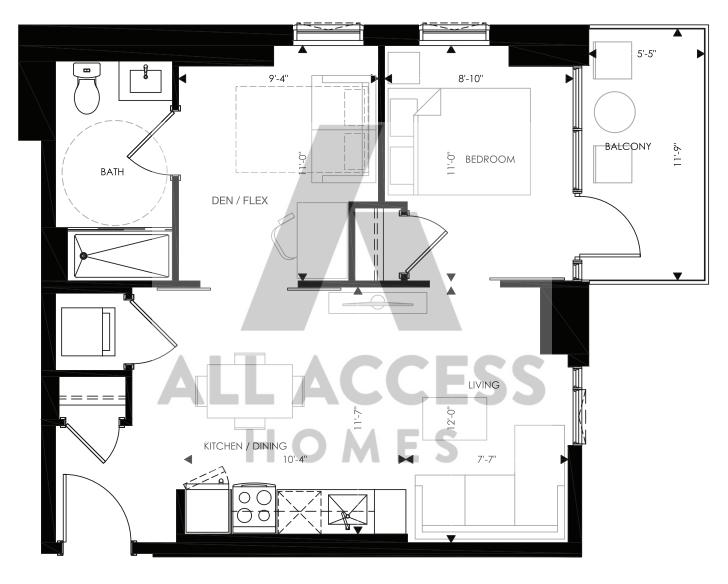

## Suite 1D

One Bedroom + Den | 591 sq.ft. Interior size: 547 sq.ft., Balcony size: 44 sq.ft. Available on floors: 2 – 20