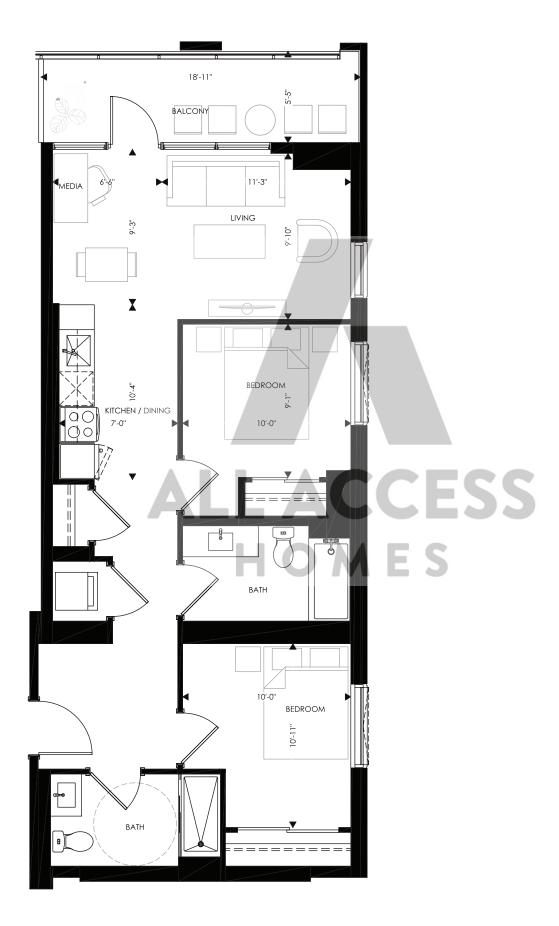

# Suite 1L

Two Bedroom | 845 sq.ft. Interior size: 783 sq.ft., Balcony size: 62 sq.ft. Available on floors: 10 – 32