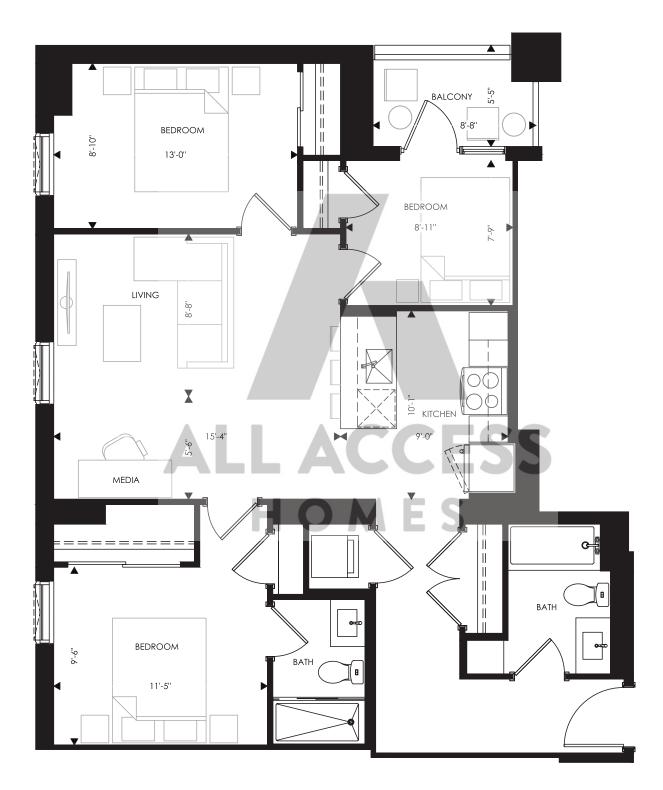

## Suite 2D

Three Bedroom | 1063 sq.ft. Interior size: 1019 sq.ft., Balcony size: 44 sq.ft. Available on floors: 5 – 8