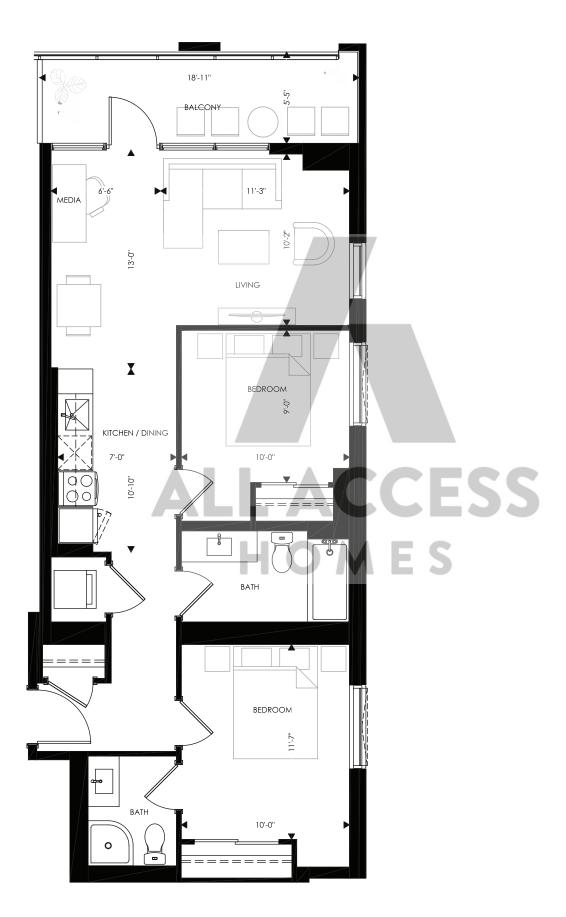

# Suite 1K

Two Bedroom  $\mid$  759 sq.ft. Interior size: 626 sq.ft., Balcony size: 133 sq.ft. Available on floors: 9 – 20