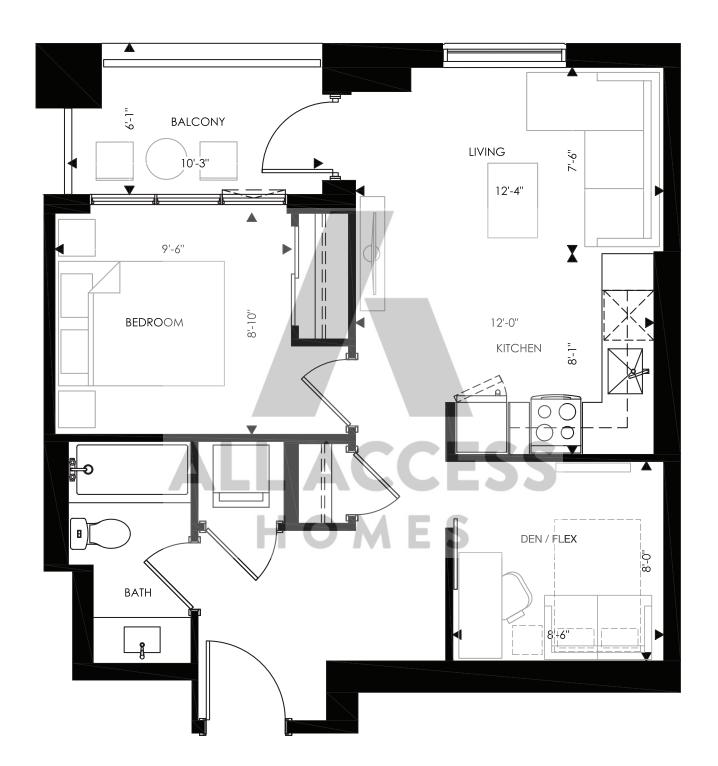

## Suite 1D

One Bedroom + Den | 591 sq.ft. Interior size: 547 sq.ft., Balcony size: 44 sq.ft. Available on floors: 2 – 20