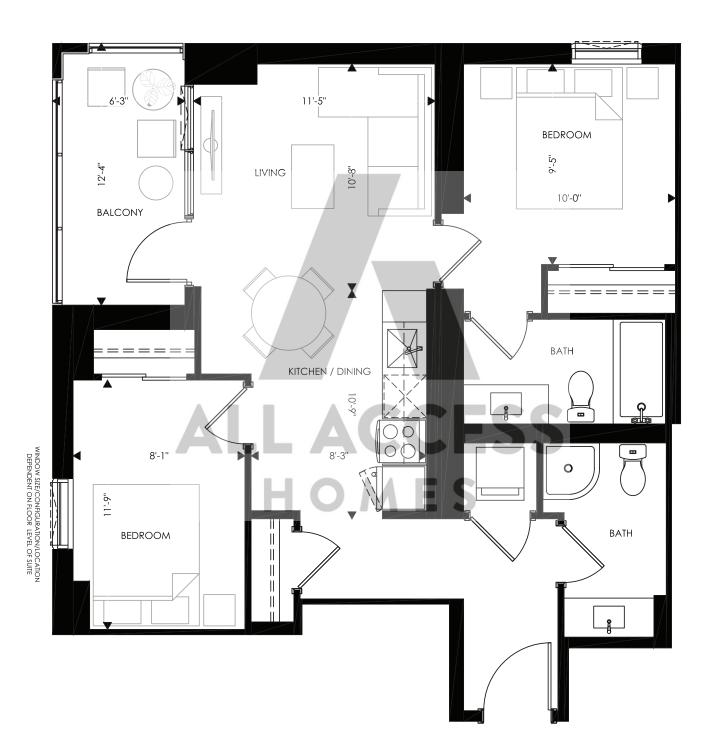

# Suite 1K

Two Bedroom  $\mid$  759 sq.ft. Interior size: 626 sq.ft., Balcony size: 133 sq.ft. Available on floors: 9 – 20