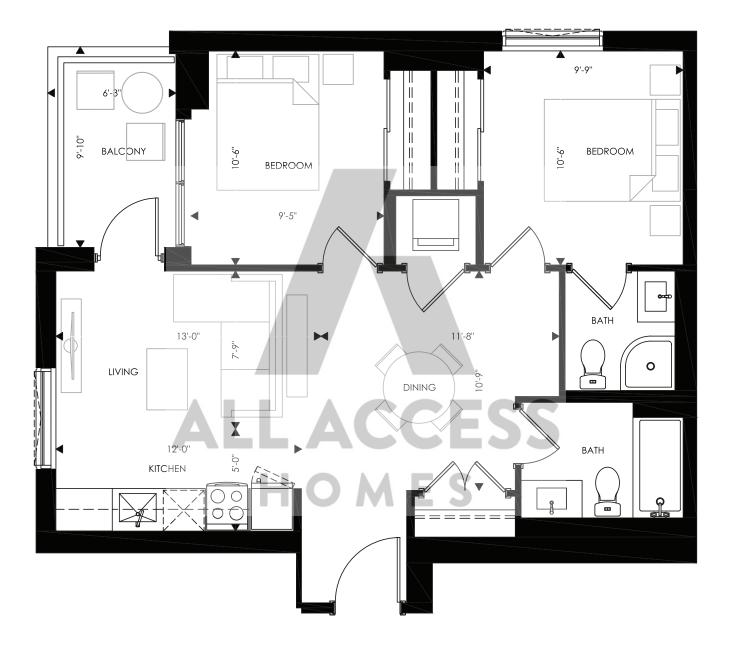

# Suite 1K

Two Bedroom  $\mid$  759 sq.ft. Interior size: 626 sq.ft., Balcony size: 133 sq.ft. Available on floors: 9 – 20