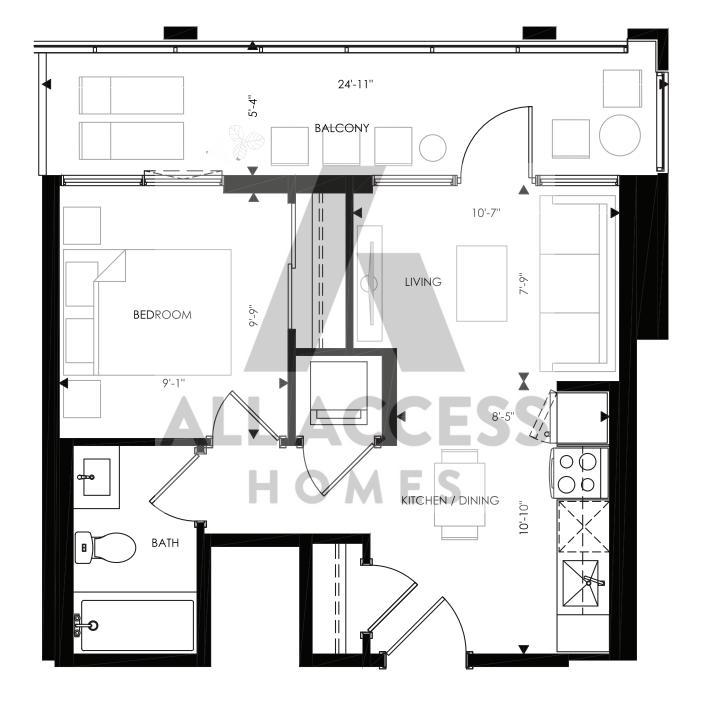

# Suite 1P

One Bedroom | 584 sq.ft. Interior size: 452 sq.ft., Balcony size: 132 sq.ft. Available on floors: 22 – 32