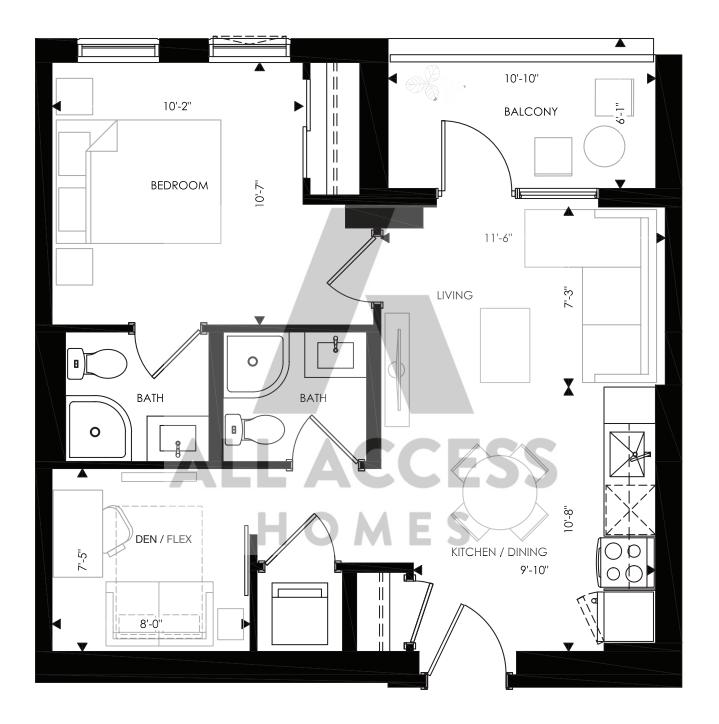

#### Suite 1B (Barrier Free)

One Bedroom + Den (*barrier free*) | 705 sq.ft. Interior size: 638 sq.ft., Balcony size: 67 sq.ft. Available on floors: 2 - 32

WINDOW SIZE/CONFIGURATION/LOCATION DEPENDENT ON FLOOR LEVEL OF SUITE