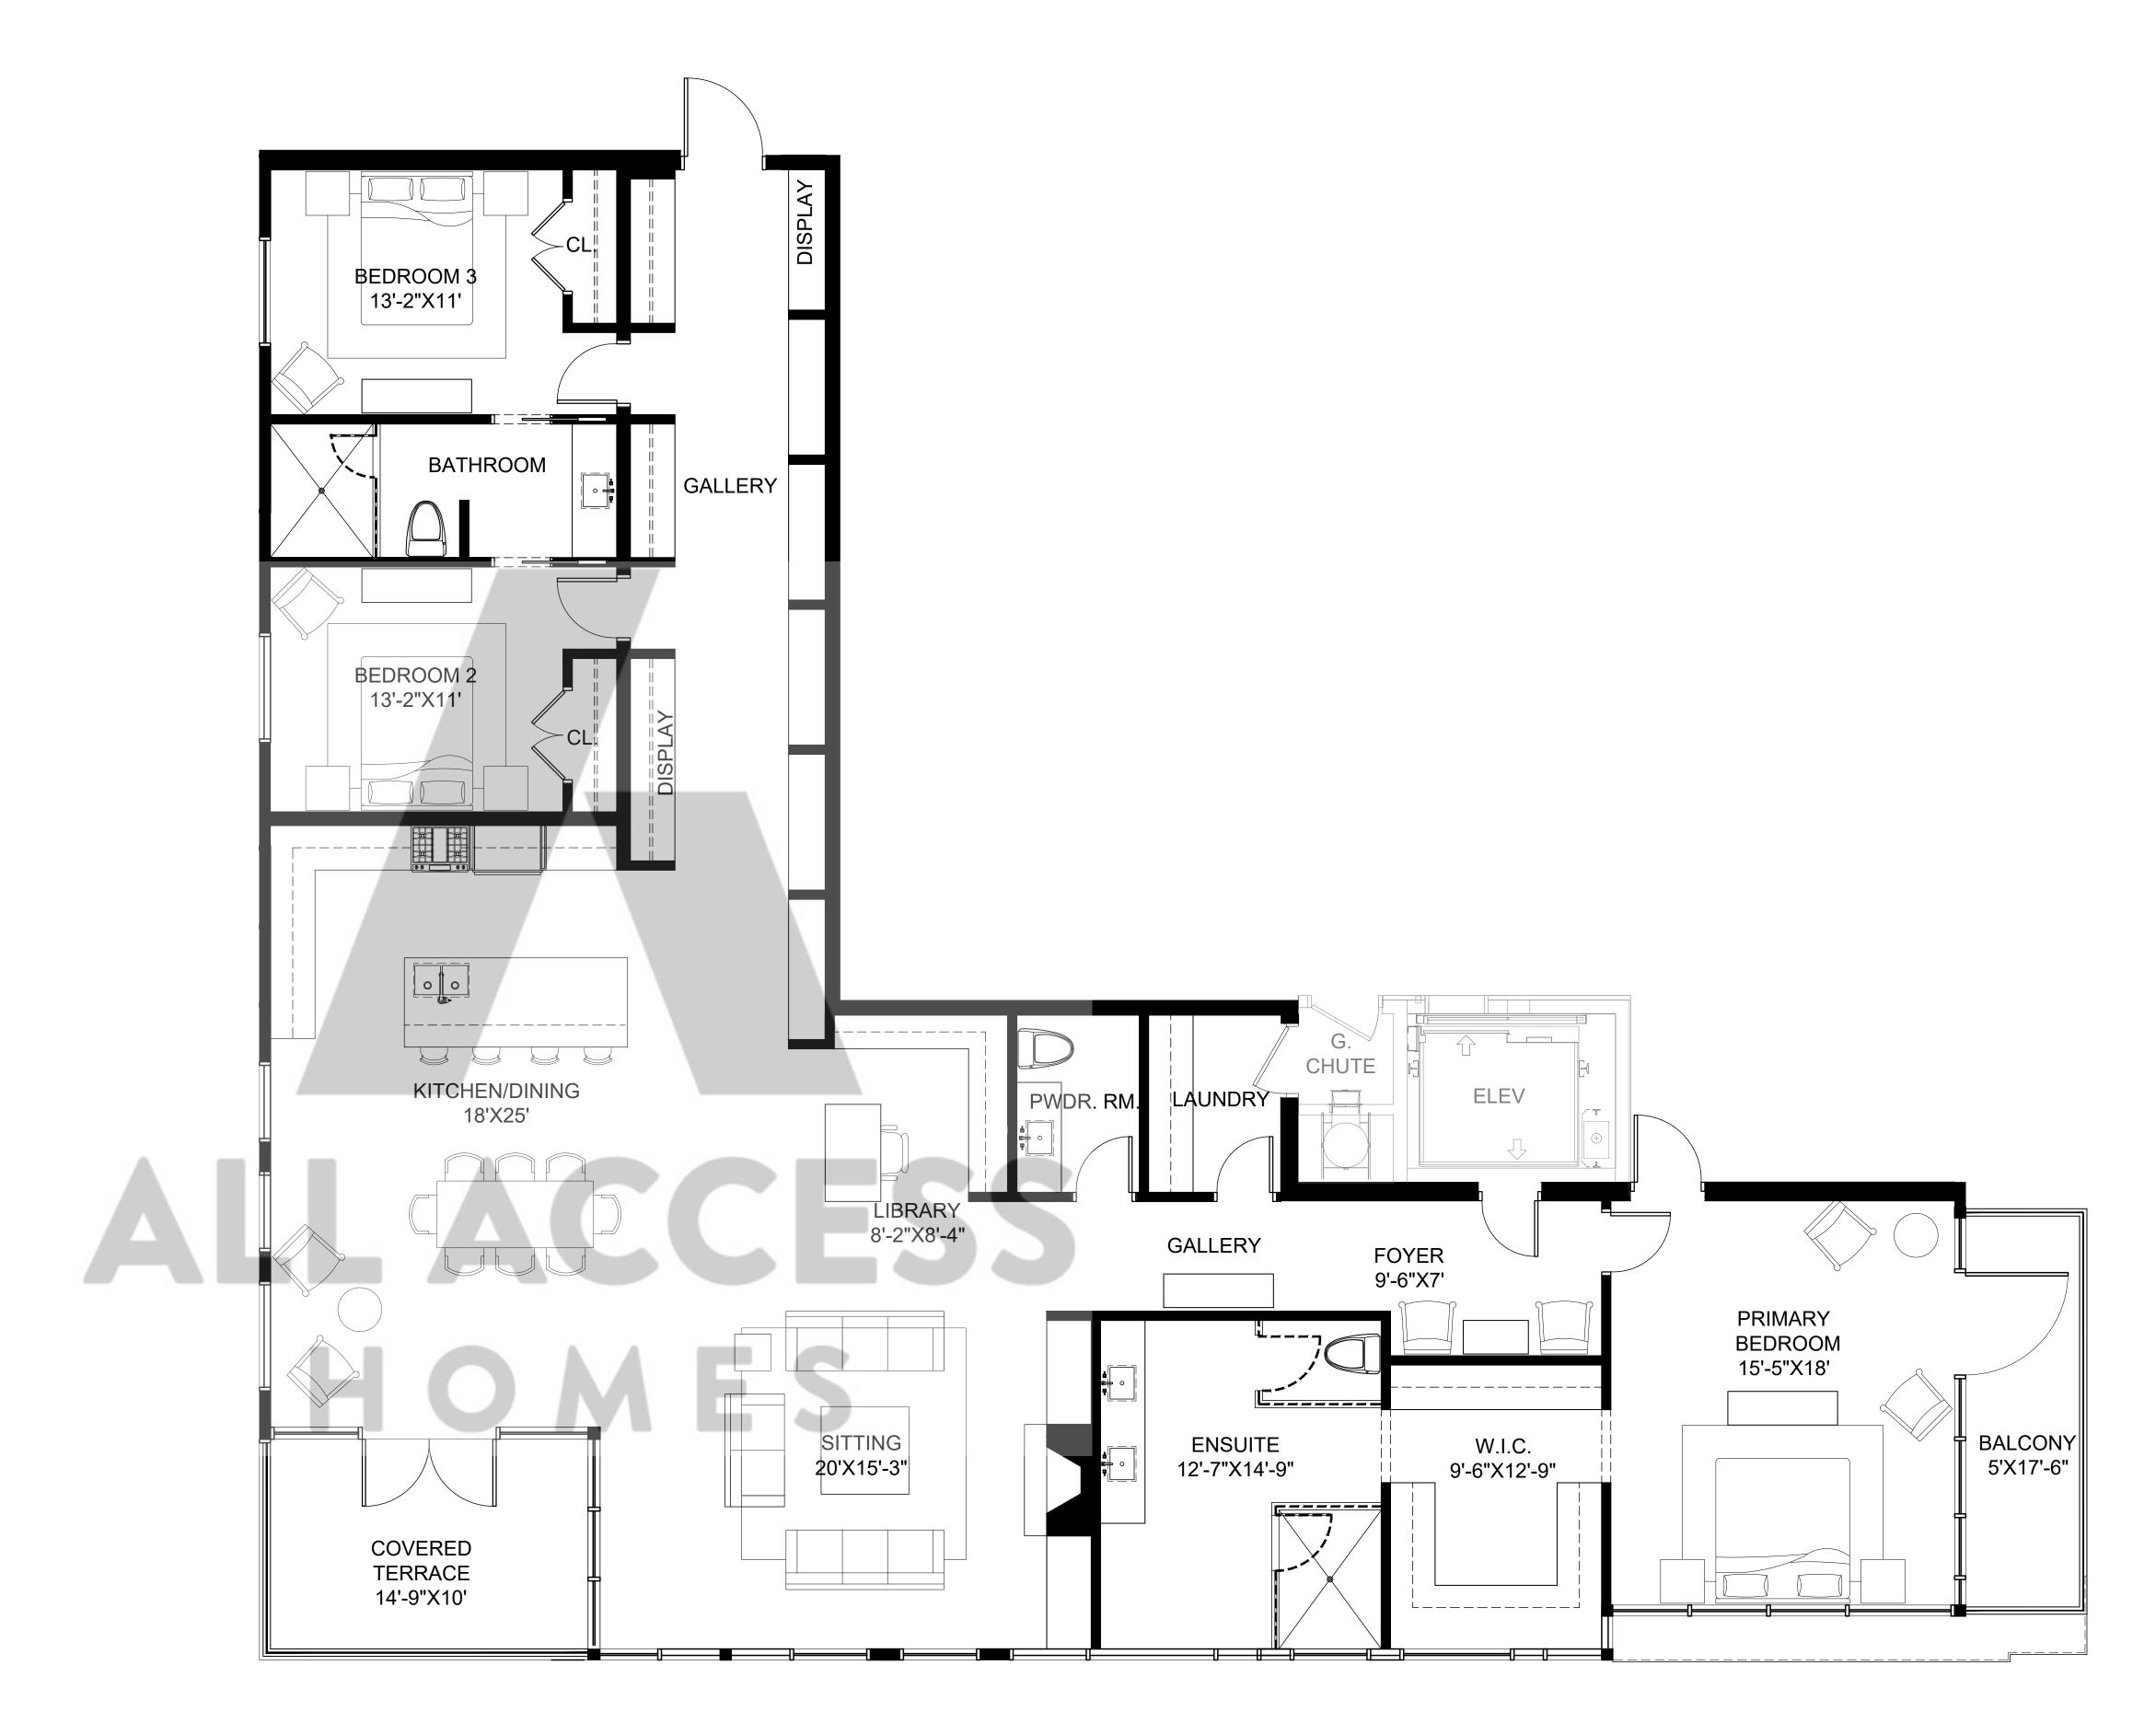

# **RESIDENCE 301** 2,480 SQ FT 3 BEDROOM + 2.5 BATH BALCONY 168 SQ FT

Plans and specifications are subject to change without notice. Actual usable floor space may vary from stated floor area. Furniture is for illustration purposes only. The purchasers acknowledge that all renderings and photographs, interior, are artists concept, for display only and may not be representative of construction details and may contain certain features, upgrade finishes and services which are not included in the standard, or any model type. Floor plans are pre-construction plans, may be revised or improved as necessitated by architectural controls and the construction process. All floor plan dimensions are approximate; actual usable floor space may vary from the states area. E & O. E.

# **RESIDENCE 302** 2,984 SQ FT 3 BEDROOM + 2.5 BATH BALCONY 170 SQ FT

Plans and specifications are subject to change without notice. Actual usable floor space may vary from stated floor area. Furniture is for illustration purposes only. The purchasers acknowledge that all renderings and photographs, interior, and exterior, are artists concept, for display only and may not be representative of construction details and may contain certain features, upgrade finishes and services which are not included in the standard, or any model type. Floor plans are pre-construction plans, may be revised or improved as necessitated by architectural controls and the construction process. All floor plan dimensions are approximate; actual usable floor space may vary from the states area. E & O. E.