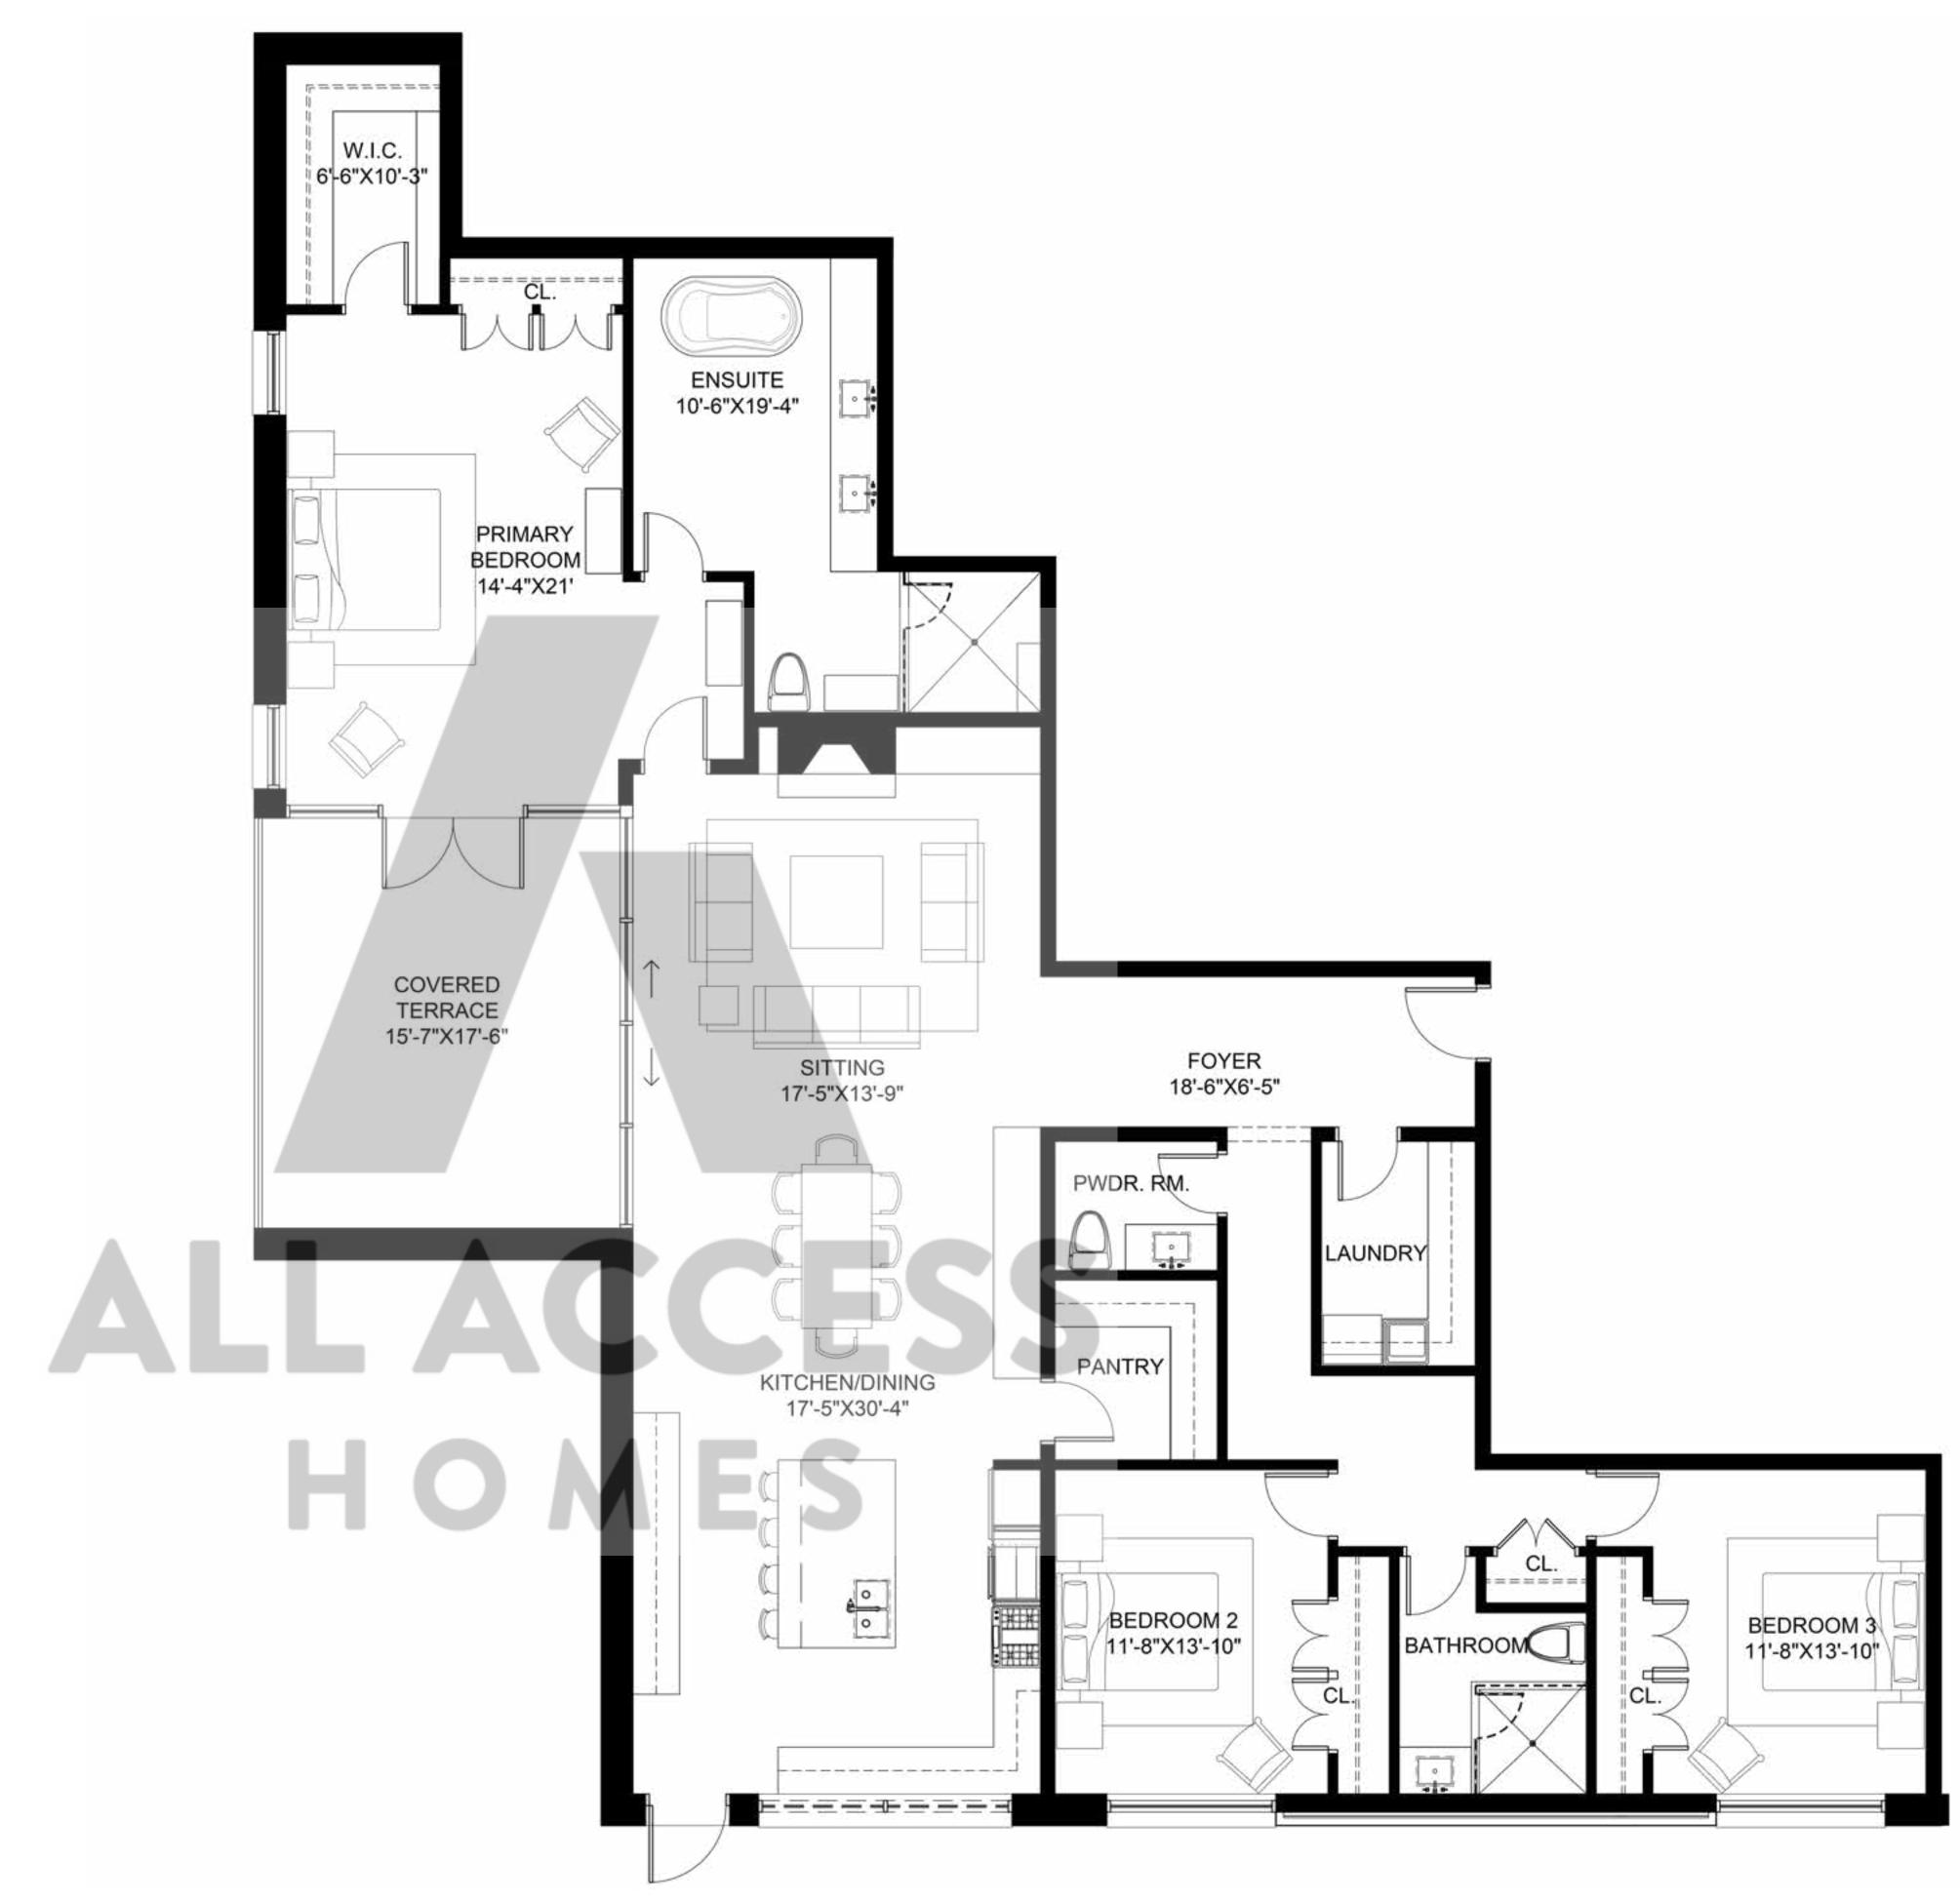

# FIRST FLOOR SOUTH WEST EXPOSURE

**RESIDENCE 201** 2,480 SQ FT 3 BEDROOM + 2.5 BATH BALCONY 168 SQ FT

Plans and specifications are subject to change without notice. Actual usable floor space may vary from stated floor area. Furniture is for illustration purposes only. The purchasers acknowledge that all renderings and photographs, interior, and exterior, are artists concept, for display only and may not be representative of construction details and may contain certain features, upgrade finishes and services which are not included in the standard, or any model type. Floor plans are pre-construction plans, may be revised or improved as necessitated by architectural controls and the construction process. All floor plan dimensions are approximate; actual usable floor space may vary from the states area. E & O. E.