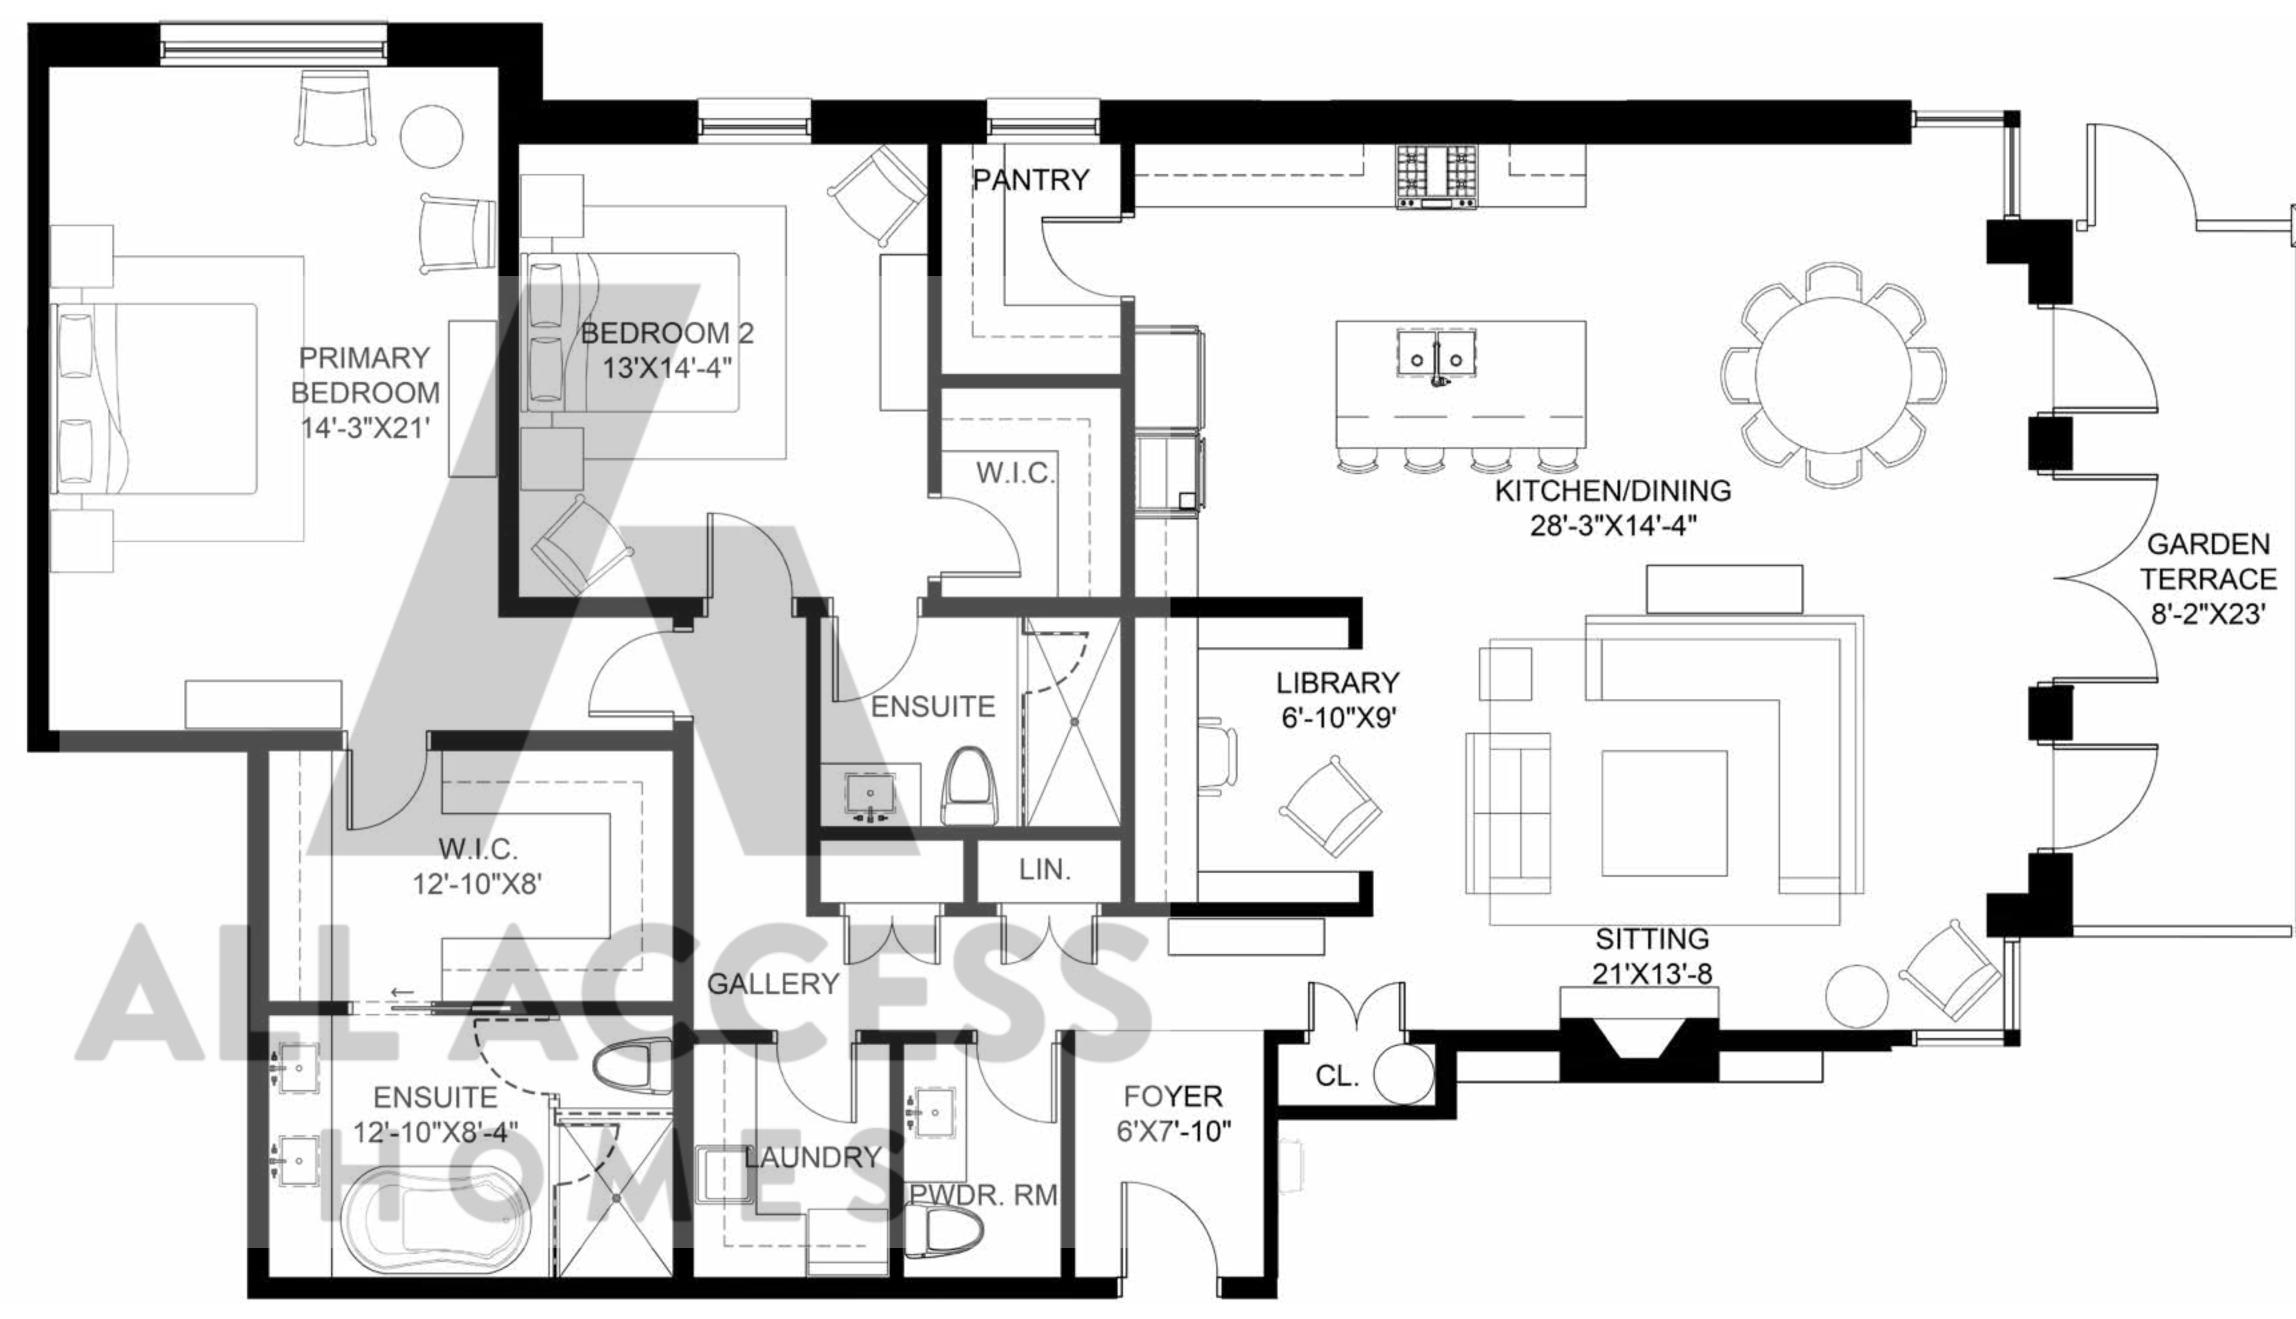

# FOURTH FLOOR SOUTH WEST EXPOSURE

**RESIDENCE PH** 4,991 SQ FT 3 BEDROOM + 4.5 BATH 2 BALCONIES + TERRACE EXT SQ FT 648 SQ FT

Plans and specifications are subject to change without notice. Actual usable floor space may vary from stated floor area. Furniture is for illustration purposes only. The purchasers acknowledge that all renderings and photographs, interior, are artists concept, for display only and may not be representative of construction details and may contain certain features, upgrade finishes and services which are not included in the standard, or any model type. Floor plans are pre-construction plans, may be revised or improved as necessitated by architectural controls and the construction process. All floor plan dimensions are approximate; actual usable floor space may vary from the states area. E & O. E.