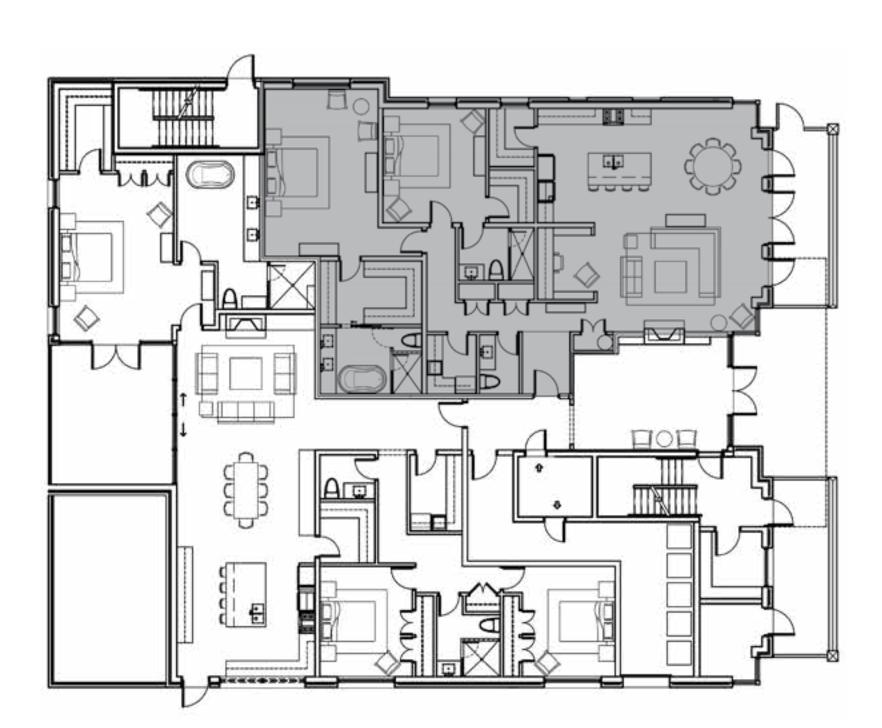

# FOURTH FLOOR SOUTH WEST EXPOSURE

**RESIDENCE PH** 4,991 SQ FT 3 BEDROOM + 4.5 BATH 2 BALCONIES + TERRACE EXT SQ FT 648 SQ FT

Plans and specifications are subject to change without notice. Actual usable floor space may vary from stated floor area. Furniture is for illustration purposes only. The purchasers acknowledge that all renderings and photographs, interior, are artists concept, for display only and may not be representative of construction details and may contain certain features, upgrade finishes and services which are not included in the standard, or any model type. Floor plans are pre-construction plans, may be revised or improved as necessitated by architectural controls and the construction process. All floor plan dimensions are approximate; actual usable floor space may vary from the states area. E & O. E.