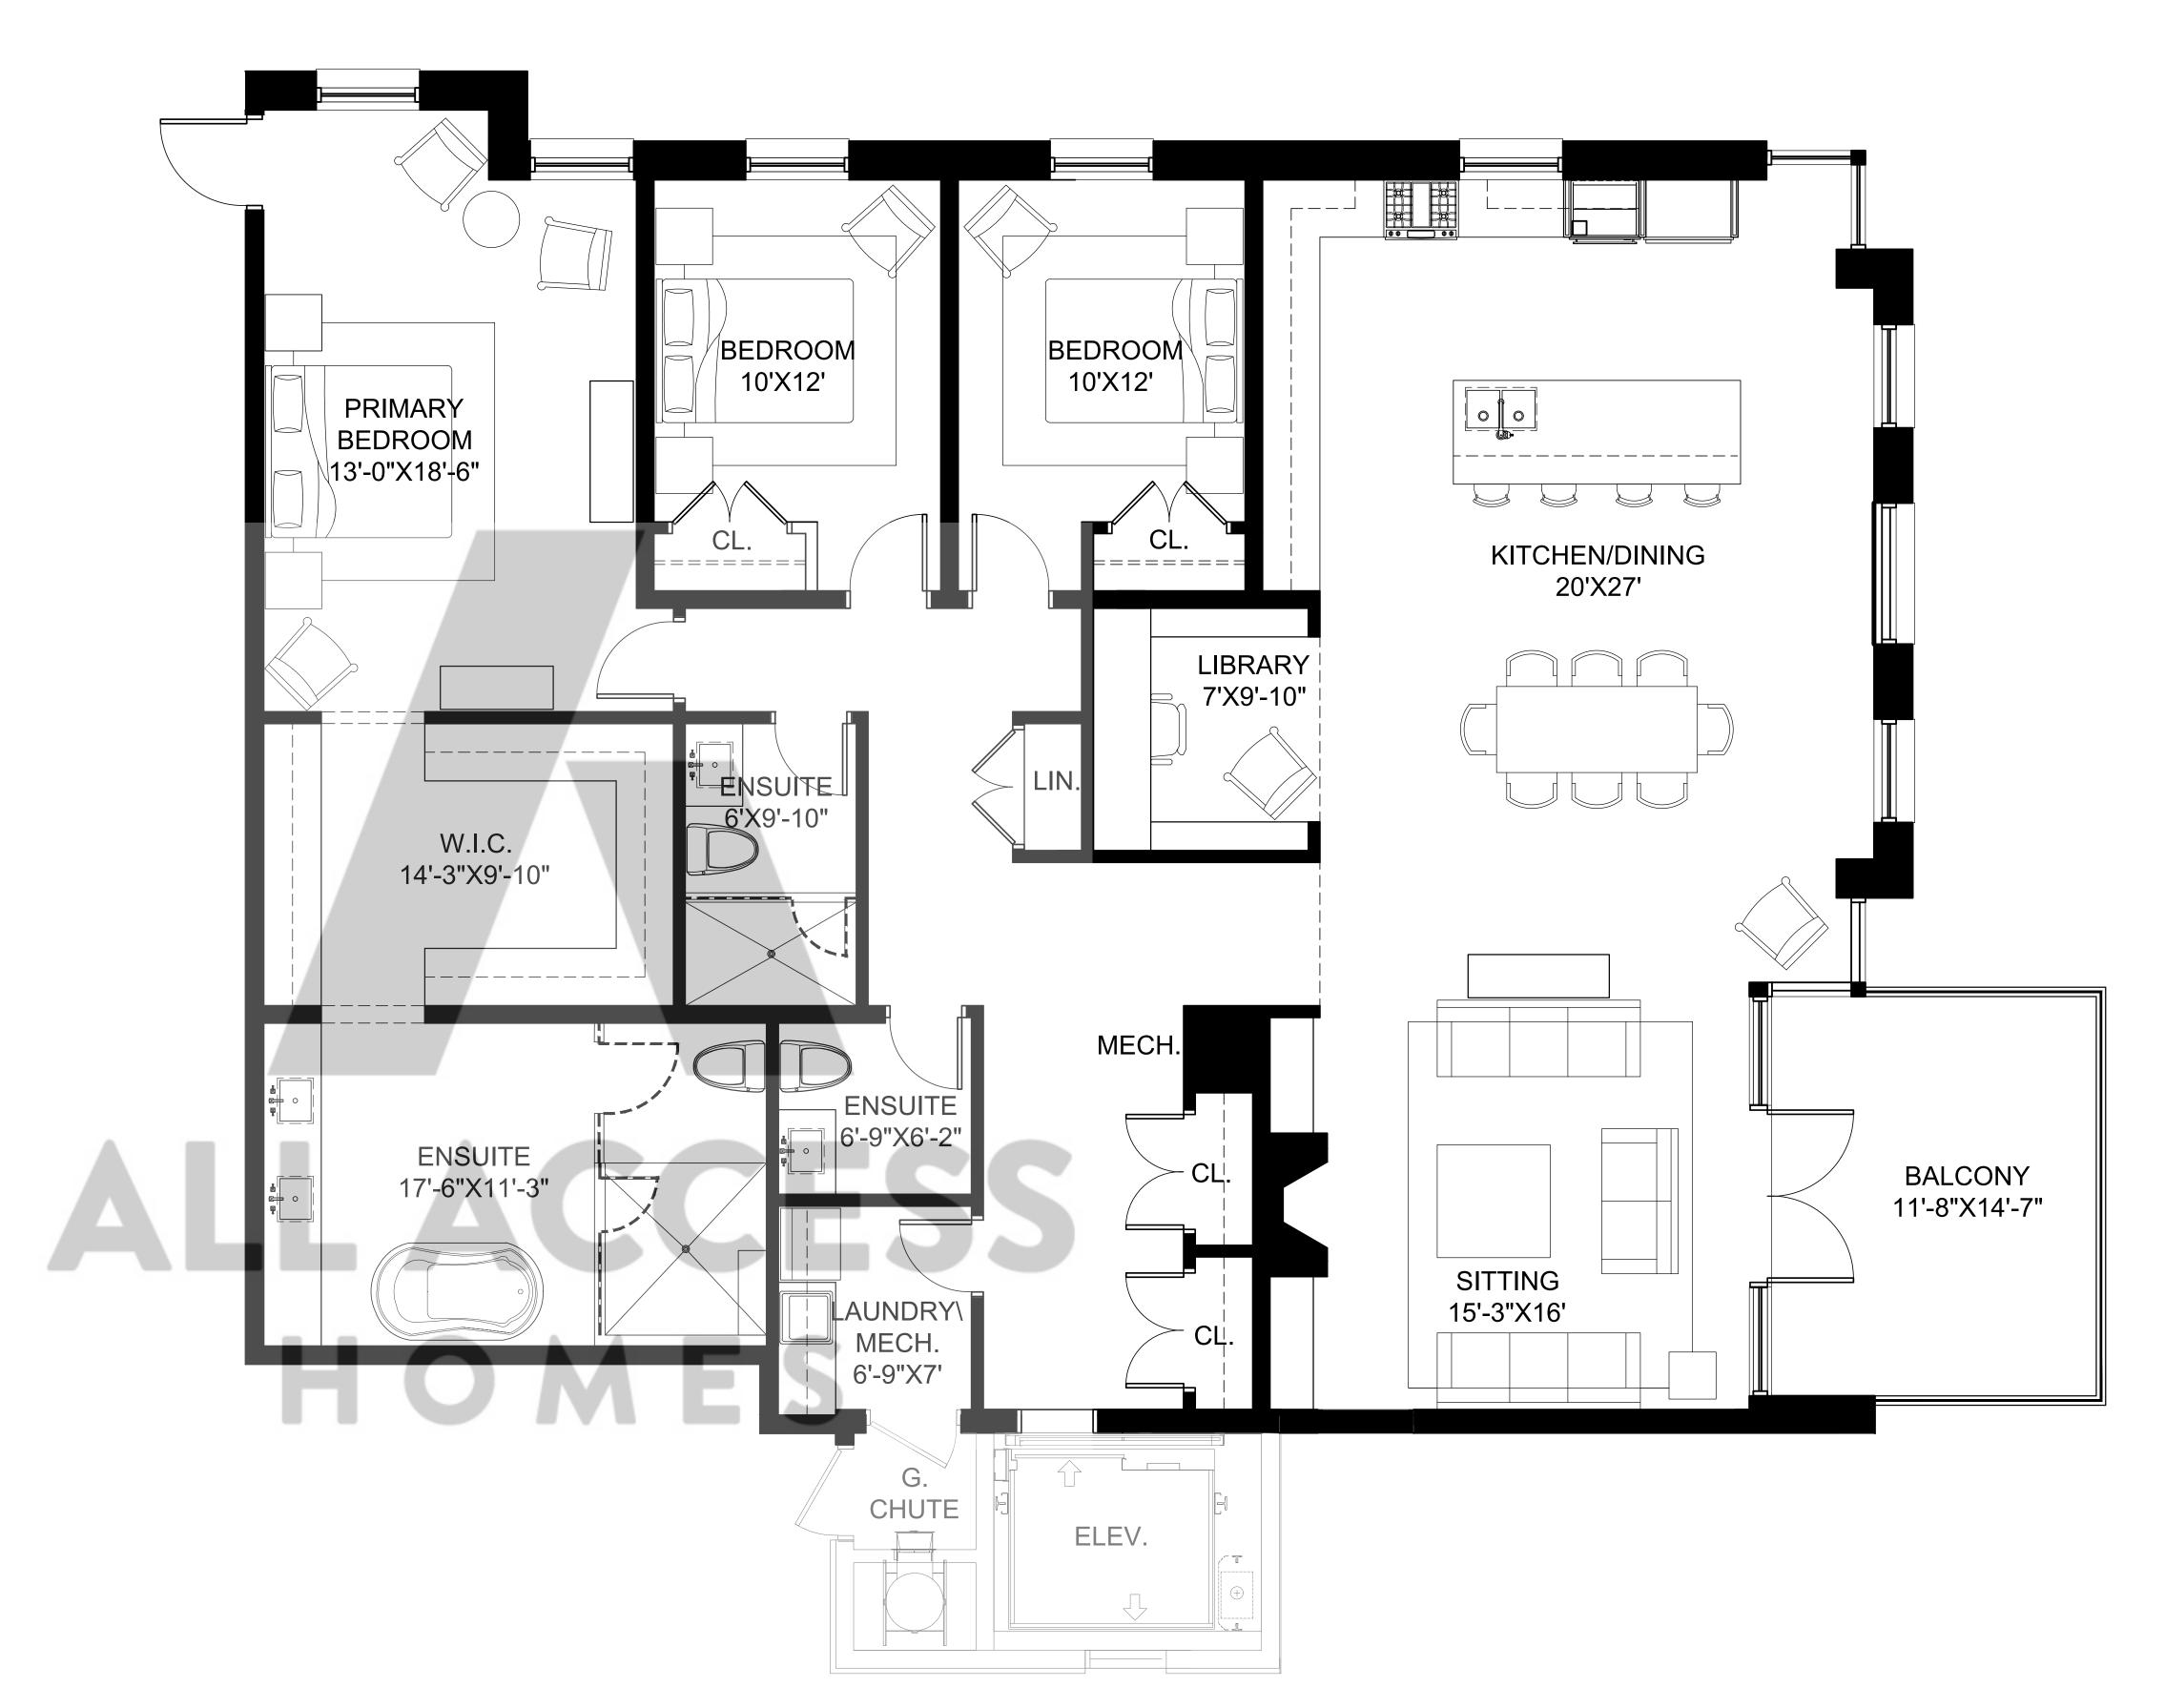

# FOURTH FLOOR SOUTH WEST EXPOSURE

**RESIDENCE PH** 4,991 SQ FT 3 BEDROOM + 4.5 BATH 2 BALCONIES + TERRACE EXT SQ FT 648 SQ FT

Plans and specifications are subject to change without notice. Actual usable floor space may vary from stated floor area. Furniture is for illustration purposes only. The purchasers acknowledge that all renderings and photographs, interior, are artists concept, for display only and may not be representative of construction details and may contain certain features, upgrade finishes and services which are not included in the standard, or any model type. Floor plans are pre-construction plans, may be revised or improved as necessitated by architectural controls and the construction process. All floor plan dimensions are approximate; actual usable floor space may vary from the states area. E & O. E.