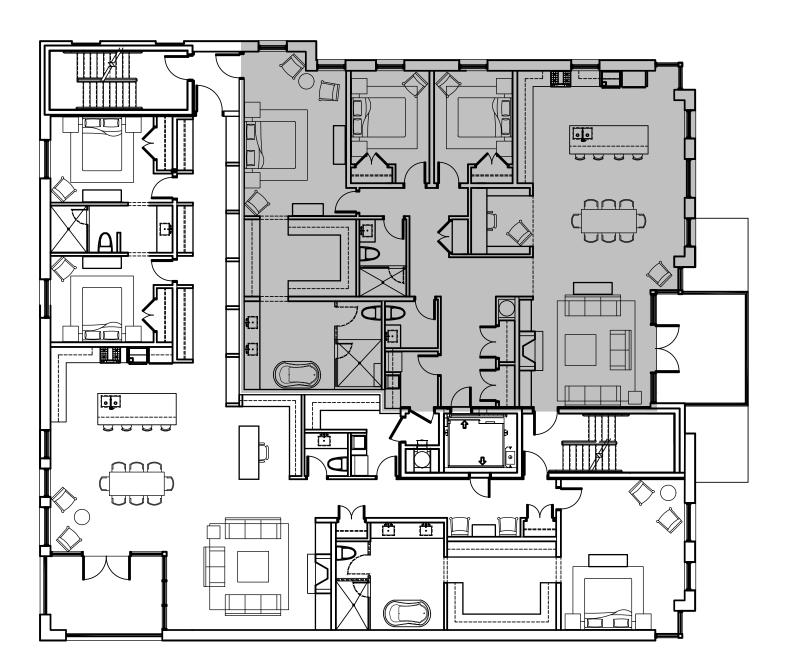

# FOURTH FLOOR SOUTH WEST EXPOSURE

**RESIDENCE PH** 4,991 SQ FT 3 BEDROOM + 4.5 BATH 2 BALCONIES + TERRACE EXT SQ FT 648 SQ FT

Plans and specifications are subject to change without notice. Actual usable floor space may vary from stated floor area. Furniture is for illustration purposes only. The purchasers acknowledge that all renderings and photographs, interior, are artists concept, for display only and may not be representative of construction details and may contain certain features, upgrade finishes and services which are not included in the standard, or any model type. Floor plans are pre-construction plans, may be revised or improved as necessitated by architectural controls and the construction process. All floor plan dimensions are approximate; actual usable floor space may vary from the states area. E & O. E.