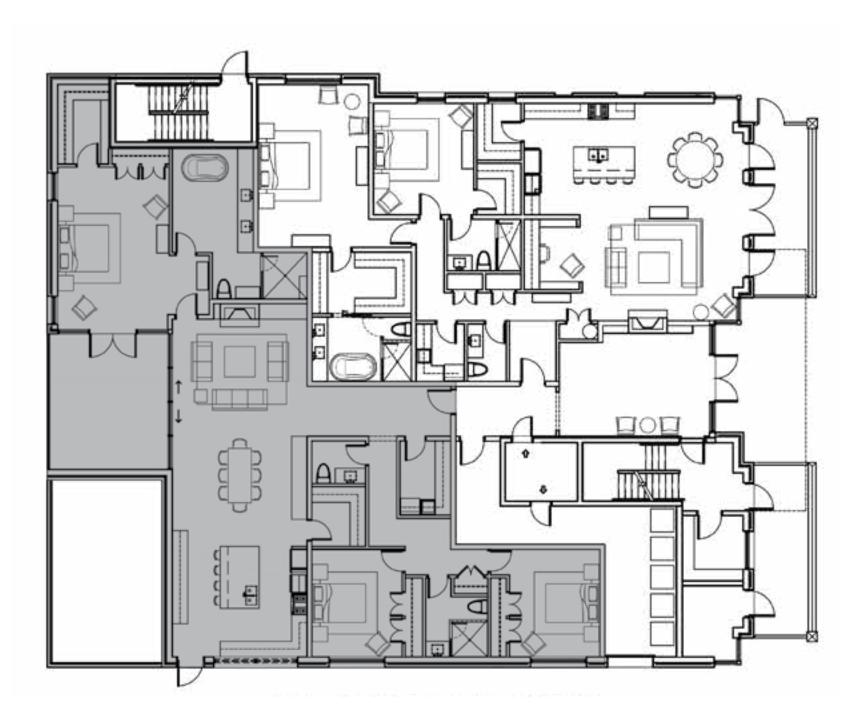

# FOURTH FLOOR SOUTH WEST EXPOSURE

**RESIDENCE PH** 4,991 SQ FT 3 BEDROOM + 4.5 BATH 2 BALCONIES + TERRACE EXT SQ FT 648 SQ FT

Plans and specifications are subject to change without notice. Actual usable floor space may vary from stated floor area. Furniture is for illustration purposes only. The purchasers acknowledge that all renderings and photographs, interior, are artists concept, for display only and may not be representative of construction details and may contain certain features, upgrade finishes and services which are not included in the standard, or any model type. Floor plans are pre-construction plans, may be revised or improved as necessitated by architectural controls and the construction process. All floor plan dimensions are approximate; actual usable floor space may vary from the states area. E & O. E.