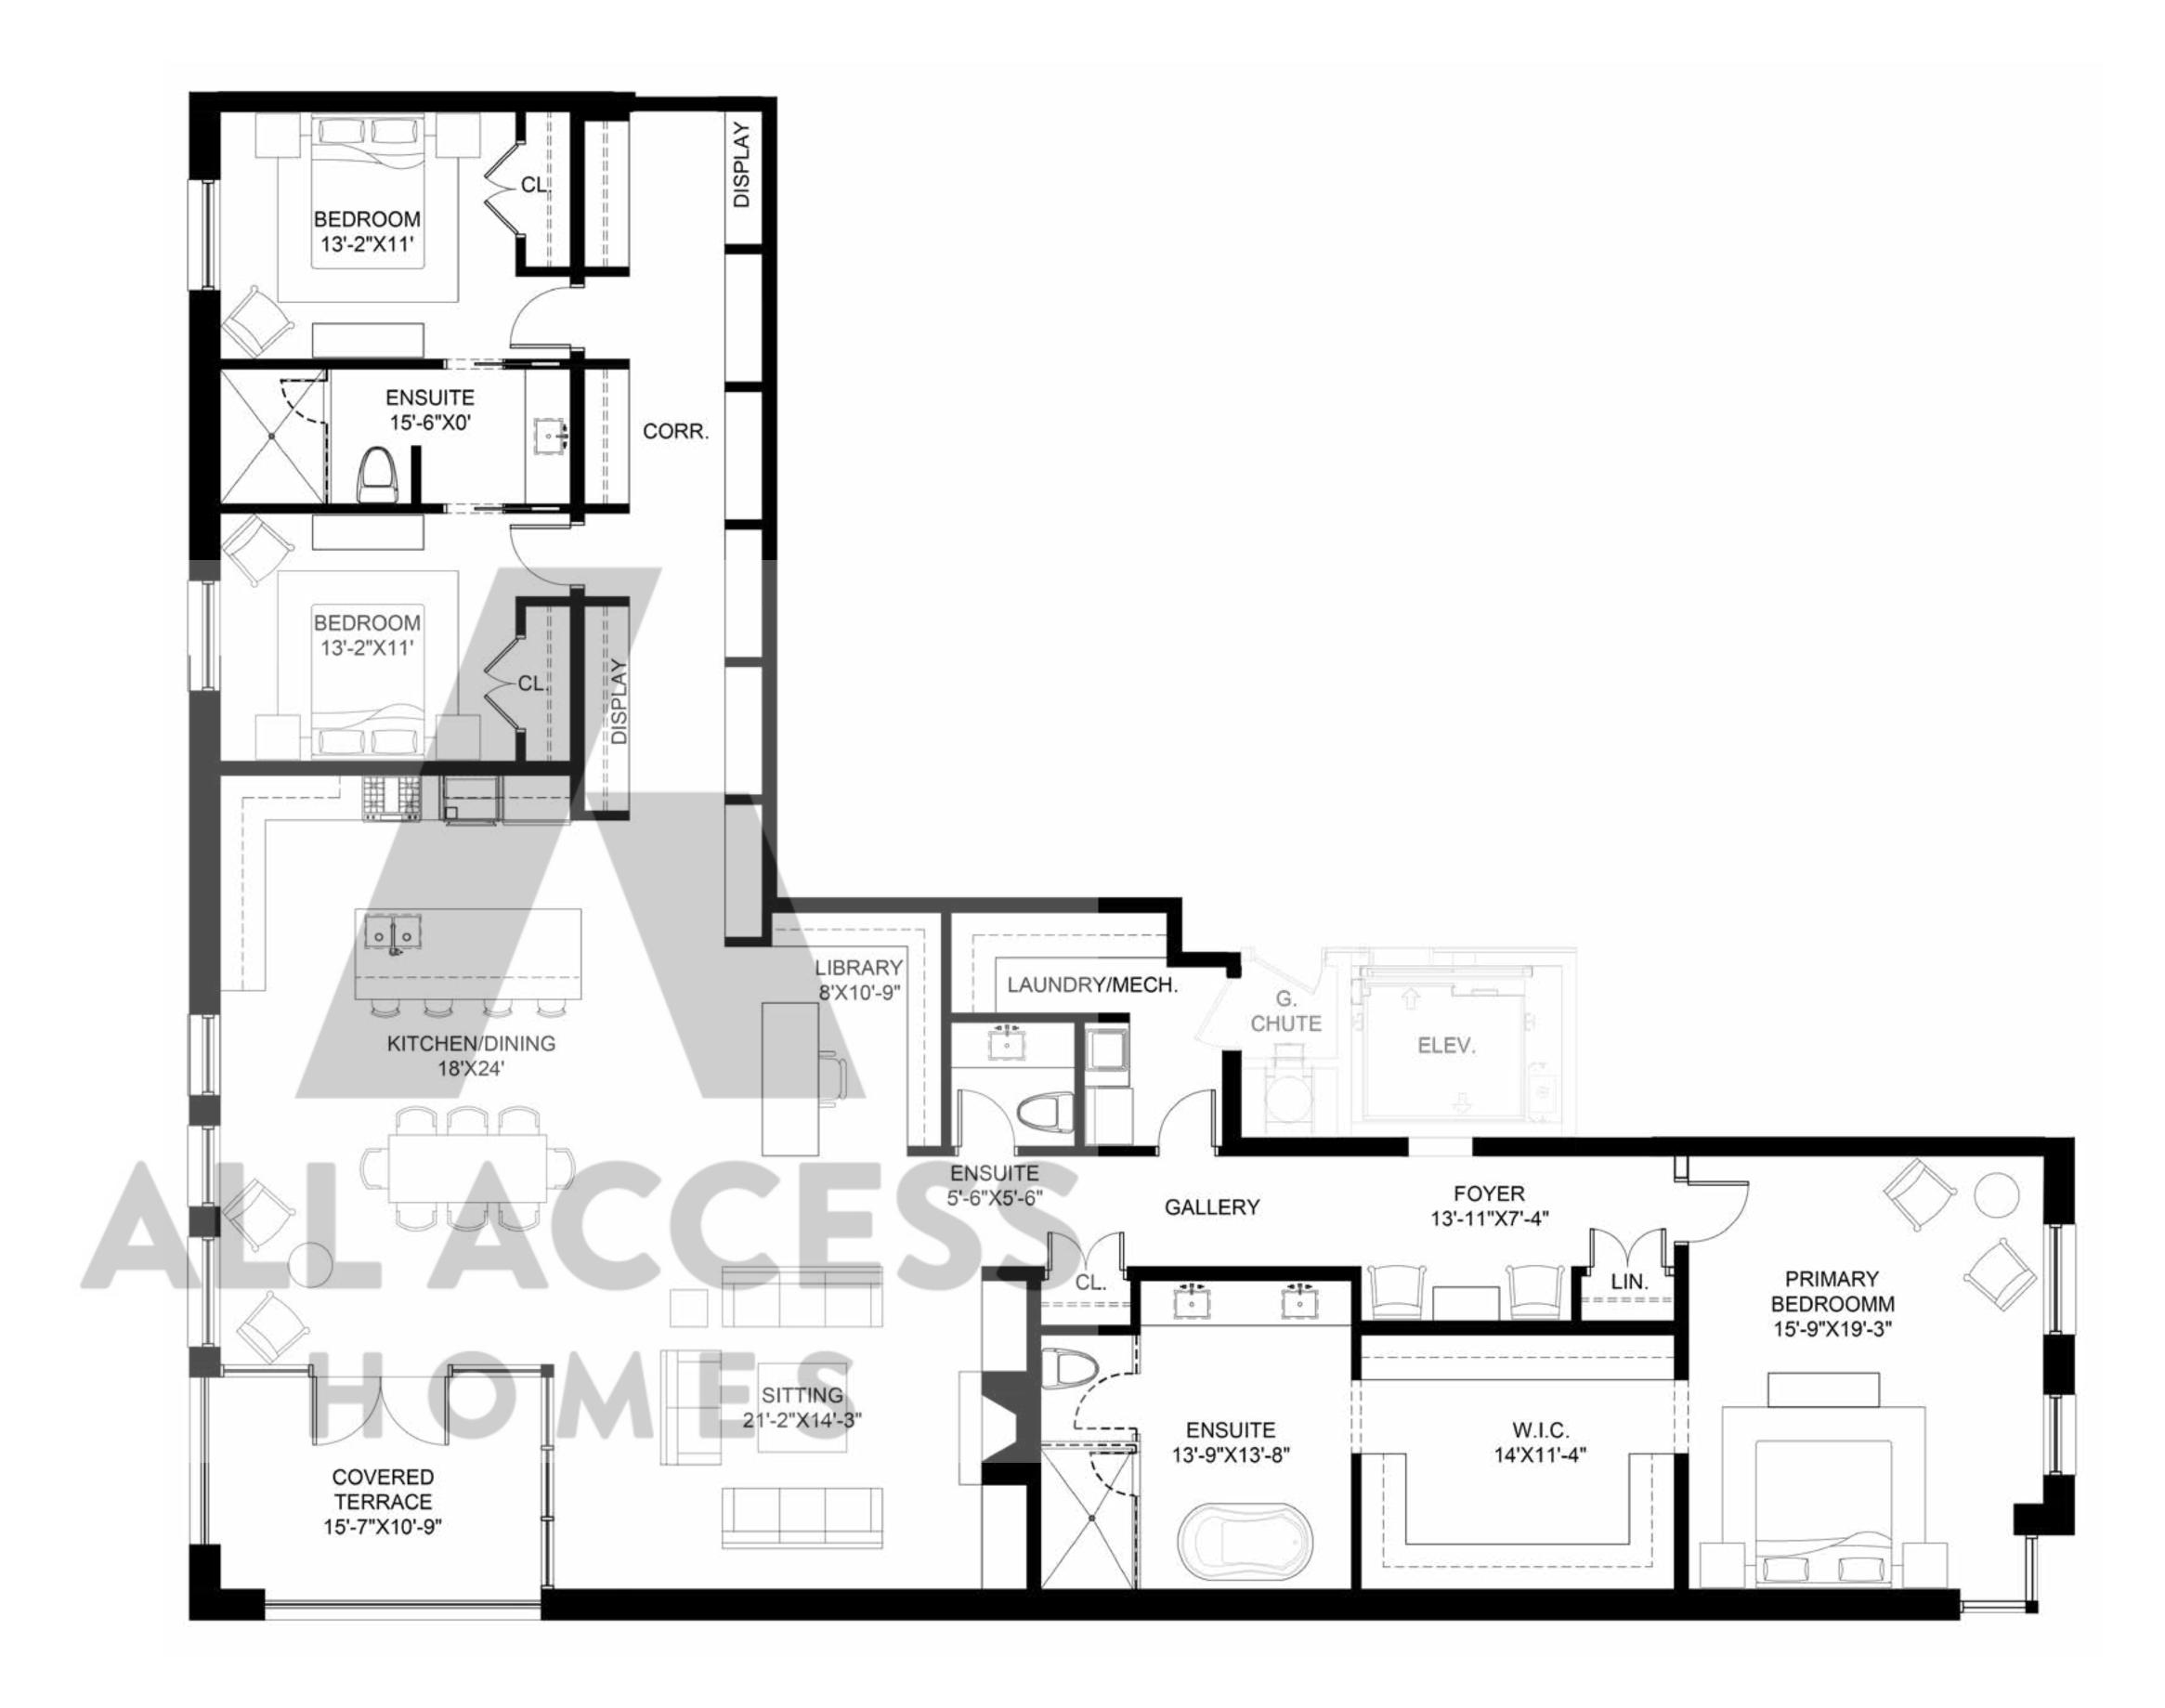

# **RESIDENCE 301** 2,480 SQ FT 3 BEDROOM + 2.5 BATH BALCONY 168 SQ FT

Plans and specifications are subject to change without notice. Actual usable floor space may vary from stated floor area. Furniture is for illustration purposes only. The purchasers acknowledge that all renderings and photographs, interior, are artists concept, for display only and may not be representative of construction details and may contain certain features, upgrade finishes and services which are not included in the standard, or any model type. Floor plans are pre-construction plans, may be revised or improved as necessitated by architectural controls and the construction process. All floor plan dimensions are approximate; actual usable floor space may vary from the states area. E & O. E.

# **RESIDENCE 302** 2,984 SQ FT 3 BEDROOM + 2.5 BATH BALCONY 170 SQ FT

Plans and specifications are subject to change without notice. Actual usable floor space may vary from stated floor area. Furniture is for illustration purposes only. The purchasers acknowledge that all renderings and photographs, interior, and exterior, are artists concept, for display only and may not be representative of construction details and may contain certain features, upgrade finishes and services which are not included in the standard, or any model type. Floor plans are pre-construction plans, may be revised or improved as necessitated by architectural controls and the construction process. All floor plan dimensions are approximate; actual usable floor space may vary from the states area. E & O. E.