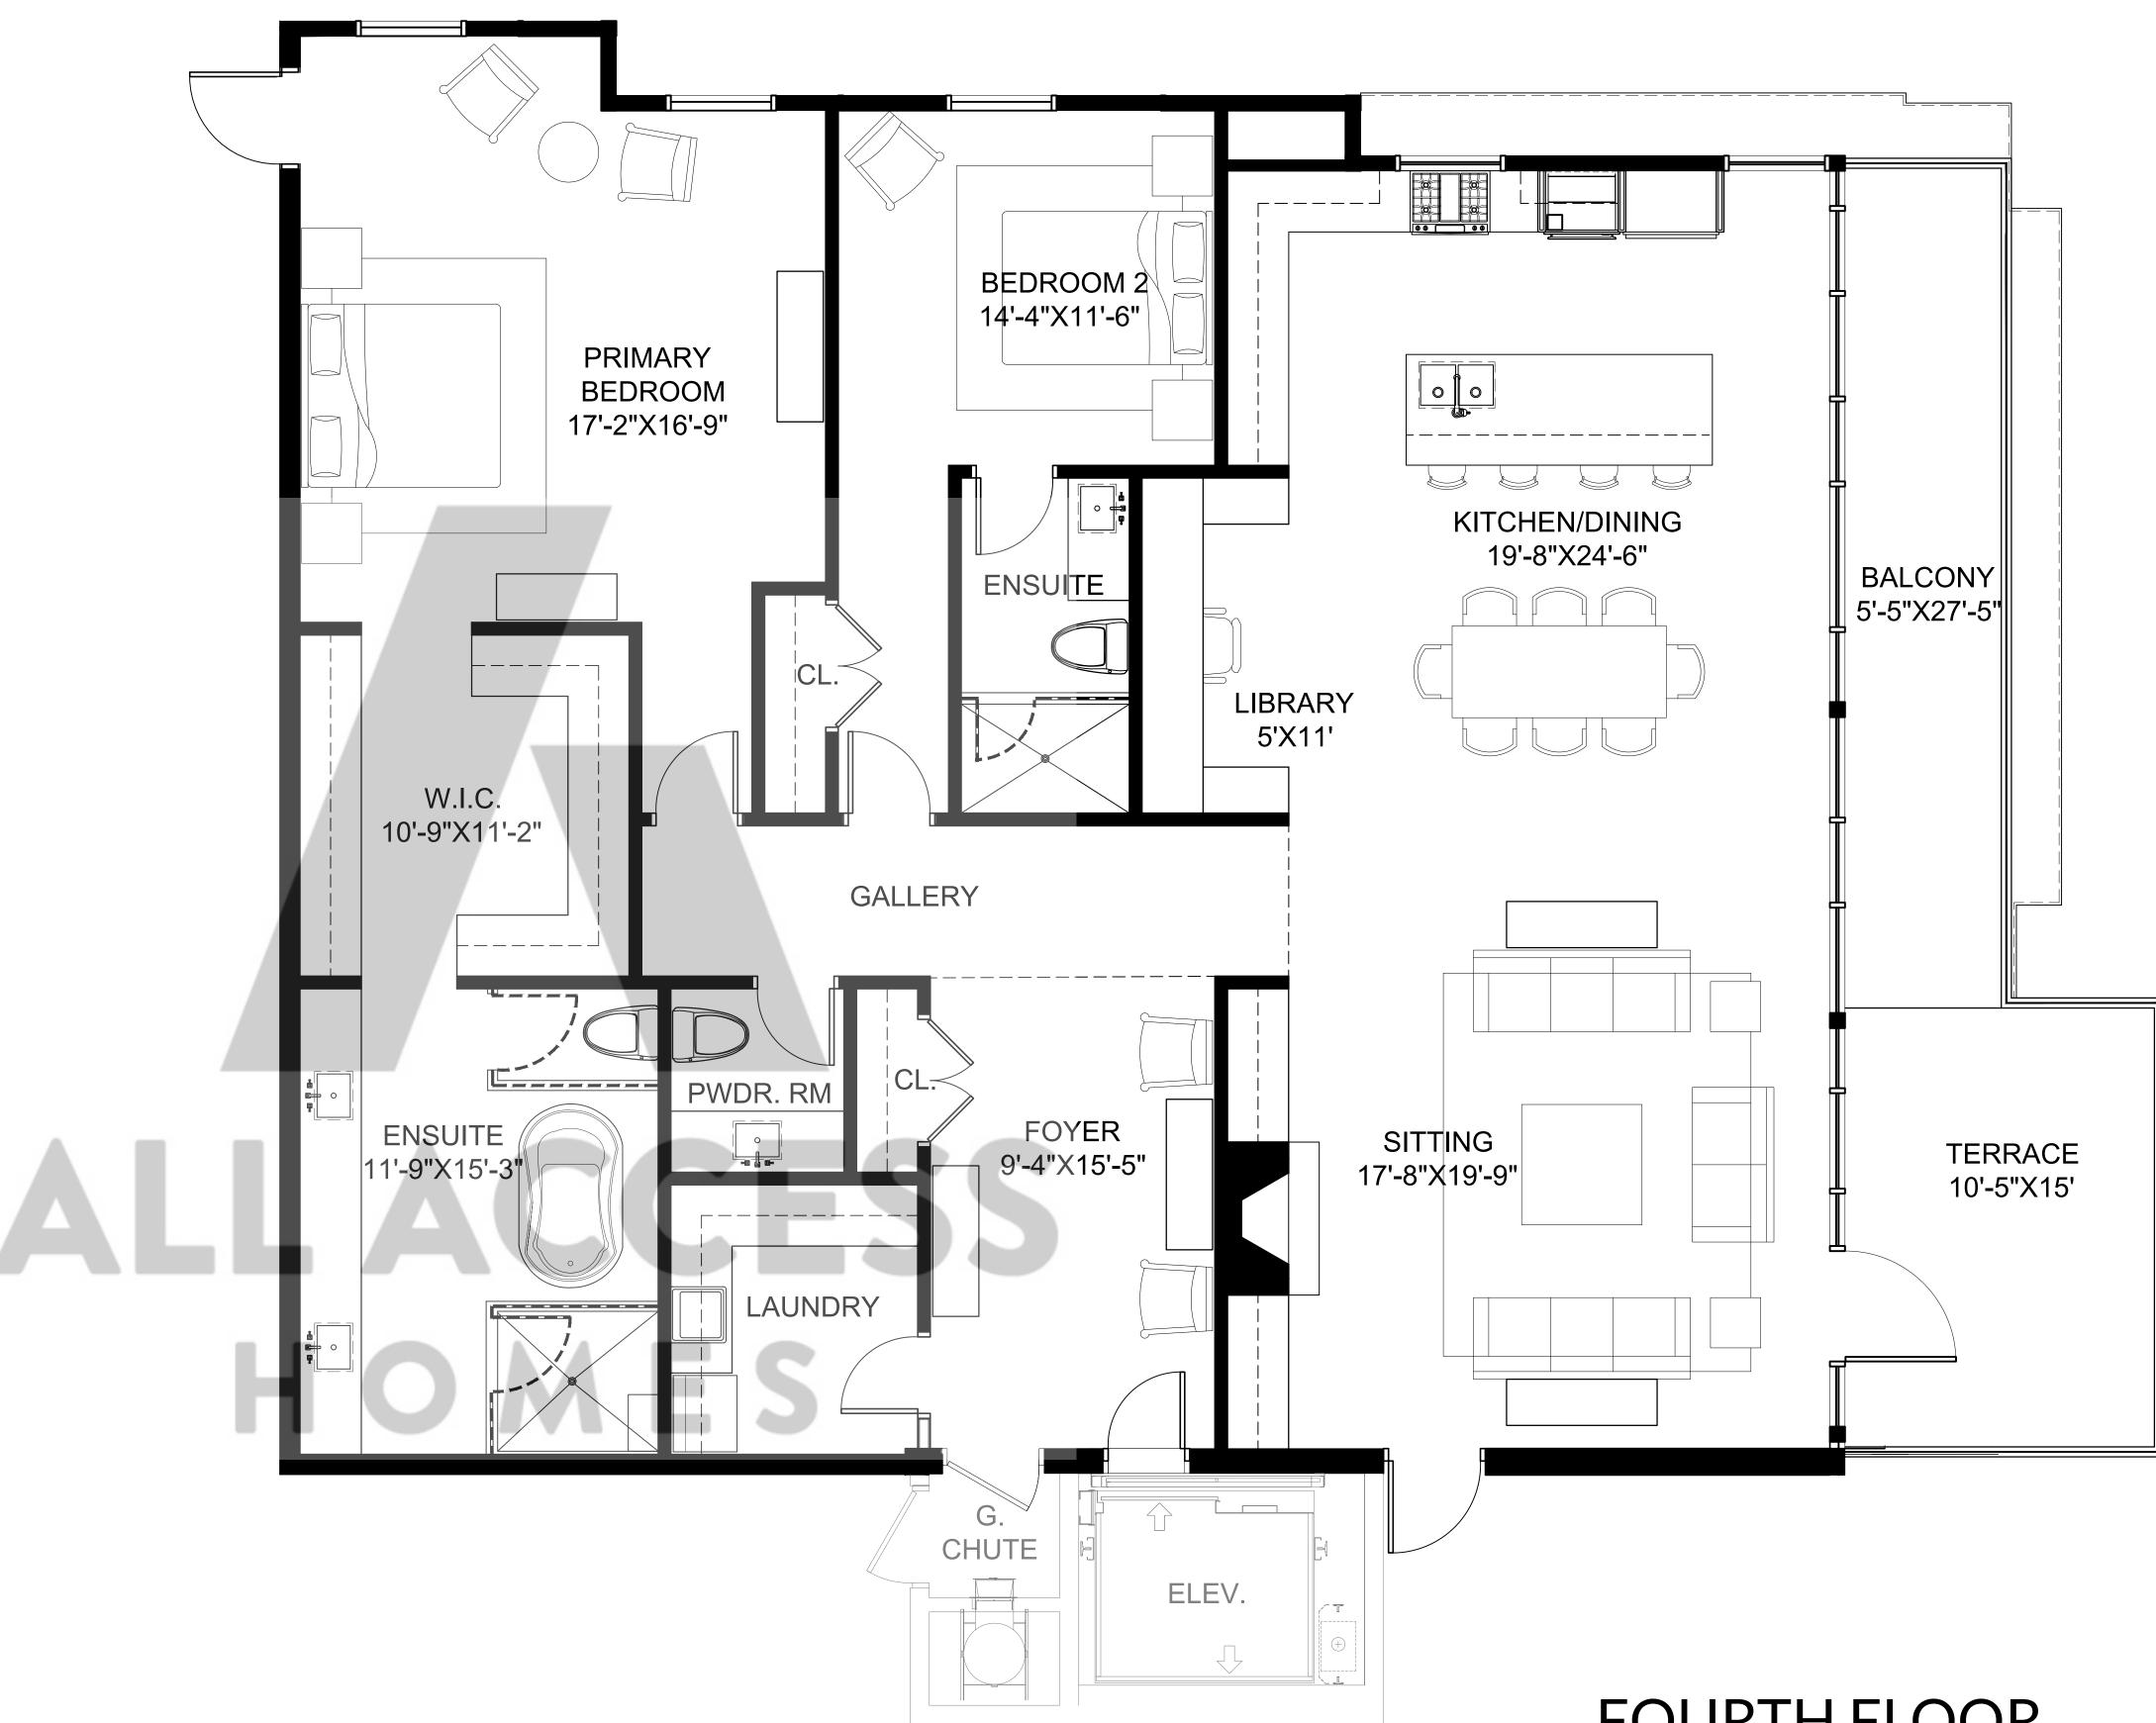

# FOURTH FLOOR SOUTH WEST EXPOSURE

**RESIDENCE PH** 4,991 SQ FT 3 BEDROOM + 4.5 BATH 2 BALCONIES + TERRACE EXT SQ FT 648 SQ FT

Plans and specifications are subject to change without notice. Actual usable floor space may vary from stated floor area. Furniture is for illustration purposes only. The purchasers acknowledge that all renderings and photographs, interior, are artists concept, for display only and may not be representative of construction details and may contain certain features, upgrade finishes and services which are not included in the standard, or any model type. Floor plans are pre-construction plans, may be revised or improved as necessitated by architectural controls and the construction process. All floor plan dimensions are approximate; actual usable floor space may vary from the states area. E & O. E.