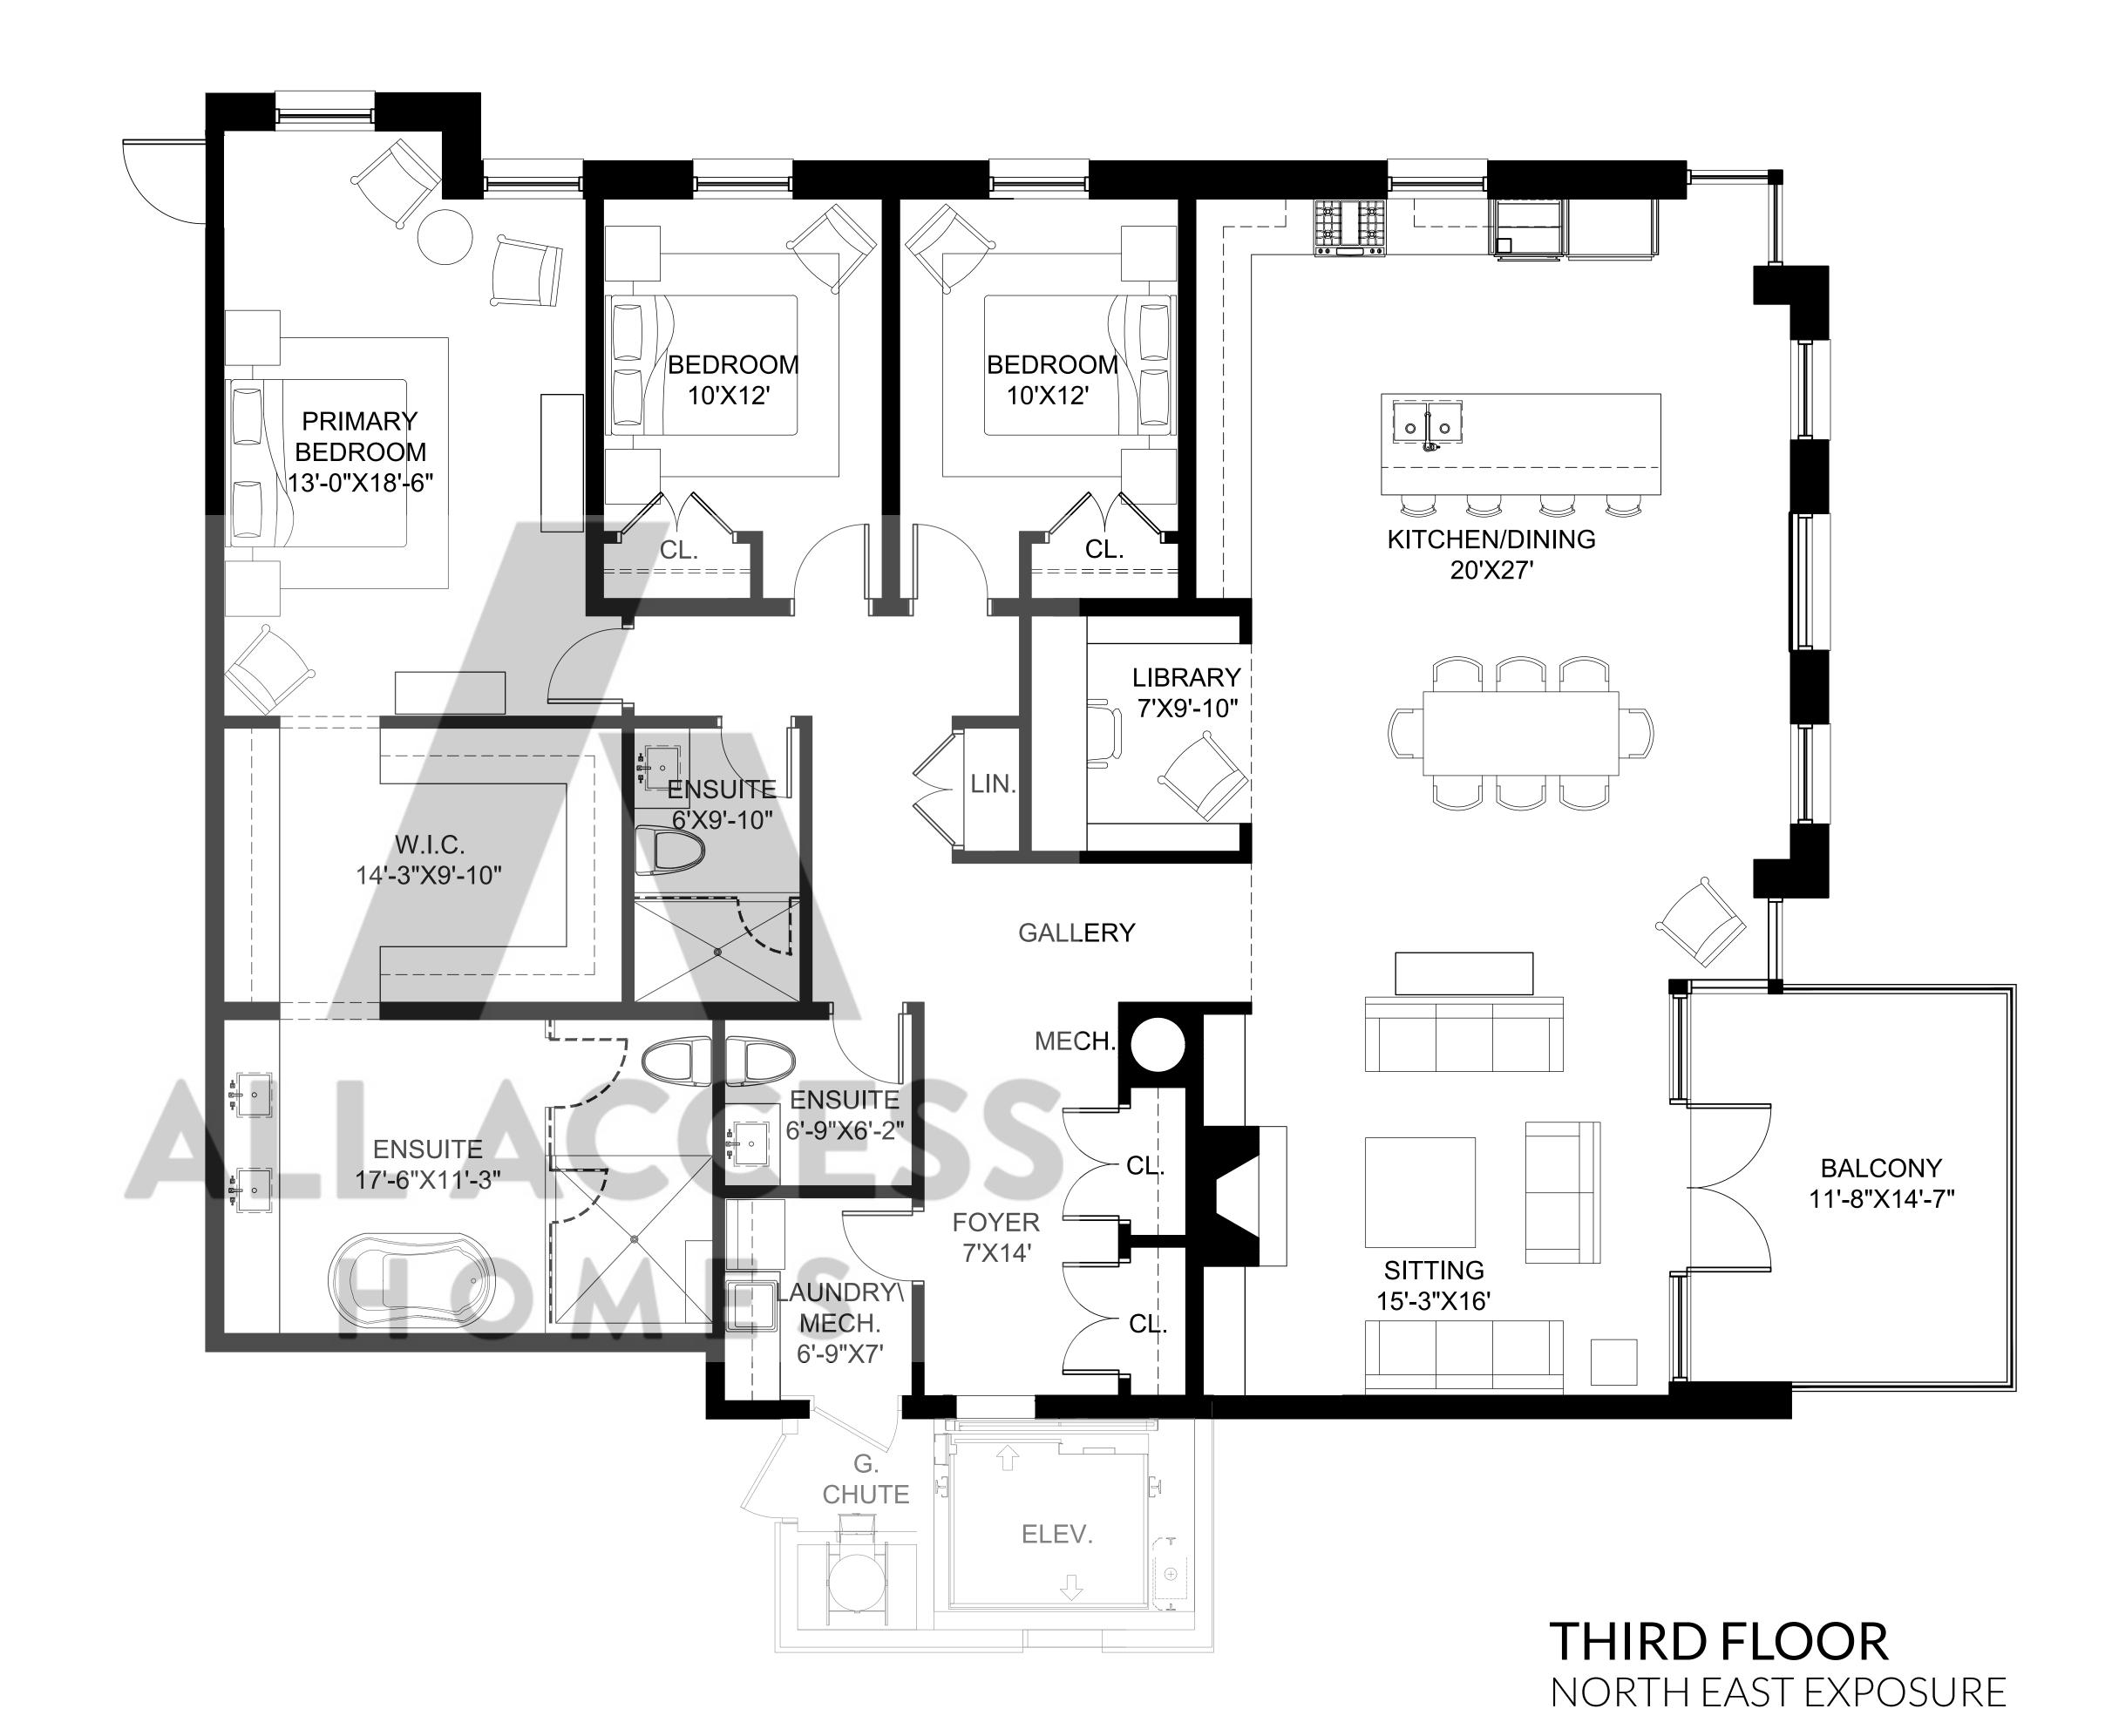

# **SECOND FLOOR** NORTH EAST EXPOSURE

**RESIDENCE 202** 2,984 SQ FT 3 BEDROOM + 2.5 BATH BALCONY 170 SQ FT

Plans and specifications are subject to change without notice. Actual usable floor space may vary from stated floor area. Furniture is for illustration purposes only. The purchasers acknowledge that all renderings and photographs, interior, and exterior, are artists concept, for display only and may not be representative of construction details and may contain certain features, upgrade finishes and services which are not included in the standard, or any model type. Floor plans are pre-construction plans, may be revised or improved as necessitated by architectural controls and the construction process. All floor plan dimensions are approximate; actual usable floor space may vary from the states area. E & O. E.

### MODERNSKYLINE.COM