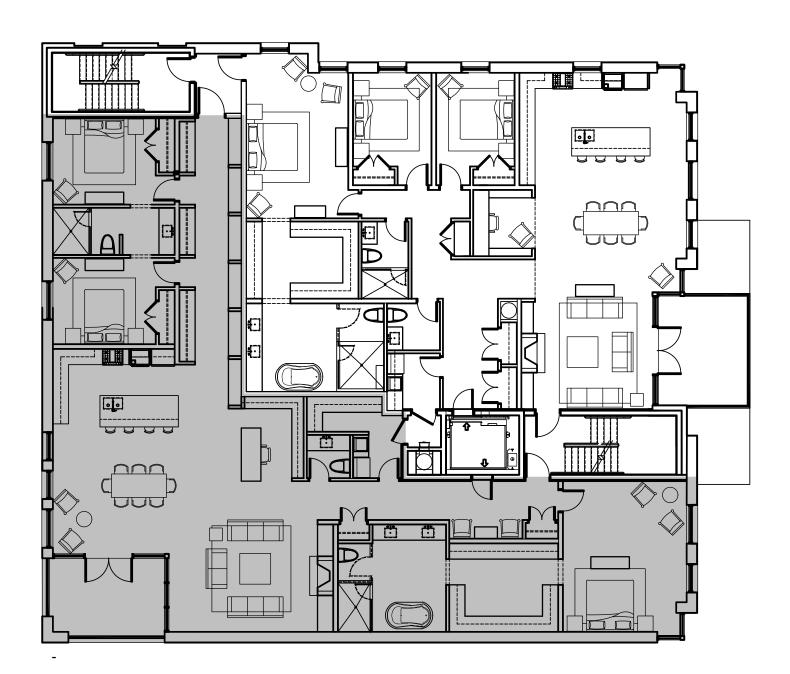

# FOURTH FLOOR SOUTH WEST EXPOSURE

**RESIDENCE PH** 4,991 SQ FT 3 BEDROOM + 4.5 BATH 2 BALCONIES + TERRACE EXT SQ FT 648 SQ FT

Plans and specifications are subject to change without notice. Actual usable floor space may vary from stated floor area. Furniture is for illustration purposes only. The purchasers acknowledge that all renderings and photographs, interior, are artists concept, for display only and may not be representative of construction details and may contain certain features, upgrade finishes and services which are not included in the standard, or any model type. Floor plans are pre-construction plans, may be revised or improved as necessitated by architectural controls and the construction process. All floor plan dimensions are approximate; actual usable floor space may vary from the states area. E & O. E.