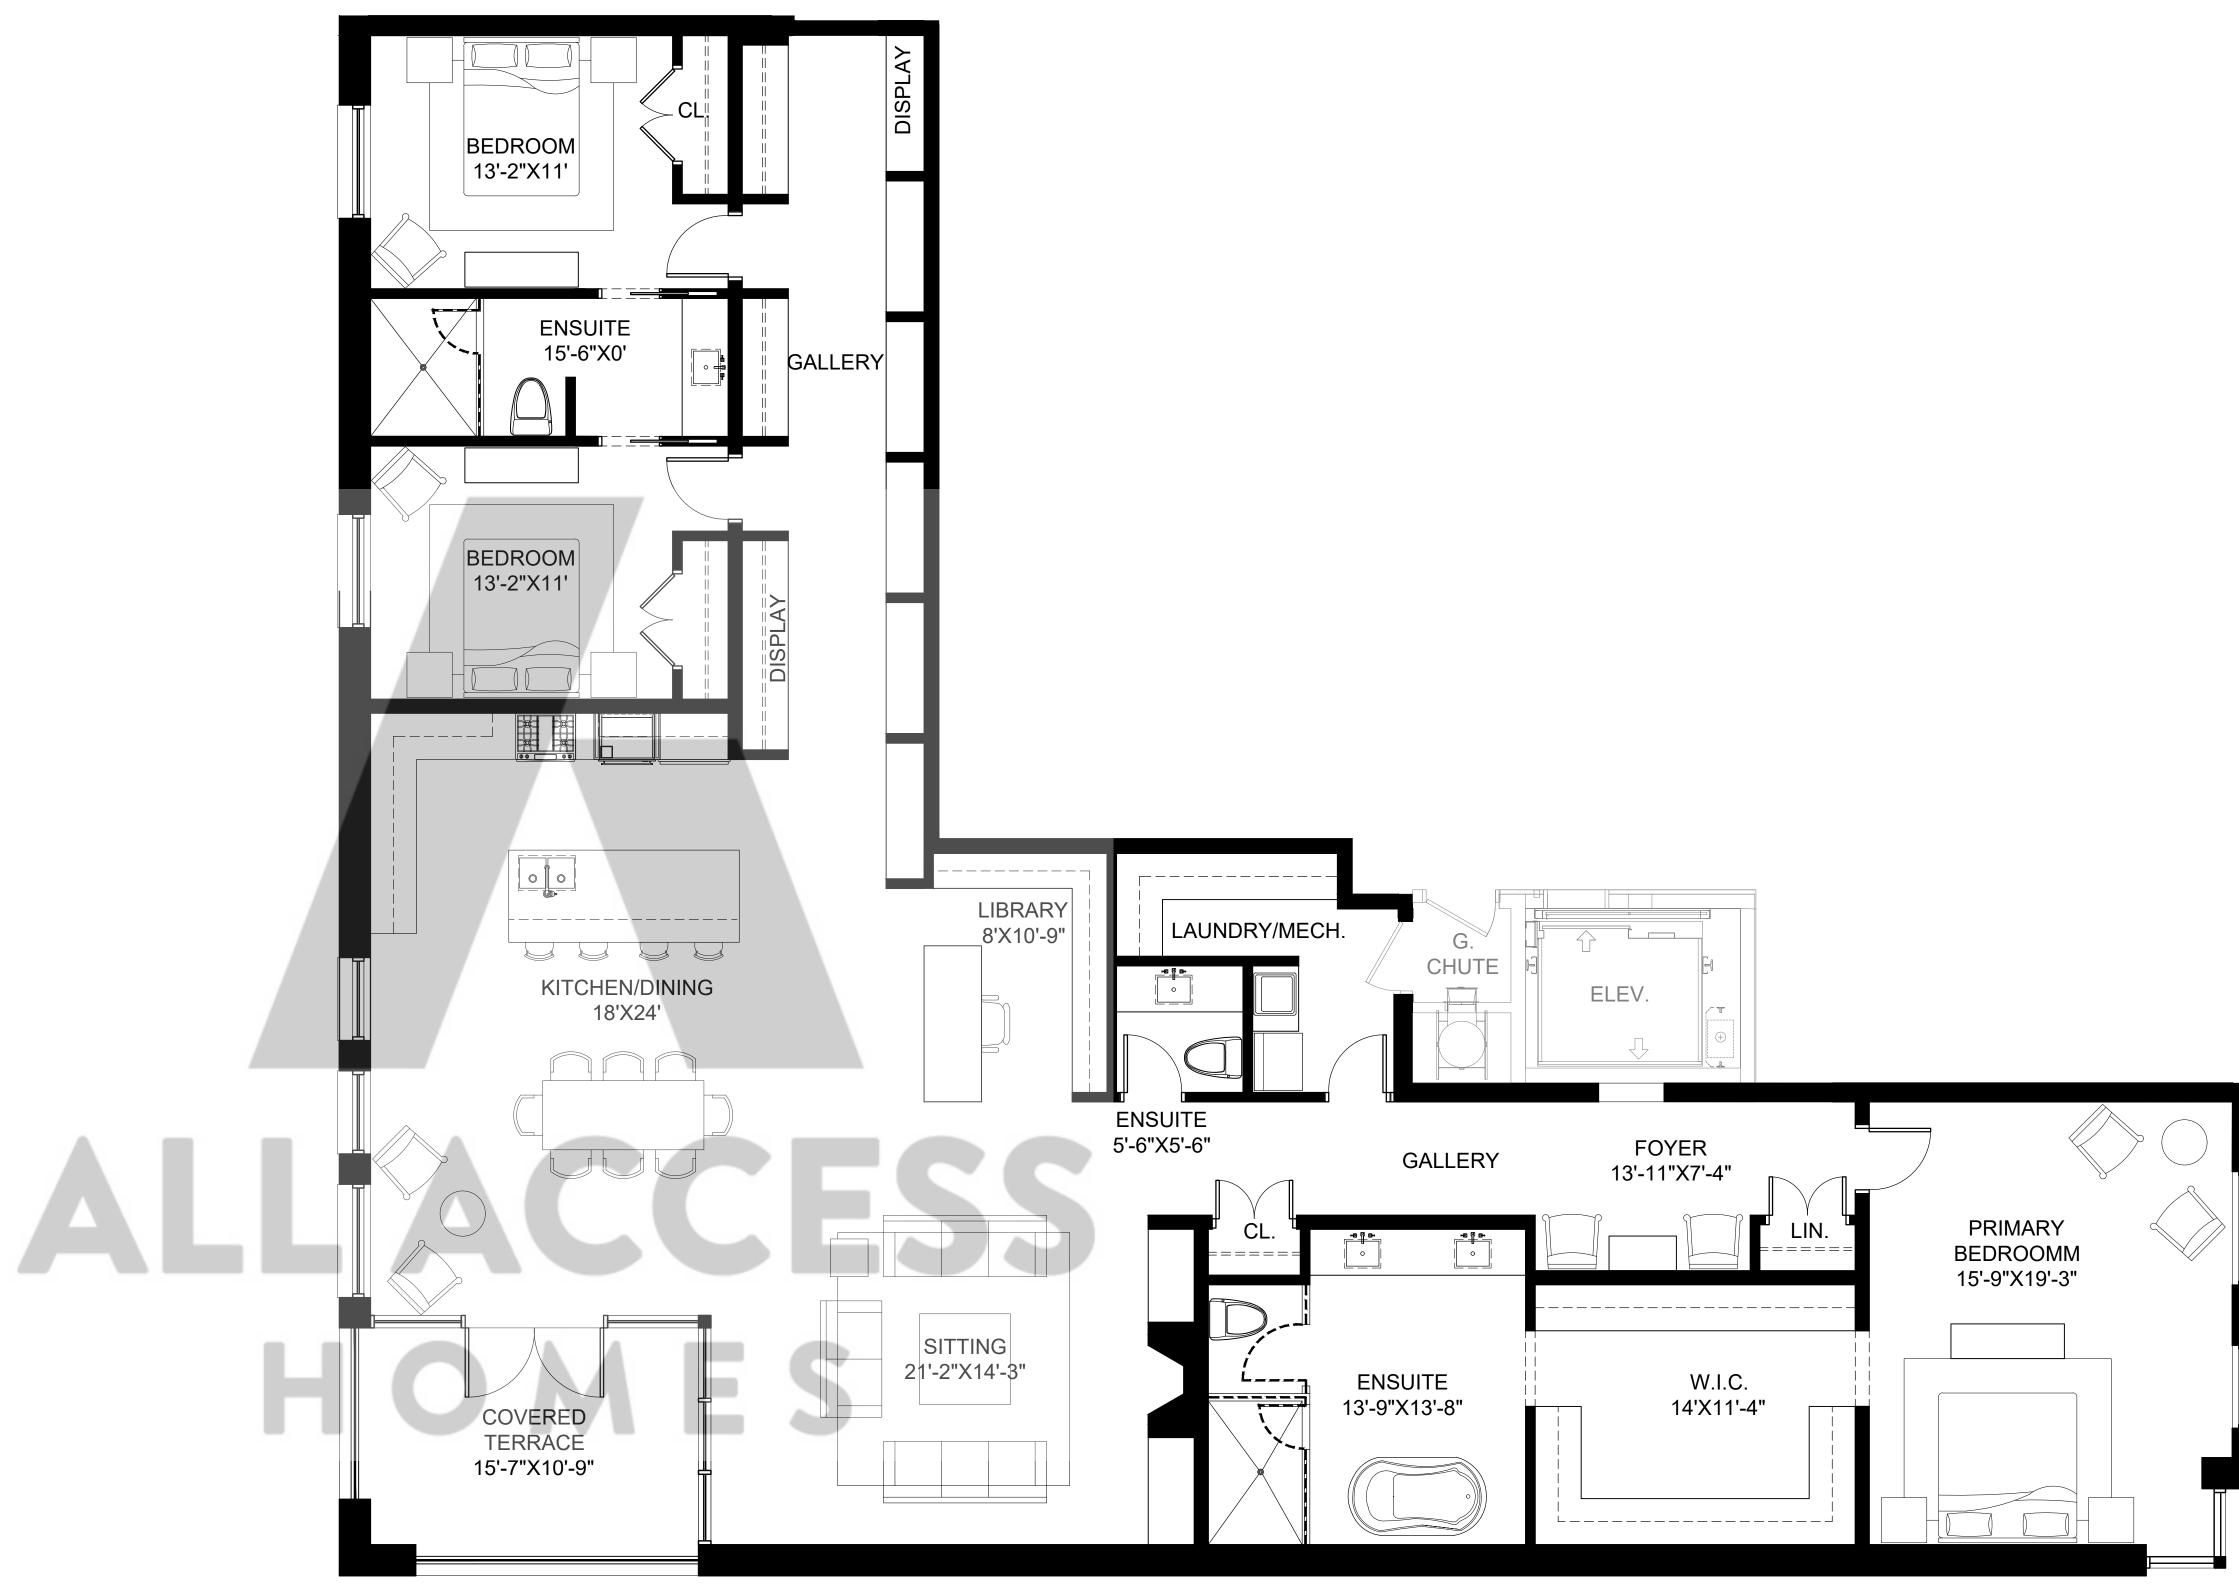

# **RESIDENCE 301** 2,480 SQ FT 3 BEDROOM + 2.5 BATH BALCONY 168 SQ FT

Plans and specifications are subject to change without notice. Actual usable floor space may vary from stated floor area. Furniture is for illustration purposes only. The purchasers acknowledge that all renderings and photographs, interior, are artists concept, for display only and may not be representative of construction details and may contain certain features, upgrade finishes and services which are not included in the standard, or any model type. Floor plans are pre-construction plans, may be revised or improved as necessitated by architectural controls and the construction process. All floor plan dimensions are approximate; actual usable floor space may vary from the states area. E & O. E.

# **RESIDENCE 302** 2,984 SQ FT 3 BEDROOM + 2.5 BATH BALCONY 170 SQ FT

Plans and specifications are subject to change without notice. Actual usable floor space may vary from stated floor area. Furniture is for illustration purposes only. The purchasers acknowledge that all renderings and photographs, interior, and exterior, are artists concept, for display only and may not be representative of construction details and may contain certain features, upgrade finishes and services which are not included in the standard, or any model type. Floor plans are pre-construction plans, may be revised or improved as necessitated by architectural controls and the construction process. All floor plan dimensions are approximate; actual usable floor space may vary from the states area. E & O. E.