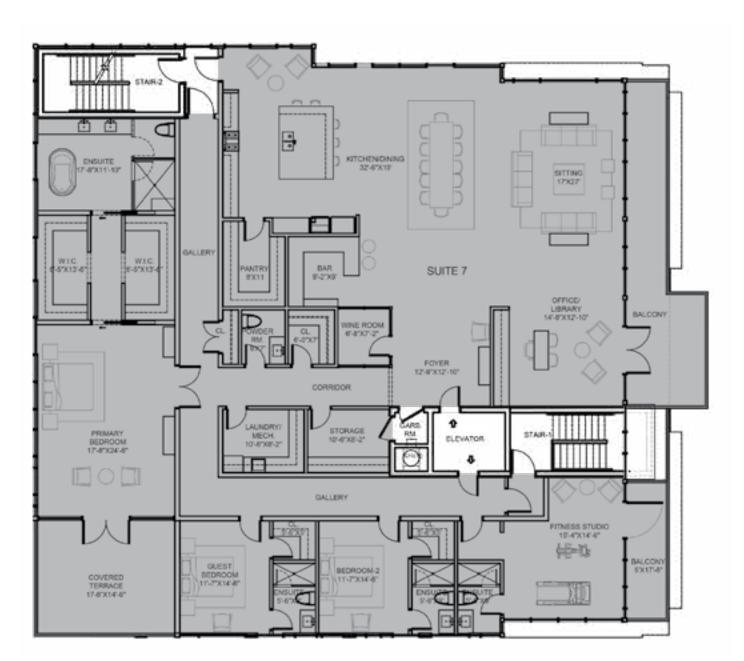

# FOURTH FLOOR SOUTH WEST EXPOSURE

**RESIDENCE PH** 4,991 SQ FT 3 BEDROOM + 4.5 BATH 2 BALCONIES + TERRACE EXT SQ FT 648 SQ FT

Plans and specifications are subject to change without notice. Actual usable floor space may vary from stated floor area. Furniture is for illustration purposes only. The purchasers acknowledge that all renderings and photographs, interior, are artists concept, for display only and may not be representative of construction details and may contain certain features, upgrade finishes and services which are not included in the standard, or any model type. Floor plans are pre-construction plans, may be revised or improved as necessitated by architectural controls and the construction process. All floor plan dimensions are approximate; actual usable floor space may vary from the states area. E & O. E.