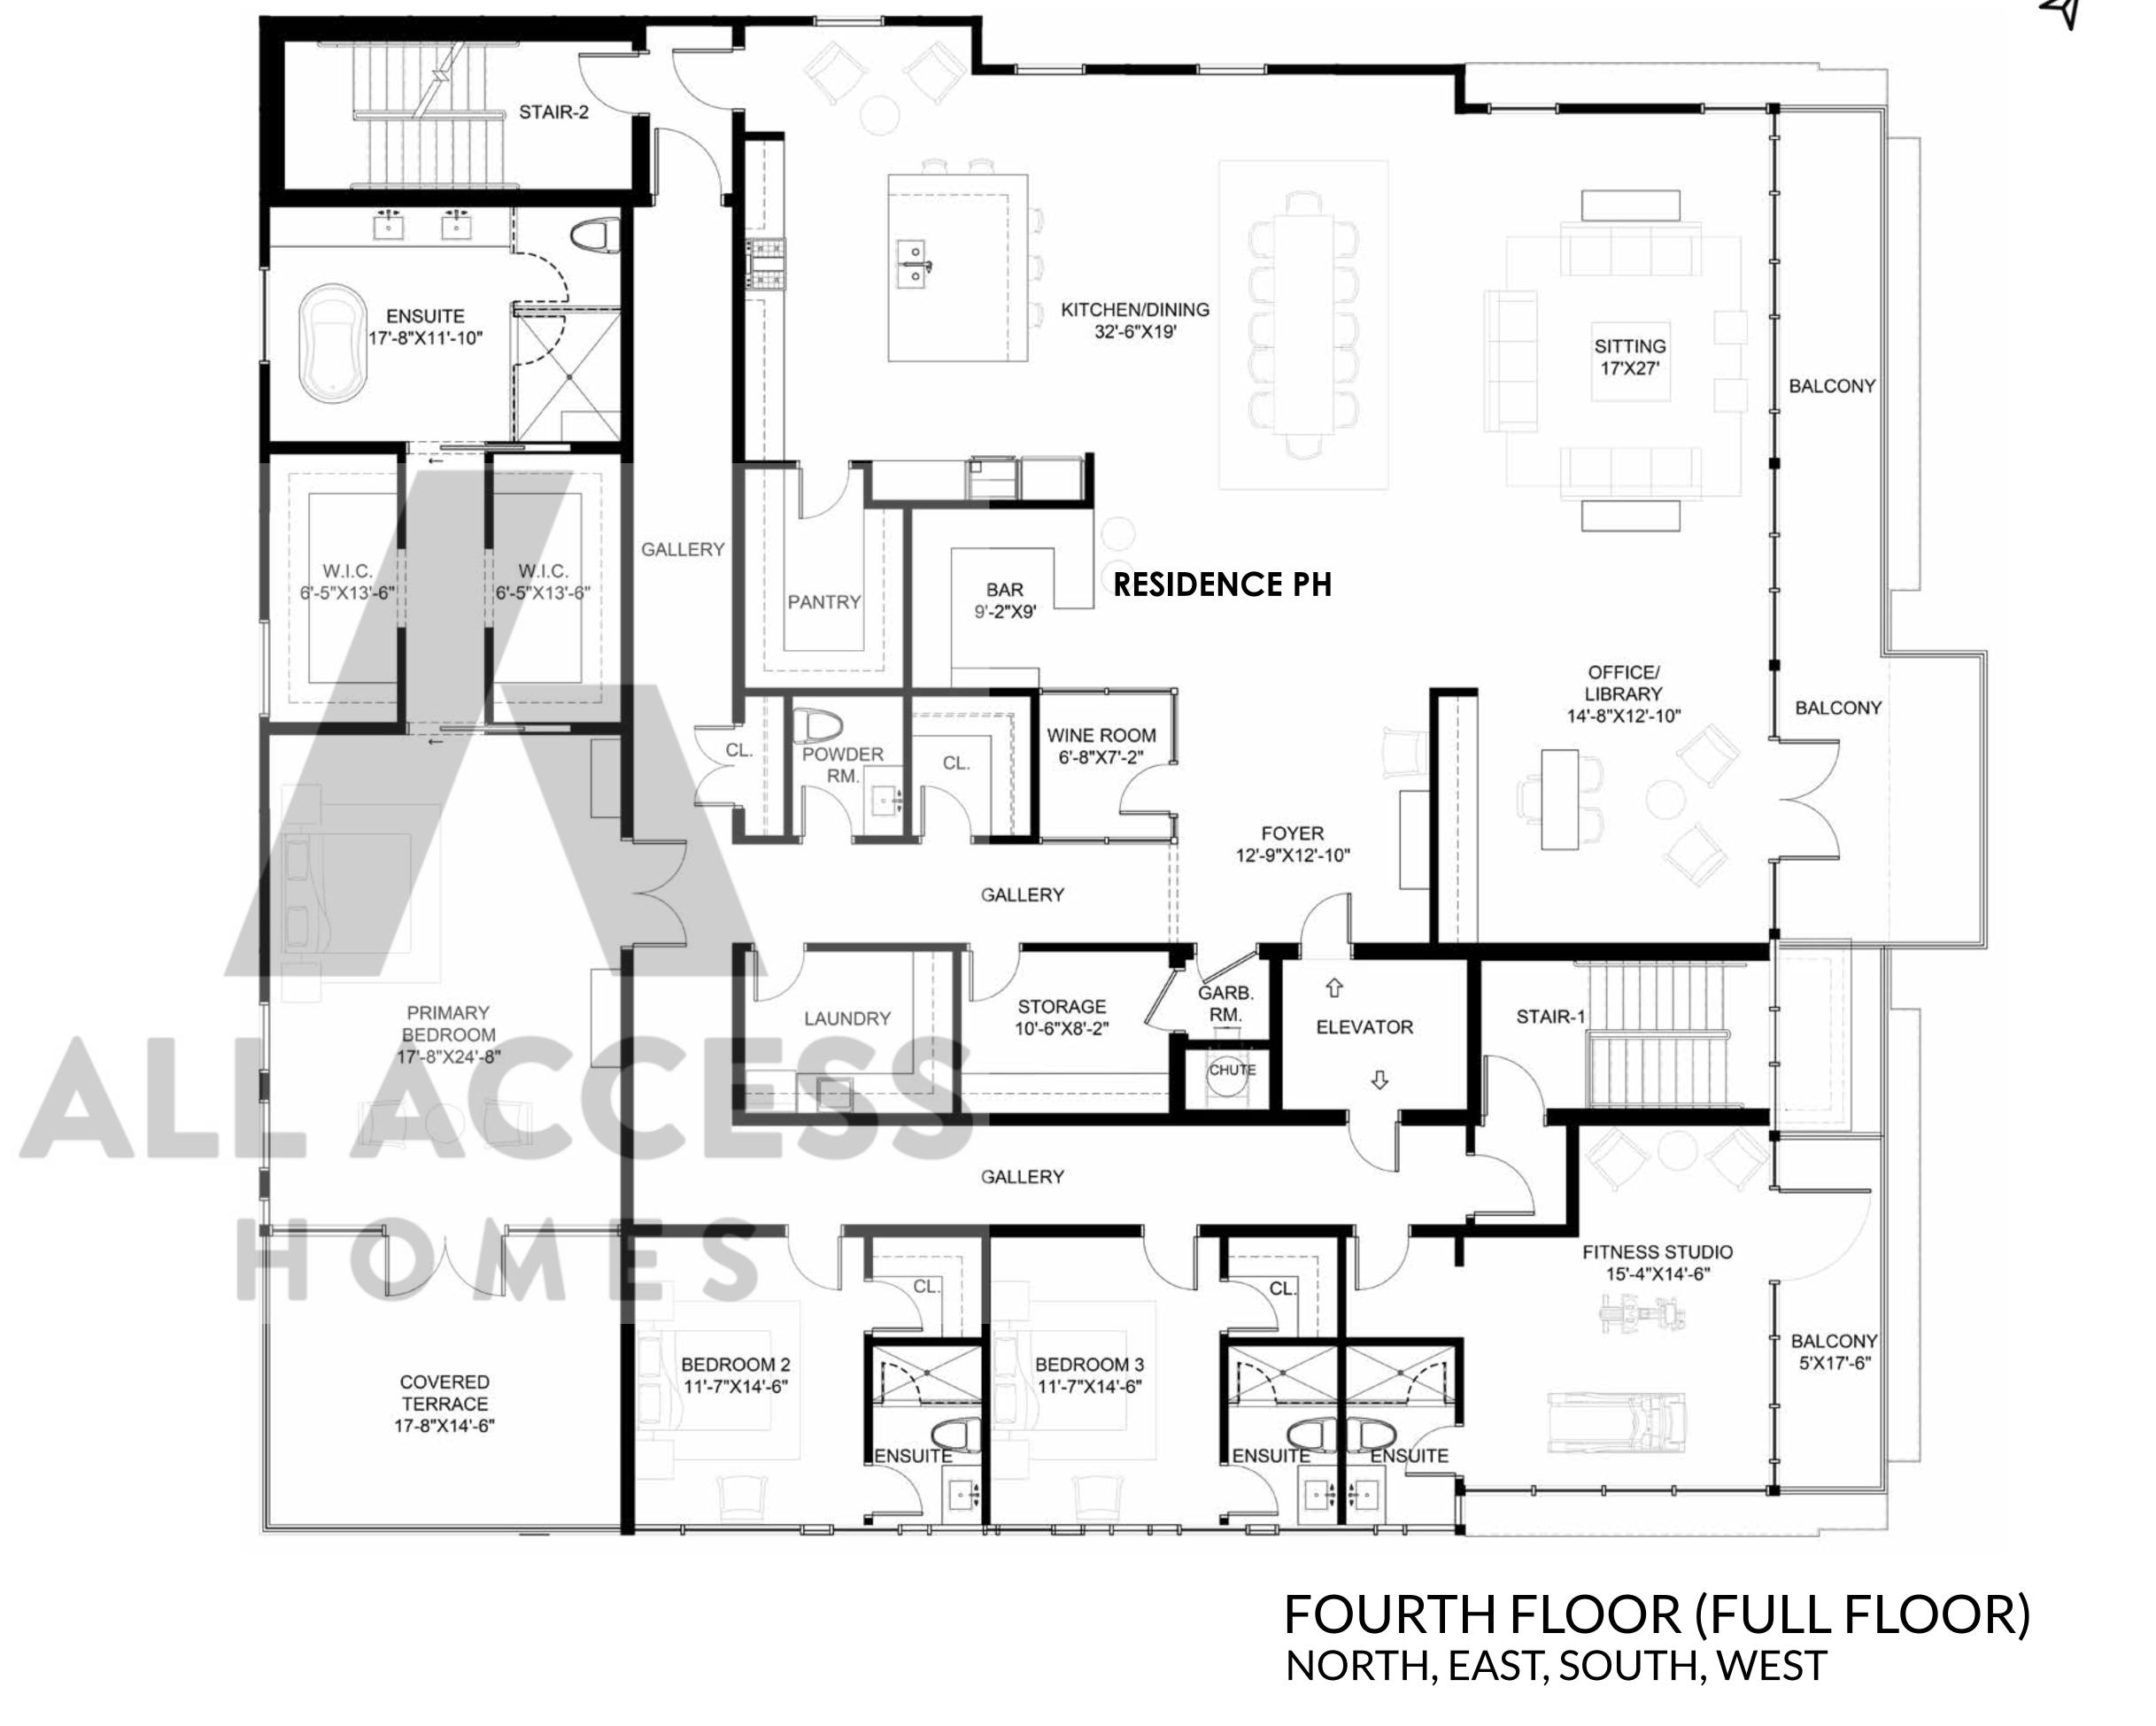

# FOURTH FLOOR SOUTH WEST EXPOSURE

**RESIDENCE PH** 4,991 SQ FT 3 BEDROOM + 4.5 BATH 2 BALCONIES + TERRACE EXT SQ FT 648 SQ FT

Plans and specifications are subject to change without notice. Actual usable floor space may vary from stated floor area. Furniture is for illustration purposes only. The purchasers acknowledge that all renderings and photographs, interior, are artists concept, for display only and may not be representative of construction details and may contain certain features, upgrade finishes and services which are not included in the standard, or any model type. Floor plans are pre-construction plans, may be revised or improved as necessitated by architectural controls and the construction process. All floor plan dimensions are approximate; actual usable floor space may vary from the states area. E & O. E.