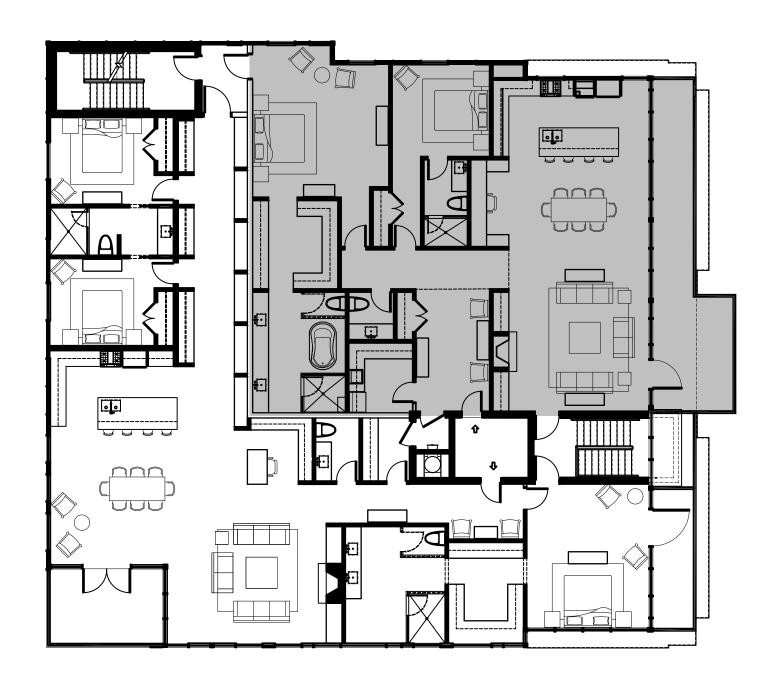

### FOURTH FLOOR NORTH EAST EXPOSURE

**RESIDENCE PH2** 2,791 SQ FT 3 BEDROOM + 2.5 BATH 2 BALCONIES 235 SQ FT

Plans and specifications are subject to change without notice. Actual usable floor space may vary from stated floor area. Furniture is for illustration purposes only. The purchasers acknowledge that all renderings and photographs, interior, are artists concept, for display only and may not be representative of construction details and may contain certain features, upgrade finishes and services which are not included in the standard, or any model type. Floor plans are pre-construction plans, may be revised or improved as necessitated by architectural controls and the construction process. All floor plan dimensions are approximate; actual usable floor space may vary from the states area. E & O. E.