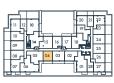

# 1D

1 bedroom1 bath502 SQ. FT.

## JOYA











1Q
1 bedroom
1 bath

490 SQ. FT.

### JOYA







#### 1 bedroom 1 bath 504 SQ. FT.

## JOYA











#### 1 bedroom 1 bath 502 SQ. FT.

## JOYA











**1Z** 

1 bedroom 1 bath 502 SQ. FT.

## JOYA









# JOYA







# 12TH FLOOR





**# 7TH FLOOR** 



**# 8TH-9TH FLOOR** 



₱ 10TH FLOOR



**# 11TH FLOOR** 

#### 1B

1 bedroom + den 1 bath 491 SQ. FT.

## JOYA

ON THE QUEENSWAY





g Greybrook

1 bedroom 1 bath 522 SQ. FT.

# OYA











#### 1ED

1 bedroom + den 1 bath 567 SQ. FT.

# JOYA











₱ 5TH-6TH FLOOR

#### 1H

1 bedroom + den 1 bath 616 SQ. FT.

## JOYA

ON THE QUEENSWAY





**4TH FLOOR** 



**# 11TH FLOOR** 







# 12TH FLOOR



# 7TH FLOOR



**# 8TH-9TH FLOOR** 



# 10TH FLOOR

All rights reserved. Buildings and views not to scale. Some features and finishes herein are upgrades or are for illustrative purposes only and may not be available. Furniture is displayed for illustration purposes only. Layout does not necessarily reflect the electrical plan for the suite. Suites are sold unfurn