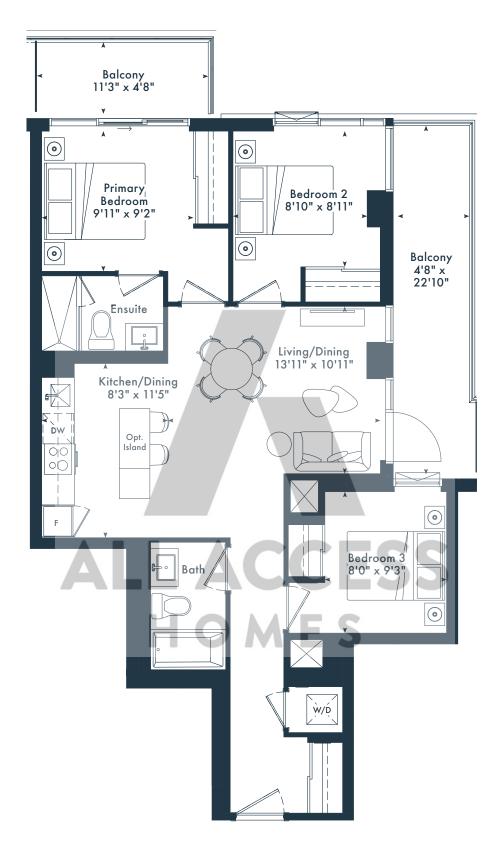

62 SQ. FT.

# JOYA

ON THE QUEENSWAY







 $g^{\circ}$  Greybrook

2Y

2 bedroom2 bath781 SQ. FT.

#### JOYA







**4TH FLOOR** 



**# 11TH FLOOR** 





**# 7TH FLOOR** 



\$ 8TH-9TH FLOOR



**# 10TH FLOOR** 





**2**Z

2 bedroom2 bath739 SQ. FT.

## JOYA









#### 2P

2 bedroom2 bath747 SQ. FT.

## JOYA









2L
2 bedroom
2 bath
729 SQ. FT.

JOYA









**4TH FLOOR** 





#### **2Z-T**

2 bedroom2 bath739 SQ. FT.

#### JOYA









**₱ 5TH-6TH FLOOR** 





#### 2BD

2 bedroom + den 2 bath 797 SQ. FT.







₱ 5TH-6TH FLOOR



# 7TH FLOOR



**# 8TH-9TH FLOOR** 



**§ 10TH FLOOR** 



**# 11TH FLOOR** 

**3H** 

3 bedroom 2 bath 1,012 SQ. FT.

## JOYA









# 7TH FLOOR



**# 8TH-9TH FLOOR** 



₱ 10TH FLOOR



**# 11TH FLOOR** 





3 bedroom 2 bath 930 SQ. FT.







**# 12TH FLOOR** 



 $M \wedge R \sqcup N$ 



**# 7TH FLOOR** 



**9 8TH-9TH FLOOR** 



# 10TH FLOOR



**# 11TH FLOOR**