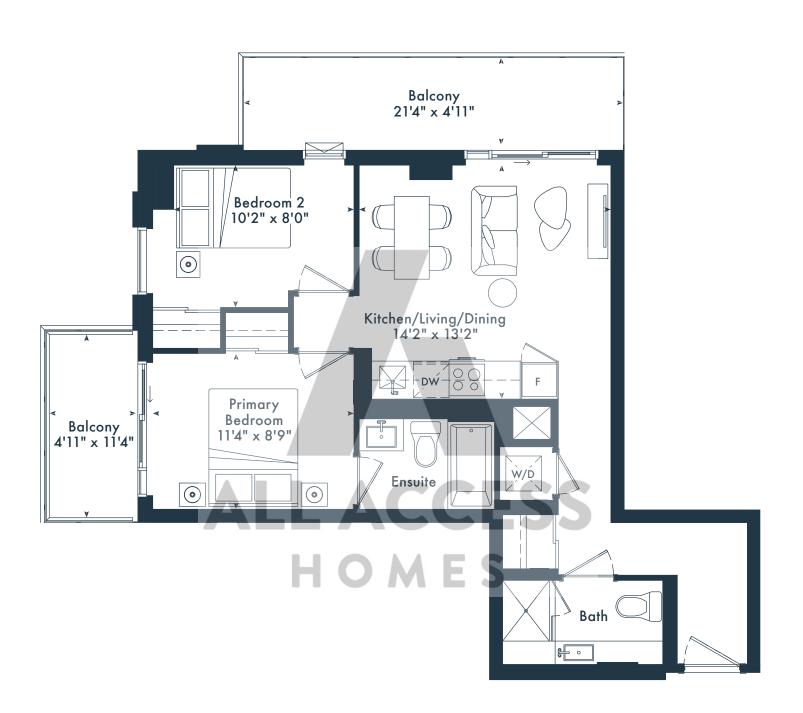

m + den 2 bath 607 SQ. FT.

## OYA

ON THE QUEENSWAY



Juliet Balcony









**# 4TH FLOOR** 

#### 1ACD

1 bedroom + den 1 bath 567 SQ. FT.

# JOYA











₱ 5TH-6TH FLOOR

#### 1ZD

1 bedroom + den 1 bath 567 SQ. FT.

## JOYA











₱ 5TH-6TH FLOOR

#### 1L

1 bedroom 1 bath 548 SQ. FT.

# JOYA









₱ 10TH FLOOR



**# 11TH FLOOR** 

#### **1**J

1 bedroom 1 bath 542 SQ. FT.

# JOYA





**4TH FLOOR** 



#### 1YD

1 bedroom + den 2 bath 604 SQ. FT.

# JOYA









₱ 5TH-6TH FLOOR

#### 1GD

1 bedroom + den 2 bath 562 SQ. FT.

# JOYA









**# 11TH FLOOR** 





#### **2B**

2 bedroom2 bath658 SQ. FT.

# JOYA











#### 2F

2 bedroom 2 bath 684 SQ. FT.

# JOYA













**♦ 5TH-6TH FLOOR ♦ 7TH FLOOR** 

₱ 8TH-9TH FLOOR

**# 10TH FLOOR** 

2K

2 bedroom

JOYA

















## JOYA







**2T** 

2 bedroom2 bath784 SQ. FT.

## JOYA





**4TH FLOOR** 



₱ 5TH-6TH FLOOR



# 7TH FLOOR



**# 8TH-9TH FLOOR** 

# **2X**

2 bedroom2 bath662 SQ. FT.

# JOYA

ON THE QUEENSWAY







 $g^{\circ}$  Greybrook

2Y

2 bedroom2 bath781 SQ. FT.

#### JOYA







**4TH FLOOR** 



**# 11TH FLOOR** 





**# 7TH FLOOR** 



\$ 8TH-9TH FLOOR



**# 10TH FLOOR** 





**2**Z

2 bedroom2 bath739 SQ. FT.

## JOYA









#### 2P

2 bedroom2 bath747 SQ. FT.

## JOYA









2L
2 bedroom
2 bath
729 SQ. FT.

JOYA









**4TH FLOOR** 





#### **2Z-T**

2 bedroom2 bath739 SQ. FT.

#### JOYA









**₱ 5TH-6TH FLOOR** 





#### 2BD

2 bedroom + den 2 bath 797 SQ. FT.







₱ 5TH-6TH FLOOR



# 7TH FLOOR



**# 8TH-9TH FLOOR** 



**§ 10TH FLOOR** 



**# 11