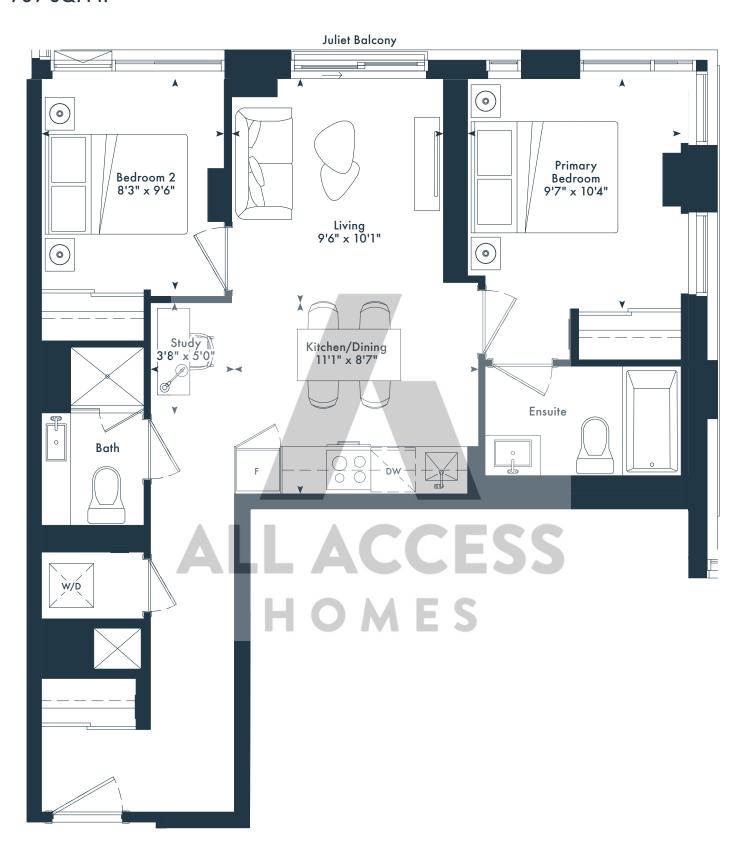

# JOYA

₱ 5TH-6TH FLOOR

#### 1ZD

1 bedroom + den 1 bath 567 SQ. FT.

## JOYA

₱ 5TH-6TH FLOOR