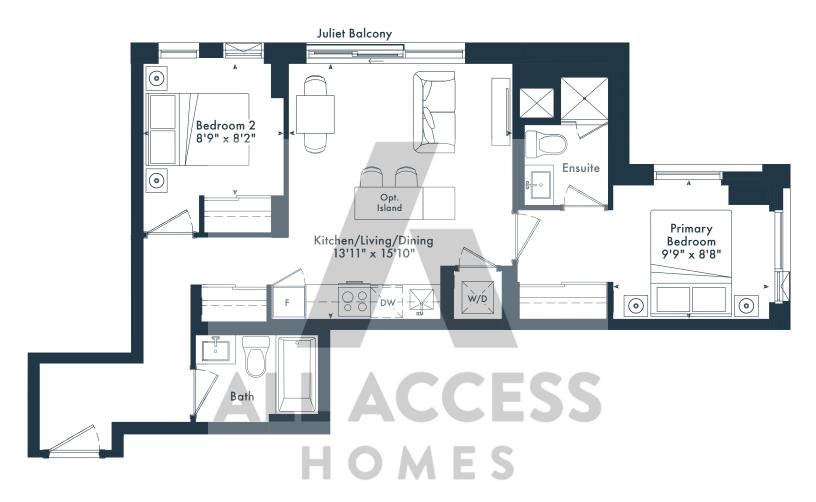

.

# JOYA









**# 11TH FLOOR** 





#### **2B**

2 bedroom2 bath658 SQ. FT.

# JOYA











#### 2F

2 bedroom 2 bath 684 SQ. FT.

# JOYA













**♦ 5TH-6TH FLOOR ♦ 7TH FLOOR** 

₱ 8TH-9TH FLOOR

**# 10TH FLOOR** 

2K

2 bedroom

JOYA

















## JOYA







**2T** 

2 bedroom2 bath784 SQ. FT.

## JOYA





**4TH FLOOR** 



₱ 5TH-6TH FLOOR



# 7TH FLOOR



**# 8TH-9TH FLOOR** 

# **2X**

2 bedroom2 bath662 SQ. FT.

# JOYA

ON THE QUEENSWAY







 $g^{\circ}$  Greybrook

2Y

2 bedroom2 bath781 SQ. FT.

#### JOYA







**4TH FLOOR** 



**# 11TH FLOOR** 





**# 7TH FLOOR** 



\$ 8TH-9TH FLOOR



**# 10TH FLOOR** 





**2**Z

2 bedroom2 bath739 SQ. FT.

## JOYA









#### 2P

2 bedroom2 bath747 SQ. FT.

## JOYA









2L
2 bedroom
2 bath
729 SQ. FT.

JOYA









**4TH FLOOR** 





#### **2Z-T**

2 bedroom2 bath739 SQ. FT.

#### JOYA









**₱ 5TH-6TH FLOOR** 





#### 2BD

2 bedroom + den 2 bath 797 SQ. FT.







₱ 5TH-6TH FLOOR



# 7TH FLOOR



**# 8TH-9TH FLOOR** 



**§ 10TH FLOOR** 



**# 11TH FLOOR** 

**3H** 

3 bedroom 2 bath 1,012 SQ. FT.

## JOYA









# 7TH FLOOR



**# 8TH-9TH FLOOR** 



₱ 10TH FLOOR



**# 11TH FLOOR** 





3 bedroom 2 bath 930 SQ. FT.







**# 12TH FLOOR** 



 $M \wedge R \sqcup N$ 



**# 7TH FLOOR** 



**9 8TH-9TH FLOOR** 



# 10TH FLOOR



**# 11TH FLOOR**