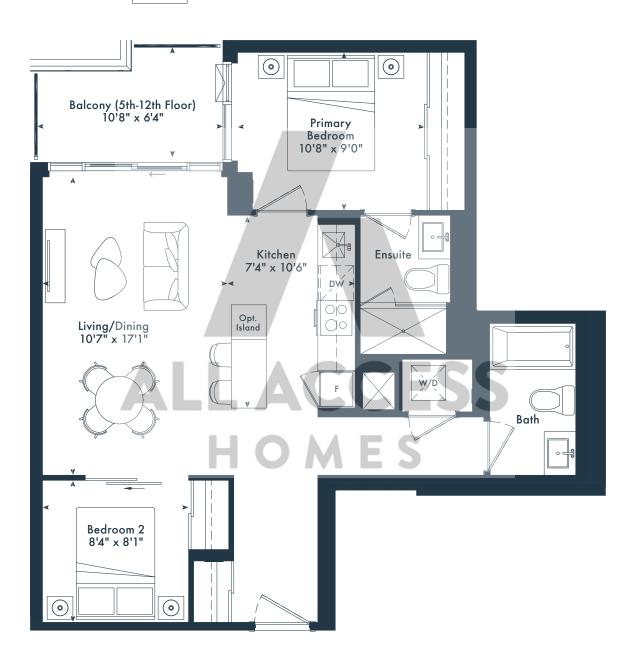

Q. FT.

# JOYA









₱ 10TH FLOOR



**# 11TH FLOOR** 

#### **1**J

1 bedroom 1 bath 542 SQ. FT.

# JOYA





**4TH FLOOR** 



#### 1YD

1 bedroom + den 2 bath 604 SQ. FT.

# JOYA









₱ 5TH-6TH FLOOR

#### 1GD

1 bedroom + den 2 bath 562 SQ. FT.

# JOYA









**# 11TH FLOOR** 





#### **2B**

2 bedroom2 bath658 SQ. FT.

# JOYA











#### 2F

2 bedroom 2 bath 684 SQ. FT.

# JOYA













**♦ 5TH-6TH FLOOR ♦ 7TH FLOOR** 

₱ 8TH-9TH FLOOR

**# 10TH FLOOR** 

2K

2 bedroom

JOYA

















## JOYA







**2T** 

2 bedroom2 bath784 SQ. FT.

## JOYA





**4TH FLOOR** 



₱ 5TH-6TH FLOOR



# 7TH FLOOR



**# 8TH-9TH FLOOR** 

# **2X**

2 bedroom2 bath662 SQ. FT.

# JOYA

ON THE QUEENSWAY







 $g^{\circ}$  Greybrook

2Y

2 bedroom2 bath781 SQ. FT.

#### JOYA







**4TH FLOOR** 



**# 11TH FLOOR** 





**# 7TH FLOOR** 



\$ 8TH-9TH FLOOR



**# 10TH FLOOR** 





**2**Z

2 bedroom2 bath739 SQ. FT.

## JOYA









#### 2P

2 bedroom2 bath747 SQ. FT.

## JOYA









2L
2 bedroom
2 bath
729 SQ. FT.

JOYA









**4TH FLOOR** 





#### **2Z-T**

2 bedroom2 bath739 SQ. FT.

#### JOYA









**₱ 5TH-6TH FLOOR** 





#### 2BD

2 bedroom + den 2 bath 797 SQ. FT.







₱ 5TH-6TH FLOOR



# 7TH FLOOR



**# 8TH-9TH FLOOR** 



**§ 10TH FLOOR** 



**# 11TH FLOOR** 

**3H** 

3 bedroom 2 bath 1,012 SQ. FT.

## JOYA









# 7TH FLOOR



**# 8TH-9TH FLOOR** 



₱ 10TH FLOOR



**# 11TH FLOOR** 





3 bedroom 2 bath 930 SQ. FT.







**# 12TH FLOOR** 



 $M \wedge R \sqcup N$ 



**# 7TH FLOOR** 



**9 8TH-9TH FLOOR** 



# 10TH FLOOR