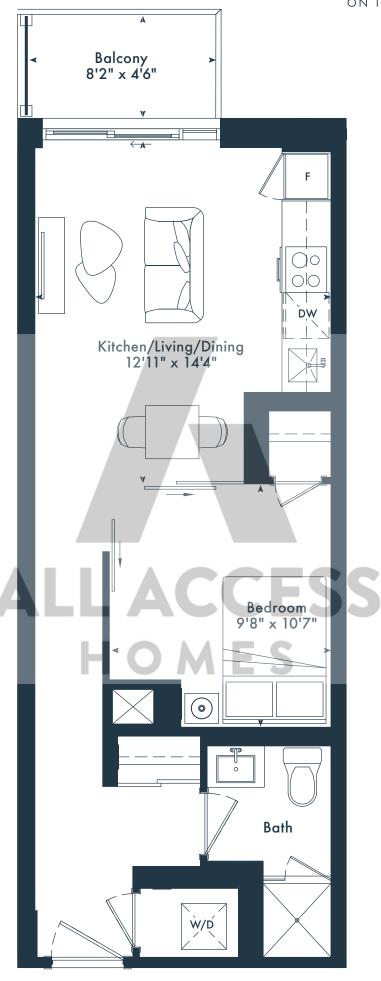

# 1D

1 bedroom1 bath502 SQ. FT.

## JOYA











1Q
1 bedroom
1 bath

490 SQ. FT.

### JOYA







#### 1 bedroom 1 bath 504 SQ. FT.

## JOYA











#### 1 bedroom 1 bath 502 SQ. FT.

## JOYA











**1Z** 

1 bedroom 1 bath 502 SQ. FT.

## JOYA









# JOYA







# 12TH FLOOR





**# 7TH FLOOR** 



**# 8TH-9TH FLOOR** 



₱ 10TH FLOOR



**# 11TH FLOOR** 

#### 1B

1 bedroom + den 1 bath 491 SQ. FT.

## JOYA

ON THE QUEENSWAY





g Greybrook

1 bedroom 1 bath 522 SQ. FT.

# OYA











#### 1ED

1 bedroom + den 1 bath 567 SQ. FT.

# JOYA











₱ 5TH-6TH FLOOR

#### 1H

1 bedroom + den 1 bath 616 SQ. FT.

## JOYA

ON THE QUEENSWAY





**4TH FLOOR** 



**# 11TH FLOOR** 







# 12TH FLOOR



# 7TH FLOOR



**# 8TH-9TH FLOOR** 



# 10TH FLOOR

All rights reserved. Buildings and views not to scale. Some features and finishes herein are upgrades or are for illustrative purposes only and may not be available. Furniture is displayed for illustration purposes only. Layout does not necessarily reflect the electrical plan