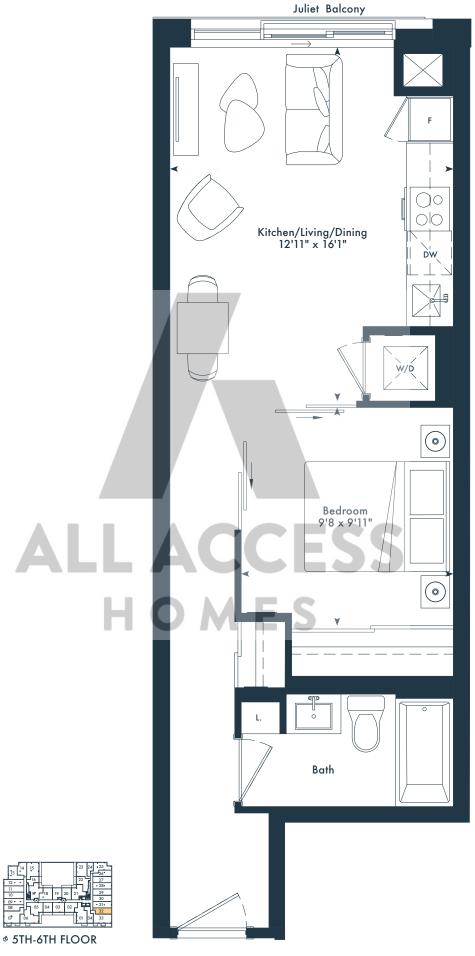

# 1D

1 bedroom1 bath502 SQ. FT.

## JOYA











1Q
1 bedroom
1 bath

490 SQ. FT.

### JOYA







#### 1 bedroom 1 bath 504 SQ. FT.

## JOYA











#### 1 bedroom 1 bath 502 SQ. FT.

## JOYA











**1Z** 

1 bedroom 1 bath 502 SQ. FT.

## JOYA









# JOYA







# 12TH FLOOR





**# 7TH FLOOR** 



**# 8TH-9TH FLOOR** 



₱ 10TH FLOOR



**# 11TH FLOOR** 

#### 1B

1 bedroom + den 1 bath 491 SQ. FT.

## JOYA

ON THE QUEENSWAY





g Greybrook

1 bedroom 1 bath 522 SQ. FT.

# OYA











#### 1ED

1 bedroom + den 1 bath 567 SQ. FT.

# JOYA











₱ 5TH-6TH FLOOR

#### 1H

1 bedroom + den 1 bath 616 SQ. FT.

## JOYA

ON THE QUEENSWAY





**4TH FLOOR** 



**# 11TH FLOOR** 







# 12TH FLOOR



# 7TH FLOOR



**# 8TH-9TH FLOOR** 



# 10TH FLOOR

All rights reserved. Buildings and views not to scale. Some features and finishes herein are upgrades or are for illustrative purposes only and may not be available. Furniture is displayed for illustration purposes only. Layout does not necessarily reflect the electrical plan for the suite. Suites are sold unfurnished. Balcony, terrace and façade variations may apply, contact a sales representative for further details. Illustrations are artist's concept only. Prices and specifications subject to change without notic