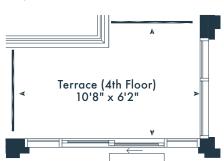

SQ. FT.

# JOYA









₱ 10TH FLOOR



**# 11TH FLOOR** 

#### **1**J

1 bedroom 1 bath 542 SQ. FT.

# JOYA





**4TH FLOOR** 



#### 1YD

1 bedroom + den 2 bath 604 SQ. FT.

# JOYA









₱ 5TH-6TH FLOOR

#### 1GD

1 bedroom + den 2 bath 562 SQ. FT.

# JOYA









**# 11TH FLOOR** 





#### **2B**

2 bedroom2 bath658 SQ. FT.

# JOYA











#### 2F

2 bedroom 2 bath 684 SQ. FT.

# JOYA













**♦ 5TH-6TH FLOOR ♦ 7TH FLOOR** 

₱ 8TH-9TH FLOOR

**# 10TH FLOOR** 

2K

2 bedroom

JOYA

















## JOYA







**2T** 

2 bedroom2 bath784 SQ. FT.

## JOYA





**4TH FLOOR** 



₱ 5TH-6TH FLOOR



# 7TH FLOOR



**# 8TH-9TH FLOOR** 

# **2X**

2 bedroom2 bath662 SQ. FT.

# JOYA

ON THE QUEENSWAY







 $g^{\circ}$  Greybrook

2Y

2 bedroom2 bath781 SQ. FT.

#### JOYA







**4TH FLOOR** 



**# 11TH FLOOR** 





**# 7TH FLOOR** 



\$ 8TH-9TH FLOOR



**# 10TH FLOOR** 





**2**Z

2 bedroom2 bath739 SQ. FT.

## JOYA









#### 2P

2 bedroom2 bath747 SQ. FT.

## JOYA









2L
2 bedroom
2 bath
729 SQ. FT.

JOYA









**4TH FLOOR** 





#### **2Z-T**

2 bedroom2 bath739 SQ. FT.

#### JOYA









**₱ 5TH-6TH FLOOR** 





#### 2BD

2 bedroom + den 2 bath 797 SQ. FT.







₱ 5TH-6TH FLOOR



# 7TH FLOOR



**# 8TH-9TH FLOOR** 



**§ 10TH FLOOR** 



**# 11TH FLOOR** 

**3H** 

3 bedroom 2 bath 1,012 SQ. FT.

## JOYA









# 7TH FLOOR



**# 8TH-9TH FLOOR** 



₱ 10TH FLOOR



**# 11TH FLOOR** 





3 bedroom 2 bath 930 SQ. FT.







**# 12TH FLOOR** 



 $M \wedge R \sqcup N$ 



**# 7TH FLOOR** 



**9 8TH-9TH FLOOR** 



# 10TH FLOOR