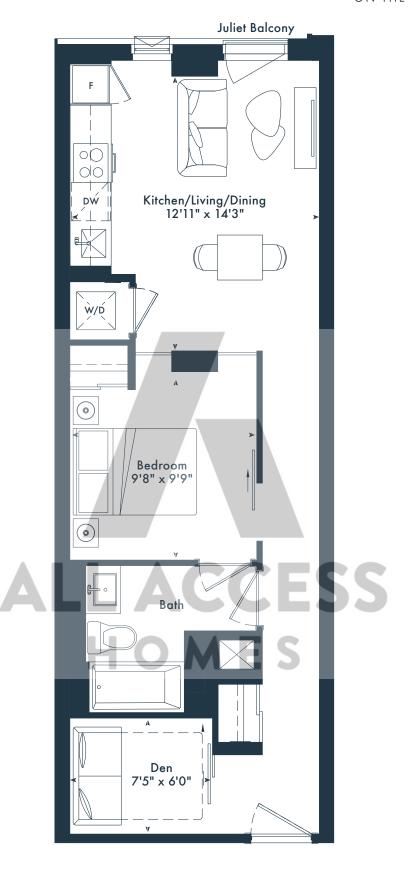

#### 1ED

1 bedroom + den 1 bath 567 SQ. FT.

#### 1ACD

1 bedroom + den 1 bath 567 SQ. FT.