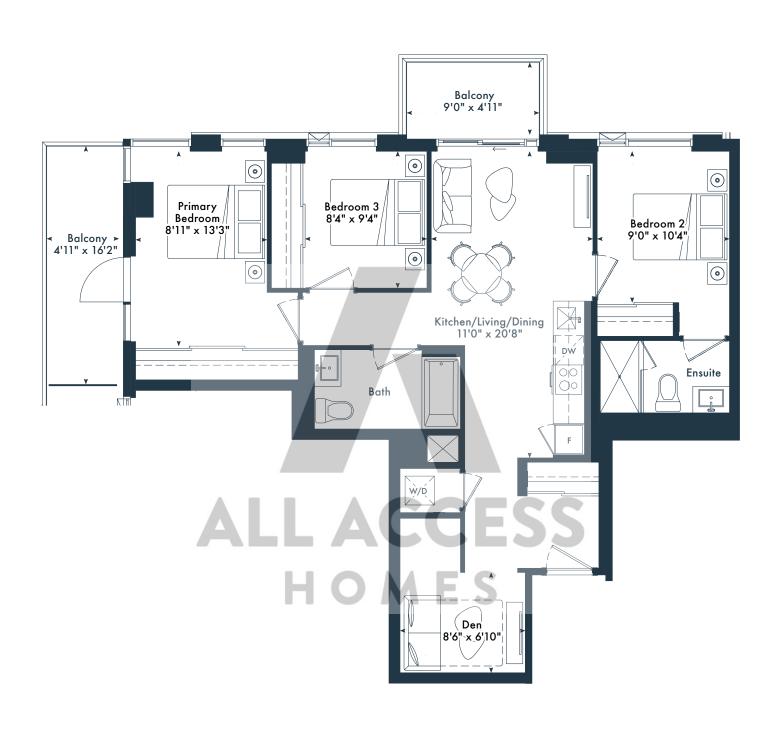

#### JOYA

**4TH FLOOR** 

**# 11TH FLOOR** 

**# 7TH FLOOR** 

\$ 8TH-9TH FLOOR

**# 10TH FLOOR** 

**2**Z

2 bedroom2 bath739 SQ. FT.