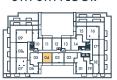

# 1D

1 bedroom1 bath502 SQ. FT.

## JOYA











1Q
1 bedroom
1 bath

490 SQ. FT.

### JOYA







#### 1 bedroom 1 bath 504 SQ. FT.

## JOYA











#### 1 bedroom 1 bath 502 SQ. FT.

## JOYA











**1Z** 

1 bedroom 1 bath 502 SQ. FT.

## JOYA









# JOYA







# 12TH FLOOR





**# 7TH FLOOR** 



**# 8TH-9TH FLOOR** 



₱ 10TH FLOOR



**# 11TH FLOOR** 

#### 1B

1 bedroom + den 1 bath 491 SQ. FT.

## JOYA

ON THE QUEENSWAY





g Greybrook

1 bedroom 1 bath 522 SQ. FT.

# OYA











#### 1ED

1 bedroom + den 1 bath 567 SQ. FT.

# JOYA











₱ 5TH-6TH FLOOR

#### 1H

1 bedroom + den 1 bath 616 SQ. FT.

## JOYA

ON THE QUEENSWAY





**4TH FLOOR** 



**# 11TH FLOOR** 







# 12TH FLOOR



# 7TH FLOOR



**# 8TH-9TH FLOOR** 



# 10TH FLOOR

All rights reserved. Buildings and views not to scale. Some features and finishes herein are upgrades or are for illustrative purposes only and may not be available. Furniture is displayed for illustration purposes only. Layout does not necessarily reflect the electrical plan for the suite. Suit