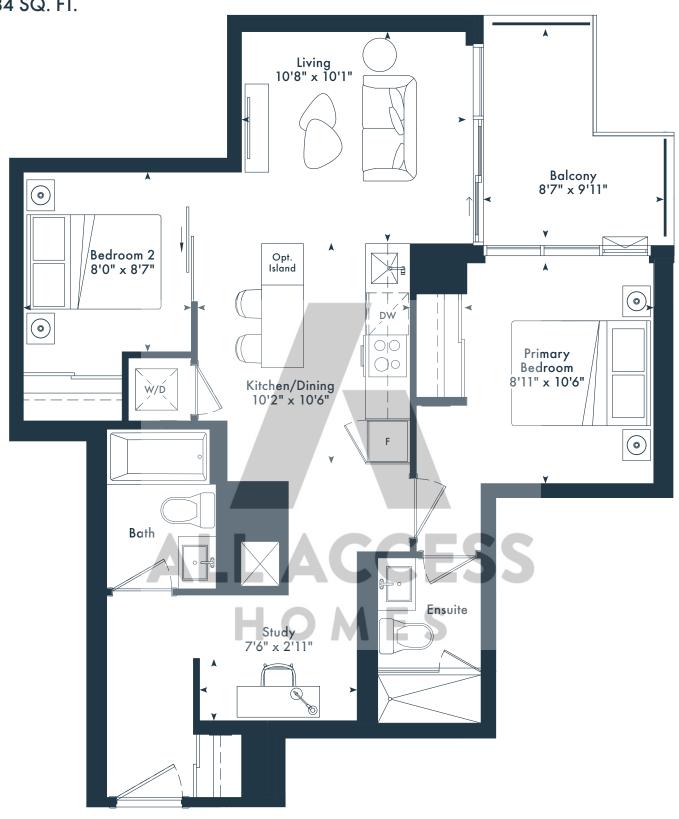

**# 4TH FLOOR** 

#### 1ACD

1 bedroom + den 1 bath 567 SQ. FT.

# JOYA











₱ 5TH-6TH FLOOR

#### 1ZD

1 bedroom + den 1 bath 567 SQ. FT.

## JOYA











₱ 5TH-6TH FLOOR

#### 1L

1 bedroom 1 bath 548 SQ. FT.

# JOYA









₱ 10TH FLOOR



**# 11TH FLOOR** 

#### **1**J

1 bedroom 1 bath 542 SQ. FT.

# JOYA





**4TH FLOOR** 



#### 1YD

1 bedroom + den 2 bath 604 SQ. FT.

# JOYA









₱ 5TH-6TH FLOOR

#### 1GD

1 bedroom + den 2 bath 562 SQ. FT.

# JOYA









**# 11TH FLOOR** 





#### **2B**

2 bedroom2 bath658 SQ. FT.

# JOYA











#### 2F

2 bedroom 2 bath 684 SQ. FT.

# JOYA













**♦ 5TH-6TH FLOOR ♦ 7TH FLOOR** 

₱ 8TH-9TH FLOOR

**# 10TH FLOOR** 

2K

2 bedroom

JOYA

















## JOYA







**2T** 

2 bedroom2 bath784 SQ. FT.

## JOYA





**4TH FLOOR** 



₱ 5TH-6TH FLOOR



# 7TH FLOOR



**# 8TH-9TH FLOOR** 

# **2X**

2 bedroom2 bath662 SQ. FT.

# JOYA

ON THE QUEENSWAY







 $g^{\circ}$  Greybrook

2Y

2 bedroom2 bath781 SQ. FT.

#### JOYA







**4TH FLOOR** 



**# 11TH FLOOR** 





**# 7TH FLOOR** 



\$ 8TH-9TH FLOOR



**# 10TH FLOOR** 





**2**Z

2 bedroom2 bath739 SQ. FT.

## JOYA









#### 2P

2 bedroom2 bath747 SQ. FT.

## JOYA









2L
2 bedroom
2 bath
729 SQ. FT.

JOYA









**4TH FLOOR** 





#### **2Z-T**

2 bedroom2 bath739 SQ. FT.

#### JOYA









**₱ 5TH-6TH FLOOR** 





#### 2BD

2 bedroom + den 2 bath 797 SQ. FT.







₱ 5TH-6TH FLOOR



# 7TH FLOOR



**# 8TH-9TH FLOOR** 



**§ 10TH FLOOR** 



**# 11TH FLOOR** 

**3H** 

3 bedroom 2 bath 1,012 SQ. FT.

## JOYA









# 7T