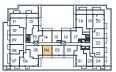

# 1D

1 bedroom1 bath502 SQ. FT.

## JOYA











1Q
1 bedroom
1 bath

490 SQ. FT.

### JOYA







#### 1 bedroom 1 bath 504 SQ. FT.

## JOYA











#### 1 bedroom 1 bath 502 SQ. FT.

## JOYA











**1Z** 

1 bedroom 1 bath 502 SQ. FT.

## JOYA









# JOYA







# 12TH FLOOR





**# 7TH FLOOR** 



**# 8TH-9TH FLOOR** 



₱ 10TH FLOOR



**# 11TH FLOOR** 

#### 1B

1 bedroom + den 1 bath 491 SQ. FT.

## JOYA

ON THE QUEENSWAY





g Greybrook

1 bedroom 1 bath 522 SQ. FT.

# OYA











#### 1ED

1 bedroom + den 1 bath 567 SQ. FT.

# JOYA











₱ 5TH-6TH FLOOR

#### 1H

1 bedroom + den 1 bath 616 SQ. FT.

## JOYA

ON THE QUEENSWAY





**4TH FLOOR** 



**# 11TH FLOOR** 







# 12TH FLOOR



# 7TH FLOOR



**# 8TH-9TH FLOOR** 



# 10TH FLOOR

All rights reserved. Buildings and views not to scale. Some features and finishes herein are upgrades or are for illustrative purposes only and may not be available. Furniture is displayed for illustration purposes only. Layout does not necessarily reflect the electrical plan for the suite. Suites are sold unfurnished. Balcony, terrace and façade variation