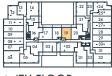

# 1D

1 bedroom1 bath502 SQ. FT.

## JOYA











1Q
1 bedroom
1 bath

490 SQ. FT.

### JOYA







#### 1 bedroom 1 bath 504 SQ. FT.

## JOYA











#### 1 bedroom 1 bath 502 SQ. FT.

## JOYA











**1Z** 

1 bedroom 1 bath 502 SQ. FT.

## JOYA









# JOYA







# 12TH FLOOR





**# 7TH FLOOR** 



**# 8TH-9TH FLOOR** 



₱ 10TH FLOOR



**# 11TH FLOOR** 

#### 1B

1 bedroom + den 1 bath 491 SQ. FT.

## JOYA

ON THE QUEENSWAY





g Greybrook

1 bedroom 1 bath 522 SQ. FT.

# OYA











#### 1ED

1 bedroom + den 1 bath 567 SQ. FT.

# JOYA











₱ 5TH-6TH FLOOR

#### 1H

1 bedroom + den 1 bath 616 SQ. FT.

## JOYA

ON THE QUEENSWAY





**4TH FLOOR** 



**# 11TH FLOOR** 







# 12TH FLOOR



# 7TH FLOOR



**# 8TH-9TH FLOOR** 



# 10TH FLOOR

All rights reserved. Buildings and views not to scale. Some features and finishes herein are upgrades or are for illustrative purposes only and may not be available. Furniture is displayed for illustration purposes only. Layout does not necessarily reflect the electrical plan for the suite. Suites are sold unfurnished. Balcony, terrace and façade variations may apply, contact a sales representative for further details. Illustrations are artist's concept only. Prices and specifications subject to change without notice. E. & O.E. October. 2023

#### 1QD

1 bedroom + den2 bath602 SQ. FT.

#### JOYA











#### 1SD

1 bedroom + den 2 bath 607 SQ. FT.

## OYA

ON THE QUEENSWAY