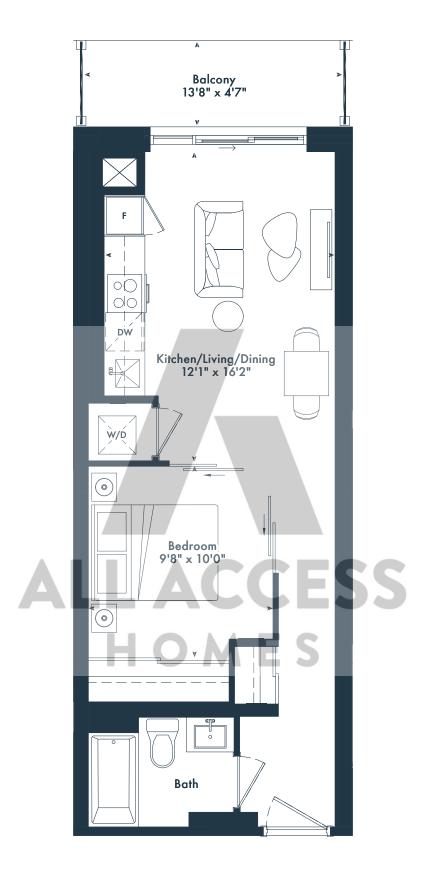

# 1D

1 bedroom1 bath502 SQ. FT.

## JOYA











1Q
1 bedroom
1 bath

490 SQ. FT.

### JOYA







#### 1 bedroom 1 bath 504 SQ. FT.

## JOYA











#### 1 bedroom 1 bath 502 SQ. FT.

## JOYA











**1Z** 

1 bedroom 1 bath 502 SQ. FT.

## JOYA









# JOYA







# 12TH FLOOR





**# 7TH FLOOR** 



**# 8TH-9TH FLOOR** 



₱ 10TH FLOOR



**# 11TH FLOOR** 

#### 1B

1 bedroom + den 1 bath 491 SQ. FT.

## JOYA

ON THE QUEENSWAY





g Greybrook

1 bedroom 1 bath 522 SQ. FT.

# OYA











#### 1ED

1 bedroom + den 1 bath 567 SQ. FT.

# JOYA











₱ 5TH-6TH FLOOR

#### 1H

1 bedroom + den 1 bath 616 SQ. FT.

## JOYA

ON THE QUEENSWAY





**4TH FLOOR** 



**# 11TH FLOOR** 







# 12TH FLOOR



# 7TH FLOOR



**# 8TH-9TH FLOOR** 



# 10TH FLOOR

All rights reserved. Buildings and views not to scale. Some