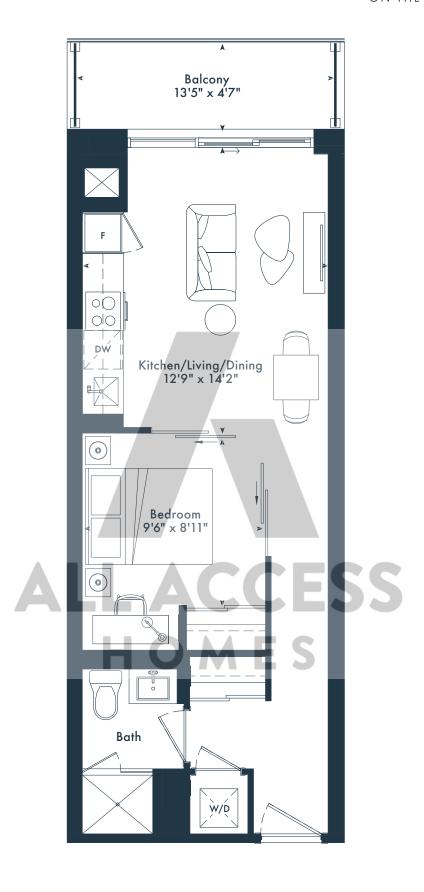

# 1D

1 bedroom1 bath502 SQ. FT.

## JOYA











1Q
1 bedroom
1 bath

490 SQ. FT.

### JOYA







#### 1 bedroom 1 bath 504 SQ. FT.

## JOYA











#### 1 bedroom 1 bath 502 SQ. FT.

## JOYA











**1Z** 

1 bedroom 1 bath 502 SQ. FT.

## JOYA









# JOYA







# 12TH FLOOR





**# 7TH FLOOR** 



**# 8TH-9TH FLOOR** 



₱ 10TH FLOOR



**# 11TH FLOOR** 

#### 1B

1 bedroom + den 1 bath 491 SQ. FT.

## JOYA

ON THE QUEENSWAY





g Greybrook

1 bedroom 1 bath 522 SQ. FT.

# OYA











#### 1ED

1 bedroom + den 1 bath 567 SQ. FT.

# JOYA











₱ 5TH-6TH FLOOR

#### 1H

1 bedroom + den 1 bath 616 SQ. FT.

## JOYA

ON THE QUEENSWAY





**4TH FLOOR** 



**# 11TH FLOOR** 







# 12TH FLOOR



# 7TH FLOOR



**# 8TH-9TH FLOOR** 



# 10TH FLOOR

All rights reserved. Buildings and views not to scale. Some features and finishes herein are upgrades or are for illustrative purposes only and may not be available