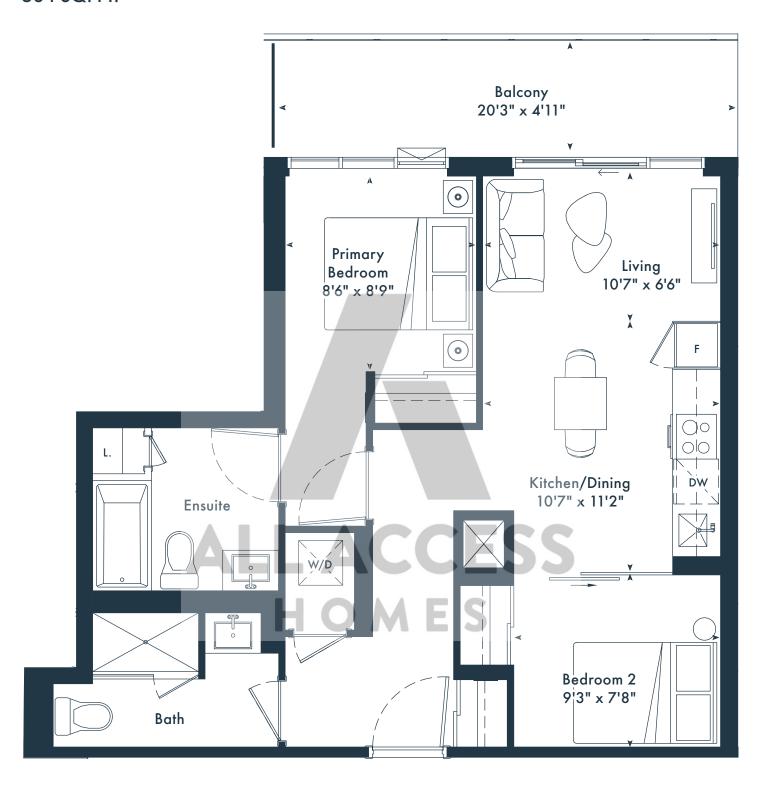

& O.E. October. 2023

#### 1QD

1 bedroom + den2 bath602 SQ. FT.

#### JOYA











#### 1SD

1 bedroom + den 2 bath 607 SQ. FT.

## OYA

ON THE QUEENSWAY



Juliet Balcony









**# 4TH FLOOR** 

#### 1ACD

1 bedroom + den 1 bath 567 SQ. FT.

# JOYA











₱ 5TH-6TH FLOOR

#### 1ZD

1 bedroom + den 1 bath 567 SQ. FT.

## JOYA











₱ 5TH-6TH FLOOR

#### 1L

1 bedroom 1 bath 548 SQ. FT.

# JOYA









₱ 10TH FLOOR



**# 11TH FLOOR** 

#### **1**J

1 bedroom 1 bath 542 SQ. FT.

# JOYA





**4TH FLOOR** 



#### 1YD

1 bedroom + den 2 bath 604 SQ. FT.

# JOYA









₱ 5TH-6TH FLOOR

#### 1GD

1 bedroom + den 2 bath 562 SQ. FT.

# JOYA









**# 11TH FLOOR** 





#### **2B**

2 bedroom2 bath658 SQ. FT.

# JOYA











#### 2F

2 bedroom 2 bath 684 SQ. FT.

# JOYA













**♦ 5TH-6TH FLOOR ♦ 7TH FLOOR** 

₱ 8TH-9TH FLOOR

**# 10TH FLOOR** 

2K

2 bedroom

JOYA

















## JOYA







**2T** 

2 bedroom2 bath784 SQ. FT.

## JOYA





**4TH FLOOR** 



₱ 5TH-6TH FLOOR



# 7TH FLOOR



**# 8TH-9TH FLOOR** 

# **2X**

2 bedroom2 bath662 SQ. FT.

# JOYA

ON THE QUEENSWAY







 $g^{\circ}$  Greybrook

2Y

2 bedroom2 bath781 SQ. FT.

#### JOYA







**4TH FLOOR** 



**# 11TH FLOOR** 





**# 7TH FLOOR** 



\$ 8TH-9TH FLOOR



**# 10TH FLOOR** 





**2**Z

2 bedroom2 bath739 SQ. FT.

## JOYA









#### 2P

2 bedroom2 bath747 SQ. FT.

## JOYA









2L
2 bedroom
2 bath
729 SQ. FT.

JOYA









**4TH FLOOR** 





#### **2Z-T**

2 bedroom2 bath739 SQ. FT.

#### JOYA









**₱ 5TH-6TH FLOOR** 





#### 2BD

2 bedroom + den 2 bath