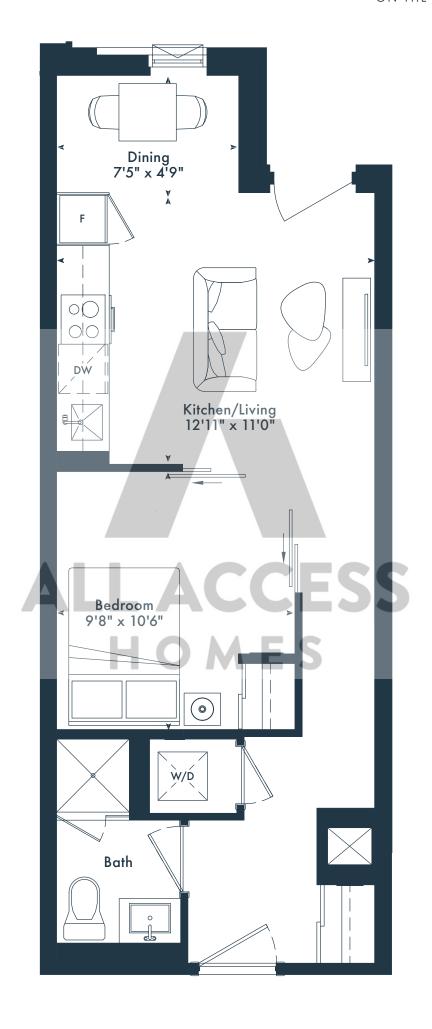

# 1D

1 bedroom1 bath502 SQ. FT.

## JOYA











1Q
1 bedroom
1 bath

490 SQ. FT.

### JOYA







#### 1 bedroom 1 bath 504 SQ. FT.

## JOYA











#### 1 bedroom 1 bath 502 SQ. FT.

## JOYA











**1Z** 

1 bedroom 1 bath 502 SQ. FT.

## JOYA









# JOYA







# 12TH FLOOR





**# 7TH FLOOR** 



**# 8TH-9TH FLOOR** 



₱ 10TH FLOOR



**# 11TH FLOOR** 

#### 1B

1 bedroom + den 1 bath 491 SQ. FT.

## JOYA

ON THE QUEENSWAY





g Greybrook

1 bedroom 1 bath 522 SQ. FT.

# OYA











#### 1ED

1 bedroom + den 1 bath 567 SQ. FT.

# JOYA











₱ 5TH-6TH FLOOR

#### 1H

1 bedroom + den 1 bath 616 SQ. FT.

## JOYA

ON THE QUEENSWAY





**4TH FLOOR** 



**# 11TH FLOOR** 







# 12TH FLOOR



# 7TH FLOOR



**# 8TH-9TH FLOOR** 



# 10TH FLOOR

All rights reserved. Buildings and views not to scale. Some features and finishes herein are upgrades or are for i