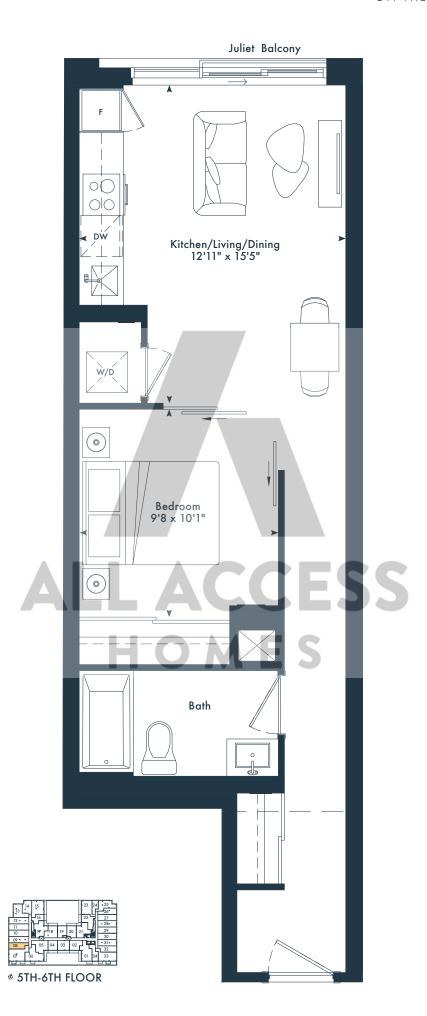

t necessarily reflect the electrical plan for the suite. Suites are sold unfurnished. Balcony, terrace and façade variations may apply, contact a sales representative for further details. Illustrations are artist's concept only. Prices and specifications subject to change without notice. E. & O.E. October. 2023

#### 1QD

1 bedroom + den2 bath602 SQ. FT.

#### JOYA











#### 1SD

1 bedroom + den 2 bath 607 SQ. FT.

## OYA

ON THE QUEENSWAY



Juliet Balcony









**# 4TH FLOOR** 

#### 1ACD

1 bedroom + den 1 bath 567 SQ. FT.

# JOYA











₱ 5TH-6TH FLOOR

#### 1ZD

1 bedroom + den 1 bath 567 SQ. FT.

## JOYA











₱ 5TH-6TH FLOOR

#### 1L

1 bedroom 1 bath 548 SQ. FT.

# JOYA









₱ 10TH FLOOR



**# 11TH FLOOR** 

#### **1**J

1 bedroom 1 bath 542 SQ. FT.

# JOYA





**4TH FLOOR** 



#### 1YD

1 bedroom + den 2 bath 604 SQ. FT.

# JOYA









₱ 5TH-6TH FLOOR

#### 1GD

1 bedroom + den 2 bath 562 SQ. FT.

# JOYA









**# 11TH FLOOR** 





#### **2B**

2 bedroom2 bath658 SQ. FT.

# JOYA











#### 2F

2 bedroom 2 bath 684 SQ. FT.

# JOYA













**♦ 5TH-6TH FLOOR ♦ 7TH FLOOR** 

₱ 8TH-9TH FLOOR

**# 10TH FLOOR** 

2K

2 bedroom

JOYA

















## JOYA







**2T** 

2 bedroom2 bath784 SQ. FT.

## JOYA





**4TH FLOOR** 



₱ 5TH-6TH FLOOR



# 7TH FLOOR



**# 8TH-9TH FLOOR** 

# **2X**

2 bedroom2 bath662 SQ. FT.

# JOYA

ON THE QUEENSWAY







 $g^{\circ}$  Greybrook

2Y

2 bedroom2 bath781 SQ. FT.

#### JOYA







**4TH FLOOR** 



**# 11TH FLOOR** 





**# 7TH FLOOR** 



\$ 8TH-9TH FLOOR



**# 10TH FLOOR** 





**