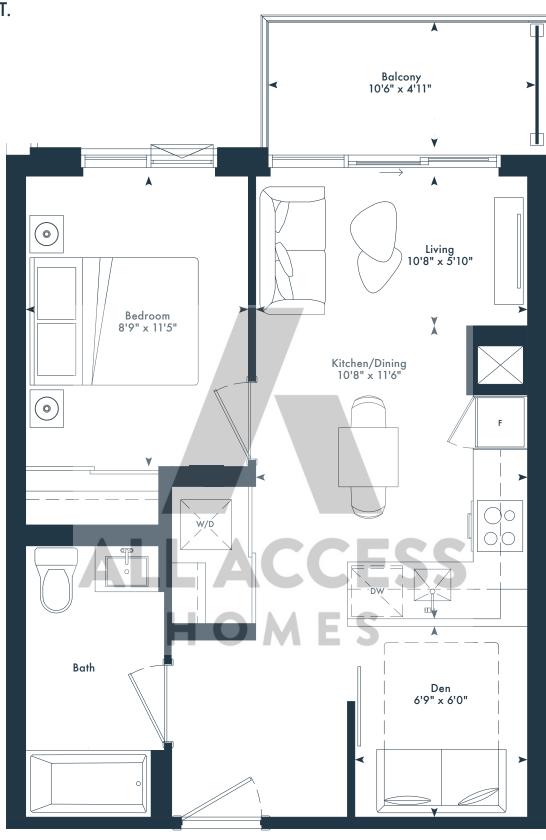

nd may not be available. Furniture is displayed for illustration purposes only. Layout does not necessarily reflect the electrical plan for the suite. Suites are sold unfurnished. Balcony, terrace and façade variations may apply, contact a sales representative for further details. Illustrations are artist's concept only. Prices and specifications subject to change without notice. E. & O.E. October. 2023

#### 1QD

1 bedroom + den2 bath602 SQ. FT.

#### JOYA











#### 1SD

1 bedroom + den 2 bath 607 SQ. FT.

## OYA

ON THE QUEENSWAY



Juliet Balcony









**# 4TH FLOOR** 

#### 1ACD

1 bedroom + den 1 bath 567 SQ. FT.

# JOYA











₱ 5TH-6TH FLOOR

#### 1ZD

1 bedroom + den 1 bath 567 SQ. FT.

## JOYA











₱ 5TH-6TH FLOOR

#### 1L

1 bedroom 1 bath 548 SQ. FT.

# JOYA









₱ 10TH FLOOR



**# 11TH FLOOR** 

#### **1**J

1 bedroom 1 bath 542 SQ. FT.

# JOYA





**4TH FLOOR** 



#### 1YD

1 bedroom + den 2 bath 604 SQ. FT.

# JOYA









₱ 5TH-6TH FLOOR

#### 1GD

1 bedroom + den 2 bath 562 SQ. FT.

# JOYA









**# 11TH FLOOR** 





#### **2B**

2 bedroom2 bath658 SQ. FT.

# JOYA











#### 2F

2 bedroom 2 bath 684 SQ. FT.

# JOYA













**♦ 5TH-6TH FLOOR ♦ 7TH FLOOR** 

₱ 8TH-9TH FLOOR

**# 10TH FLOOR** 

2K

2 bedroom

JOYA

















## JOYA







**2T** 

2 bedroom2 bath784 SQ. FT.

## JOYA





**4TH FLOOR** 



₱ 5TH-6TH FLOOR



# 7TH FLOOR



**# 8TH-9TH FLOOR** 

# **2X**

2 bedroom2 bath662 SQ. FT.

# JOYA

ON THE QUEENSWAY







 $g^{\circ}$  Greybrook

2Y

2 bedroom2 bath781 SQ. FT.

#### JOYA







**4TH FLOOR*