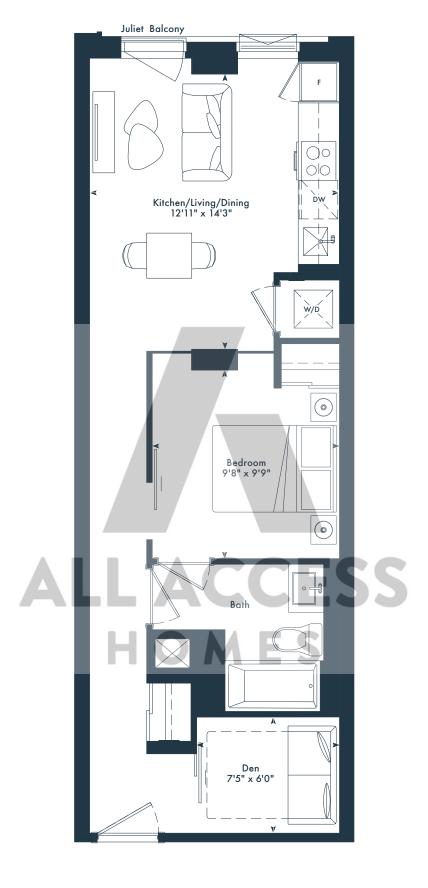

s and finishes herein are upgrades or are for illustrative purposes only and may not be available. Furniture is displayed for illustration purposes only. Layout does not necessarily reflect the electrical plan for the suite. Suites are sold unfurnished. Balcony, terrace and façade variations may apply, contact a sales representative for further details. Illustrations are artist's concept only. Prices and specifications subject to change without notice. E. & O.E. October. 2023

#### 1QD

1 bedroom + den2 bath602 SQ. FT.

#### JOYA











#### 1SD

1 bedroom + den 2 bath 607 SQ. FT.

## OYA

ON THE QUEENSWAY



Juliet Balcony









**# 4TH FLOOR** 

#### 1ACD

1 bedroom + den 1 bath 567 SQ. FT.

# JOYA











₱ 5TH-6TH FLOOR

#### 1ZD

1 bedroom + den 1 bath 567 SQ. FT.

## JOYA











₱ 5TH-6TH FLOOR

#### 1L

1 bedroom 1 bath 548 SQ. FT.

# JOYA









₱ 10TH FLOOR



**# 11TH FLOOR** 

#### **1**J

1 bedroom 1 bath 542 SQ. FT.

# JOYA





**4TH FLOOR** 



#### 1YD

1 bedroom + den 2 bath 604 SQ. FT.

# JOYA









₱ 5TH-6TH FLOOR

#### 1GD

1 bedroom + den 2 bath 562 SQ. FT.

# JOYA









**# 11TH FLOOR** 





#### **2B**

2 bedroom2 bath658 SQ. FT.

# JOYA











#### 2F

2 bedroom 2 bath 684 SQ. FT.

# JOYA













**♦ 5TH-6TH FLOOR ♦ 7TH FLOOR** 

₱ 8TH-9TH FLOOR

**# 10TH FLOOR** 

2K

2 bedroom

JOYA

















## JOYA







**2T** 

2 bedroom2 bath784 SQ. FT.

## JOYA





**4TH FLOOR** 



₱ 5TH-6TH FLOOR



# 7TH FLOOR



**# 8TH-9TH FLOOR** 

# **2X**

2 bedroom2 bath662 SQ. FT.

# JOYA

ON THE QUEENSWAY







 $g^{\circ}$