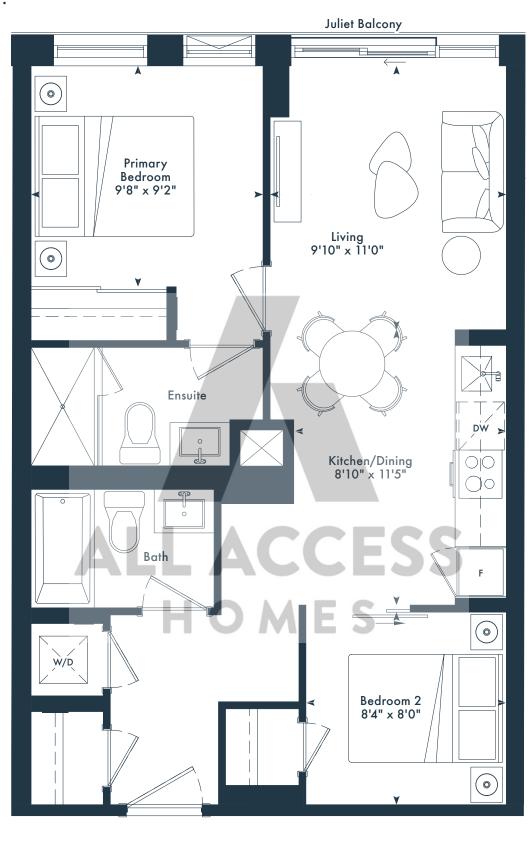

SQ. FT.

## JOYA











₱ 5TH-6TH FLOOR

#### 1L

1 bedroom 1 bath 548 SQ. FT.

# JOYA









₱ 10TH FLOOR



**# 11TH FLOOR** 

#### **1**J

1 bedroom 1 bath 542 SQ. FT.

# JOYA





**4TH FLOOR** 



#### 1YD

1 bedroom + den 2 bath 604 SQ. FT.

# JOYA









₱ 5TH-6TH FLOOR

#### 1GD

1 bedroom + den 2 bath 562 SQ. FT.

# JOYA









**# 11TH FLOOR** 





#### **2B**

2 bedroom2 bath658 SQ. FT.

# JOYA











#### 2F

2 bedroom 2 bath 684 SQ. FT.

# JOYA













**♦ 5TH-6TH FLOOR ♦ 7TH FLOOR** 

₱ 8TH-9TH FLOOR

**# 10TH FLOOR** 

2K

2 bedroom

JOYA

















## JOYA







**2T** 

2 bedroom2 bath784 SQ. FT.

## JOYA





**4TH FLOOR** 



₱ 5TH-6TH FLOOR



# 7TH FLOOR



**# 8TH-9TH FLOOR** 

# **2X**

2 bedroom2 bath662 SQ. FT.

# JOYA

ON THE QUEENSWAY







 $g^{\circ}$  Greybrook

2Y

2 bedroom2 bath781 SQ. FT.

#### JOYA







**4TH FLOOR** 



**# 11TH FLOOR** 





**# 7TH FLOOR** 



\$ 8TH-9TH FLOOR



**# 10TH FLOOR** 





**2**Z

2 bedroom2 bath739 SQ. FT.

## JOYA









#### 2P

2 bedroom2 bath747 SQ. FT.

## JOYA









2L
2 bedroom
2 bath
729 SQ. FT.

JOYA









**4TH FLOOR** 





#### **2Z-T**

2 bedroom2 bath739 SQ. FT.

#### JOYA









**₱ 5TH-6TH FLOOR** 





#### 2BD

2 bedroom + den 2 bath 797 SQ. FT.







₱ 5TH-6TH FLOOR



# 7TH FLOOR



**# 8TH-9TH FLOOR** 



**§ 10TH FLOOR** 



**# 11TH FLOOR** 

**3H** 

3 bedroom 2 bath 1,012 SQ. FT.

## JOYA









# 7TH FLOOR



**# 8TH-9TH FLOOR** 



₱ 10TH FLOOR



**# 11TH FLOOR** 





3 bedroom 2 bath 930 SQ. FT.







**# 12TH FLOOR** 



 $M \wedge