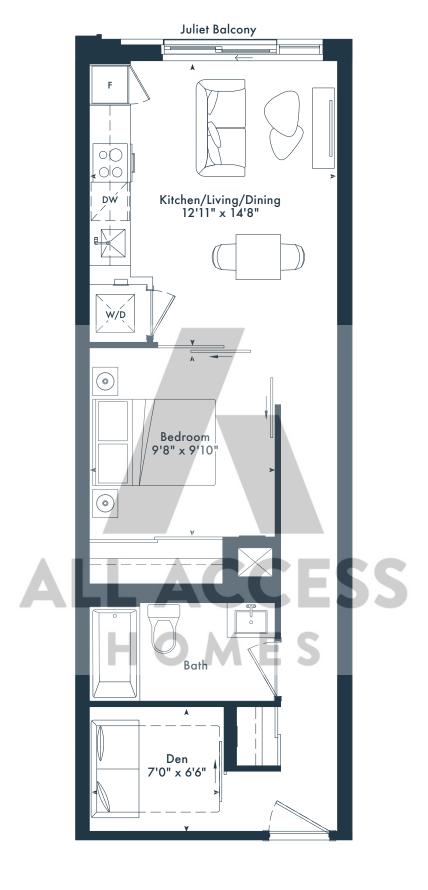

#### 1ED

1 bedroom + den 1 bath 567 SQ. FT.

#### 1QD

1 bedroom + den2 bath602 SQ. FT.

## OYA

ON THE QUEENSWAY

Juliet Balcony

**# 4TH FLOOR** 