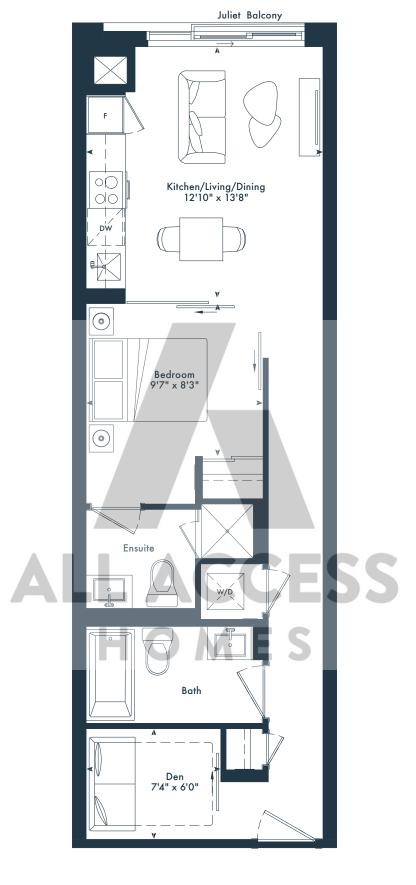

#### 1ED

1 bedroom + den 1 bath 567 SQ. FT.

#### 1ACD

1 bedroom + den 1 bath 567 SQ. FT.