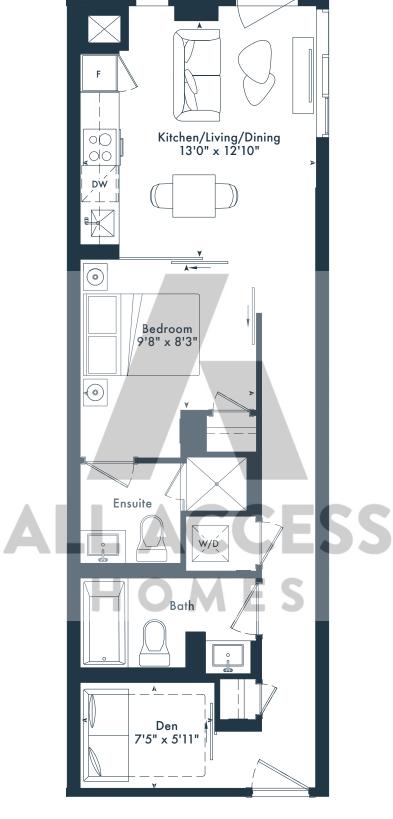

**# 11TH FLOOR** 







# 12TH FLOOR



# 7TH FLOOR



**# 8TH-9TH FLOOR** 



# 10TH FLOOR

All rights reserved. Buildings and views not to scale. Some features and finishes herein are upgrades or are for illustrative purposes only and may not be available. Furniture is displayed for illustration purposes only. Layout does not necessarily reflect the electrical plan for the suite. Suites are sold unfurnished. Balcony, terrace and façade variations may apply, contact a sales representative for further details. Illustrations are artist's concept only. Prices and specifications subject to change without notice. E. & O.E. October. 2023

#### 1QD

1 bedroom + den2 bath602 SQ. FT.

#### JOYA











#### 1SD

1 bedroom + den 2 bath 607 SQ. FT.

## OYA

ON THE QUEENSWAY



Juliet Balcony









**# 4TH FLOOR** 

#### 1ACD

1 bedroom + den 1 bath 567 SQ. FT.

# JOYA











₱ 5TH-6TH FLOOR

#### 1ZD

1 bedroom + den 1 bath 567 SQ. FT.

## JOYA











₱ 5TH-6TH FLOOR

#### 1L

1 bedroom 1 bath 548 SQ. FT.

# JOYA









₱ 10TH FLOOR



**# 11TH FLOOR** 

#### **1**J

1 bedroom 1 bath 542 SQ. FT.

# JOYA





**4TH FLOOR** 



#### 1YD

1 bedroom + den 2 bath 604 SQ. FT.

# JOYA









₱ 5TH-6TH FLOOR

#### 1GD

1 bedroom + den 2 bath 562 SQ. FT.

# JOYA









**# 11TH FLOOR** 





#### **2B**

2 bedroom2 bath658 SQ. FT.

# JOYA











#### 2F

2 bedroom 2 bath 684 SQ. FT.

# JOYA













**♦ 5TH-6TH FLOOR ♦ 7TH FLOOR** 

₱ 8TH-9TH FLOOR

**# 10TH FLOOR** 

2K

2 bedroom

JOYA

















## JOYA







**2T** 

2 bedroom2 bath784 SQ. FT.

## JOY