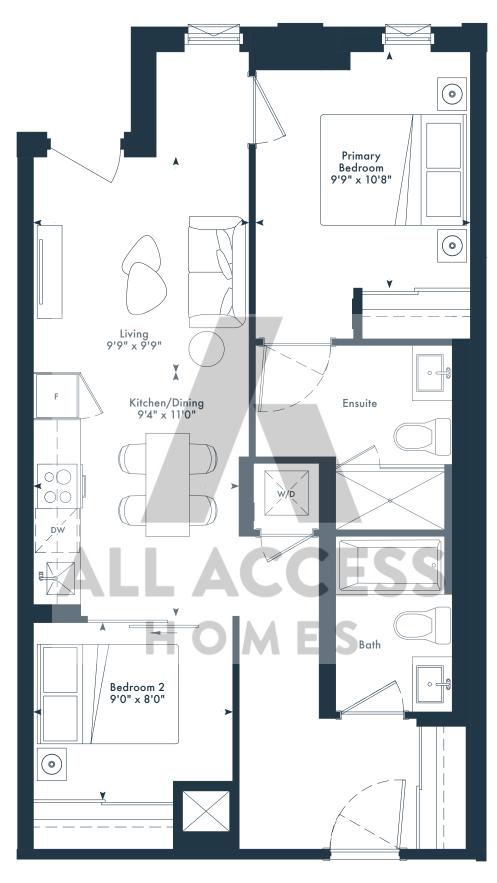

OR

#### 1GD

1 bedroom + den 2 bath 562 SQ. FT.

# JOYA









**# 11TH FLOOR** 





#### **2B**

2 bedroom2 bath658 SQ. FT.

# JOYA











#### 2F

2 bedroom 2 bath 684 SQ. FT.

# JOYA













**♦ 5TH-6TH FLOOR ♦ 7TH FLOOR** 

₱ 8TH-9TH FLOOR

**# 10TH FLOOR** 

2K

2 bedroom

JOYA

















## JOYA







**2T** 

2 bedroom2 bath784 SQ. FT.

## JOYA





**4TH FLOOR** 



₱ 5TH-6TH FLOOR



# 7TH FLOOR



**# 8TH-9TH FLOOR** 

# **2X**

2 bedroom2 bath662 SQ. FT.

# JOYA

ON THE QUEENSWAY







 $g^{\circ}$  Greybrook

2Y

2 bedroom2 bath781 SQ. FT.

#### JOYA







**4TH FLOOR** 



**# 11TH FLOOR** 





**# 7TH FLOOR** 



\$ 8TH-9TH FLOOR



**# 10TH FLOOR** 





**2**Z

2 bedroom2 bath739 SQ. FT.

## JOYA









#### 2P

2 bedroom2 bath747 SQ. FT.

## JOYA









2L
2 bedroom
2 bath
729 SQ. FT.

JOYA









**4TH FLOOR** 





#### **2Z-T**

2 bedroom2 bath739 SQ. FT.

#### JOYA









**₱ 5TH-6TH FLOOR** 





#### 2BD

2 bedroom + den 2 bath 797 SQ. FT.







₱ 5TH-6TH FLOOR



# 7TH FLOOR



**# 8TH-9TH FLOOR** 



**§ 10TH FLOOR** 



**# 11TH FLOOR** 

**3H** 

3 bedroom 2 bath 1,012 SQ. FT.

## JOYA









# 7TH FLOOR



**# 8TH-9TH FLOOR** 



₱ 10TH FLOOR



**# 11TH FLOOR** 





3 bedroom 2 bath 930 SQ. FT.







**# 12TH FLOOR** 



 $M \wedge R \sqcup N$ 



**# 7TH FLOOR** 



**9 8TH-9TH FLOOR** 



# 10TH FLOOR



**# 11TH FLOOR**