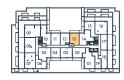

# 1D

1 bedroom1 bath502 SQ. FT.

## JOYA











1Q
1 bedroom
1 bath

490 SQ. FT.

### JOYA







#### 1 bedroom 1 bath 504 SQ. FT.

## JOYA











#### 1 bedroom 1 bath 502 SQ. FT.

## JOYA











**1Z** 

1 bedroom 1 bath 502 SQ. FT.

## JOYA









# JOYA







# 12TH FLOOR





**# 7TH FLOOR** 



**# 8TH-9TH FLOOR** 



₱ 10TH FLOOR



**# 11TH FLOOR** 

#### 1B

1 bedroom + den 1 bath 491 SQ. FT.

## JOYA

ON THE QUEENSWAY





g Greybrook

1 bedroom 1 bath 522 SQ. FT.

# OYA











#### 1ED

1 bedroom + den 1 bath 567 SQ. FT.

# JOYA











₱ 5TH-6TH FLOOR

#### 1H

1 bedroom + den 1 bath 616 SQ. FT.

## JOYA

ON THE QUEENSWAY





**4TH FLOOR** 



**# 11TH FLOOR** 







# 12TH FLOOR



# 7TH FLOOR



**# 8TH-9TH FLOOR** 



# 10TH FLOOR

All rights reserved. Buildings and views not to scale. Some features and finishes herein are upgrades or are for illustrative purposes only and may not be available. Furniture is displayed for illustration purposes only. Layout does not necessarily reflect the electrical plan for the suite. Suites are sold unfurnished. Balcony, terrace and façade variations may apply, contact a sales representative for further details. Illustrations are artist's concept only. Prices and specifications subject to change without notice. E. & O.E. October. 2023

#### 1QD

1 bedroom + den2 bath602 SQ. FT.

#### JOYA











#### 1SD

1 bedroom + den 2 bath 607 SQ. FT.

## OYA

ON THE QUEENSWAY



Juliet Balcony









**# 4TH FLOOR**