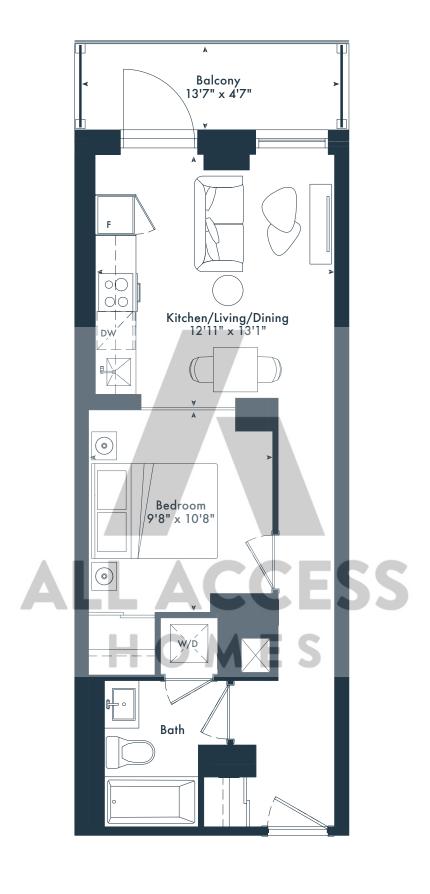

# 1D

1 bedroom1 bath502 SQ. FT.

## JOYA











1Q
1 bedroom
1 bath

490 SQ. FT.

### JOYA







#### 1 bedroom 1 bath 504 SQ. FT.

## JOYA











#### 1 bedroom 1 bath 502 SQ. FT.

## JOYA











**1Z** 

1 bedroom 1 bath 502 SQ. FT.

## JOYA









# JOYA







# 12TH FLOOR





**# 7TH FLOOR** 



**# 8TH-9TH FLOOR** 



₱ 10TH FLOOR



**# 11TH FLOOR** 

#### 1B

1 bedroom + den 1 bath 491 SQ. FT.

## JOYA

ON THE QUEENSWAY





g Greybrook

1 bedroom 1 bath 522 SQ. FT.

# OYA











#### 1ED

1 bedroom + den 1 bath 567 SQ. FT.

# JOYA











₱ 5TH-6TH FLOOR

#### 1H

1 bedroom + den 1 bath 616 SQ. FT.

## JOYA

ON THE QUEENSWAY





**4TH FLOOR** 



**# 11TH FLOOR** 







# 12TH FLOOR



# 7TH FLOOR



**# 8TH-9TH FLOOR** 



# 10TH FLOOR

All rights reserved. Buildings and views not to scale. Some features and finishes herein are upgrades or are for illustrative purposes only and may not be available. Furniture is displayed for illustration purposes onl