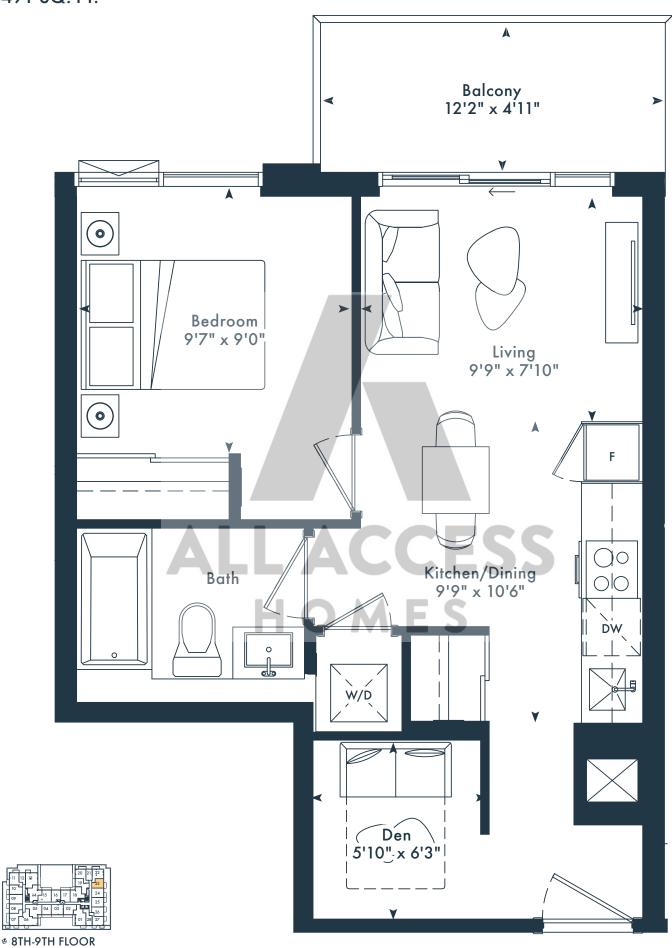

# 1D

1 bedroom1 bath502 SQ. FT.

## JOYA











1Q
1 bedroom
1 bath

490 SQ. FT.

### JOYA







#### 1 bedroom 1 bath 504 SQ. FT.

## JOYA











#### 1 bedroom 1 bath 502 SQ. FT.

## JOYA











**1Z** 

1 bedroom 1 bath 502 SQ. FT.

## JOYA









# JOYA







# 12TH FLOOR





**# 7TH FLOOR** 



**# 8TH-9TH FLOOR** 



₱ 10TH FLOOR



**# 11TH FLOOR** 

#### 1B

1 bedroom + den 1 bath 491 SQ. FT.

## JOYA

ON THE QUEENSWAY





g Greybrook

1 bedroom 1 bath 522 SQ. FT.

# OYA











#### 1ED

1 bedroom + den 1 bath 567 SQ. FT.

# JOYA











₱ 5TH-6TH FLOOR

#### 1H

1 bedroom + den 1 bath 616 SQ. FT.

## JOYA

ON THE QUEENSWAY





**4TH FLOOR** 



**# 11TH FLOOR** 







# 12TH FLOOR



# 7TH FLOOR



**# 8TH-9TH FLOOR** 



# 10TH FLOOR

All rights reserved. Buildings and views not to scale. Some features and finishes herein are upgrades or are for illustrative purposes only and may not be available. Furniture is displayed for illustration purposes only. Layout does not necessarily reflect the electrical plan for the suite. Suites are sold unfurnished. Balcony, terrace and façade variations may apply, contact a sales representative for further details. Illustrations are artist's concept only. Pri