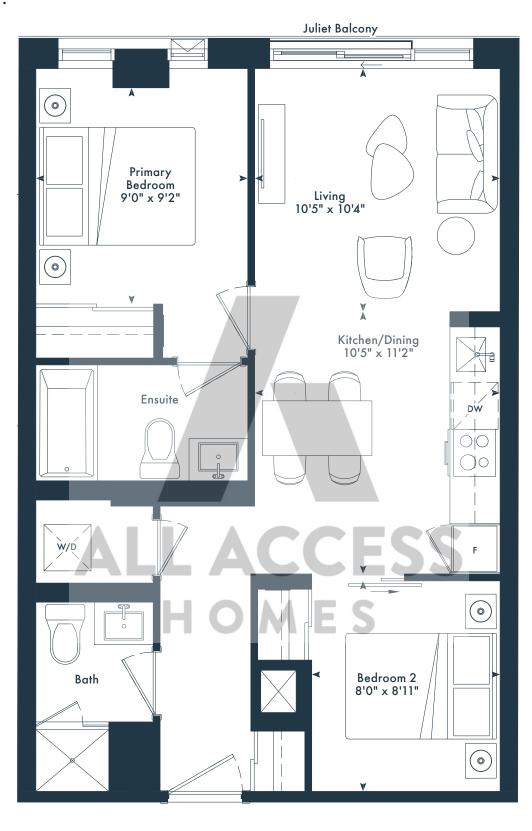

FT.

## OYA

ON THE QUEENSWAY



Juliet Balcony









**# 4TH FLOOR** 

#### 1ACD

1 bedroom + den 1 bath 567 SQ. FT.

# JOYA











₱ 5TH-6TH FLOOR

#### 1ZD

1 bedroom + den 1 bath 567 SQ. FT.

## JOYA











₱ 5TH-6TH FLOOR

#### 1L

1 bedroom 1 bath 548 SQ. FT.

# JOYA









₱ 10TH FLOOR



**# 11TH FLOOR** 

#### **1**J

1 bedroom 1 bath 542 SQ. FT.

# JOYA





**4TH FLOOR** 



#### 1YD

1 bedroom + den 2 bath 604 SQ. FT.

# JOYA









₱ 5TH-6TH FLOOR

#### 1GD

1 bedroom + den 2 bath 562 SQ. FT.

# JOYA









**# 11TH FLOOR** 





#### **2B**

2 bedroom2 bath658 SQ. FT.

# JOYA











#### 2F

2 bedroom 2 bath 684 SQ. FT.

# JOYA













**♦ 5TH-6TH FLOOR ♦ 7TH FLOOR** 

₱ 8TH-9TH FLOOR

**# 10TH FLOOR** 

2K

2 bedroom

JOYA

















## JOYA







**2T** 

2 bedroom2 bath784 SQ. FT.

## JOYA





**4TH FLOOR** 



₱ 5TH-6TH FLOOR



# 7TH FLOOR



**# 8TH-9TH FLOOR** 

# **2X**

2 bedroom2 bath662 SQ. FT.

# JOYA

ON THE QUEENSWAY







 $g^{\circ}$  Greybrook

2Y

2 bedroom2 bath781 SQ. FT.

#### JOYA







**4TH FLOOR** 



**# 11TH FLOOR** 





**# 7TH FLOOR** 



\$ 8TH-9TH FLOOR



**# 10TH FLOOR** 





**2**Z

2 bedroom2 bath739 SQ. FT.

## JOYA









#### 2P

2 bedroom2 bath747 SQ. FT.

## JOYA









2L
2 bedroom
2 bath
729 SQ. FT.

JOYA









**4TH FLOOR** 





#### **2Z-T**

2 bedroom2 bath739 SQ. FT.

#### JOYA









**₱ 5TH-6TH FLOOR** 





#### 2BD

2 bedroom + den 2 bath 797 SQ. FT.







₱ 5TH-6TH FLOOR



# 7TH FLOOR



**# 8TH-9TH FLOOR** 



**§ 10TH FLOOR** 



**# 11TH FLOOR** 

**3H** 

3