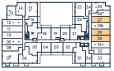

# 1D

1 bedroom1 bath502 SQ. FT.

## JOYA











1Q
1 bedroom
1 bath

490 SQ. FT.

### JOYA







#### 1 bedroom 1 bath 504 SQ. FT.

## JOYA











#### 1 bedroom 1 bath 502 SQ. FT.

## JOYA











**1Z** 

1 bedroom 1 bath 502 SQ. FT.

## JOYA









# JOYA







# 12TH FLOOR





**# 7TH FLOOR** 



**# 8TH-9TH FLOOR** 



₱ 10TH FLOOR



**# 11TH FLOOR** 

#### 1B

1 bedroom + den 1 bath 491 SQ. FT.

## JOYA

ON THE QUEENSWAY





g Greybrook

1 bedroom 1 bath 522 SQ. FT.

# OYA











#### 1ED

1 bedroom + den 1 bath 567 SQ. FT.

# JOYA











₱ 5TH-6TH FLOOR

#### 1H

1 bedroom + den 1 bath 616 SQ. FT.

## JOYA

ON THE QUEENSWAY





**4TH FLOOR** 



**# 11TH FLOOR** 







# 12TH FLOOR



# 7TH FLOOR



**# 8TH-9TH FLOOR** 



# 10TH FLOOR

All rights reserved. Buildings and views not to scale. Some features and finishes herein are upgrades or are for illustrative purposes only and may not be available. Furniture is displayed for illustration purposes only. Layout does not necessarily reflect the electrical plan for the suite. Suites are sold unfurnished. Balcony, terrace and façade variations may apply, contact a sales representative for further details. Illustrations are artist's concept only. Prices and specifications subject to change without notice. E. & O.E. October. 2023

#### 1QD

1 bedroom + den2 bath602 SQ. FT.