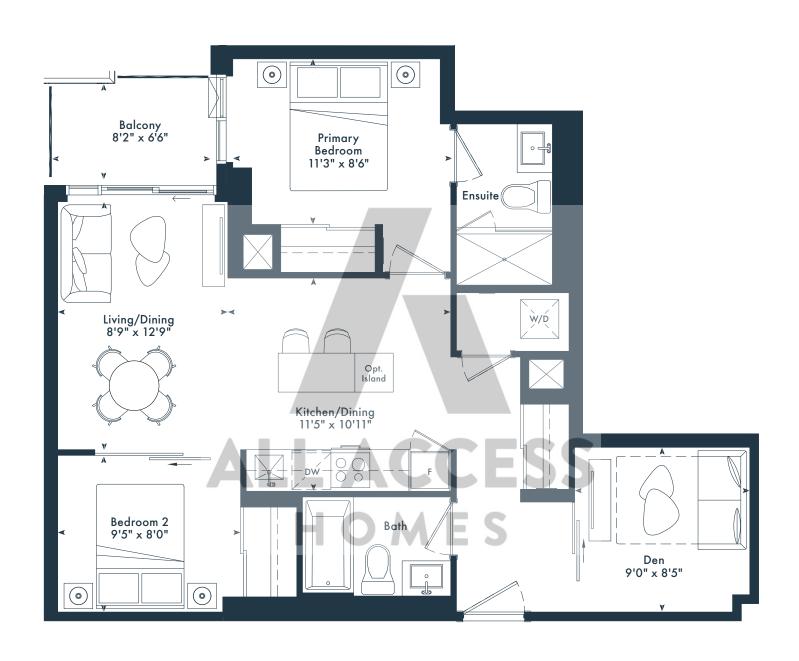

5TH-6TH FLOOR ♦ 7TH FLOOR** 

₱ 8TH-9TH FLOOR

**# 10TH FLOOR** 

2K

2 bedroom

JOYA

















## JOYA







**2T** 

2 bedroom2 bath784 SQ. FT.

## JOYA





**4TH FLOOR** 



₱ 5TH-6TH FLOOR



# 7TH FLOOR



**# 8TH-9TH FLOOR** 

# **2X**

2 bedroom2 bath662 SQ. FT.

# JOYA

ON THE QUEENSWAY







 $g^{\circ}$  Greybrook

2Y

2 bedroom2 bath781 SQ. FT.

#### JOYA







**4TH FLOOR** 



**# 11TH FLOOR** 





**# 7TH FLOOR** 



\$ 8TH-9TH FLOOR



**# 10TH FLOOR** 





**2**Z

2 bedroom2 bath739 SQ. FT.

## JOYA









#### 2P

2 bedroom2 bath747 SQ. FT.

## JOYA









2L
2 bedroom
2 bath
729 SQ. FT.

JOYA









**4TH FLOOR** 





#### **2Z-T**

2 bedroom2 bath739 SQ. FT.

#### JOYA









**₱ 5TH-6TH FLOOR** 





#### 2BD

2 bedroom + den 2 bath 797 SQ. FT.







₱ 5TH-6TH FLOOR



# 7TH FLOOR



**# 8TH-9TH FLOOR** 



**§ 10TH FLOOR** 



**# 11TH FLOOR** 

**3H** 

3 bedroom 2 bath 1,012 SQ. FT.

## JOYA









# 7TH FLOOR



**# 8TH-9TH FLOOR** 



₱ 10TH FLOOR



**# 11TH FLOOR** 





3 bedroom 2 bath 930 SQ. FT.







**# 12TH FLOOR** 



 $M \wedge R \sqcup N$ 



**# 7TH FLOOR** 



**9 8TH-9TH FLOOR** 



# 10TH FLOOR



**# 11TH FLOOR**