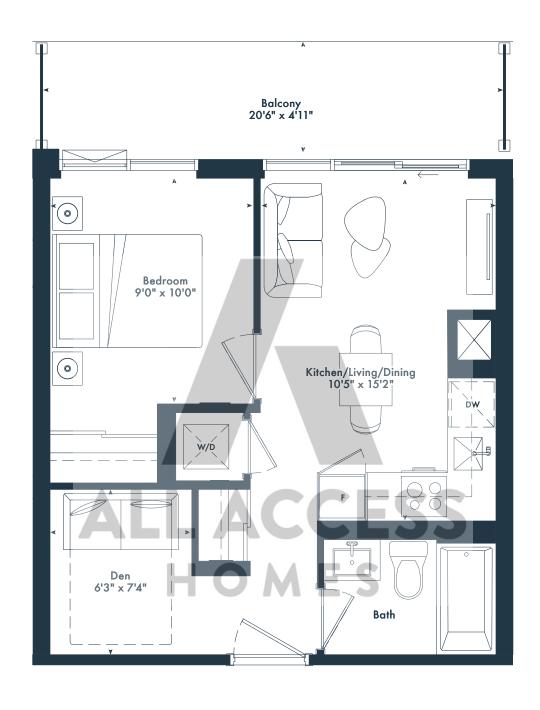

# 1D

1 bedroom1 bath502 SQ. FT.

## JOYA











1Q
1 bedroom
1 bath

490 SQ. FT.

### JOYA







#### 1 bedroom 1 bath 504 SQ. FT.

## JOYA











#### 1 bedroom 1 bath 502 SQ. FT.

## JOYA











**1Z** 

1 bedroom 1 bath 502 SQ. FT.

## JOYA









# JOYA







# 12TH FLOOR





**# 7TH FLOOR** 



**# 8TH-9TH FLOOR** 



₱ 10TH FLOOR



**# 11TH FLOOR** 

#### 1B

1 bedroom + den 1 bath 491 SQ. FT.

## JOYA

ON THE QUEENSWAY





g Greybrook

1 bedroom 1 bath 522 SQ. FT.

# OYA











#### 1ED

1 bedroom + den 1 bath 567 SQ. FT.

# JOYA











₱ 5TH-6TH FLOOR

#### 1H

1 bedroom + den 1 bath 616 SQ. FT.

## JOYA

ON THE QUEENSWAY





**4TH FLOOR** 



**# 11TH FLOOR** 







# 12TH FLOOR



# 7TH FLOOR



**# 8TH-9TH FLOOR** 



# 10TH FLOOR

All rights reserved. Buildings and views not to scale. Some features and finishes herein are upgrades or are for illustrative purposes only and may not be available. Furniture is displayed for illustration purposes only. Layout does not necessarily reflect the electrical plan for the suite.