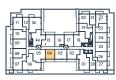

# 1D

1 bedroom1 bath502 SQ. FT.

## JOYA











1Q
1 bedroom
1 bath

490 SQ. FT.

### JOYA







#### 1 bedroom 1 bath 504 SQ. FT.

## JOYA











#### 1 bedroom 1 bath 502 SQ. FT.

## JOYA











**1Z** 

1 bedroom 1 bath 502 SQ. FT.

## JOYA









# JOYA







# 12TH FLOOR





**# 7TH FLOOR** 



**# 8TH-9TH FLOOR** 



₱ 10TH FLOOR



**# 11TH FLOOR** 

#### 1B

1 bedroom + den 1 bath 491 SQ. FT.

## JOYA

ON THE QUEENSWAY





g Greybrook

1 bedroom 1 bath 522 SQ. FT.

# OYA











#### 1ED

1 bedroom + den 1 bath 567 SQ. FT.

# JOYA











₱ 5TH-6TH FLOOR

#### 1H

1 bedroom + den 1 bath 616 SQ. FT.

## JOYA

ON THE QUEENSWAY





**4TH FLOOR** 



**# 11TH FLOOR** 







# 12TH FLOOR



# 7TH FLOOR



**# 8TH-9TH FLOOR** 



# 10TH FLOOR

All rights reserved. Buildings and views not to scale. Some features and finishes herein are upgrades or are for illustrative purposes only and may not be available. Furniture is displayed for illustration purposes only. Layout does not necessarily reflect the electrical plan for the suite. Suites are sold unfurnished. Balcony, terr