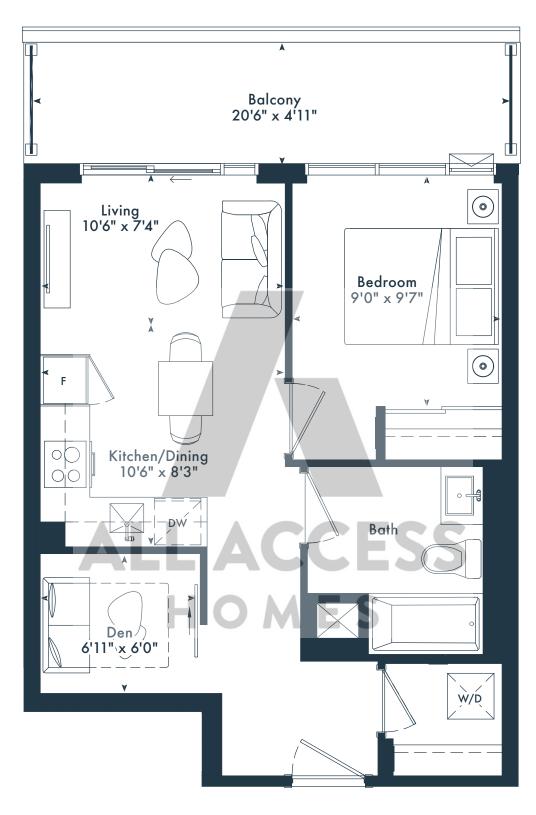

# 1D

1 bedroom1 bath502 SQ. FT.

## JOYA











1Q
1 bedroom
1 bath

490 SQ. FT.

### JOYA







#### 1 bedroom 1 bath 504 SQ. FT.

## JOYA











#### 1 bedroom 1 bath 502 SQ. FT.

## JOYA











**1Z** 

1 bedroom 1 bath 502 SQ. FT.

## JOYA









# JOYA







# 12TH FLOOR





**# 7TH FLOOR** 



**# 8TH-9TH FLOOR** 



₱ 10TH FLOOR



**# 11TH FLOOR** 

#### 1B

1 bedroom + den 1 bath 491 SQ. FT.

## JOYA

ON THE QUEENSWAY





g Greybrook

1 bedroom 1 bath 522 SQ. FT.

# OYA











#### 1ED

1 bedroom + den 1 bath 567 SQ. FT.

# JOYA











₱ 5TH-6TH FLOOR

#### 1H

1 bedroom + den 1 bath 616 SQ. FT.

## JOYA

ON THE QUEENSWAY





**4TH FLOOR** 



**# 11TH FLOOR** 







# 12TH FLOOR



# 7TH FLOOR



**# 8TH-9TH FLOOR** 



# 10TH FLOOR

All rights reserved. Buildings and views not to scale. Some features and finishes herein are upgrades or are for illustrative purposes only and may not be available. Furniture is displayed for illustration purposes only. Layout does not necessarily reflect the electrical plan for the suite. Suites are sold unfurnished. Balcony, terrace and façade variations may apply, contact a sales representative for further details. Illustrations are artist's concept only. Prices and specifications subject to change without notice. E. & O.E. October. 2023

#### 1QD

1 bedroom + den2 bath602 SQ. FT.

#### JOYA











#### 1SD

1 bedroom + den 2 bath 607 SQ. FT.

## OYA

ON THE QUEENSWAY