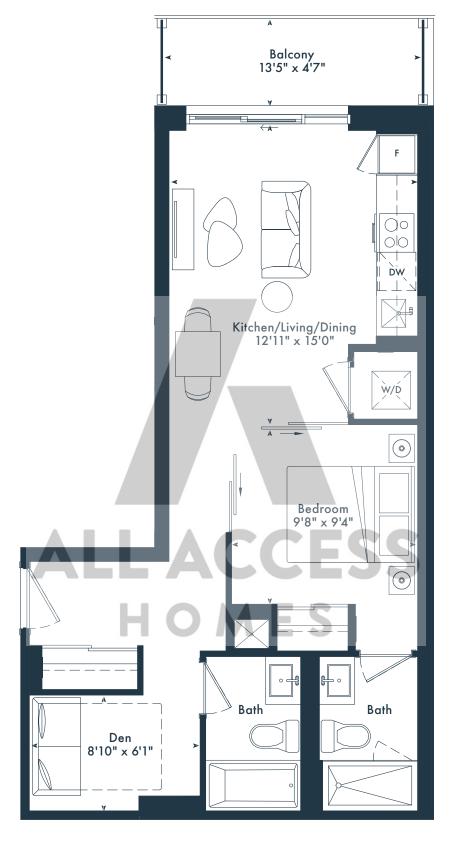

FLOOR

#### 1H

1 bedroom + den 1 bath 616 SQ. FT.

## JOYA

ON THE QUEENSWAY





**4TH FLOOR** 



**# 11TH FLOOR** 







# 12TH FLOOR



# 7TH FLOOR



**# 8TH-9TH FLOOR** 



# 10TH FLOOR

All rights reserved. Buildings and views not to scale. Some features and finishes herein are upgrades or are for illustrative purposes only and may not be available. Furniture is displayed for illustration purposes only. Layout does not necessarily reflect the electrical plan for the suite. Suites are sold unfurnished. Balcony, terrace and façade variations may apply, contact a sales representative for further details. Illustrations are artist's concept only. Prices and specifications subject to change without notice. E. & O.E. October. 2023

#### 1QD

1 bedroom + den2 bath602 SQ. FT.

#### JOYA











#### 1SD

1 bedroom + den 2 bath 607 SQ. FT.

## OYA

ON THE QUEENSWAY



Juliet Balcony









**# 4TH FLOOR** 

#### 1ACD

1 bedroom + den 1 bath 567 SQ. FT.

# JOYA











₱ 5TH-6TH FLOOR

#### 1ZD

1 bedroom + den 1 bath 567 SQ. FT.

## JOYA











₱ 5TH-6TH FLOOR

#### 1L

1 bedroom 1 bath 548 SQ. FT.

# JOYA









₱ 10TH FLOOR



**# 11TH FLOOR** 

#### **1**J

1 bedroom 1 bath 542 SQ. FT.

# JOYA





**4TH FLOOR** 



#### 1YD

1 bedroom + den 2 bath 604 SQ. FT.

# JOYA









₱ 5TH-6TH FLOOR

#### 1GD

1 bedroom + den 2 bath 562 SQ. FT.

# JOYA









**# 11TH FLOOR** 





#### **2B**

2 bedroom2 bath658 SQ. FT.

# JOYA











#### 2F

2 bedroom 2 bath 684 SQ. FT.

# JOYA













**♦ 5TH-6TH FLOOR ♦ 7TH FLOOR** 

₱ 8TH-9TH FLOOR

**# 10TH FLOOR