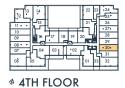

## JOYA

ON THE QUEENSWAY

**4TH FLOOR** 

**# 11TH FLOOR** 

#### JOYA

**4TH FLOOR** 

**# 11TH FLOOR** 

**# 7TH FLOOR** 

\$ 8TH-9TH FLOOR

**# 10TH FLOOR** 

**2**Z

2 bedroom2 bath739 SQ. FT.