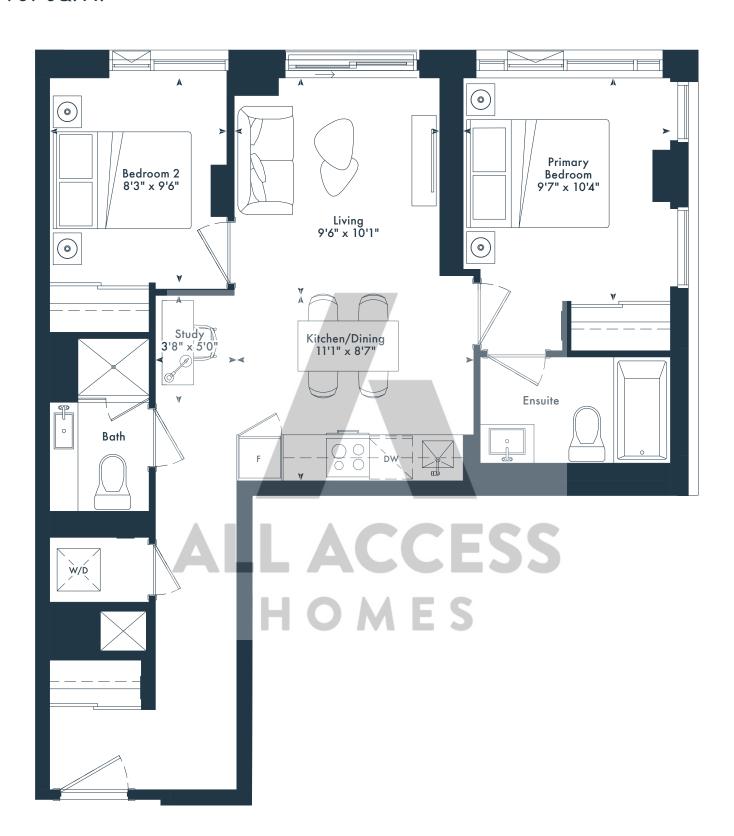

den 2 bath 604 SQ. FT.

# JOYA









₱ 5TH-6TH FLOOR

#### 1GD

1 bedroom + den 2 bath 562 SQ. FT.

# JOYA









**# 11TH FLOOR** 





#### **2B**

2 bedroom2 bath658 SQ. FT.

# JOYA











#### 2F

2 bedroom 2 bath 684 SQ. FT.

# JOYA













**♦ 5TH-6TH FLOOR ♦ 7TH FLOOR** 

₱ 8TH-9TH FLOOR

**# 10TH FLOOR** 

2K

2 bedroom

JOYA

















## JOYA







**2T** 

2 bedroom2 bath784 SQ. FT.

## JOYA





**4TH FLOOR** 



₱ 5TH-6TH FLOOR



# 7TH FLOOR



**# 8TH-9TH FLOOR** 

# **2X**

2 bedroom2 bath662 SQ. FT.

# JOYA

ON THE QUEENSWAY







 $g^{\circ}$  Greybrook

2Y

2 bedroom2 bath781 SQ. FT.

#### JOYA







**4TH FLOOR** 



**# 11TH FLOOR** 





**# 7TH FLOOR** 



\$ 8TH-9TH FLOOR



**# 10TH FLOOR** 





**2**Z

2 bedroom2 bath739 SQ. FT.

## JOYA









#### 2P

2 bedroom2 bath747 SQ. FT.

## JOYA









2L
2 bedroom
2 bath
729 SQ. FT.

JOYA









**4TH FLOOR** 





#### **2Z-T**

2 bedroom2 bath739 SQ. FT.

#### JOYA









**₱ 5TH-6TH FLOOR** 





#### 2BD

2 bedroom + den 2 bath 797 SQ. FT.







₱ 5TH-6TH FLOOR



# 7TH FLOOR



**# 8TH-9TH FLOOR** 



**§ 10TH FLOOR** 



**# 11TH FLOOR** 

**3H** 

3 bedroom 2 bath 1,012 SQ. FT.

## JOYA









# 7TH FLOOR



**# 8TH-9TH FLOOR** 



₱ 10TH FLOOR



**# 11TH FLOOR** 





3 bedroom 2 bath 930 SQ. FT.







**# 12TH FLOOR** 



 $M \wedge R \sqcup N$ 



**# 7TH FLOOR** 



**9 8TH-9TH FLOOR** 



# 10TH FLOOR



**# 11TH FLOOR**