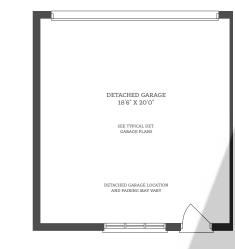

## The Balsam

1750 SOLIARE FEET

Fernbrook

DETACHED GARAGE
18'6" X 20'0"

SEE TYPICAL DET.
GARAGE PLANS

DETACHED GARAGE LOCATION
AND PAIRING MAY VARY

COURTYARD

COURTYARD