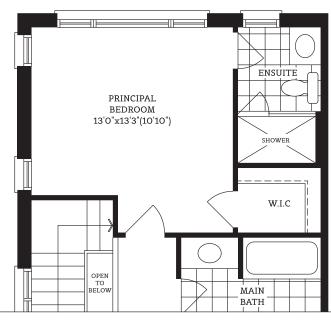

# The Fleming

1149 SQUARE FEET











s, specifications, and floor plans are subject to change without notice. All house renderings are artist's conceptions.

### The Trail













OPTIONAL SECOND FLOOR PLAN W/ ENSUITE

## The Trail CORNER













PARTIAL SECOND FLOOR PLAN
- OPT. ENSUITE

### The Trail END

1341 SQUARE FEET













DNAL SECOND FLOOR PLA W/ ENSUITE END CONDITION ELEV. 'C'

## The Colborne









#### The Colborne END









### The Kent









#### The Kent END









# The Sturgeon









## The Balsam

1750 SOLIARE FEET



Fernbrook

DETACHED GARAGE
18'6" X 20'0"

SEE TYPICAL DET.
GARAGE PLANS

DETACHED GARAGE LOCATION
AND PAIRING MAY VARY

COURTYARD





COURTYARD





SECOND FLOOR PLAN ELEV. 'C'

laterials, specifications, and floor plans are subject to change without notice. All house renderings are artist's conceptions. Ill floor plans are approximate dimensions. Actual usable floor space may vary from the stated floor area. E. & O.E. RL-2501

## The Grove

1750 SOUARE FEET







DURTYARD