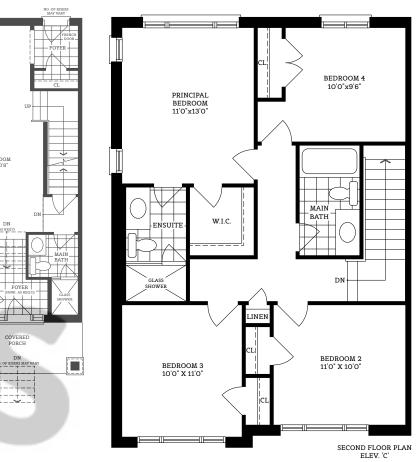

SECOND FLOOR PLAN ELEV. 'C'

laterials, specifications, and floor plans are subject to change without notice. All house renderings are artist's conceptions. Ill floor plans are approximate dimensions. Actual usable floor space may vary from the stated floor area. E. & O.E. RL-2501