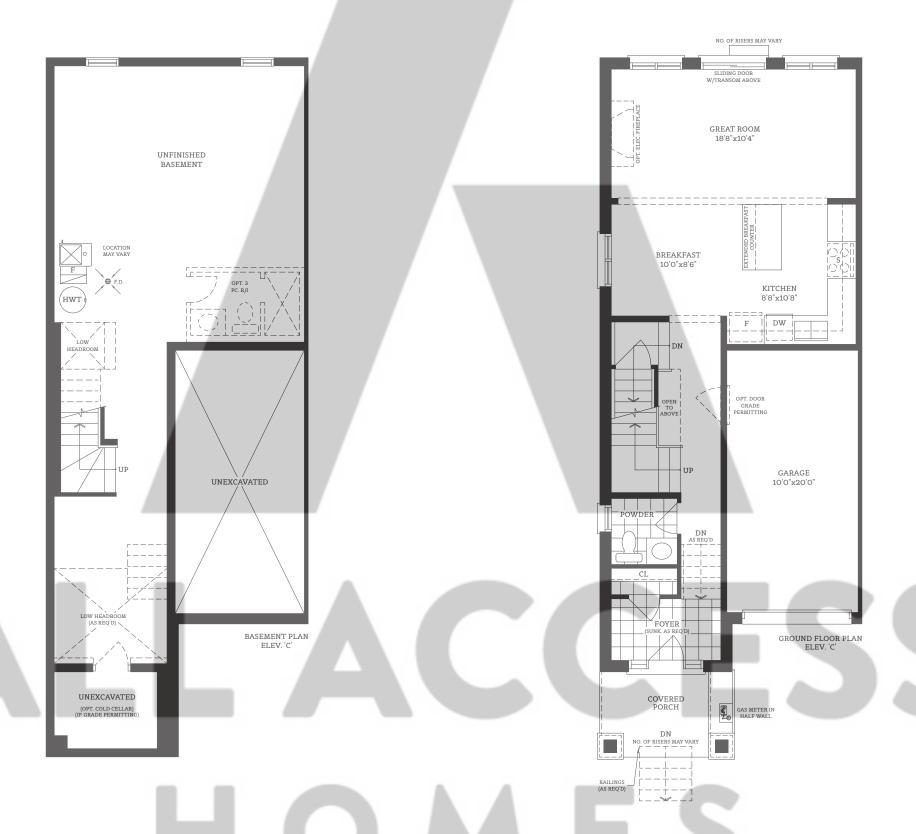

## The Balsam

1750 SOLIARE FEET

Fernbrook

DETACHED GARAGE
18'6" X 20'0"

SEE TYPICAL DET.
GARAGE PLANS

DETACHED GARAGE LOCATION
AND PAIRING MAY VARY

COURTYARD

COURTYARD

SECOND FLOOR PLAN ELEV. 'C'

laterials, specifications, and floor plans are subject to change without notice. All house renderings are artist's conceptions. Ill floor plans are approximate dimensions. Actual usable floor space may vary from the stated floor area. E. & O.E. RL-2501