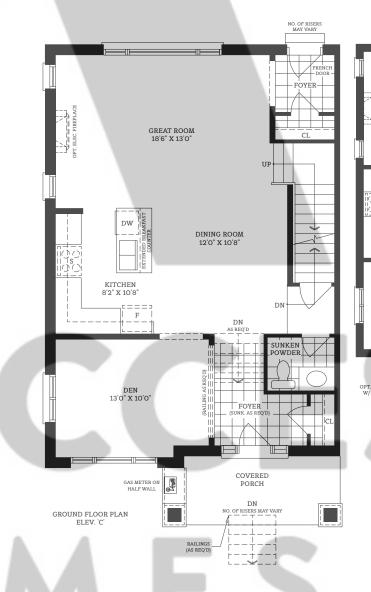

## The Balsam

1750 SOLIARE FEET

Fernbrook

DETACHED GARAGE
18'6" X 20'0"

SEE TYPICAL DET.
GARAGE PLANS

DETACHED GARAGE LOCATION
AND PAIRING MAY VARY

COURTYARD

COURTYARD