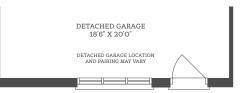

## The Balsam

1750 SOLIARE FEET

Fernbrook

DETACHED GARAGE
18'6" X 20'0"

SEE TYPICAL DET.
GARAGE PLANS

DETACHED GARAGE LOCATION
AND PAIRING MAY VARY

COURTYARD

COURTYARD