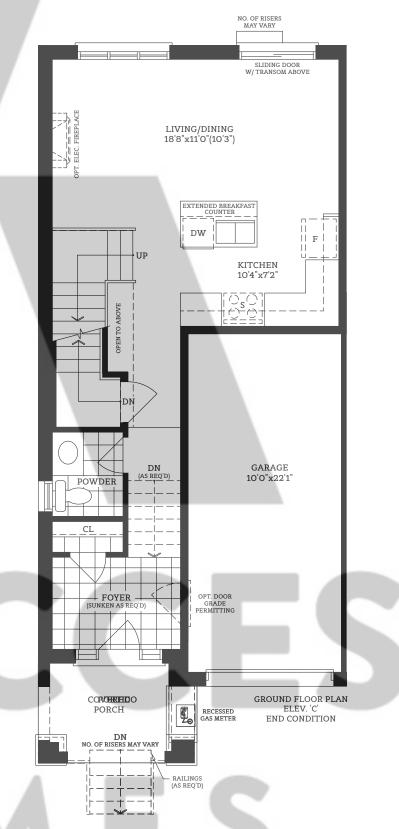

# The Fleming

1149 SQUARE FEET

s, specifications, and floor plans are subject to change without notice. All house renderings are artist's conceptions.