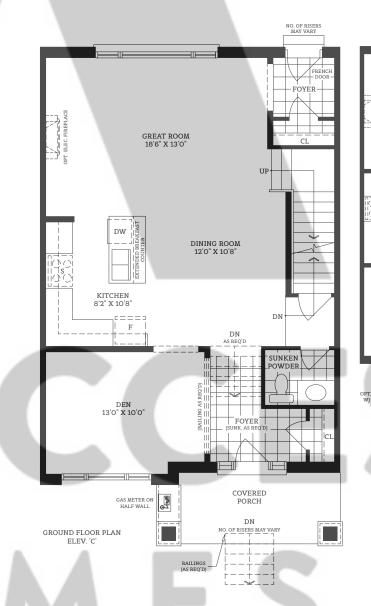

## The Balsam

1750 SOLIARE FEET

Fernbrook

DETACHED GARAGE
18'6" X 20'0"

SEE TYPICAL DET.
GARAGE PLANS

DETACHED GARAGE LOCATION
AND PAIRING MAY VARY

COURTYARD

COURTYARD