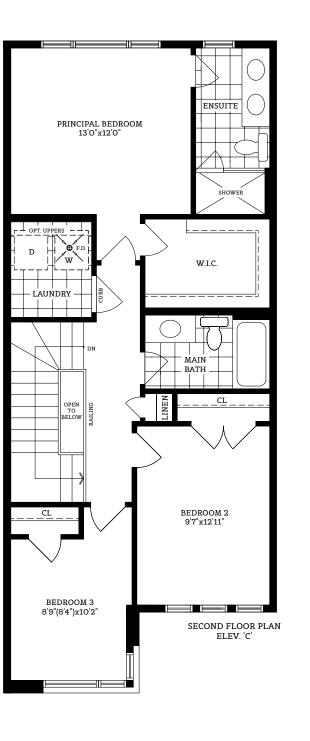

## The Balsam

1750 SOLIARE FEET

Fernbrook

DETACHED GARAGE
18'6" X 20'0"

SEE TYPICAL DET.
GARAGE PLANS

DETACHED GARAGE LOCATION
AND PAIRING MAY VARY

COURTYARD

COURTYARD

SECOND FLOOR PLAN ELEV. 'C'

laterials, specifications, and floor plans are subject to change without notice. All house renderings are artist's conceptions. Ill floor plans are approximate dimensions. Actual usable floor space may vary from the stated floor area. E. & O.E. RL-2501