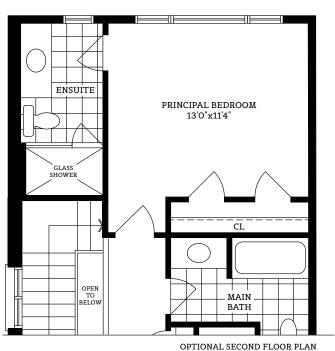

# The Fleming

1149 SQUARE FEET











s, specifications, and floor plans are subject to change without notice. All house renderings are artist's conceptions.

### The Trail













OPTIONAL SECOND FLOOR PLAN W/ ENSUITE

## The Trail CORNER













PARTIAL SECOND FLOOR PLAN
- OPT. ENSUITE

### The Trail END

1341 SQUARE FEET













DNAL SECOND FLOOR PLA W/ ENSUITE END CONDITION ELEV. 'C'

## The Colborne









#### The Colborne END









### The Kent









#### The Kent END









# The Sturgeon









## The Balsam

1750 SOLIARE FEET



Fernbrook

DETACHED GARAGE
18'6" X 20'0"

SEE TYPICAL DET.
GARAGE PLANS

DETACHED GARAGE LOCATION
AND PAIRING MAY VARY

COURTYARD





COURTYARD





SECOND FLOOR PLAN ELEV. 'C'

laterials, specifications, and floor plans are subject to change without notice. All house renderings are artist's conceptions. Ill floor plans are approximate dimensions. Actual usable floor space may vary from the stated floor area. E. & O.E. RL-2501

## The Grove

1750 SOUARE FEET







DURTYARD





COURTYARD







## The Grove END

1780 SOUARE FEET







COURTYARI





COURTYARD