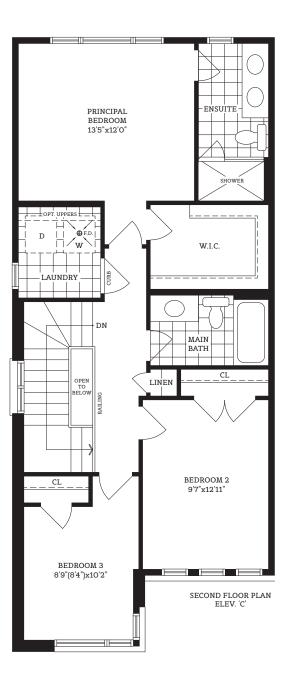

## The Balsam end

COURTYARD

SECOND FLOOR PLAN ELEV. 'C'

SECOND FLOOR PLAN ELEV. 'C'

laterials, specifications, and floor plans are subject to change without notice. All house renderings are artist's conceptions. Ill floor plans are approximate dimensions. Actual usable floor space may vary from the stated floor area. E. & O.E. RL-2501