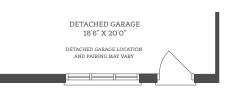

## The Balsam

1750 SOLIARE FEET

Fernbrook

DETACHED GARAGE
18'6" X 20'0"

SEE TYPICAL DET.
GARAGE PLANS

DETACHED GARAGE LOCATION
AND PAIRING MAY VARY

COURTYARD

COURTYARD