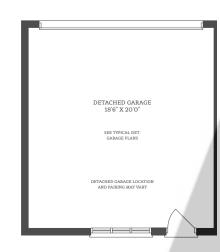

## The Balsam

1750 SOLIARE FEET

Fernbrook

DETACHED GARAGE
18'6" X 20'0"

SEE TYPICAL DET.
GARAGE PLANS

DETACHED GARAGE LOCATION
AND PAIRING MAY VARY

COURTYARD

COURTYARD