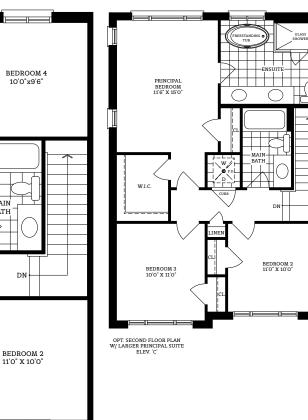

DNAL SECOND FLOOR PLA W/ ENSUITE END CONDITION ELEV. 'C'

## The Colborne









#### The Colborne END









### The Kent









#### The Kent END









# The Sturgeon









## The Balsam

1750 SOLIARE FEET



Fernbrook

DETACHED GARAGE
18'6" X 20'0"

SEE TYPICAL DET.
GARAGE PLANS

DETACHED GARAGE LOCATION
AND PAIRING MAY VARY

COURTYARD





COURTYARD





SECOND FLOOR PLAN ELEV. 'C'

laterials, specifications, and floor plans are subject to change without notice. All house renderings are artist's conceptions. Ill floor plans are approximate dimensions. Actual usable floor space may vary from the stated floor area. E. & O.E. RL-2501

## The Grove

1750 SOUARE FEET







DURTYARD





COURTYARD







## The Grove END

1780 SOUARE FEET







COURTYARI





COURTYARD







Materials, specifications, and floor plans are subject to change without notice. All house renderings are artist's conceptions. Il floor plans are approximate dimensions. Actual usable floor space may vary from the stated floor area. E. & O.E. RL-2502\_EN

## The Balsam end







COURTYARD





SECOND FLOOR PLAN ELEV. 'C'

# The Mariposa end