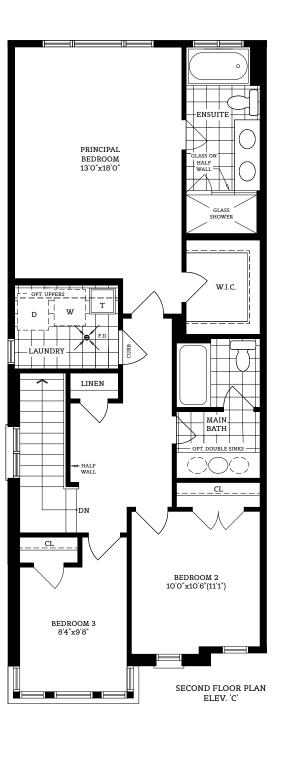

SECOND FLOOR PLAN ELEV. 'C'

laterials, specifications, and floor plans are subject to change without notice. All house renderings are artist's conceptions. Ill floor plans are approximate dimensions. Actual usable floor space may vary from the stated floor area. E. & O.E. RL-2501