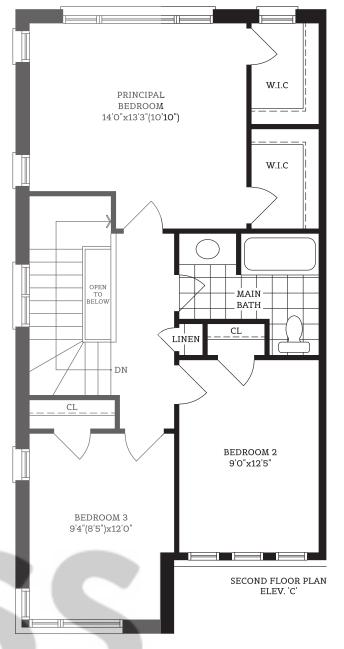

SECOND FLOOR PLAN ELEV. 'C'

laterials, specifications, and floor plans are subject to change without notice. All house renderings are artist's conceptions. Ill floor plans are approximate dimensions. Actual usable floor space may vary from the stated floor area. E. & O.E. RL-2501