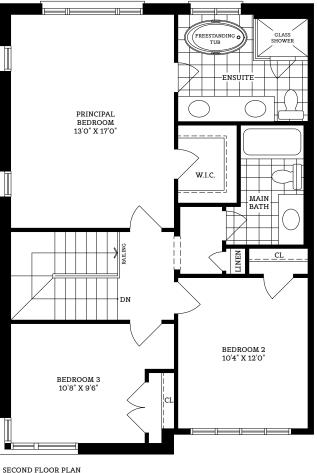

SECOND FLOOR PLAN ELEV. 'C'

laterials, specifications, and floor plans are subject to change without notice. All house renderings are artist's conceptions. Ill floor plans are approximate dimensions. Actual usable floor space may vary from the stated floor area. E. & O.E. RL-2501