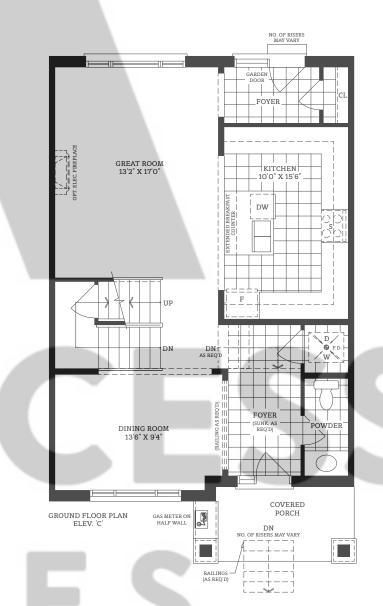

# The Fleming

1149 SQUARE FEET











s, specifications, and floor plans are subject to change without notice. All house renderings are artist's conceptions.

### The Trail













OPTIONAL SECOND FLOOR PLAN W/ ENSUITE

## The Trail CORNER













PARTIAL SECOND FLOOR PLAN
- OPT. ENSUITE

### The Trail END

1341 SQUARE FEET













DNAL SECOND FLOOR PLA W/ ENSUITE END CONDITION ELEV. 'C'

## The Colborne









#### The Colborne END









### The Kent









#### The Kent END









# The Sturgeon









## The Balsam

1750 SOLIARE FEET



Fernbrook

DETACHED GARAGE
18'6" X 20'0"

SEE TYPICAL DET.
GARAGE PLANS

DETACHED GARAGE LOCATION
AND PAIRING MAY VARY

COURTYARD





COURTYARD





SECOND FLOOR PLAN ELEV. 'C'

laterials, specifications, and floor plans are subject to change without notice. All house renderings are artist's conceptions. Ill floor plans are approximate dimensions. Actual usable floor space may vary from the stated floor area. E. & O.E. RL-2501

## The Grove

1750 SOUARE FEET







DURTYARD





COURTYARD







## The Grove END

1780 SOUARE FEET







COURTYARI





COURTYARD







Materials, specifications, and floor plans are subject to change without notice. All house renderings are artist's conceptions. Il floor plans are approximate dimensions. Actual usable floor space may vary from the stated floor area. E. & O.E. RL-2502\_EN

## The Balsam end







COURTYARD





SECOND FLOOR PLAN ELEV. 'C'

# The Mariposa end