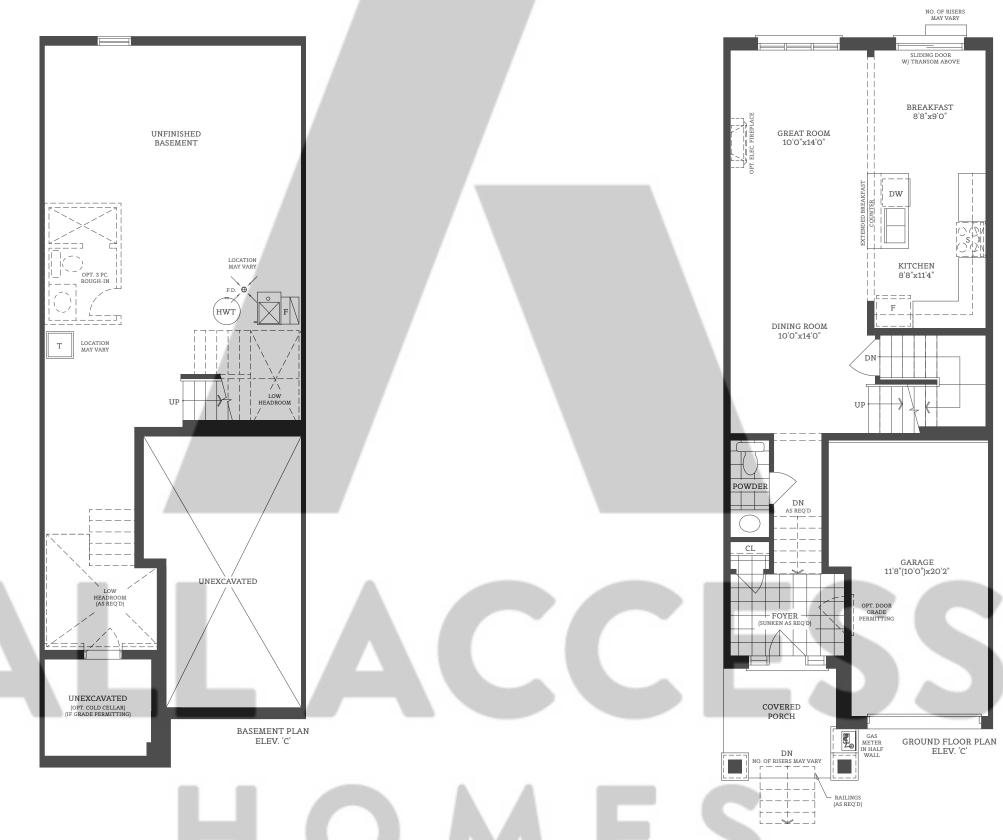

## The Balsam end

COURTYARD

SECOND FLOOR PLAN ELEV. 'C'

SECOND FLOOR PLAN ELEV. 'C'

laterials, specifications, and floor plans are subject to change without notice. All house renderings are artist's conceptions. Ill floor plans are approximate dimensions. Actual usable floor space may vary from the stated floor area. E. & O.E. RL-2501