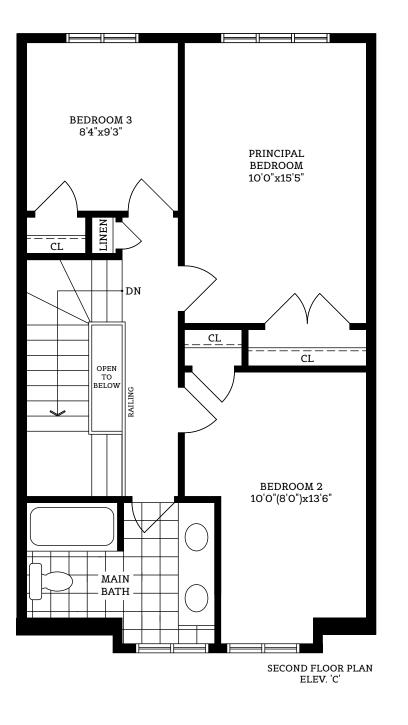

SECOND FLOOR PLAN ELEV. 'C'

laterials, specifications, and floor plans are subject to change without notice. All house renderings are artist's conceptions. Ill floor plans are approximate dimensions. Actual usable floor space may vary from the stated floor area. E. & O.E. RL-2501