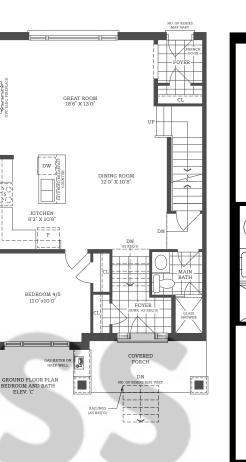

## The Balsam

1750 SOLIARE FEET

Fernbrook

DETACHED GARAGE
18'6" X 20'0"

SEE TYPICAL DET.
GARAGE PLANS

DETACHED GARAGE LOCATION
AND PAIRING MAY VARY

COURTYARD

COURTYARD