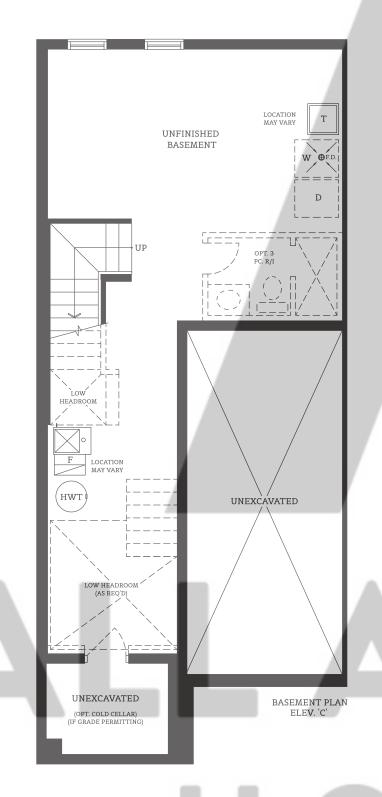

# The Fleming

1149 SQUARE FEET











s, specifications, and floor plans are subject to change without notice. All house renderings are artist's conceptions.

### The Trail













OPTIONAL SECOND FLOOR PLAN W/ ENSUITE

## The Trail CORNER













PARTIAL SECOND FLOOR PLAN
- OPT. ENSUITE

### The Trail END

1341 SQUARE FEET













DNAL SECOND FLOOR PLA W/ ENSUITE END CONDITION ELEV. 'C'

## The Colborne









#### The Colborne END









### The Kent









#### The Kent END









# The Sturgeon









## The Balsam

1750 SOLIARE FEET



Fernbrook

DETACHED GARAGE
18'6" X 20'0"

SEE TYPICAL DET.
GARAGE PLANS

DETACHED GARAGE LOCATION
AND PAIRING MAY VARY

COURTYARD





COURTYARD





SECOND FLOOR PLAN ELEV. 'C'

laterials, specifications, and floor plans are subject to change without notice. All house renderings are artist's conceptions. Ill floor plans are approximate dimensions. Actual usable floor space may vary from the stated floor area. E. & O.E. RL-2501

## The Grove

1750 SOUARE FEET







DURTYAR