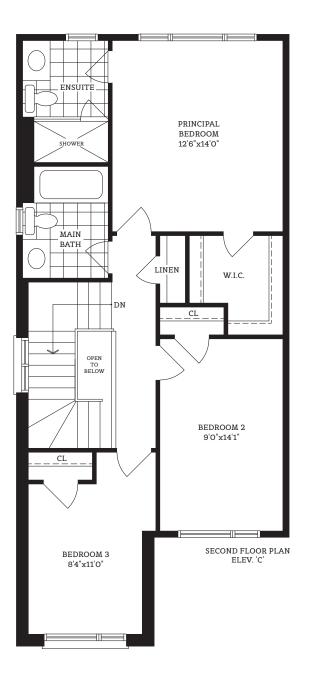

SECOND FLOOR PLAN ELEV. 'C'

laterials, specifications, and floor plans are subject to change without notice. All house renderings are artist's conceptions. Ill floor plans are approximate dimensions. Actual usable floor space may vary from the stated floor area. E. & O.E. RL-2501