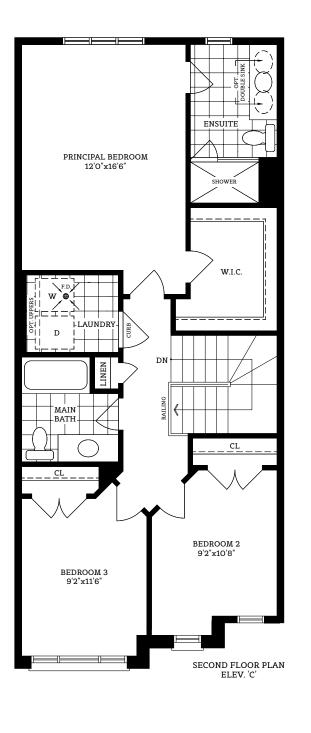

SECOND FLOOR PLAN ELEV. 'C'

laterials, specifications, and floor plans are subject to change without notice. All house renderings are artist's conceptions. Ill floor plans are approximate dimensions. Actual usable floor space may vary from the stated floor area. E. & O.E. RL-2501