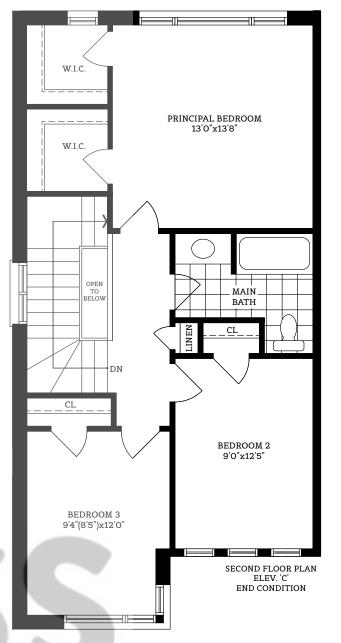

# The Fleming

1149 SQUARE FEET

s, specifications, and floor plans are subject to change without notice. All house renderings are artist's conceptions.