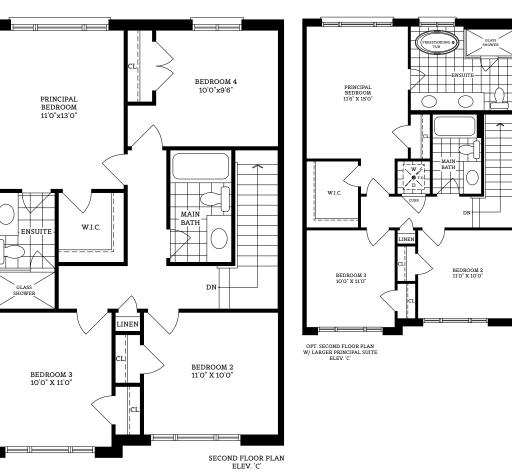

SECOND FLOOR PLAN ELEV. 'C'

laterials, specifications, and floor plans are subject to change without notice. All house renderings are artist's conceptions. Ill floor plans are approximate dimensions. Actual usable floor space may vary from the stated floor area. E. & O.E. RL-2501