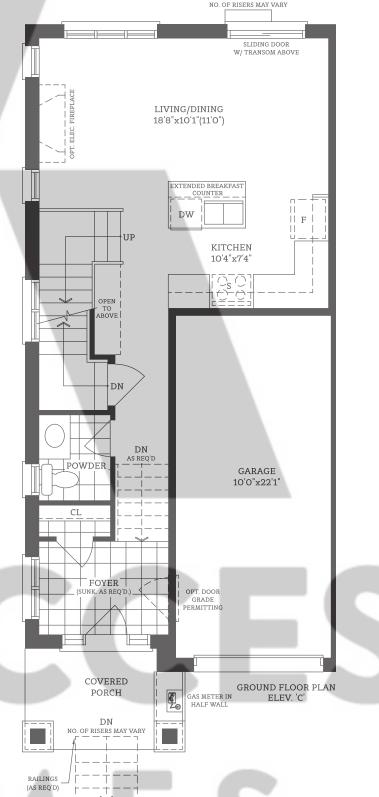

SECOND FLOOR PLAN ELEV. 'C'

laterials, specifications, and floor plans are subject to change without notice. All house renderings are artist's conceptions. Ill floor plans are approximate dimensions. Actual usable floor space may vary from the stated floor area. E. & O.E. RL-2501