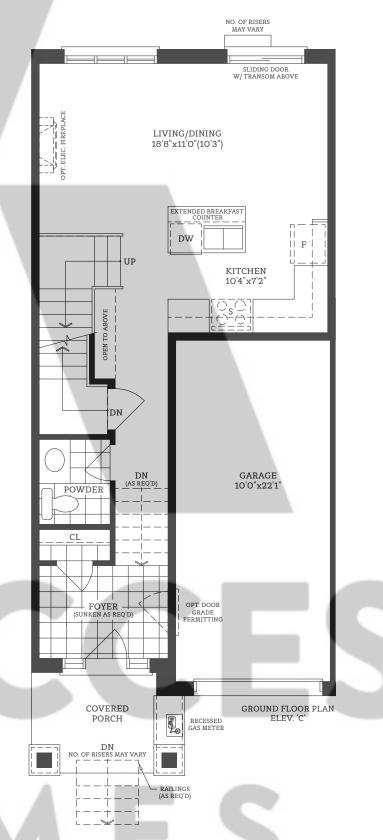

SECOND FLOOR PLAN ELEV. 'C'

laterials, specifications, and floor plans are subject to change without notice. All house renderings are artist's conceptions. Ill floor plans are approximate dimensions. Actual usable floor space may vary from the stated floor area. E. & O.E. RL-2501