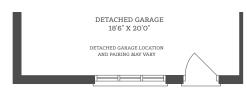

## The Balsam

1750 SOLIARE FEET

Fernbrook

DETACHED GARAGE
18'6" X 20'0"

SEE TYPICAL DET.
GARAGE PLANS

DETACHED GARAGE LOCATION
AND PAIRING MAY VARY

COURTYARD

COURTYARD