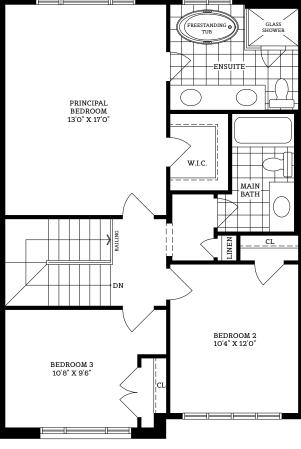

SECOND FLOOR PLAN ELEV. 'C'

laterials, specifications, and floor plans are subject to change without notice. All house renderings are artist's conceptions. Ill floor plans are approximate dimensions. Actual usable floor space may vary from the stated floor area. E. & O.E. RL-2501