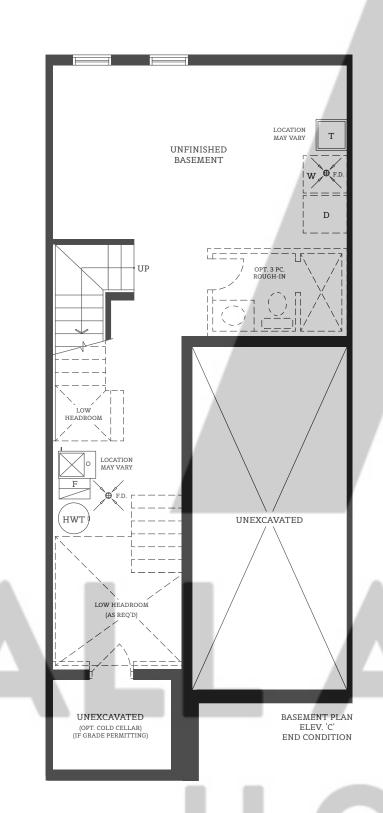

# The Fleming

1149 SQUARE FEET











s, specifications, and floor plans are subject to change without notice. All house renderings are artist's conceptions.

### The Trail













OPTIONAL SECOND FLOOR PLAN W/ ENSUITE

## The Trail CORNER













PARTIAL SECOND FLOOR PLAN
- OPT. ENSUITE

### The Trail END

1341 SQUARE FEET













DNAL SECOND FLOOR PLA W/ ENSUITE END CONDITION ELEV. 'C'

## The Colborne









#### The Colborne END









### The Kent









#### The Kent END









# The Sturgeon









## The Balsam

1750 SOLIARE FEET



Fernbrook

DETACHED GARAGE
18'6" X 20'0"

SEE TYPICAL DET.
GARAGE PLANS

DETACHED GARAGE LOCATION
AND PAIRING MAY VARY

COURTYARD





COURTYARD





SECOND FLOOR PLAN ELEV. 'C'

laterials, specifications, and floor plans are subject to change without notice. All house renderings are artist's conceptions. Ill floor plans are approximate dimensions. Actual usable floor space may vary from the stated floor area. E. & O.E. RL-2501

## The Grove

1750 SOUARE FEET







DURTYARD





COURTYARD







## The Grove END

1780 SOUARE FEET







COURTYARI





COURTYARD