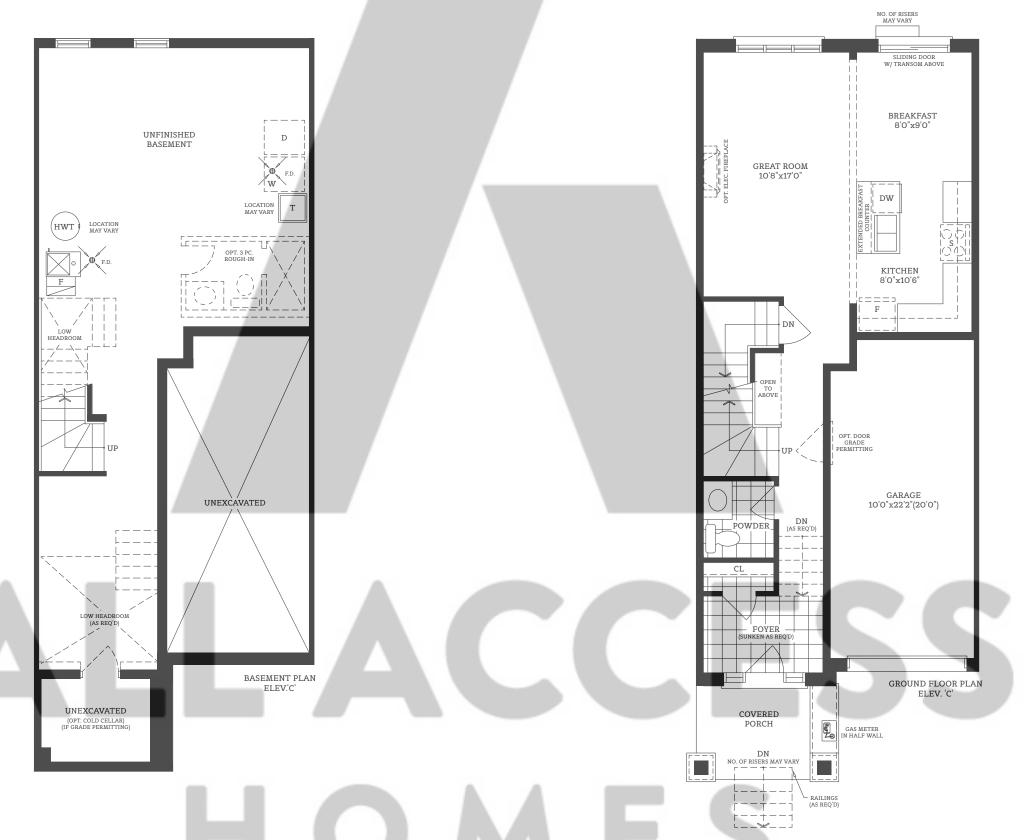

# The Fleming

1149 SQUARE FEET

s, specifications, and floor plans are subject to change without notice. All house renderings are artist's conceptions.