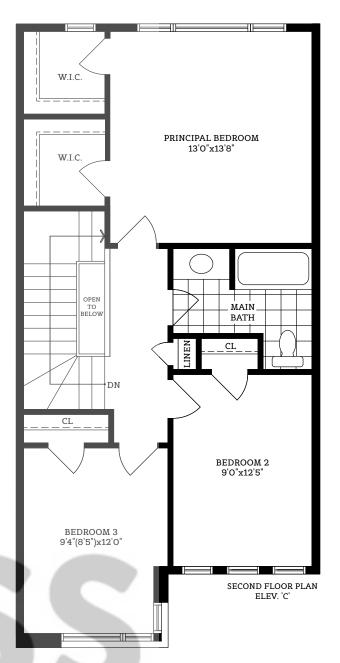

SECOND FLOOR PLAN ELEV. 'C'

laterials, specifications, and floor plans are subject to change without notice. All house renderings are artist's conceptions. Ill floor plans are approximate dimensions. Actual usable floor space may vary from the stated floor area. E. & O.E. RL-2501