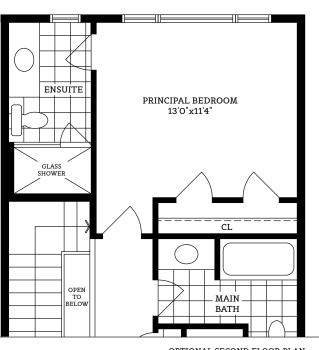

# The Fleming

1149 SQUARE FEET











s, specifications, and floor plans are subject to change without notice. All house renderings are artist's conceptions.

### The Trail













OPTIONAL SECOND FLOOR PLAN W/ ENSUITE

## The Trail CORNER













PARTIAL SECOND FLOOR PLAN
- OPT. ENSUITE

### The Trail END

1341 SQUARE FEET













DNAL SECOND FLOOR PLA W/ ENSUITE END CONDITION ELEV. 'C'

## The Colborne









#### The Colborne END









### The Kent









#### The Kent END









# The Sturgeon









## The Balsam

1750 SOLIARE FEET



Fernbrook

DETACHED GARAGE
18'6" X 20'0"

SEE TYPICAL DET.
GARAGE PLANS

DETACHED GARAGE LOCATION
AND PAIRING MAY VARY

COURTYARD





COURTYARD





SECOND FLOOR PLAN ELEV. 'C'

laterials, specifications, and floor plans are subject to change without notice. All house renderings are artist's conceptions. Ill floor plans are approximate dimensions. Actual usable floor space may vary from the stated floor area