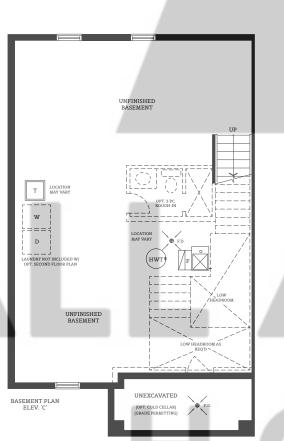

## The Balsam

1750 SOLIARE FEET

Fernbrook

DETACHED GARAGE
18'6" X 20'0"

SEE TYPICAL DET.
GARAGE PLANS

DETACHED GARAGE LOCATION
AND PAIRING MAY VARY

COURTYARD

COURTYARD