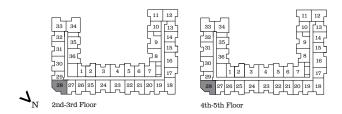

erior: 49 s.f. | Total: 734 s.f.





# CH2B | C02B





#### Two Bedroom

Interior: 714 s.f. | Exterior: 50 s.f. | Total: 764 s.f.







### CH2C





#### Two Bedroom

Interior: 718 s.f. | Exterior: 47 s.f. | Total: 765 s.f.





# CH2J C02J





#### Two Bedroom

Interior: 807 s.f. | Exterior: 40 s.f. | Total: 847 s.f.





## CH2E | C02E





#### Two Bedroom

Interior: 737 s.f. | Exterior: 49 s.f. | Total: 786 s.f.

SUITES: BALCONY WITH RETRACTABLE GLASS BALCONY 230/231/236/330/331/336/430/431/436/530/531/536











#### Two Bedroom

Interior: 749 s.f. | Exterior: 38 s.f. | Total: 787 s.f.

SUITES: BALCONY WITH RETRACTABLE GLASS BALCONY 204/304/404/504





SUITES: 203/303/403/503





# CH2D C02D





#### Two Bedroom

Interior: 735 s.f. | Exterior: 33 s.f. | Total: 768 s.f.





### CH2I | CO2I





#### Two Bedroom

Interior: 780 s.f. | Exterior: 75 s.f. | Total: 855 s.f.







# CH2G C02G





#### Two Bedroom

Interior: 761 s.f. | Exterior: 75 s.f. | Total: 836 s.f.





### CH2H CO2H mattamyHOMES





#### Two Bedroom

Interior: 764 s.f. | Exterior: 51 s.f. | Total: 815 s.f.











#### Two Bedroom + Den

Interior: 820 s.f. | Exterior: 47 s.f. | Total: 867 s.f.





# CH2K CO2K mattamyHOMES





#### Two Bedroom + Den

Interior: 718 s.f. | Exterior: 49 s.f. | Total: 767 s.f.