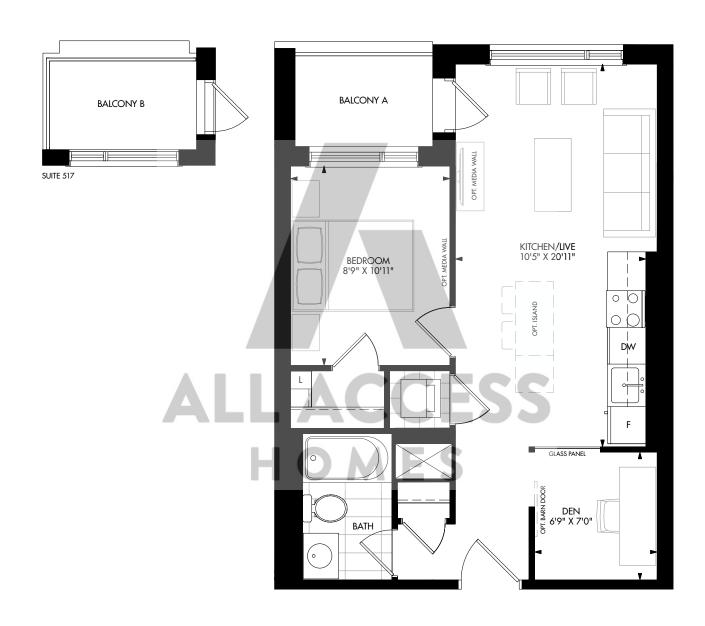

### CH<sub>1</sub>B

#### One Bedroom

Interior: 477 s.f. | Exterior: 46 s.f. | Total: 523 s.f.