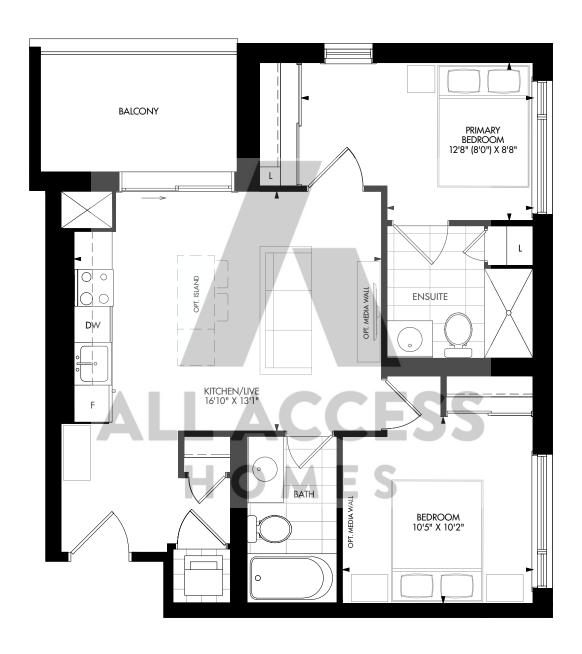

#### Two Bedroom

Interior: 685 s.f. | Exterior: 49 s.f. | Total: 734 s.f.

# CH2B | C02B

#### Two Bedroom

Interior: 714 s.f. | Exterior: 50 s.f. | Total: 764 s.f.