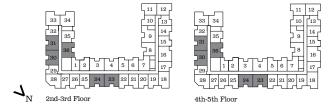

#### Two Bedroom

Interior: 749 s.f. | Exterior: 38 s.f. | Total: 787 s.f.

SUITES: BALCONY WITH RETRACTABLE GLASS BALCONY 204/304/404/504

SUITES: 203/303/403/503