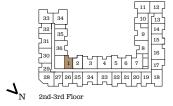

# CH1D C01D

#### One Bedroom

Interior: 483 s.f. | Exterior: 39 s.f. | Total: 522 s.f.

#### One Bedroom

Interior: 494 s.f. | Exterior: 39 s.f. | Total: 533 s.f.

## CH1C | C01C

#### One Bedroom

Interior: 483 s.f. | Exterior: 38 s.f. | Total: 521 s.f.