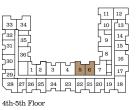

# CH1D C01D

#### One Bedroom

Interior: 483 s.f. | Exterior: 39 s.f. | Total: 522 s.f.

#### One Bedroom

Interior: 494 s.f. | Exterior: 39 s.f. | Total: 533 s.f.

## CH1C | C01C

#### One Bedroom

Interior: 483 s.f. | Exterior: 38 s.f. | Total: 521 s.f.