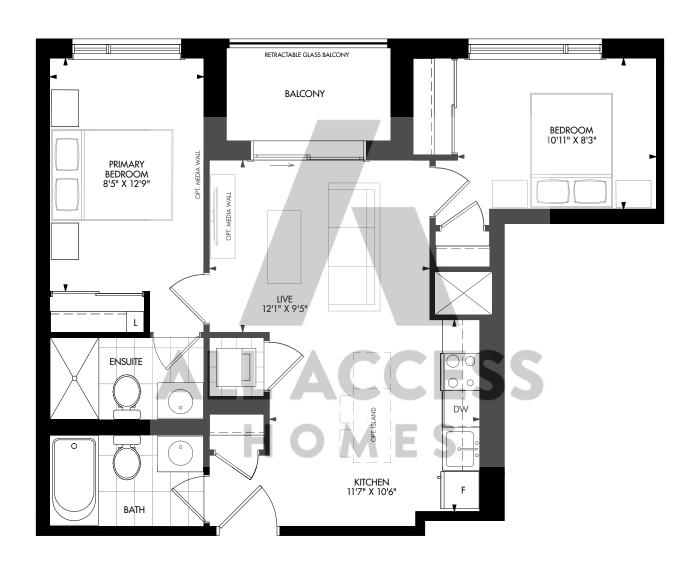

#### Two Bedroom

Interior: 749 s.f. | Exterior: 38 s.f. | Total: 787 s.f.

SUITES: BALCONY WITH RETRACTABLE GLASS BALCONY 204/304/404/504

SUITES: 203/303/403/503