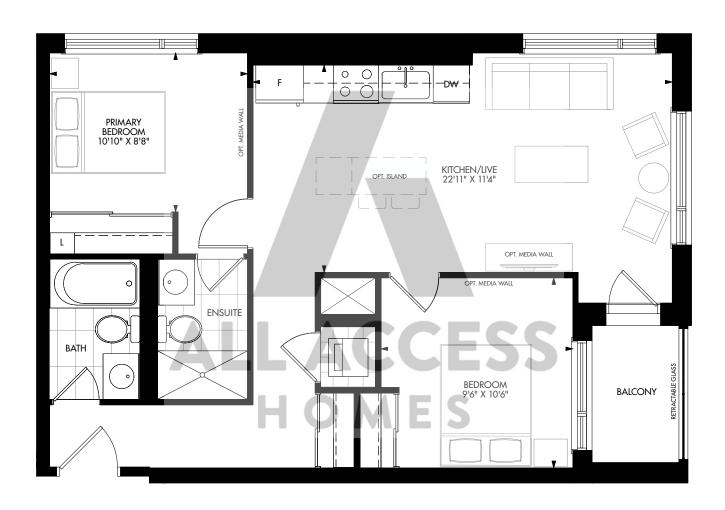

H1P C01P





#### One Bedroom + Den

Interior: 627 s.f. | Exterior: 44 s.f. | Total: 671 s.f.









#### One Bedroom + Den

Interior: 619 s.f. | Exterior: 41 s.f. | Total: 660 s.f.





### CH1N CO1N mattamyHOMES





#### One Bedroom + Den

Interior: 584 s.f. | Exterior: 39 s.f. | Total: 623 s.f.







### CH1H CO1H mattamyHOMES





#### One Bedroom + Den

Interior: 502 s.f. | Exterior: 40 s.f. | Total: 542 s.f.









#### Two Bedroom

Interior: 685 s.f. | Exterior: 49 s.f. | Total: 734 s.f.





# CH2B | C02B





#### Two Bedroom

Interior: 714 s.f. | Exterior: 50 s.f. | Total: 764 s.f.







### CH2C





#### Two Bedroom

Interior: 718 s.f. | Exterior: 47 s.f. | Total: 765 s.f.





# CH2J C02J





#### Two Bedroom

Interior: 807 s.f. | Exterior: 40 s.f. | Total: 847 s.f.





## CH2E | C02E





#### Two Bedroom

Interior: 737 s.f. | Exterior: 49 s.f. | Total: 786 s.f.

SUITES: BALCONY WITH RETRACTABLE GLASS BALCONY 230/231/236/330/331/336/430/431/436/530/531/536











#### Two Bedroom

Interior: 749 s.f. | Exterior: 38 s.f. | Total: 787 s.f.

SUITES: BALCONY WITH RETRACTABLE GLASS BALCONY 204/304/404/504





SUITES: 203/303/403/503





# CH2D C02D





#### Two Bedroom

Interior: 735 s.f. | Exterior: 33 s.f. | Total: 768 s.f.





### CH2I | CO2I





#### Two Bedroom

Interior: 780 s.f. | Exterior: 75 s.f. | Total: 855 s.f.







# CH2G C02G





#### Two Bedroom

Interior: 761 s.f. | Exterior: 75 s.f. | Total: 836 s.f.





### CH2H CO2H mattamyHOMES





#### Two Bedroom

Interior: 764 s.f. | Exterior: 51 s.f. | Total: 815 s.f.











#### T