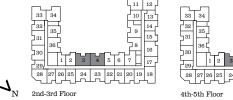

#### Two Bedroom

Interior: 749 s.f. | Exterior: 38 s.f. | Total: 787 s.f.

SUITES: BALCONY WITH RETRACTABLE GLASS BALCONY 204/304/404/504

SUITES: 203/303/403/503