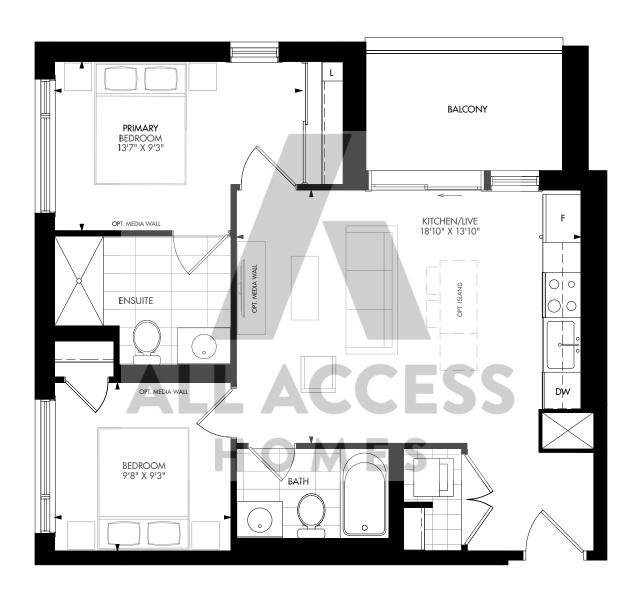

erior: 50 s.f. | Total: 764 s.f.







### CH2C





#### Two Bedroom

Interior: 718 s.f. | Exterior: 47 s.f. | Total: 765 s.f.





# CH2J C02J





#### Two Bedroom

Interior: 807 s.f. | Exterior: 40 s.f. | Total: 847 s.f.





## CH2E | C02E





#### Two Bedroom

Interior: 737 s.f. | Exterior: 49 s.f. | Total: 786 s.f.

SUITES: BALCONY WITH RETRACTABLE GLASS BALCONY 230/231/236/330/331/336/430/431/436/530/531/536











#### Two Bedroom

Interior: 749 s.f. | Exterior: 38 s.f. | Total: 787 s.f.

SUITES: BALCONY WITH RETRACTABLE GLASS BALCONY 204/304/404/504





SUITES: 203/303/403/503





# CH2D C02D





#### Two Bedroom

Interior: 735 s.f. | Exterior: 33 s.f. | Total: 768 s.f.





### CH2I | CO2I





#### Two Bedroom

Interior: 780 s.f. | Exterior: 75 s.f. | Total: 855 s.f.







# CH2G C02G





#### Two Bedroom

Interior: 761 s.f. | Exterior: 75 s.f. | Total: 836 s.f.





### CH2H CO2H mattamyHOMES





#### Two Bedroom

Interior: 764 s.f. | Exterior: 51 s.f. | Total: 815 s.f.











#### Two Bedroom + Den

Interior: 820 s.f. | Exterior: 47 s.f. | Total: 867 s.f.





# CH2K CO2K mattamyHOMES





#### Two Bedroom + Den

Interior: 718 s.f. | Exterior: 49 s.f. | Total: 767 s.f.