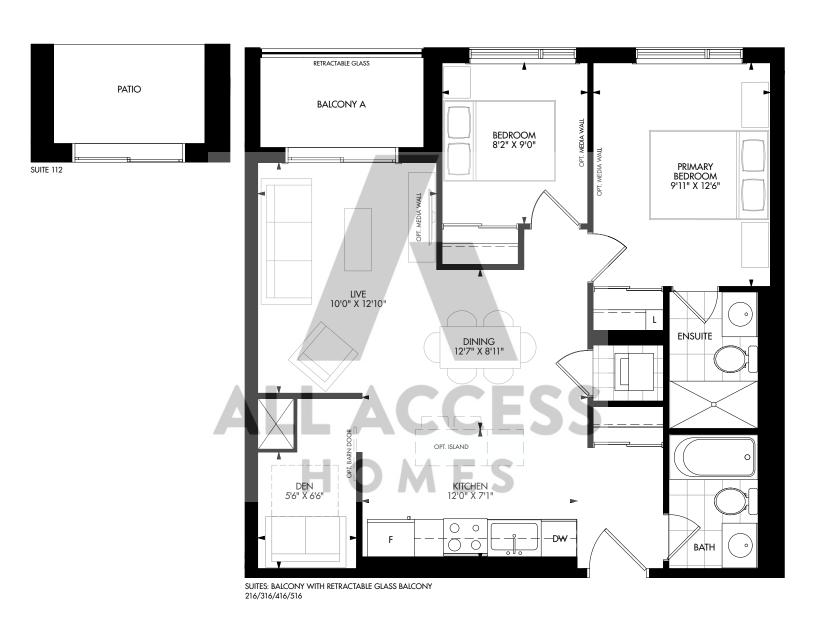

#### Two Bedroom

Interior: 737 s.f. | Exterior: 49 s.f. | Total: 786 s.f.

SUITES: BALCONY WITH RETRACTABLE GLASS BALCONY 230/231/236/330/331/336/430/431/436/530/531/536

#### Two Bedroom

Interior: 749 s.f. | Exterior: 38 s.f. | Total: 787 s.f.

SUITES: BALCONY WITH RETRACTABLE GLASS BALCONY 204/304/404/504

SUITES: 203/303/403/503