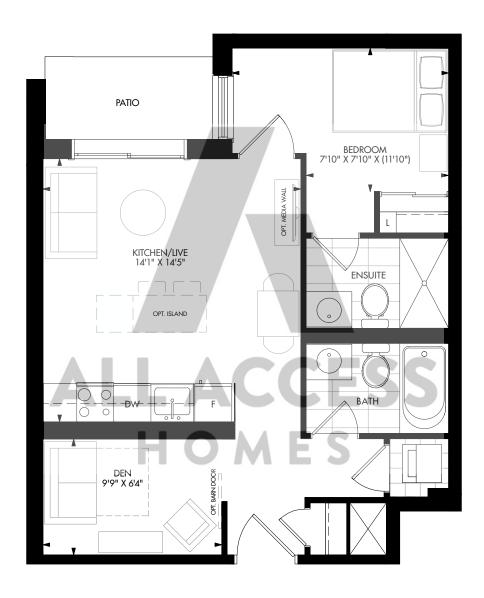

### CH1K CO1K mattamyHOMES

#### One Bedroom + Den

Interior: 543 s.f. | Exterior: 40 s.f. | Total: 583 s.f.