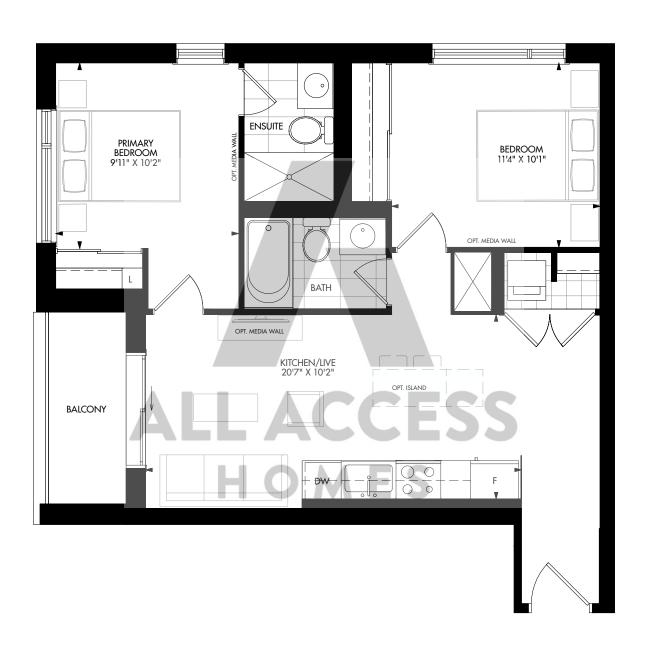

otal: 847 s.f.





## CH2E | C02E





#### Two Bedroom

Interior: 737 s.f. | Exterior: 49 s.f. | Total: 786 s.f.

SUITES: BALCONY WITH RETRACTABLE GLASS BALCONY 230/231/236/330/331/336/430/431/436/530/531/536











#### Two Bedroom

Interior: 749 s.f. | Exterior: 38 s.f. | Total: 787 s.f.

SUITES: BALCONY WITH RETRACTABLE GLASS BALCONY 204/304/404/504





SUITES: 203/303/403/503





# CH2D C02D





#### Two Bedroom

Interior: 735 s.f. | Exterior: 33 s.f. | Total: 768 s.f.





### CH2I | CO2I





#### Two Bedroom

Interior: 780 s.f. | Exterior: 75 s.f. | Total: 855 s.f.







# CH2G C02G





#### Two Bedroom

Interior: 761 s.f. | Exterior: 75 s.f. | Total: 836 s.f.





### CH2H CO2H mattamyHOMES





#### Two Bedroom

Interior: 764 s.f. | Exterior: 51 s.f. | Total: 815 s.f.











#### Two Bedroom + Den

Interior: 820 s.f. | Exterior: 47 s.f. | Total: 867 s.f.





# CH2K CO2K mattamyHOMES





#### Two Bedroom + Den

Interior: 718 s.f. | Exterior: 49 s.f. | Total: 767 s.f.