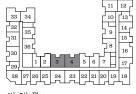

02 s.f. | Exterior: 40 s.f. | Total: 542 s.f.









#### Two Bedroom

Interior: 685 s.f. | Exterior: 49 s.f. | Total: 734 s.f.





# CH2B | C02B





#### Two Bedroom

Interior: 714 s.f. | Exterior: 50 s.f. | Total: 764 s.f.







### CH2C





#### Two Bedroom

Interior: 718 s.f. | Exterior: 47 s.f. | Total: 765 s.f.





# CH2J C02J





#### Two Bedroom

Interior: 807 s.f. | Exterior: 40 s.f. | Total: 847 s.f.





## CH2E | C02E





#### Two Bedroom

Interior: 737 s.f. | Exterior: 49 s.f. | Total: 786 s.f.

SUITES: BALCONY WITH RETRACTABLE GLASS BALCONY 230/231/236/330/331/336/430/431/436/530/531/536











#### Two Bedroom

Interior: 749 s.f. | Exterior: 38 s.f. | Total: 787 s.f.

SUITES: BALCONY WITH RETRACTABLE GLASS BALCONY 204/304/404/504





SUITES: 203/303/403/503





# CH2D C02D





#### Two Bedroom

Interior: 735 s.f. | Exterior: 33 s.f. | Total: 768 s.f.





### CH2I | CO2I





#### Two Bedroom

Interior: 780 s.f. | Exterior: 75 s.f. | Total: 855 s.f.







# CH2G C02G





#### Two Bedroom

Interior: 761 s.f. | Exterior: 75 s.f. | Total: 836 s.f.





### CH2H CO2H mattamyHOMES





#### Two Bedroom

Interior: 764 s.f. | Exterior: 51 s.f. | Total: 815 s.f.











#### Two Bedroom + Den

Interior: 820 s.f. | Exterior: 47 s.f. | Total: 867 s.f.





# CH2K CO2K mattamyHOMES





#### Two Bedroom + Den

Interior: 718 s.f. | Exterior: 49 s.f. | Total: 767 s.f.