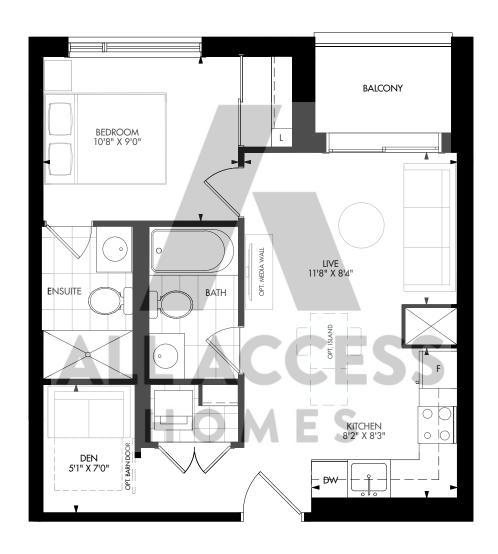

### CH1H CO1H mattamyHOMES

#### One Bedroom + Den

Interior: 502 s.f. | Exterior: 40 s.f. | Total: 542 s.f.