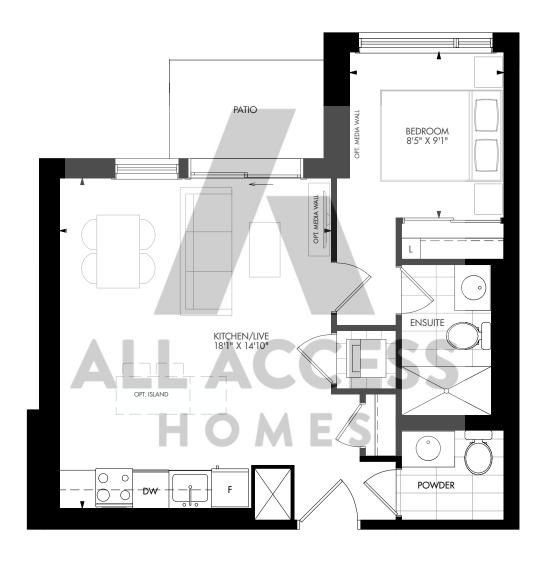

## CH2E | C02E

#### Two Bedroom

Interior: 737 s.f. | Exterior: 49 s.f. | Total: 786 s.f.

SUITES: BALCONY WITH RETRACTABLE GLASS BALCONY 230/231/236/330/331/336/430/431/436/530/531/536

#### Two Bedroom

Interior: 749 s.f. | Exterior: 38 s.f. | Total: 787 s.f.

SUITES: BALCONY WITH RETRACTABLE GLASS BALCONY 204/304/404/504

SUITES: 203/303/403/503