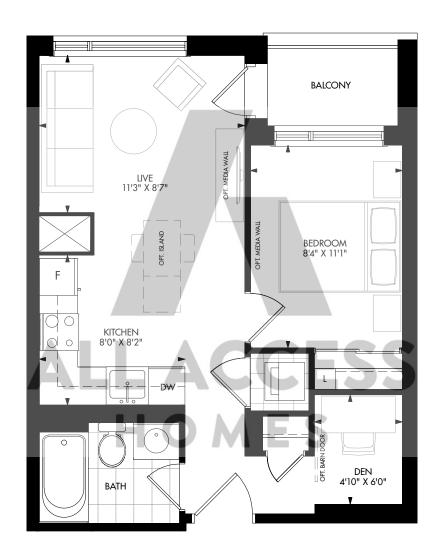

#### One Bedroom + Den

Interior: 543 s.f. | Exterior: 40 s.f. | Total: 583 s.f.