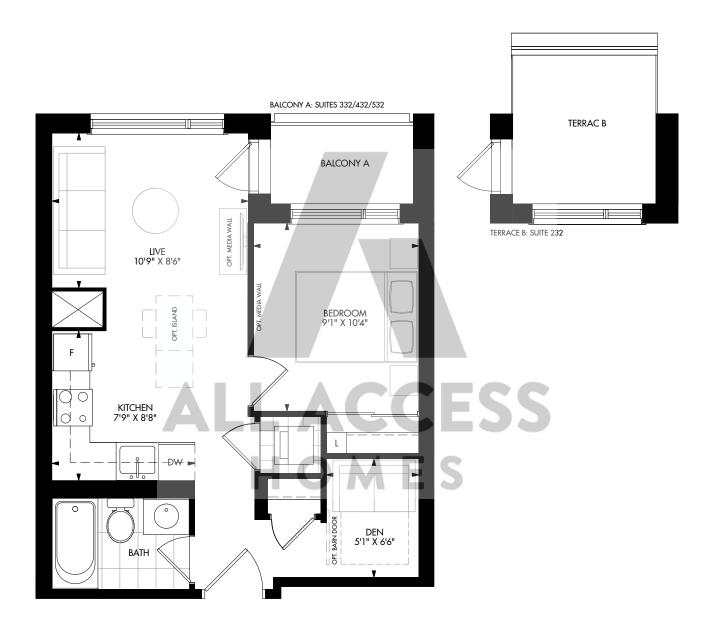

### CH2C

#### Two Bedroom

Interior: 718 s.f. | Exterior: 47 s.f. | Total: 765 s.f.