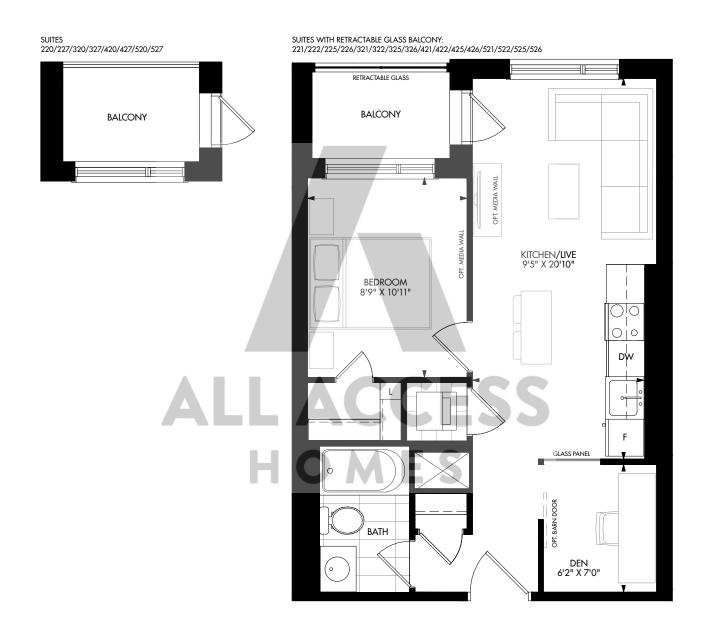

#### One Bedroom + Den

Interior: 543 s.f. | Exterior: 40 s.f. | Total: 583 s.f.