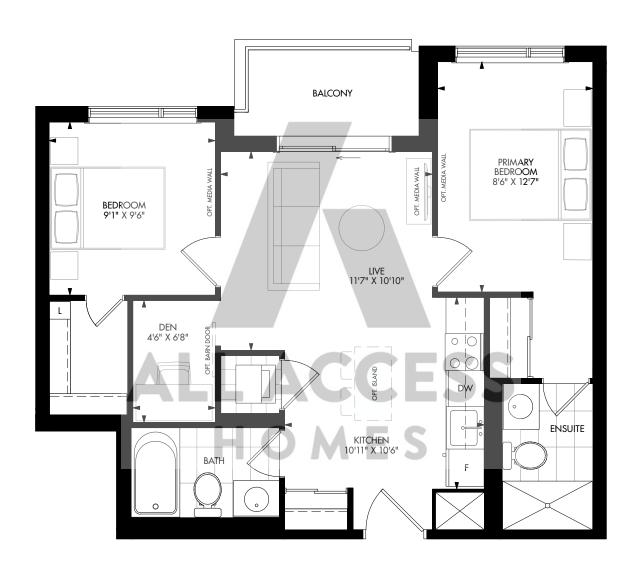

#### Two Bedroom

Interior: 685 s.f. | Exterior: 49 s.f. | Total: 734 s.f.

# CH2B | C02B

#### Two Bedroom

Interior: 714 s.f. | Exterior: 50 s.f. | Total: 764 s.f.