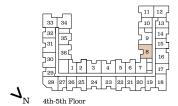

#### Two Bedroom

Interior: 685 s.f. | Exterior: 49 s.f. | Total: 734 s.f.

# CH2B | C02B

#### Two Bedroom

Interior: 714 s.f. | Exterior: 50 s.f. | Total: 764 s.f.