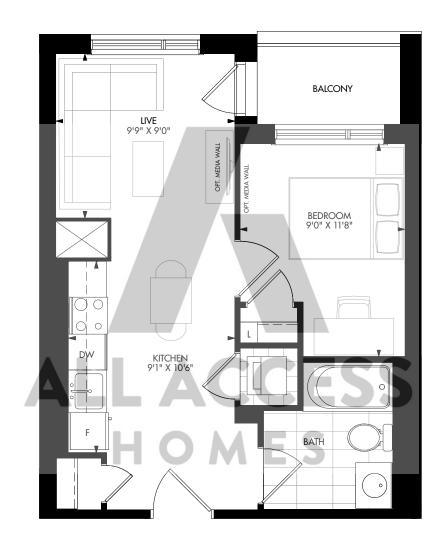

### CH<sub>1</sub>B

#### One Bedroom

Interior: 477 s.f. | Exterior: 46 s.f. | Total: 523 s.f.