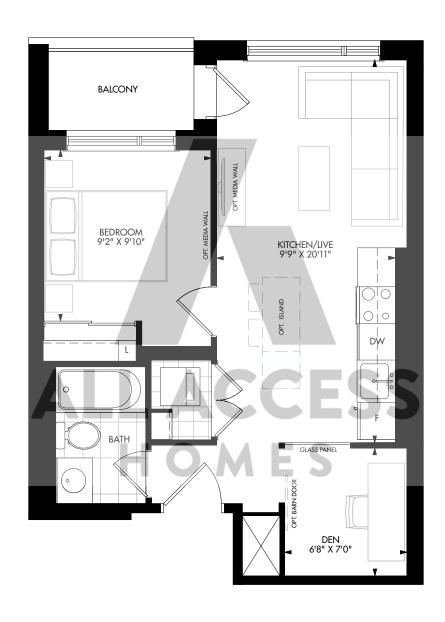

#### One Bedroom + Den

Interior: 543 s.f. | Exterior: 40 s.f. | Total: 583 s.f.