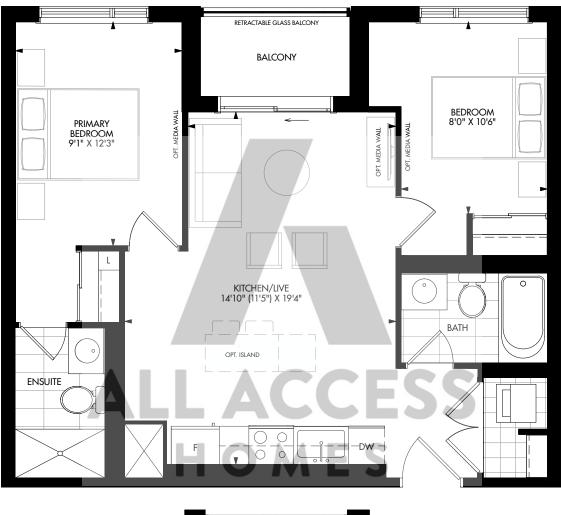

#### Two Bedroom

Interior: 749 s.f. | Exterior: 38 s.f. | Total: 787 s.f.

SUITES: BALCONY WITH RETRACTABLE GLASS BALCONY 204/304/404/504

SUITES: 203/303/403/503