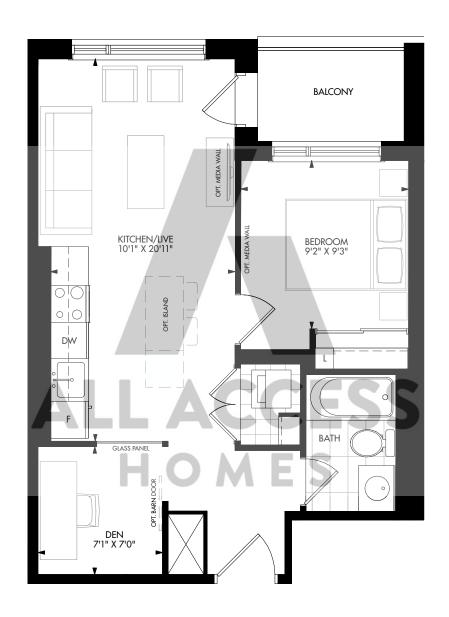

### CH1K CO1K mattamyHOMES

#### One Bedroom + Den

Interior: 543 s.f. | Exterior: 40 s.f. | Total: 583 s.f.