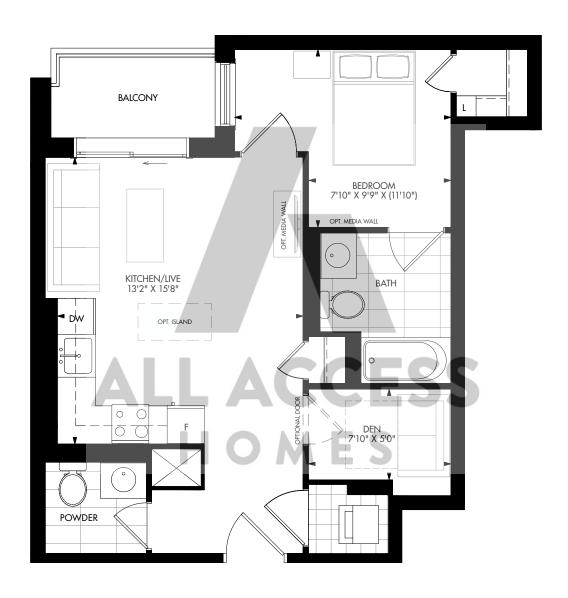

# CH1A CO1A mattamyHOMES

#### One Bedroom

Interior: 475 s.f. | Exterior: 41 s.f. | Total: 516 s.f.