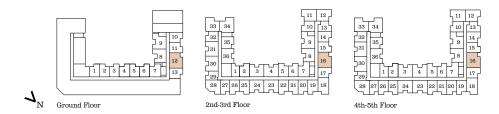

# CH1D C01D

#### One Bedroom

Interior: 483 s.f. | Exterior: 39 s.f. | Total: 522 s.f.