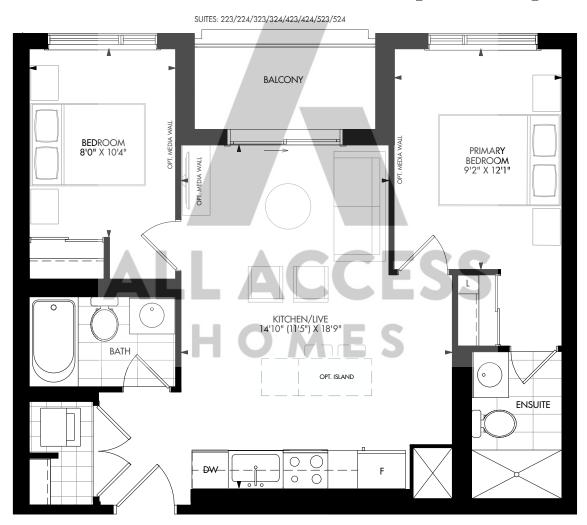

CO1N mattamyHOMES





#### One Bedroom + Den

Interior: 584 s.f. | Exterior: 39 s.f. | Total: 623 s.f.







### CH1H CO1H mattamyHOMES





#### One Bedroom + Den

Interior: 502 s.f. | Exterior: 40 s.f. | Total: 542 s.f.









#### Two Bedroom

Interior: 685 s.f. | Exterior: 49 s.f. | Total: 734 s.f.





# CH2B | C02B





#### Two Bedroom

Interior: 714 s.f. | Exterior: 50 s.f. | Total: 764 s.f.







### CH2C





#### Two Bedroom

Interior: 718 s.f. | Exterior: 47 s.f. | Total: 765 s.f.





# CH2J C02J





#### Two Bedroom

Interior: 807 s.f. | Exterior: 40 s.f. | Total: 847 s.f.





## CH2E | C02E





#### Two Bedroom

Interior: 737 s.f. | Exterior: 49 s.f. | Total: 786 s.f.

SUITES: BALCONY WITH RETRACTABLE GLASS BALCONY 230/231/236/330/331/336/430/431/436/530/531/536











#### Two Bedroom

Interior: 749 s.f. | Exterior: 38 s.f. | Total: 787 s.f.

SUITES: BALCONY WITH RETRACTABLE GLASS BALCONY 204/304/404/504





SUITES: 203/303/403/503





# CH2D C02D





#### Two Bedroom

Interior: 735 s.f. | Exterior: 33 s.f. | Total: 768 s.f.





### CH2I | CO2I





#### Two Bedroom

Interior: 780 s.f. | Exterior: 75 s.f. | Total: 855 s.f.







# CH2G C02G





#### Two Bedroom

Interior: 761 s.f. | Exterior: 75 s.f. | Total: 836 s.f.





### CH2H CO2H mattamyHOMES





#### Two Bedroom

Interior: 764 s.f. | Exterior: 51 s.f. | Total: 815 s.f.











#### Two Bedroom + Den

Interior: 820 s.f. | Exterior: 47 s.f. | Total: 867 s.f.





# CH2K CO2K mattamyHOMES





#### Two Bedroom + Den

Interior: 718 s.f. | Exterior: 49 s.f. | Total: 767 s.f.