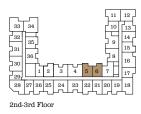

# CH1D C01D

#### One Bedroom

Interior: 483 s.f. | Exterior: 39 s.f. | Total: 522 s.f.

#### One Bedroom

Interior: 494 s.f. | Exterior: 39 s.f. | Total: 533 s.f.

## CH1C | C01C

#### One Bedroom

Interior: 483 s.f. | Exterior: 38 s.f. | Total: 521 s.f.