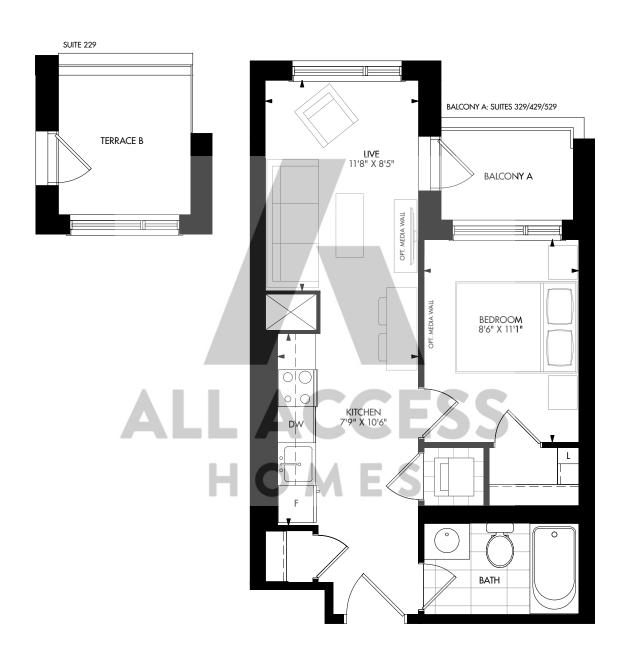

# CH1D C01D





#### One Bedroom

Interior: 483 s.f. | Exterior: 39 s.f. | Total: 522 s.f.













#### One Bedroom

Interior: 494 s.f. | Exterior: 39 s.f. | Total: 533 s.f.





## CH1C | C01C





#### One Bedroom

Interior: 483 s.f. | Exterior: 38 s.f. | Total: 521 s.f.









### CH<sub>1</sub>B





#### One Bedroom

Interior: 477 s.f. | Exterior: 46 s.f. | Total: 523 s.f.







# CH1A CO1A mattamyHOMES





#### One Bedroom

Interior: 475 s.f. | Exterior: 41 s.f. | Total: 516 s.f.







# CH1F C01F





#### One Bedroom

Interior: 516 s.f. | Exterior: 40 s.f. | Total: 556 s.f.







### C01G





#### One Bedroom

Interior: 603 s.f. | Exterior: 41 s.f. | Total: 644 s.f.





### CH1K CO1K mattamyHOMES





#### One Bedroom + Den

Interior: 543 s.f. | Exterior: 40 s.f. | Total: 583 s.f.







## CH1M CO1M mattamyHOMES





#### One Bedroom + Den

Interior: 574 s.f. | Exterior: 42 s.f. | Total: 616 s.f.





### CH1L | C01L





#### One Bedroom + Den

Interior: 554 s.f. | Exterior: 43 s.f. | Total: 597 s.f.









### CH1J CO1J





#### One Bedroom + Den

Interior: 531 s.f. | Exterior: 39 s.f. | Total: 570 s.f.







### CH1I CO1I





#### One Bedroom + Den

Interior: 518 s.f. | Exterior: 35 s.f. | Total: 553 s.f.







### CH1P C01P





#### One Bedroom + D