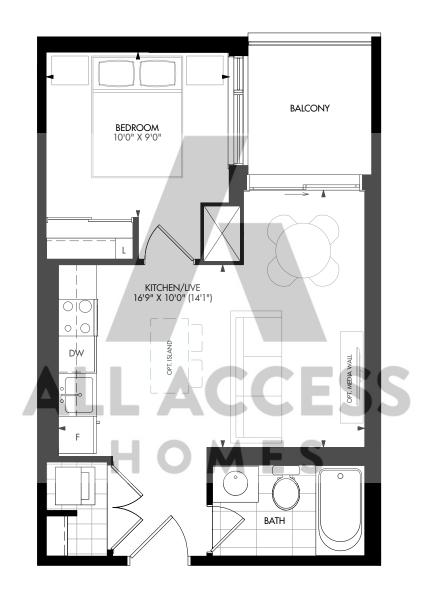

# CH1D C01D

#### One Bedroom

Interior: 483 s.f. | Exterior: 39 s.f. | Total: 522 s.f.

#### One Bedroom

Interior: 494 s.f. | Exterior: 39 s.f. | Total: 533 s.f.