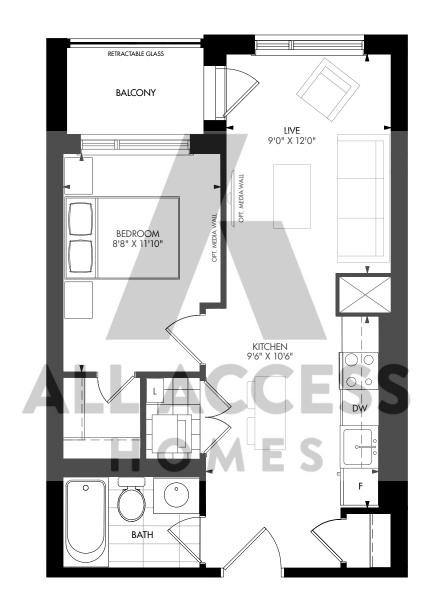

# CH1A CO1A mattamyHOMES

#### One Bedroom

Interior: 475 s.f. | Exterior: 41 s.f. | Total: 516 s.f.