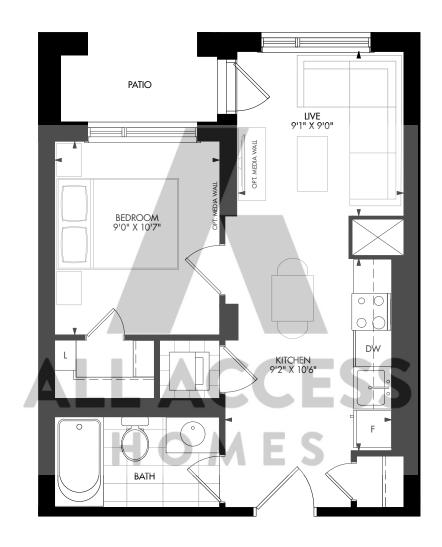

# CH1A CO1A mattamyHOMES

#### One Bedroom

Interior: 475 s.f. | Exterior: 41 s.f. | Total: 516 s.f.