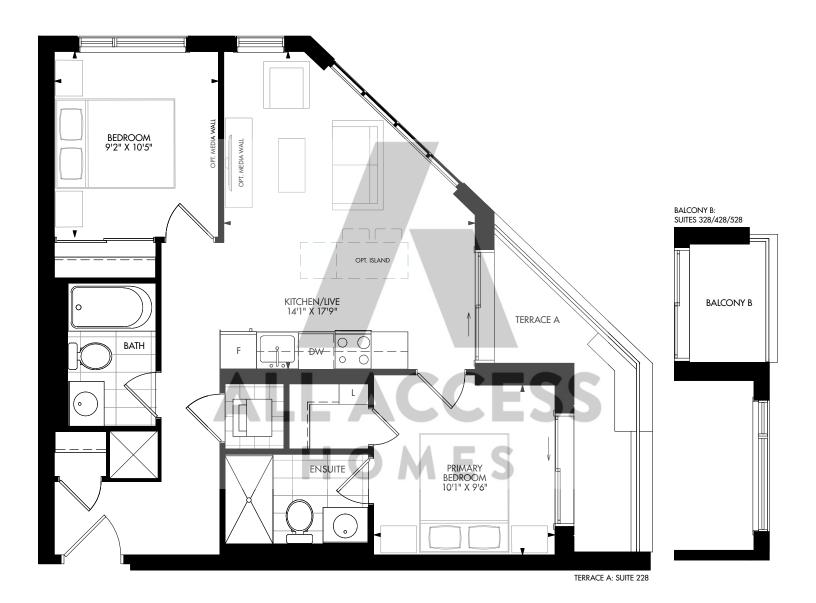

#### One Bedroom + Den

Interior: 543 s.f. | Exterior: 40 s.f. | Total: 583 s.f.