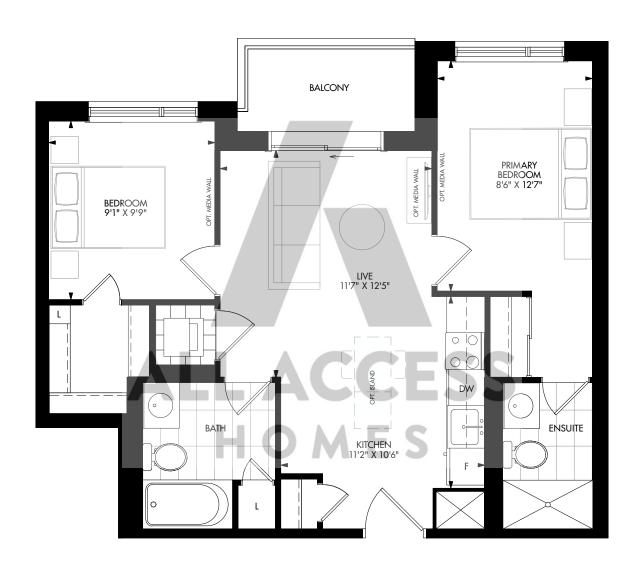

#### Two Bedroom

Interior: 685 s.f. | Exterior: 49 s.f. | Total: 734 s.f.

# CH2B | C02B

#### Two Bedroom

Interior: 714 s.f. | Exterior: 50 s.f. | Total: 764 s.f.