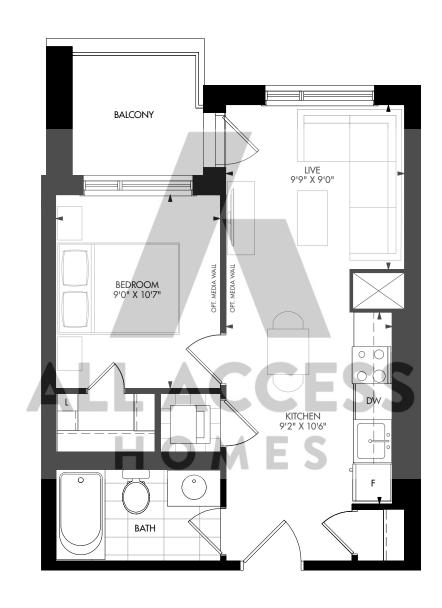

# CH1A CO1A mattamyHOMES

#### One Bedroom

Interior: 475 s.f. | Exterior: 41 s.f. | Total: 516 s.f.