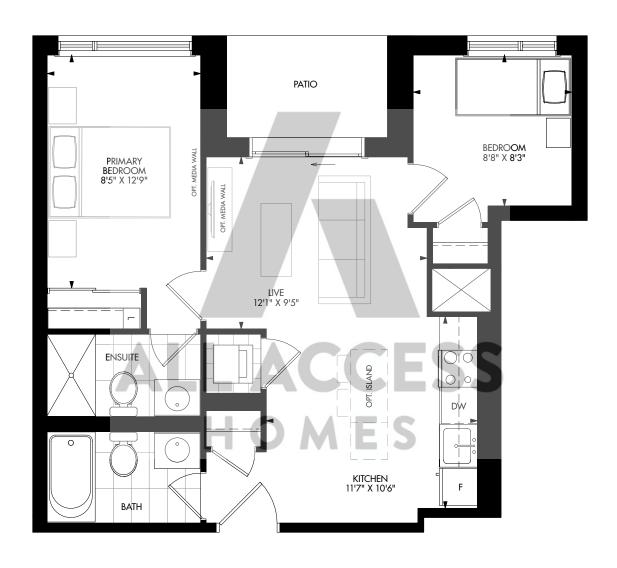

#### Two Bedroom

Interior: 749 s.f. | Exterior: 38 s.f. | Total: 787 s.f.

SUITES: BALCONY WITH RETRACTABLE GLASS BALCONY 204/304/404/504

SUITES: 203/303/403/503